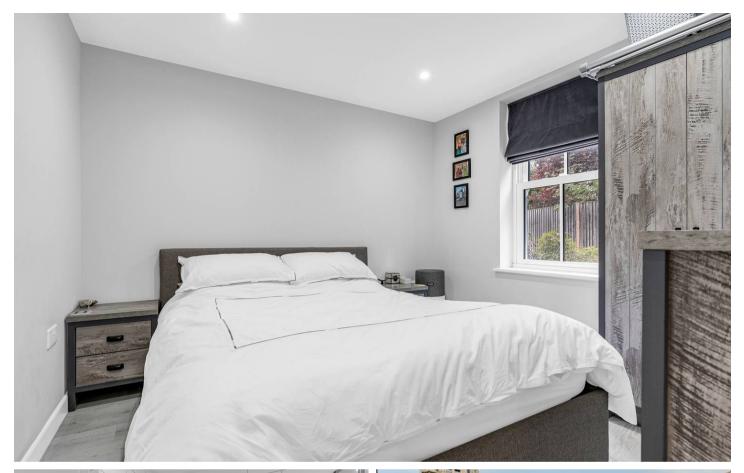

#### **Bedroom**

9' 11" x 9' 10" (3.02m x 3.00m)

With double glazed window to front aspect, radiator, wood effect flooring.