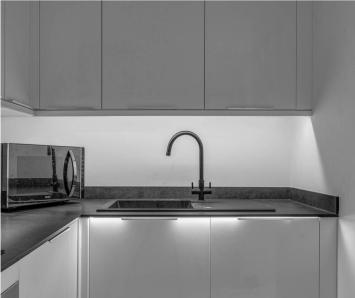

#### Kitchen

12' 9" x 9' 1" (3.89m x 2.76m)

Fitted with a modern range of high gloss units with work surfaces over incorporating a sink and drainer unit, integrated appliances, wood effect flooring, door to: