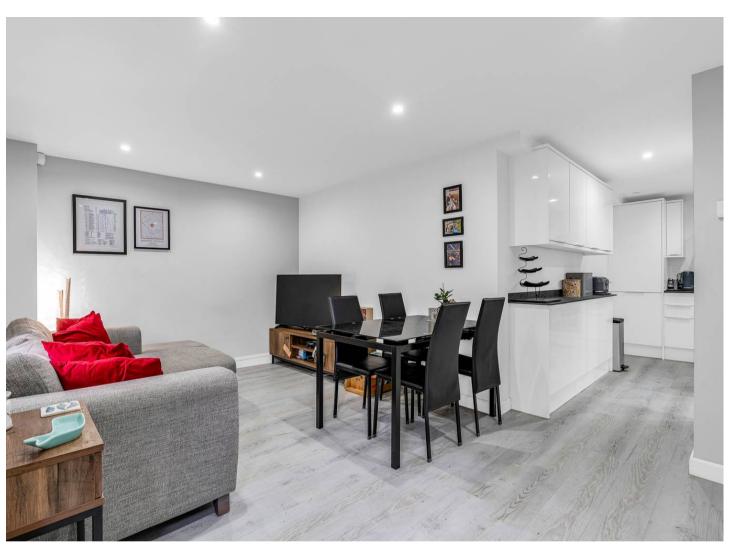

#### Lounge/Dining Room

9' 11" x 16' 7" (3.02m x 5.06m)

With double glazed sash window to front aspect, radiator, wood effect flooring, open to:

#### Kitchen

12' 9" x 9' 1" (3.89m x 2.76m)

Fitted with a modern range of high gloss units with work surfaces over incorporating a sink and drainer unit, integrated appliances, wood effect flooring, door to: