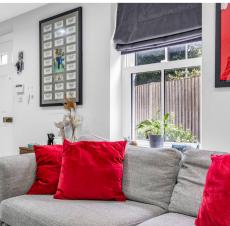

#### Lounge/Dining Room

9' 11" x 16' 7" (3.02m x 5.06m)

With double glazed sash window to front aspect, radiator, wood effect flooring, open to: