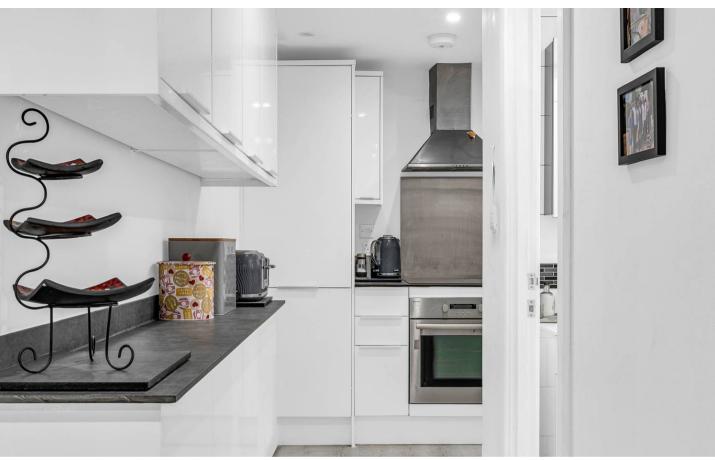

#### Kitchen

12' 9" x 9' 1" (3.89m x 2.76m)

Fitted with a modern range of high gloss units with work surfaces over incorporating a sink and drainer unit, integrated appliances, wood effect flooring, door to: