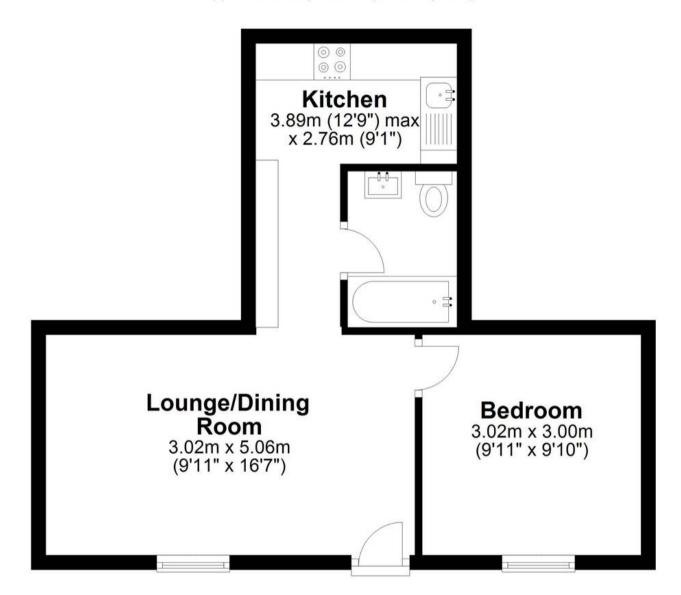

# **Ground Floor**

Approx. 35.7 sq. metres (383.8 sq. feet)

Total area: approx. 35.7 sq. metres (383.8 sq. feet)

#### Accommodation

Private front entrance door to:

#### Lounge/Dining Room

9' 11" x 16' 7" (3.02m x 5.06m)

With double glazed sash window to front aspect, radiator, wood effect flooring, open to:

#### Kitchen

12' 9" x 9' 1" (3.89m x 2.76m)

Fitted with a modern range of high gloss units with work surfaces over incorporating a sink and drainer unit, integrated appliances, wood effect flooring, door to:

#### **Bathroom**

Fitted with a suite comprising panel enclosed bath with shower over and glass shower screen, vanity unit with inset wash hand basin, dual flus wc, tiled walls, wood effect flooring, chrome heated towel rail.

#### **Bedroom**

9' 11" x 9' 10" (3.02m x 3.00m)

With double glazed window to front aspect, radiator, wood effect flooring.