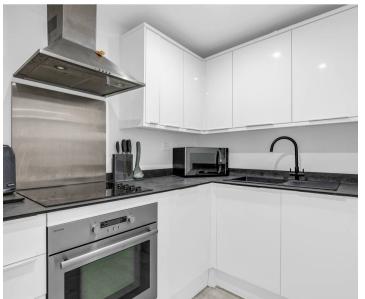

#### Kitchen

12' 9" x 9' 1" (3.89m x 2.76m)

Fitted with a modern range of high gloss units with work surfaces over incorporating a sink and drainer unit, integrated appliances, wood effect flooring, door to: