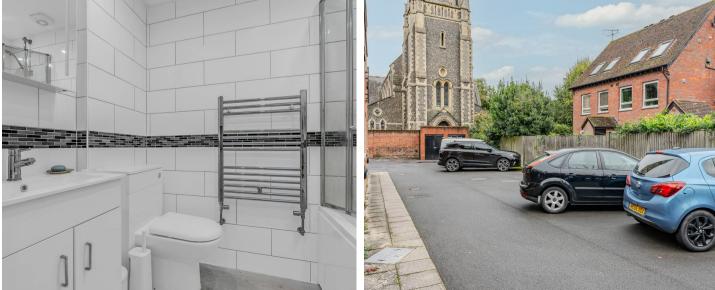

#### **Bathroom**

Fitted with a suite comprising panel enclosed bath with shower over and glass shower screen, vanity unit with inset wash hand basin, dual flus wc, tiled walls, wood effect flooring, chrome heated towel rail.

## ALLOCATED PARKING

1 Parking Space

Allocated parking space.