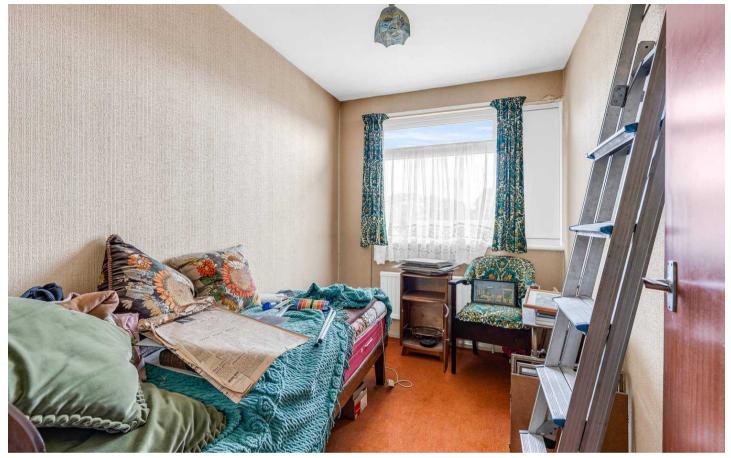

#### **Bedroom Three**

9' 5" x 6' 6" (2.88m x 1.99m)

With double glazed window to front aspect, radiator.