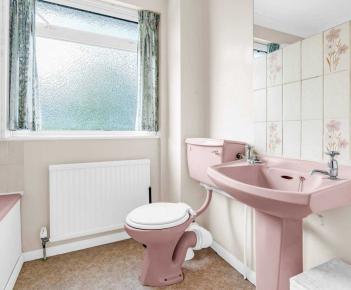

#### Bathroom

With double glazed window to rear aspect with obscure glass. Fitted with a suite comprising panel enclosed bath, low flush wc, pedestal wash hand basin, tiled splash back areas, radiator.