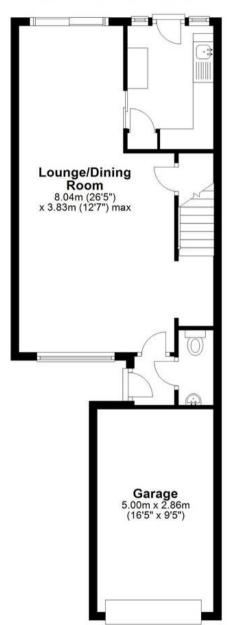

#### Lounge/Dining Room

26' 4" x 12' 7" (8.04m x 3.83m)

Dual aspect with double glazed window to front aspect and sliding patio doors to the rear garden, two radiators, stairs rising to first floor landing, under stairs storage cupboard, sliding doors to:

#### GARAGE

Single Garage

To the front the property benefits a driveway providing off street parking which in turn gives access to the garage measuring 5.00m x 2.86m (16'5 x 9'5) with up and over door.