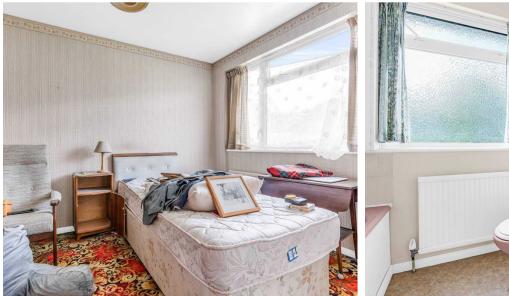

#### **Bedroom Two**

11' 3" x 8' 6" (3.42m x 2.60m)

With double glazed window to rear aspect, radiator.

#### Bathroom

With double glazed window to rear aspect with obscure glass. Fitted with a suite comprising panel enclosed bath, low flush wc, pedestal wash hand basin, tiled splash back areas, radiator.