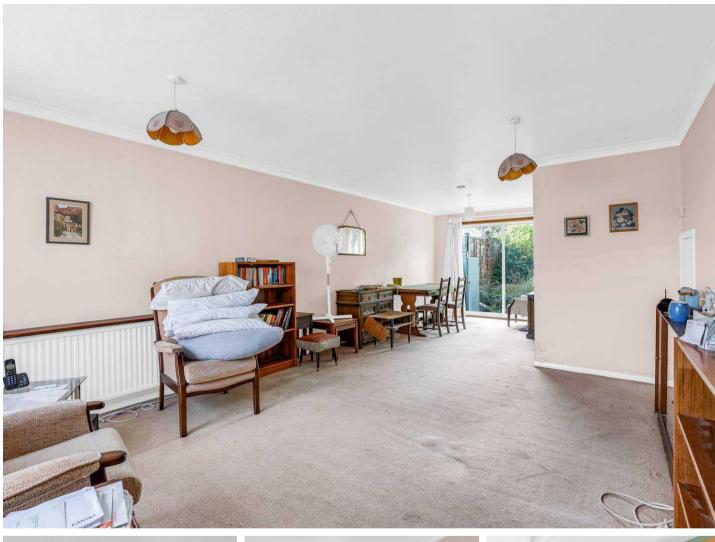

#### Lounge/Dining Room

26' 4" x 12' 7" (8.04m x 3.83m)

Dual aspect with double glazed window to front aspect and sliding patio doors to the rear garden, two radiators, stairs rising to first floor landing, under stairs storage cupboard, sliding doors to: