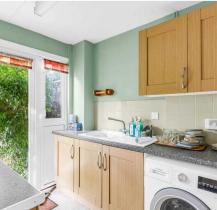

#### Kitchen

With double glazed door and windows to the rear garden. Fitted with a range of wall and base storage units with work surfaces over incorporating a sink and drainer unit, appliance space, tiled splash back areas, tile effect flooring, radiator, built in storage cupboard.