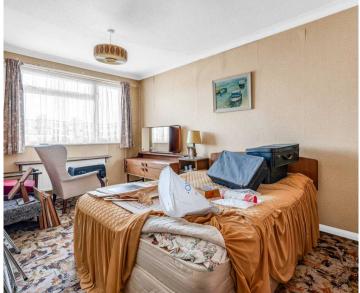

#### **Bedroom One**

14' 10" x 9' 7" (4.52m x 2.93m)

With double glazed window to front aspect, radiator, fitted wardrobe cupboards.

#### **Bedroom Two**

11' 3" x 8' 6" (3.42m x 2.60m)

With double glazed window to rear aspect, radiator.

#### **Bedroom Three**

9' 5" x 6' 6" (2.88m x 1.99m)

With double glazed window to front aspect, radiator.