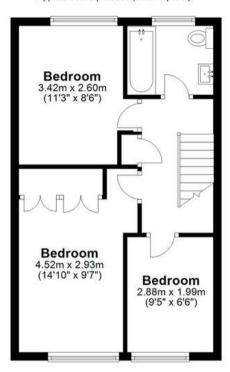

#### **Bedroom One**

14' 10" x 9' 7" (4.52m x 2.93m)

With double glazed window to front aspect, radiator, fitted wardrobe cupboards.

#### **Bedroom Two**

11' 3" x 8' 6" (3.42m x 2.60m)

With double glazed window to rear aspect, radiator.

#### **Bedroom Three**

9' 5" x 6' 6" (2.88m x 1.99m)

With double glazed window to front aspect, radiator.