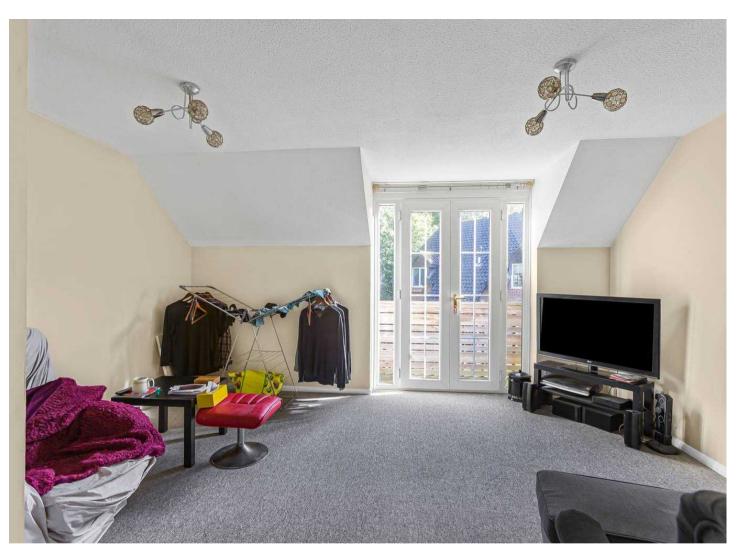

# Living/Dining Room

20' 7" x 15' 0" (6.28m x 4.58m)

With double glazed double door opening onto the private balcony, radiator.