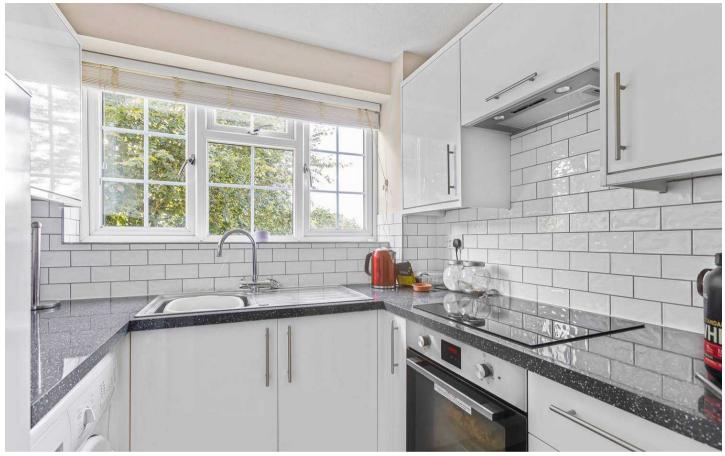

# Kitchen

7' 2" x 6' 8" (2.19m x 2.04m)

With double glazed window. Fitted with a range of wall and base storage units with work surfaces over incorporating a sink and drainer unit, built in oven with induction hob and extractor over, appliance space, tiled splash back areas, wood effect flooring.