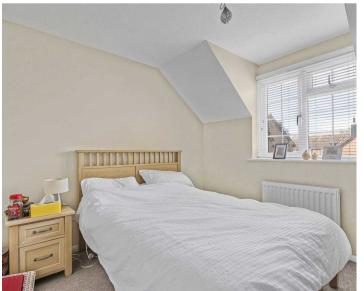

### **Bedroom**

11' 7" x 10' 0" (3.53m x 3.04m)

With double glazed window, radiator, built in storage cupboard.