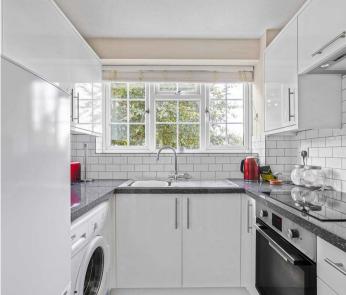

# Kitchen

7' 2" x 6' 8" (2.19m x 2.04m)

With double glazed window. Fitted with a range of wall and base storage units with work surfaces over incorporating a sink and drainer unit, built in oven with induction hob and extractor over, appliance space, tiled splash back areas, wood effect flooring.