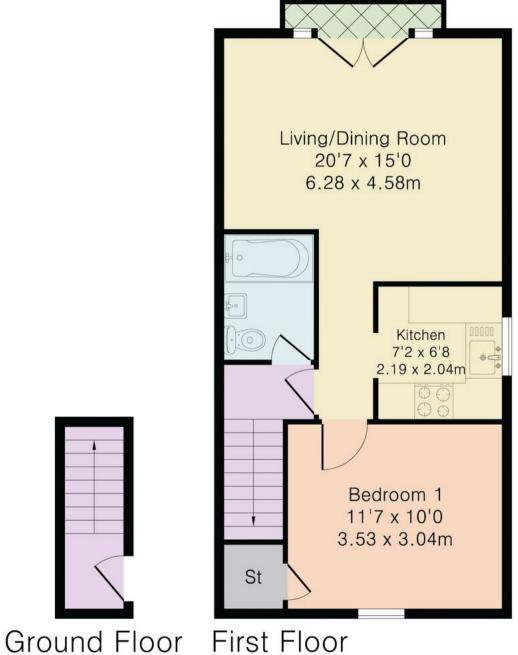

# Accommodation

Private front entrance door to:

#### **Entrance Hall**

With stairs rising to:

# **First Floor Landing**

With doors to:

#### **Bathroom**

Fitted with a suite comprising panel enclosed bath with shower over and glass shower screen, pedestal wash hand basin, dual flush wc, heated towel rail, fully tiled, loft access.

# Living/Dining Room

20' 7" x 15' 0" (6.28m x 4.58m)

With double glazed double door opening onto the private balcony, radiator.

# Kitchen

7' 2" x 6' 8" (2.19m x 2.04m)

With double glazed window. Fitted with a range of wall and base storage units with work surfaces over incorporating a sink and drainer unit, built in oven with induction hob and extractor over, appliance space, tiled splash back areas, wood effect flooring.

### **Bedroom**

11' 7" x 10' 0" (3.53m x 3.04m)

With double glazed window, radiator, built in storage cupboard.