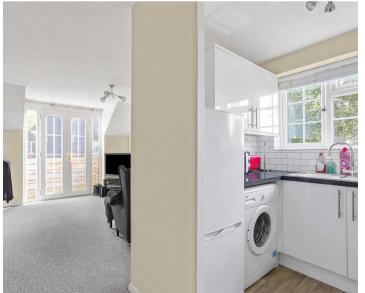

# Kitchen

7' 2" x 6' 8" (2.19m x 2.04m)

With double glazed window. Fitted with a range of wall and base storage units with work surfaces over incorporating a sink and drainer unit, built in oven with induction hob and extractor over, appliance space, tiled splash back areas, wood effect flooring.