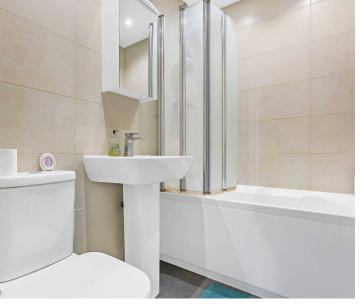

#### **Bathroom**

Fitted with a suite comprising panel enclosed bath with shower over and glass shower screen, pedestal wash hand basin, dual flush wc, heated towel rail, fully tiled, loft access.