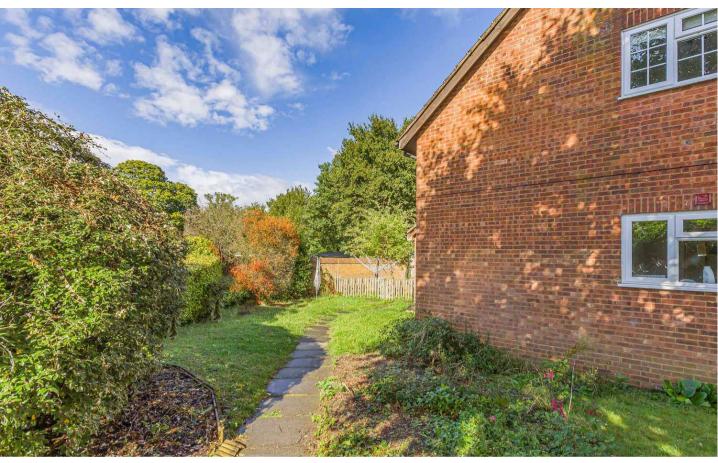

# GARDEN

Large westerly aspect garden mainly laid to lawn with mature borders, external storage cupboard housing the gas fired boiler and meters.