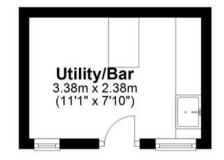

#### Outbuilding/Utility/Bar

11' 1" x 7' 10" (3.38m x 2.38m)

With two windows to front aspect. Fitted with a range of units with wood work surfaces over incorporating a Butler style sink unit, appliance space, breakfast bar, tiled splash back areas, wood effect flooring.