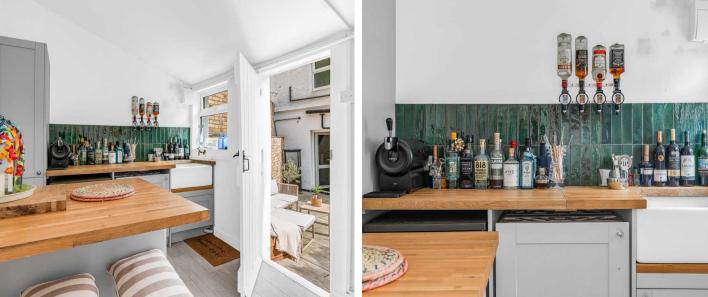

#### Kitchen

#### 14' 2" x 8' 11" (4.33m x 2.73m)

With double glazed window and door to the rear garden, stairs rising to the first floor landing, understairs storage cupboard. Fitted with a range of wall and base storage units with wood work surfaces over incorporating a sink and drainer unit, integrated appliances, radiator, wood flooring, stairs to:

#### Outbuilding/Utility/Bar

11' 1" x 7' 10" (3.38m x 2.38m)

With two windows to front aspect. Fitted with a range of units with wood work surfaces over incorporating a Butler style sink unit, appliance space, breakfast bar, tiled splash back areas, wood effect flooring.