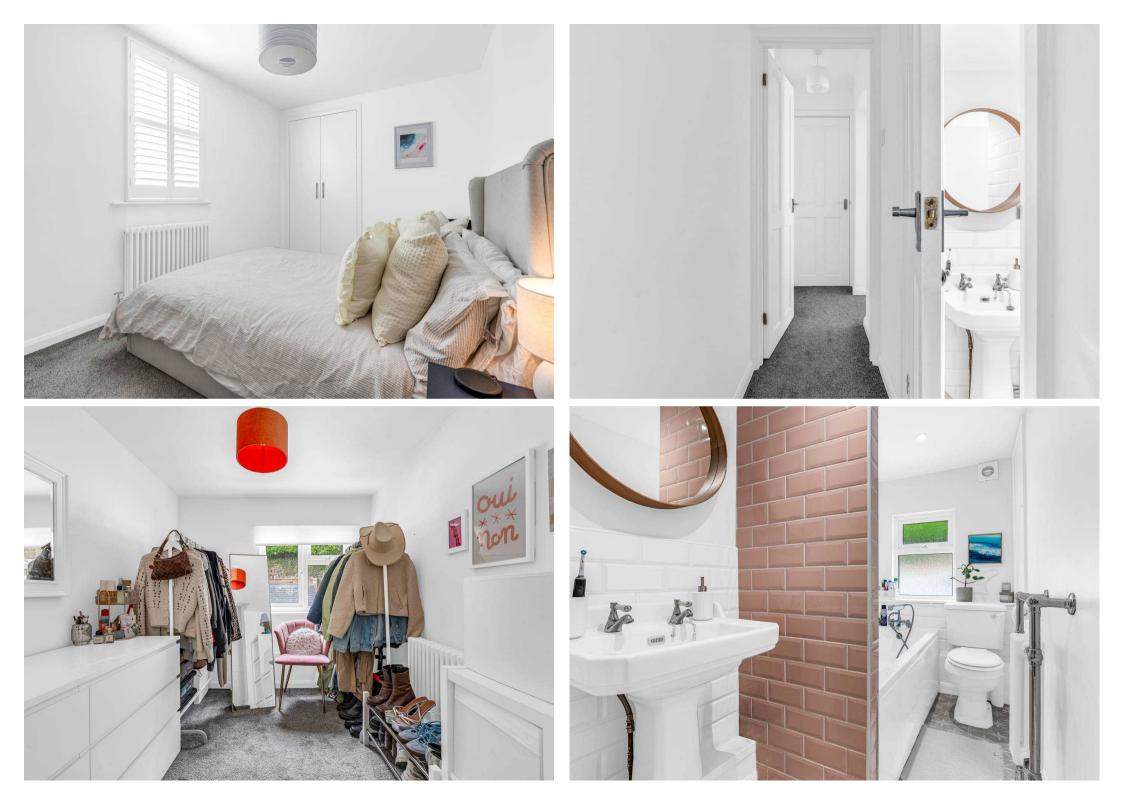

#### **Bedroom One**

13' 5" x 8' 7" (4.09m x 2.62m) With double glazed sash window to front aspect with fitted shutters, radiator, built in wardrobe cupboard.

#### Bathroom

With double glazed window to rear aspect with obscure glass. Fitted with a suite comprising panel enclosed bath, low flush wc, pedestal wash hand basin, heated towel rail, tiled splash back areas, tiled flooring.

#### Inner Landing

With built in storage cupboard, steps down to:

#### Bedroom Two

9' 2" x 7' 2" (2.80m x 2.18m) With double glazed window to rear aspect, radiator.