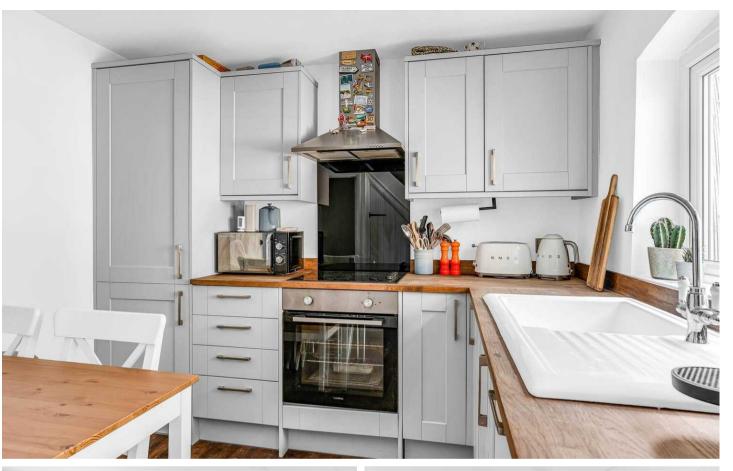

#### Kitchen

#### 14' 2" x 8' 11" (4.33m x 2.73m)

With double glazed window and door to the rear garden, stairs rising to the first floor landing, understairs storage cupboard. Fitted with a range of wall and base storage units with wood work surfaces over incorporating a sink and drainer unit, integrated appliances, radiator, wood flooring, stairs to: