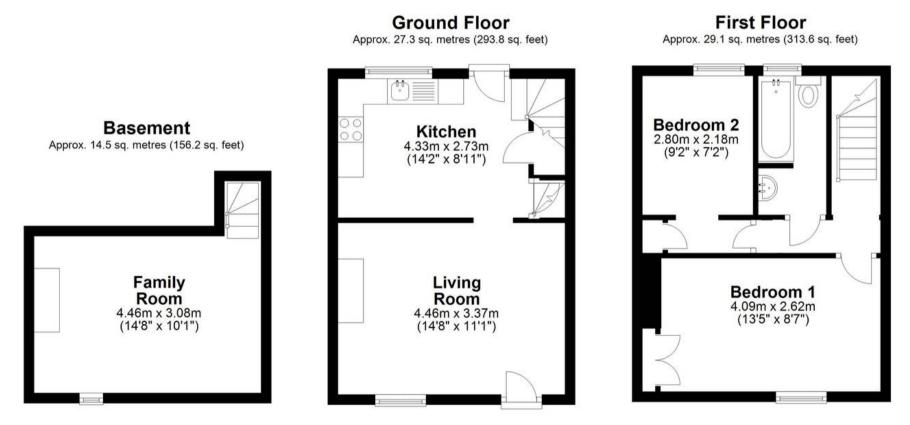

#### Total area: approx. 79.0 sq. metres (850.2 sq. feet)

FOR ILLUSTRATIVE PURPOSES ONLY. NOT TO SCALE Whilst every attempt has been made to ensure the accuracy of the floor plan shown, all measurements, positioning, fixtures, features, fittings and any other data shown are an approximate interpretation for illustrative purposes only and are not to scale. No responsibility is taken for any error, omission, miss-statement or use of data shown.

#### Living Room

14' 8" x 11' 1" (4.46m x 3.37m) With double glazed sash window to front aspect with fitted shutters, attractive exposed brick fireplace, shelving to alcoves, radiator, wood flooring, steps down to:

#### 14' 2" x 8' 11" (4.33m x 2.73m)

With double glazed window and door to the rear garden, stairs rising to the first floor landing, understairs storage cupboard. Fitted with a range of wall and base storage units with wood work surfaces over incorporating a sink and drainer unit, integrated appliances, radiator, wood flooring, stairs to:

#### Basement/Family Room

14' 8" x 10' 1" (4.46m x 3.08m) With double glazed window to front aspect, radiator, exposed timbers, feature fireplace.

#### **Bedroom One**

13' 5" x 8' 7" (4.09m x 2.62m) With double glazed sash window to front aspect with fitted shutters, radiator, built in wardrobe cupboard.

#### Bathroom

With double glazed window to rear aspect with obscure glass. Fitted with a suite comprising panel enclosed bath, low flush wc, pedestal wash hand basin, heated towel rail, tiled splash back areas, tiled flooring.

#### Bedroom Two

9' 2" x 7' 2" (2.80m x 2.18m) With double glazed window to rear aspect, radiator.