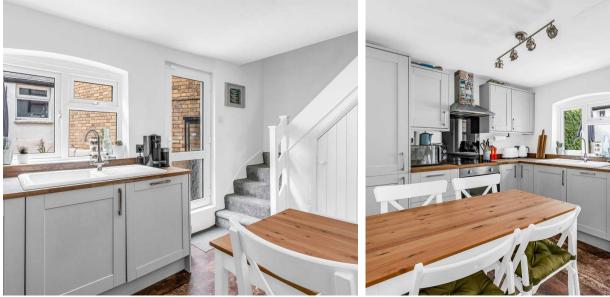

#### Kitchen

#### 14' 2" x 8' 11" (4.33m x 2.73m)

With double glazed window and door to the rear garden, stairs rising to the first floor landing, understairs storage cupboard. Fitted with a range of wall and base storage units with wood work surfaces over incorporating a sink and drainer unit, integrated appliances, radiator, wood flooring, stairs to:

#### Accommodation

Private front entrance door to: