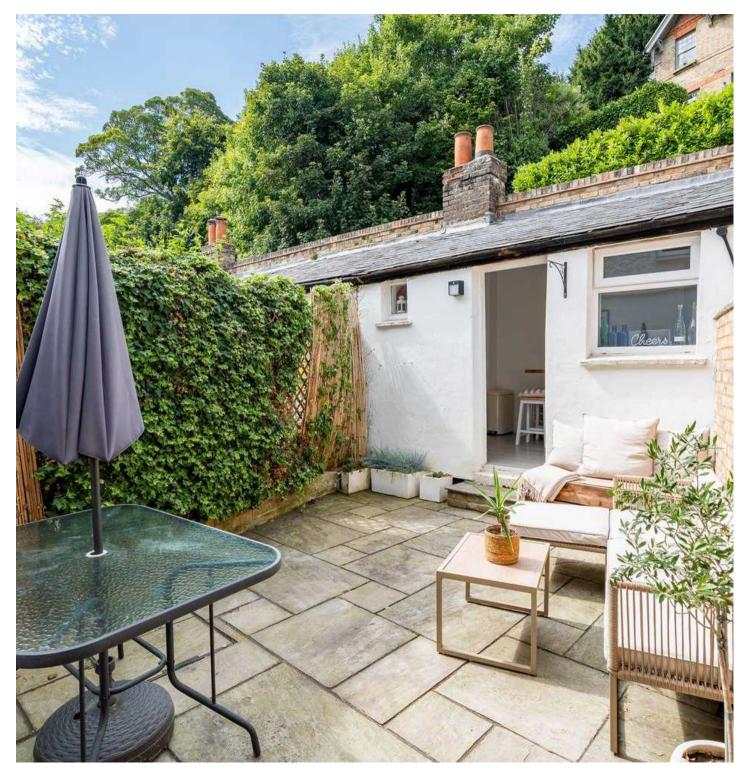

#### **REAR GARDEN**

The property benefits from a charming low maintenance rear garden with access to the outbuilding/bar/utility.

#### Outbuilding/Utility/Bar

11' 1" x 7' 10" (3.38m x 2.38m)

With two windows to front aspect. Fitted with a range of units with wood work surfaces over incorporating a Butler style sink unit, appliance space, breakfast bar, tiled splash back areas, wood effect flooring.