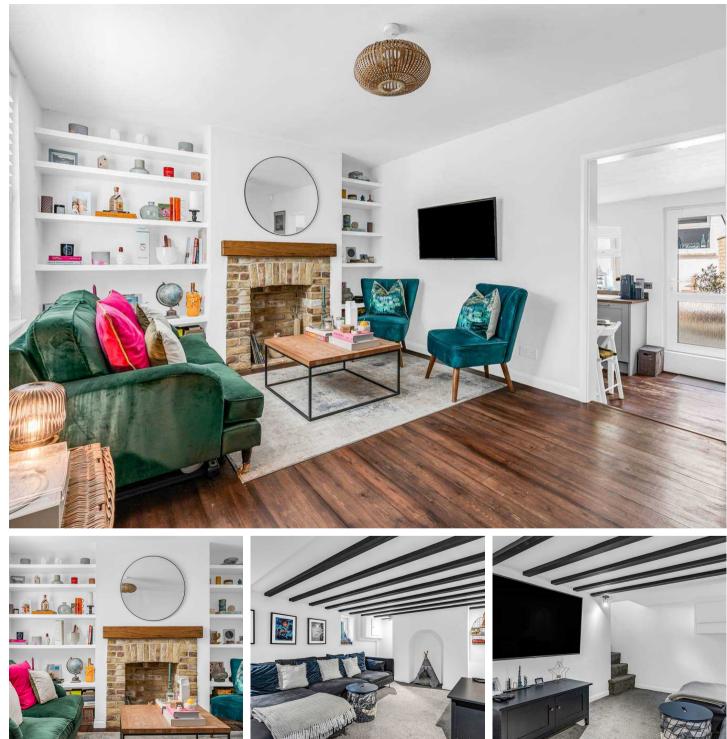

#### Living Room

14' 8" x 11' 1" (4.46m x 3.37m) With double glazed sash window to front aspect with fitted shutters, attractive exposed brick fireplace, shelving to alcoves, radiator, wood flooring, steps down to:

#### 14' 2" x 8' 11" (4.33m x 2.73m)

With double glazed window and door to the rear garden, stairs rising to the first floor landing, understairs storage cupboard. Fitted with a range of wall and base storage units with wood work surfaces over incorporating a sink and drainer unit, integrated appliances, radiator, wood flooring, stairs to:

#### Basement/Family Room

14' 8" x 10' 1" (4.46m x 3.08m) With double glazed window to front aspect, radiator, exposed timbers, feature fireplace.