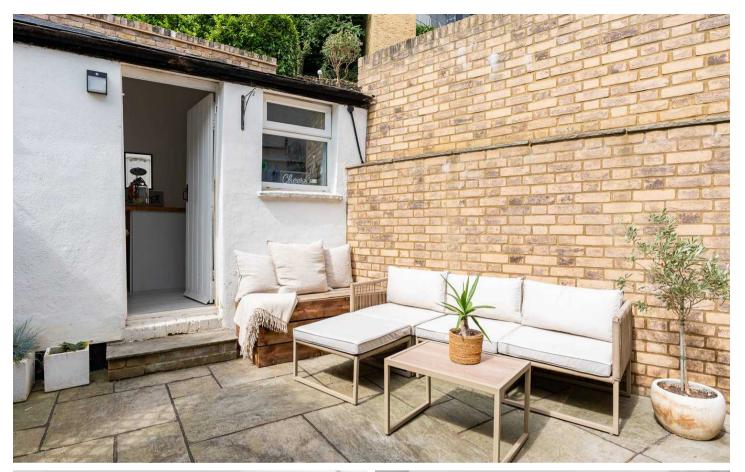

#### **REAR GARDEN**

The property benefits from a charming low maintenance rear garden with access to the outbuilding/bar/utility.

#### Outbuilding/Utility/Bar

11' 1" x 7' 10" (3.38m x 2.38m)

With two windows to front aspect. Fitted with a range of units with wood work surfaces over incorporating a Butler style sink unit, appliance space, breakfast bar, tiled splash back areas, wood effect flooring.