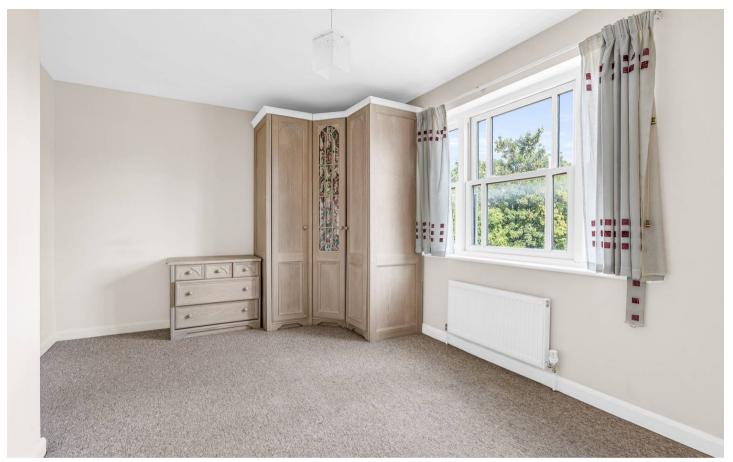

#### Bedroom One

10' 5" x 14' 4" (3.17m x 4.37m)

With double glazed window to front aspect, radiator.

#### **Living Room**

15' 1" x 14' 4" (4.59m x 4.37m)

With double glazed window to front aspect, radiator.