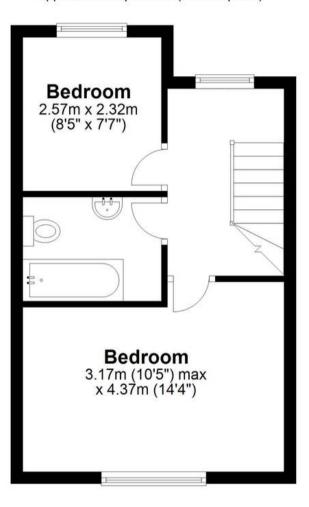

#### Second Floor

Approx. 30.1 sq. metres (323.9 sq. feet)

Total area: approx. 87.4 sq. metres (940.8 sq. feet)

#### **Second Floor Landing**

With double glazed window to rear aspect, radiator, doors to:

#### Bedroom One

10' 5" x 14' 4" (3.17m x 4.37m)

With double glazed window to front aspect, radiator.

#### **Bedroom Three**

8' 5" x 7' 7" (2.57m x 2.32m)

With double glazed window to rear aspect, radiator.

#### Bathroom

Fitted with a suite comprising panel enclosed bath with shower over and glass shower screen, pedestal wash hand basin, dual flush wc, tiled splash back areas, radiator.

1 Parking Space

Allocated undercover parking space located to the rear of the property.