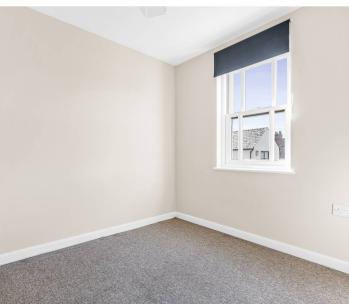

#### **Bedroom Two**

8' 6" x 7' 7" (2.59m x 2.32m)

With double glazed window to rear aspect, radiator.

#### **Bedroom Three**

8' 5" x 7' 7" (2.57m x 2.32m)

With double glazed window to rear aspect, radiator.