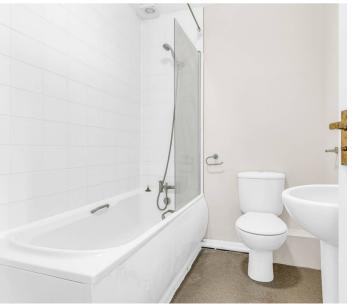

#### Bathroom

Fitted with a suite comprising panel enclosed bath with shower over and glass shower screen, pedestal wash hand basin, dual flush wc, tiled splash back areas, radiator.

1 Parking Space

Allocated undercover parking space located to the rear of the property.