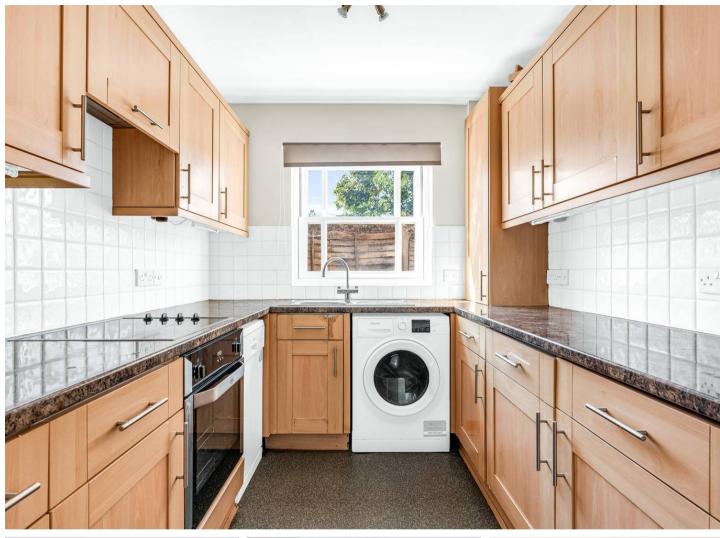

#### Kitchen

With double glazed window to rear aspect. Fitted with a range of wall and base storage units with work surfaces over incorporating a sink and drainer unit, built in oven with hob and extractor over, appliance space, tiled splash back areas.