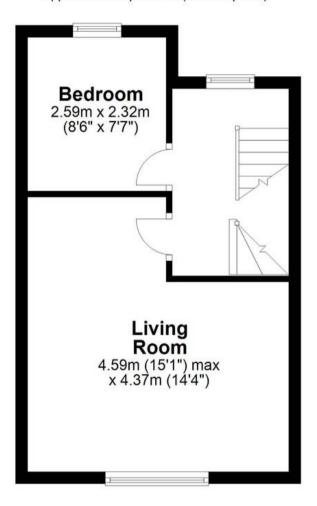

#### **First Floor**

Approx. 30.1 sq. metres (324.5 sq. feet)

#### **First Floor Landing**

With double glazed window to rear aspect, stairs rising to second floor landing, radiator, doors to:

#### **Living Room**

15' 1" x 14' 4" (4.59m x 4.37m)

With double glazed window to front aspect, radiator.

#### **Bedroom Two**

8' 6" x 7' 7" (2.59m x 2.32m)

With double glazed window to rear aspect, radiator.