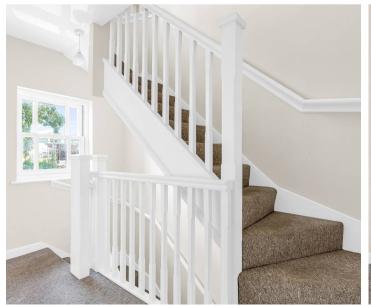

#### **First Floor Landing**

With double glazed window to rear aspect, stairs rising to second floor landing, radiator, doors to:

#### **Second Floor Landing**

With double glazed window to rear aspect, radiator, doors to: