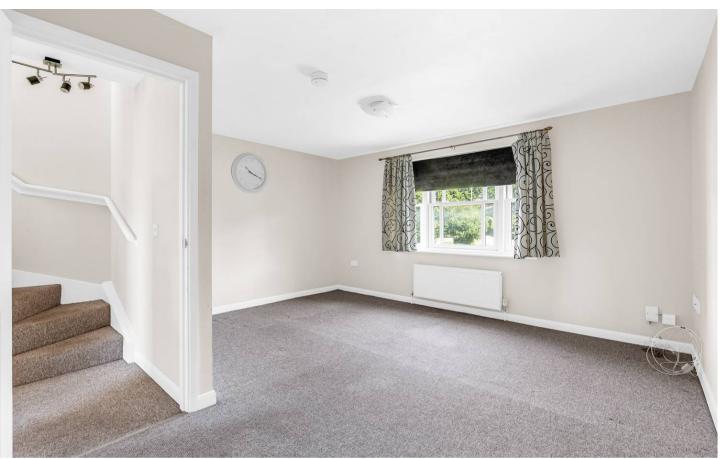

#### **Living Room**

15' 1" x 14' 4" (4.59m x 4.37m)

With double glazed window to front aspect, radiator.