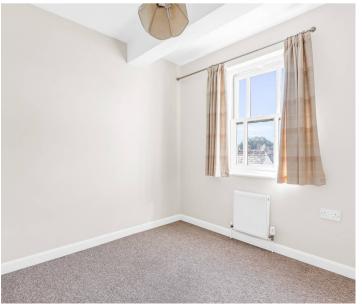

#### **Bedroom Two**

8' 6" x 7' 7" (2.59m x 2.32m)

With double glazed window to rear aspect, radiator.

#### **Bedroom Three**

8' 5" x 7' 7" (2.57m x 2.32m)

With double glazed window to rear aspect, radiator.