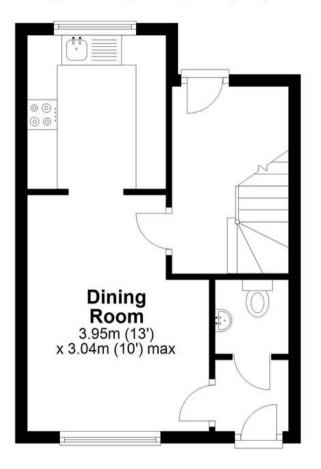

#### **Ground Floor**

Approx. 27.2 sq. metres (292.4 sq. feet)

#### **Entrance Lobby**

With wood flooring, radiator, doors to:

#### **Downstairs WC**

Fitted with a suite comprising wash hand basin, wc, tiled splash back area, wood flooring, radiator.

#### **Dining Room**

13' 0" x 10' 0" (3.95m x 3.04m)

With double glazed window to front aspect, radiator, wood flooring, door to rear lobby and open to:

#### Kitchen

With double glazed window to rear aspect. Fitted with a range of wall and base storage units with work surfaces over incorporating a sink and drainer unit, built in oven with hob and extractor over, appliance space, tiled splash back areas.

#### **Rear Lobby**

With stairs rising to first floor landing, wood flooring, radiator, door to outside.