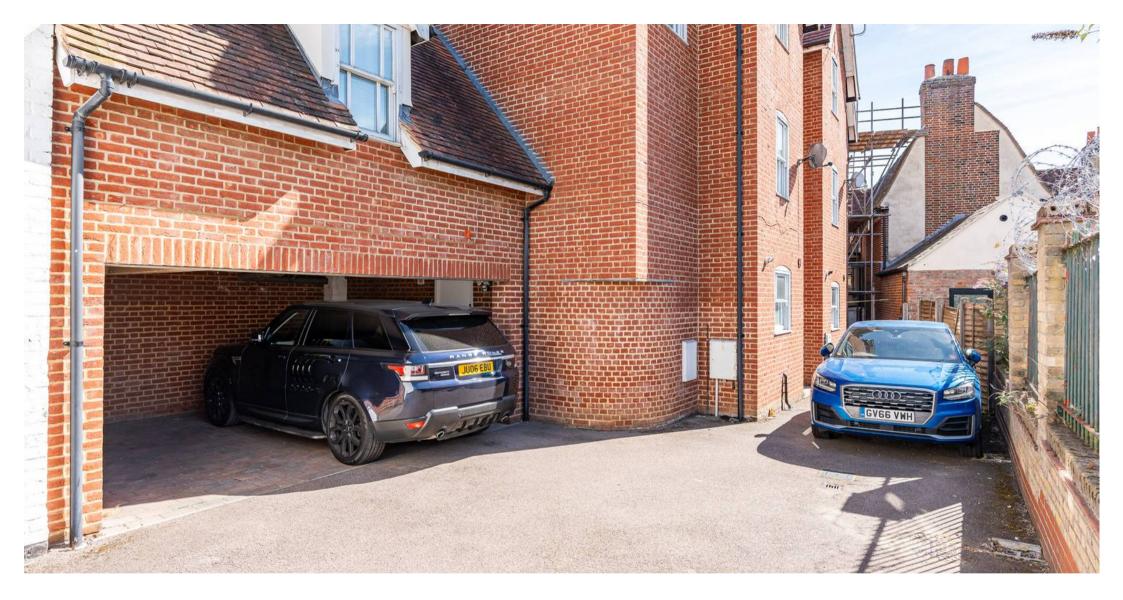

#### Bathroom

Fitted with a suite comprising panel enclosed bath with shower over and glass shower screen, pedestal wash hand basin, dual flush wc, tiled splash back areas, radiator.

1 Parking Space

Allocated undercover parking space located to the rear of the property.