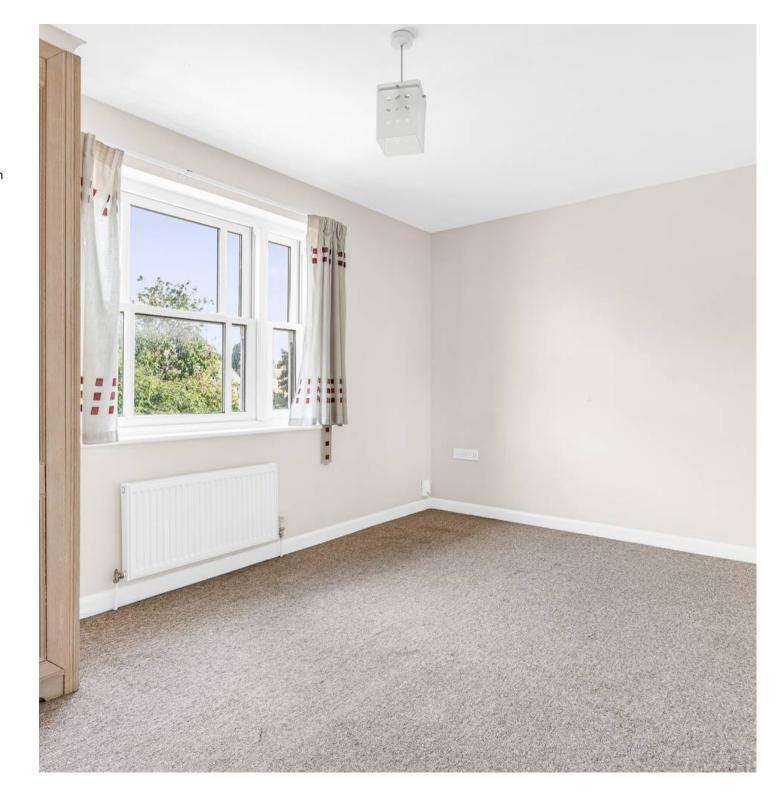

#### Bedroom One

10' 5" x 14' 4" (3.17m x 4.37m)

With double glazed window to front aspect, radiator.