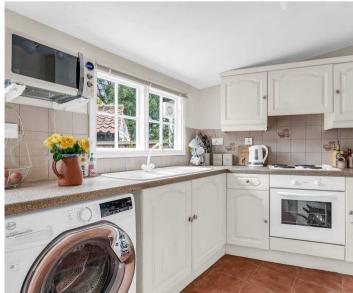

#### Kitchen

7' 0" x 12' 5" (2.13m x 3.78m)

With window and door to the rear garden. Fitted with a range of wall and base storage units with work surfaces over incorporating a sink and drainer unit, built in oven with hob and extractor over, appliance space, tiled splash back areas, tiled flooring.