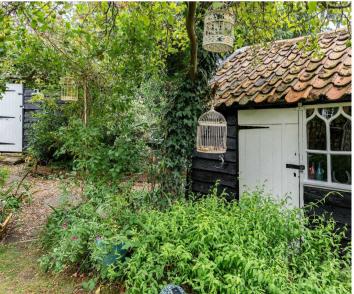

#### GARDEN

The rear garden stretches in excess of 50ft and comprises a mixture of paved and lawned areas surrounded by mature shrub and flower borders. There are two outbuildings one with mains water and one with mains electric.