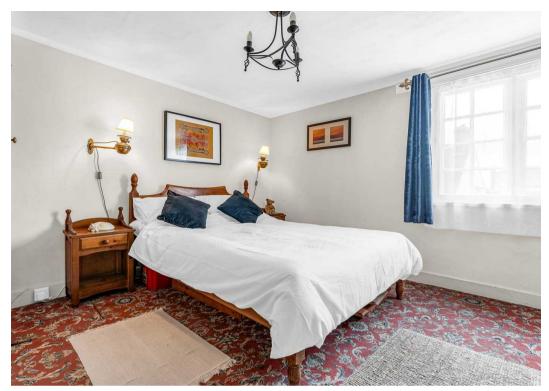

#### **Bedroom One**

11' 5" x 12' 4" (3.49m x 3.76m)

With window to front aspect, airing cupboard housing hot water cylinder.

#### **Bedroom Two**

11' 7" x 11' 5" (3.52m x 3.47m)

With window to rear aspect, access via hatch to loft space.