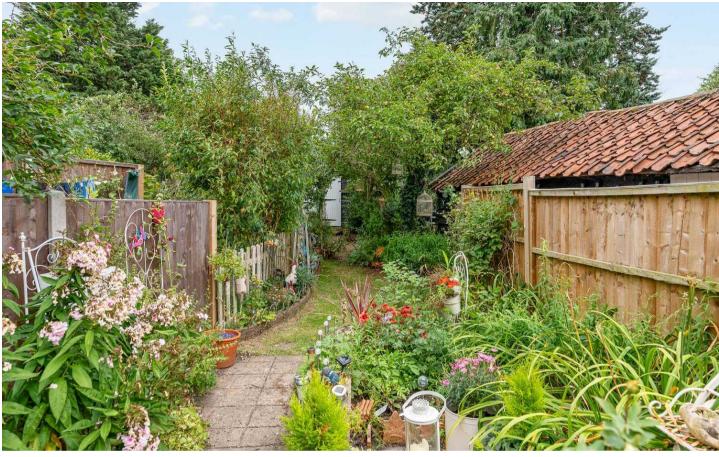

#### GARDEN

The rear garden stretches in excess of 50ft and comprises a mixture of paved and lawned areas surrounded by mature shrub and flower borders. There are two outbuildings one with mains water and one with mains electric.