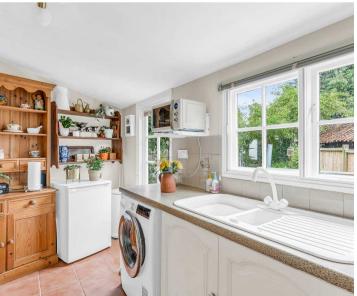

#### Kitchen

7' 0" x 12' 5" (2.13m x 3.78m)

With window and door to the rear garden. Fitted with a range of wall and base storage units with work surfaces over incorporating a sink and drainer unit, built in oven with hob and extractor over, appliance space, tiled splash back areas, tiled flooring.