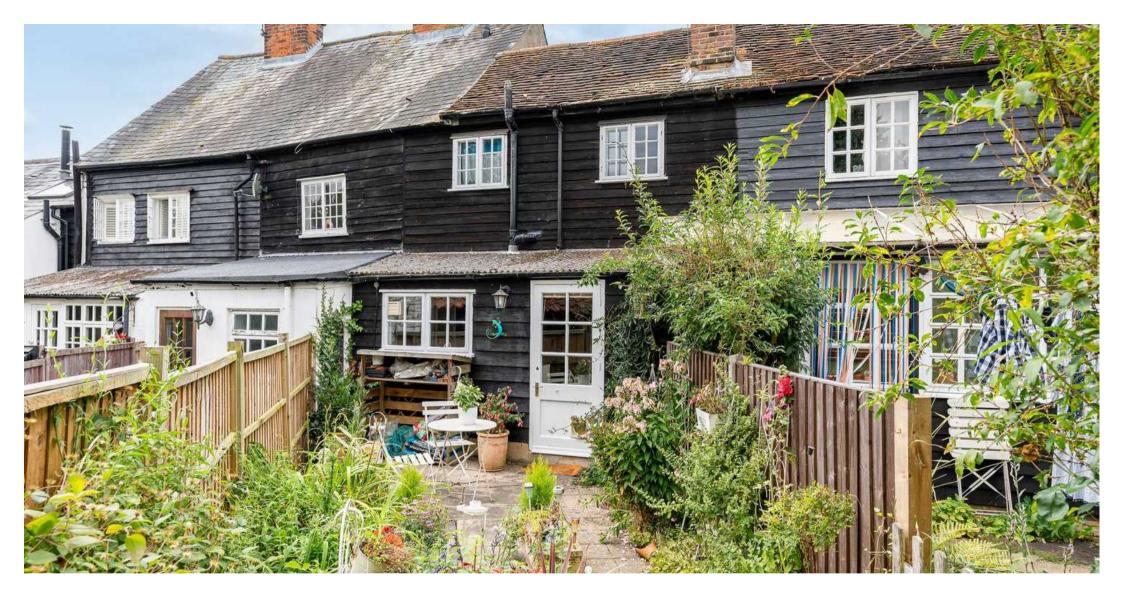

#### Kitchen

7' 0" x 12' 5" (2.13m x 3.78m)

With window and door to the rear garden. Fitted with a range of wall and base storage units with work surfaces over incorporating a sink and drainer unit, built in oven with hob and extractor over, appliance space, tiled splash back areas, tiled flooring.

#### GARDEN

The rear garden stretches in excess of 50ft and comprises a mixture of paved and lawned areas surrounded by mature shrub and flower borders. There are two outbuildings one with mains water and one with mains electric.