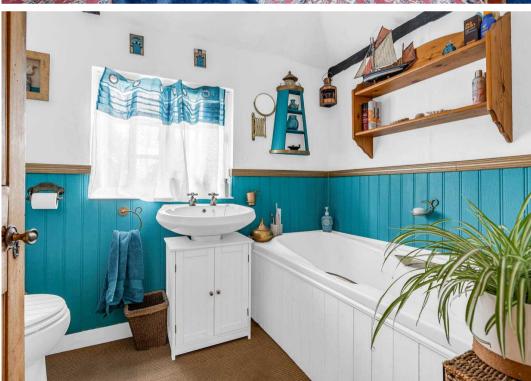

#### Bathroom

With window to rear aspect. Fitted with a suite comprising panel enclosed bath, vanity unit with wash hand basin, low flush wc, wall mounted heater, tongue and grove panelling to half height.