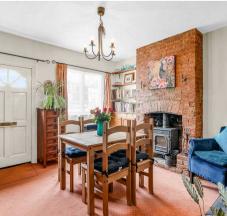

#### **Dining Room**

11' 4" x 12' 6" (3.46m x 3.80m)

With window to front aspect, attractive red brick fireplace with multi-fuel stove, built in cupboard and shelving to alcove, exposed timbers and stairs to:

#### **Living Room**

11' 8" x 16' 9" (3.56m x 5.10m)

With leaded windows to the kitchen, open fireplace, exposed timbers, stairs to first floor landing, understairs storage cupboard, door to: