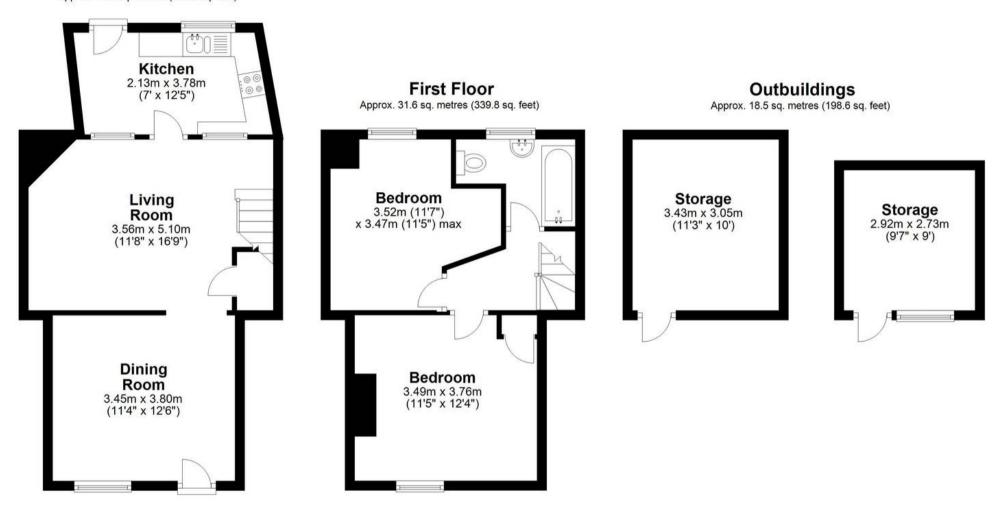

#### **Ground Floor**

Approx. 40.2 sq. metres (433.0 sq. feet)

Total area: approx. 90.2 sq. metres (971.4 sq. feet)

#### **Accommodation**

Front entrance door to:

#### **Dining Room**

11' 4" x 12' 6" (3.46m x 3.80m)

With window to front aspect, attractive red brick fireplace with multi-fuel stove, built in cupboard and shelving to alcove, exposed timbers and stairs to:

#### **Living Room**

11' 8" x 16' 9" (3.56m x 5.10m)

With leaded windows to the kitchen, open fireplace, exposed timbers, stairs to first floor landing, understairs storage cupboard, door to:

#### Kitchen

7' 0" x 12' 5" (2.13m x 3.78m)

With window and door to the rear garden. Fitted with a range of wall and base storage units with work surfaces over incorporating a sink and drainer unit, built in oven with hob and extractor over, appliance space, tiled splash back areas, tiled flooring.

#### **First Floor Landing**

With exposed timbers and doors to:

#### **Bedroom One**

11' 5" x 12' 4" (3.49m x 3.76m)

With window to front aspect, airing cupboard housing hot water cylinder.

#### **Bedroom Two**

11' 7" x 11' 5" (3.52m x 3.47m)

With window to rear aspect, access via hatch to loft space.

#### Bathroom

With window to rear aspect. Fitted with a suite comprising panel enclosed bath, vanity unit with wash hand basin, low flush wc, wall mounted heater, tongue and grove panelling to half height.

#### GARDEN

The rear garden stretches in excess of 50ft and comprises a mixture of paved and lawned areas surrounded by mature shrub and flower borders. There are two outbuildings one with mains water and one with mains electric.