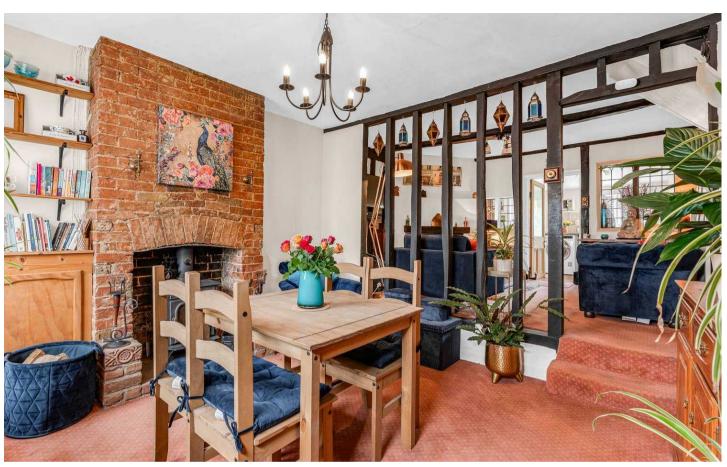

#### **Dining Room**

11' 4" x 12' 6" (3.46m x 3.80m)

With window to front aspect, attractive red brick fireplace with multi-fuel stove, built in cupboard and shelving to alcove, exposed timbers and stairs to:

#### **Living Room**

11' 8" x 16' 9" (3.56m x 5.10m)

With leaded windows to the kitchen, open fireplace, exposed timbers, stairs to first floor landing, understairs storage cupboard, door to: