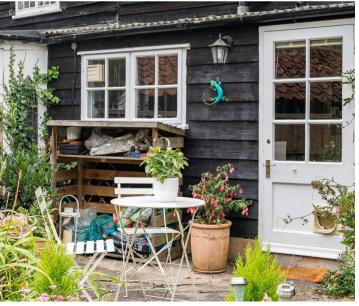

#### GARDEN

The rear garden stretches in excess of 50ft and comprises a mixture of paved and lawned areas surrounded by mature shrub and flower borders. There are two outbuildings one with mains water and one with mains electric.