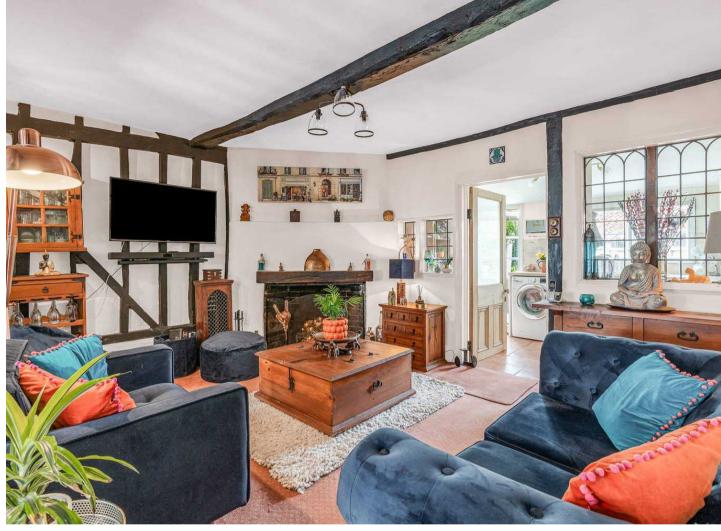

#### **Living Room**

11' 8" x 16' 9" (3.56m x 5.10m)

With leaded windows to the kitchen, open fireplace, exposed timbers, stairs to first floor landing, understairs storage cupboard, door to: