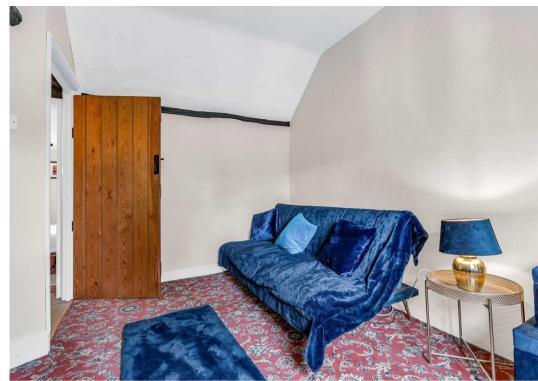

#### **Living Room**

11' 8" x 16' 9" (3.56m x 5.10m)

With leaded windows to the kitchen, open fireplace, exposed timbers, stairs to first floor landing, understairs storage cupboard, door to: