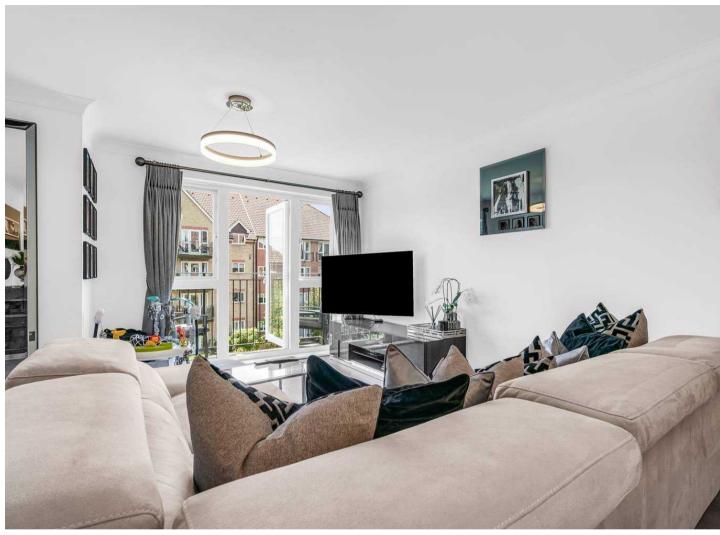

#### Lounge/Dining Room

21' 4" x 13' 5" (6.50m x 4.10m)

With full height double glazed windows and door opening to the balcony with space for a small table and chairs overlooking the communal gardens and River Lea, wood effect flooring, entryphone system, radiator, open to: