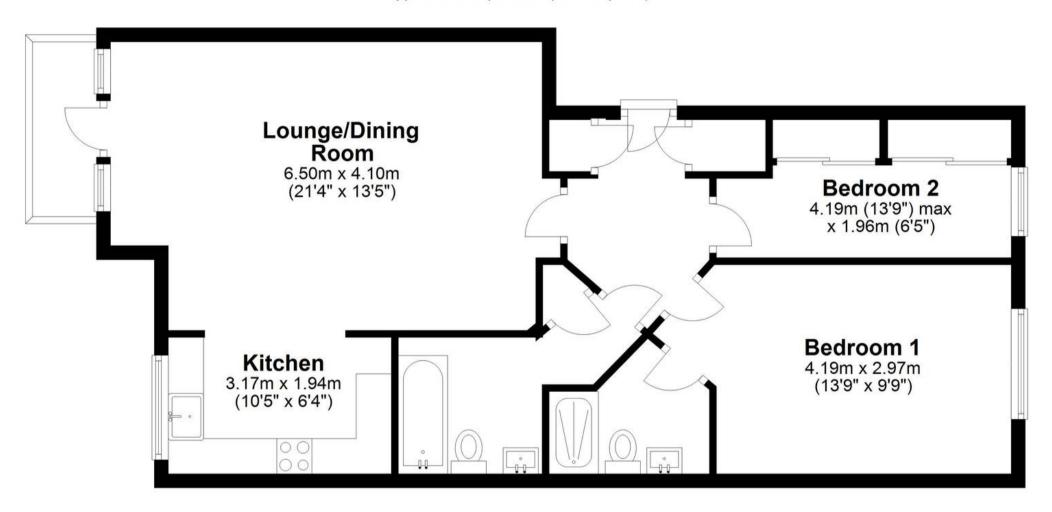

## **Second Floor**

Approx. 72.3 sq. metres (778.1 sq. feet)

Total area: approx. 72.3 sq. metres (778.1 sq. feet)

#### **Entrance Hall**

With wood effect flooring, vertical radiator, airing cupboard housing pre-lagged cylinder, additional meter and storage cupboard, doors to:

#### Lounge/Dining Room

21' 4" x 13' 5" (6.50m x 4.10m)

With full height double glazed windows and door opening to the balcony with space for a small table and chairs overlooking the communal gardens and River Lea, wood effect flooring, entryphone system, radiator, open to:

#### **Refitted Kitchen**

10' 5" x 6' 4" (3.17m x 1.94m)

With double glazed window over looking the communal gardens. Fitted with a bespoke range of wall and base storage units with Quartz work surfaces over incorporating a sink and drainer unit, integrated appliances, wood effect flooring.

#### **Bedroom One**

13' 9" x 9' 9" (4.19m x 2.97m)

With full height double glazed window with fitted shutters, radiator. Door to:

#### **Refitted En Suite Shower Room**

Fitted with a suite comprising large fully tiled shower cubicle, vanity unit with inset wash hand basin, dual flush wc, heated towel rail, fully tiled.

#### **Bedroom Two**

13' 9" x 6' 5" (4.19m x 1.96m)

With double glazed window with fitted shutters, radiator, fitted wardrobe cupboards with mirrored sliding doors, wood effect flooring.

#### **Refitted Bathroom**

Fitted with a suite comprising tile enclosed bath with shower over and glass shower screen, concealed cistern wc, vanity unit with inset wash hand basin, fully tiled, heated towel rail.