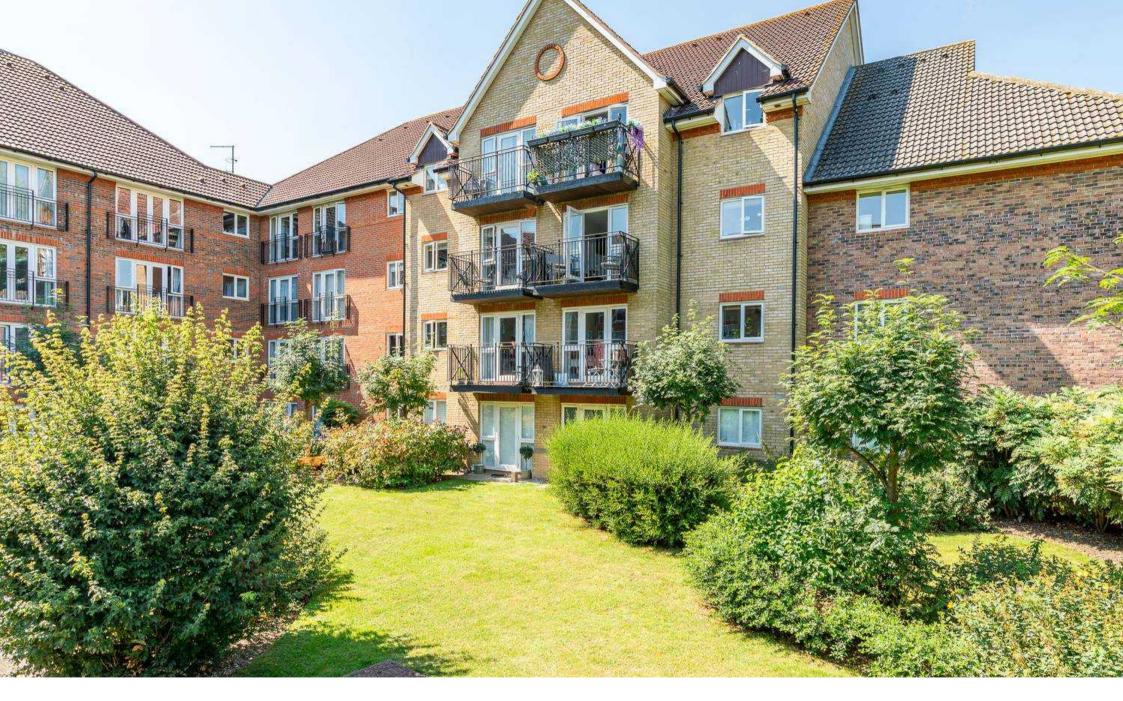

# Elliot Heath

10 Sutton Court Crane Mead, Ware
Guide Price £339,995

### 10 Sutton Court Crane Mead

Ware, Ware

Stunning riverside second-floor apartment in sought-after development, boasting private balcony with river views. Fully refurbished to high standard, featuring bespoke kitchen, luxury bathrooms, fitted shutters, upgraded heating, and allocated parking. Close to Ware station and amenities.

#### GARDEN

Private balcony and well established communal gardens with gated access out to the River Lea towpath.