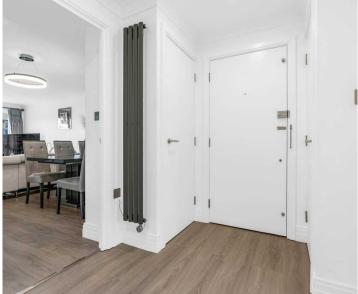

#### **Communal Entrance Hall**

With stairs rising to the first floor, private front entrance door to:

#### **Entrance Hall**

With wood effect flooring, vertical radiator, airing cupboard housing pre-lagged cylinder, additional meter and storage cupboard, doors to: