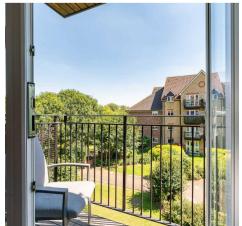

#### Lounge/Dining Room

21' 4" x 13' 5" (6.50m x 4.10m)

With full height double glazed windows and door opening to the balcony with space for a small table and chairs overlooking the communal gardens and River Lea, wood effect flooring, entryphone system, radiator, open to:

#### GARDEN

Private balcony and well established communal gardens with gated access out to the River Lea towpath.