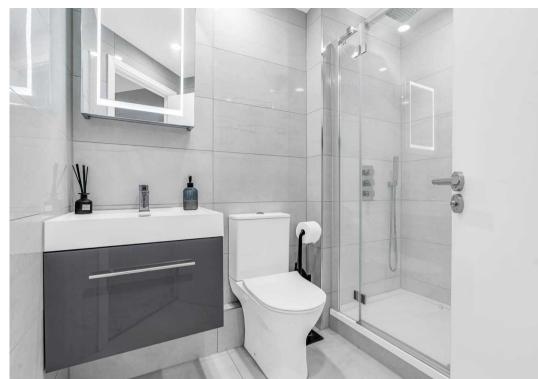

#### **Refitted En Suite Shower Room**

Fitted with a suite comprising large fully tiled shower cubicle, vanity unit with inset wash hand basin, dual flush wc, heated towel rail, fully tiled.

#### **Refitted Bathroom**

Fitted with a suite comprising tile enclosed bath with shower over and glass shower screen, concealed cistern wc, vanity unit with inset wash hand basin, fully tiled, heated towel rail.