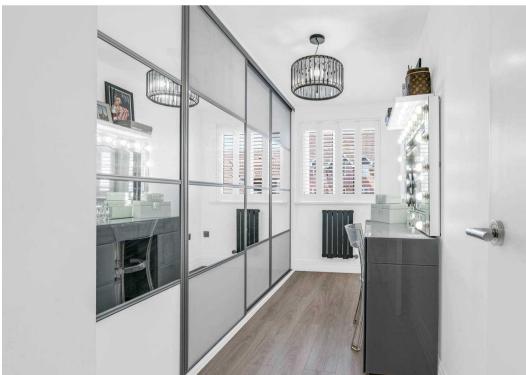

#### **Bedroom Two**

13' 9" x 6' 5" (4.19m x 1.96m)

With double glazed window with fitted shutters, radiator, fitted wardrobe cupboards with mirrored sliding doors, wood effect flooring.