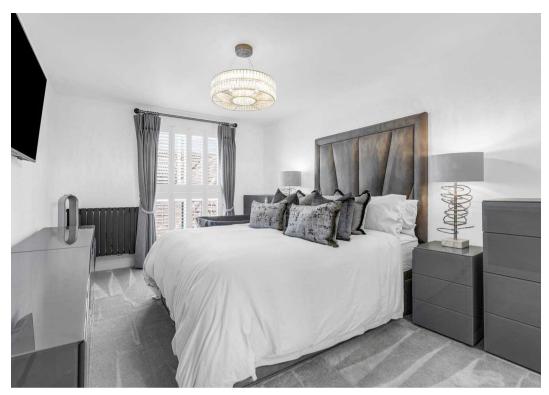

#### **Bedroom One**

13' 9" x 9' 9" (4.19m x 2.97m)

With full height double glazed window with fitted shutters, radiator. Door to: