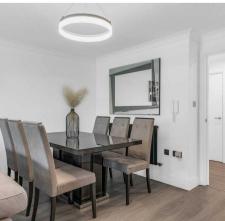

#### Lounge/Dining Room

21' 4" x 13' 5" (6.50m x 4.10m)

With full height double glazed windows and door opening to the balcony with space for a small table and chairs overlooking the communal gardens and River Lea, wood effect flooring, entryphone system, radiator, open to: