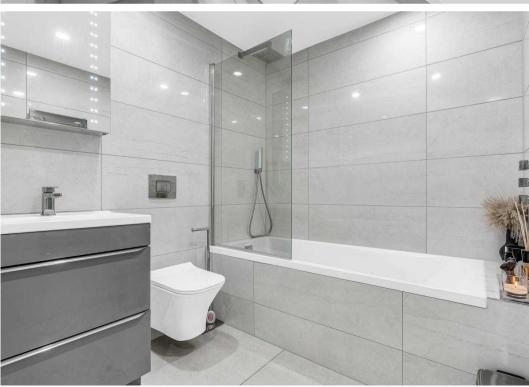

#### **Refitted Bathroom**

Fitted with a suite comprising tile enclosed bath with shower over and glass shower screen, concealed cistern wc, vanity unit with inset wash hand basin, fully tiled, heated towel rail.