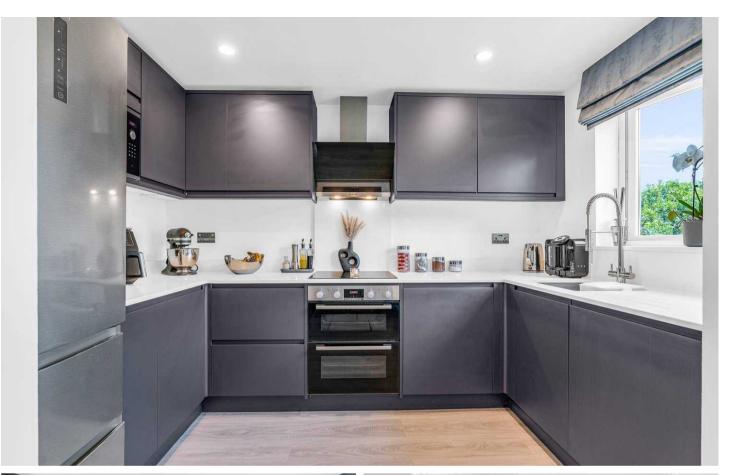

#### **Refitted Kitchen**

10' 5" x 6' 4" (3.17m x 1.94m)

With double glazed window over looking the communal gardens. Fitted with a bespoke range of wall and base storage units with Quartz work surfaces over incorporating a sink and drainer unit, integrated appliances, wood effect flooring.