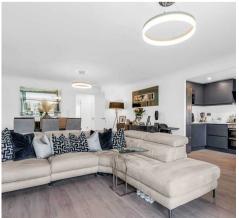

#### Lounge/Dining Room

21' 4" x 13' 5" (6.50m x 4.10m)

With full height double glazed windows and door opening to the balcony with space for a small table and chairs overlooking the communal gardens and River Lea, wood effect flooring, entryphone system, radiator, open to: