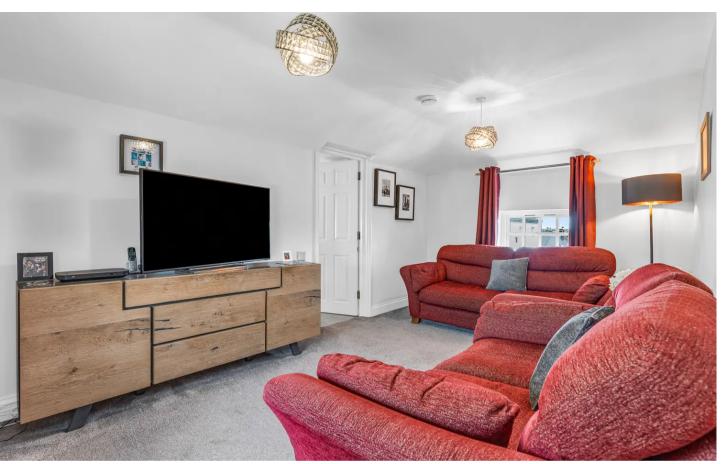

## Lounge/Dining Room

9' 5" x 16' 0" (2.88m x 4.87m)

Dual aspect with two double glazed windows, two radiators, door to: