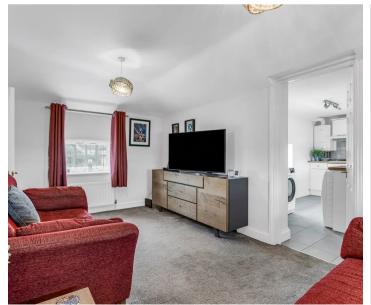

## Lounge/Dining Room

9' 5" x 16' 0" (2.88m x 4.87m)

Dual aspect with two double glazed windows, two radiators, door to:

#### Kitchen

12' 11" x 6' 6" (3.94m x 1.99m)

Dual aspect with two double glazed windows. Fitted with a range of wall and base storage units with work surfaces over incorporating a sink and drainer unit, built in oven with gas hob and extractor over, appliance space, wall mounted boiler, tiled splash back areas, tiled flooring, radiator.