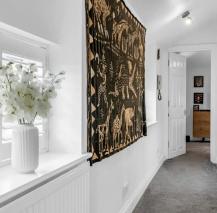

#### **Entrance Hall**

With two double glazed windows, two built in storage cupboards, radiator, entryphone system, doors to: