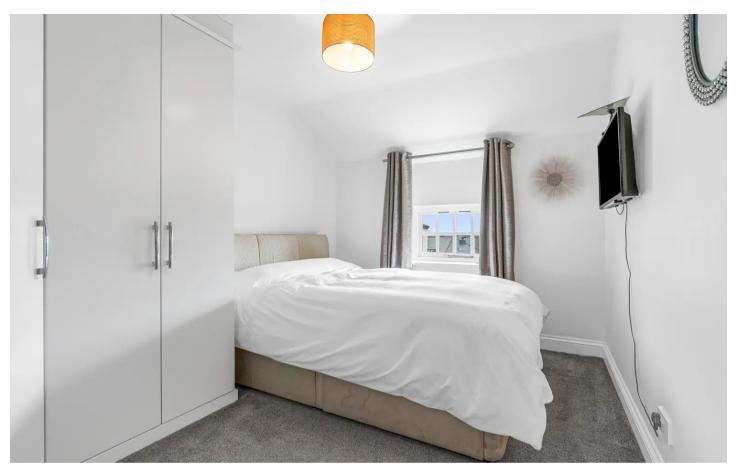

#### **Bedroom One**

9' 1" x 12' 9" (2.77m x 3.88m)

With double glazed window, radiator, fitted wardrobe cupboards.

#### **Bedroom Two**

6' 3" x 12' 9" (1.91m x 3.88m)

With double glazed window, radiator.