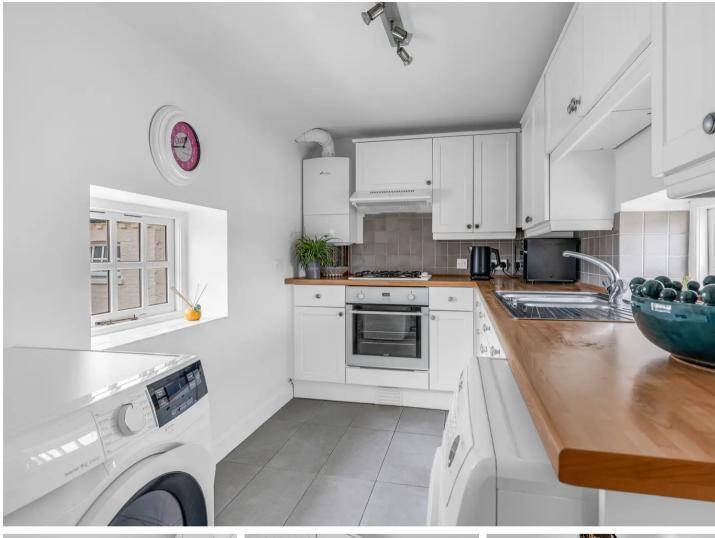

#### Kitchen

12' 11" x 6' 6" (3.94m x 1.99m)

Dual aspect with two double glazed windows. Fitted with a range of wall and base storage units with work surfaces over incorporating a sink and drainer unit, built in oven with gas hob and extractor over, appliance space, wall mounted boiler, tiled splash back areas, tiled flooring, radiator.