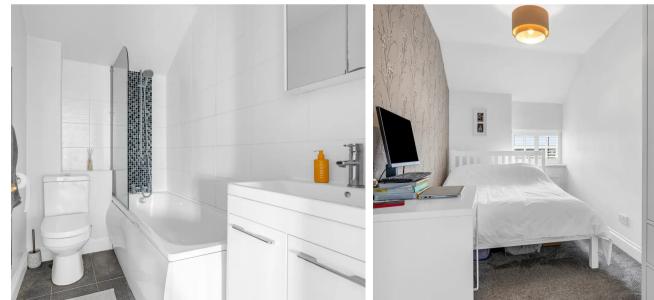

#### **Bathroom**

Fitted with a suite comprising panel enclosed bath with shower over and glass shower screen, vanity unit with inset wash hand basin, dual flush wc, tiled splash back areas, tiled flooring, chrome heated towel rail.