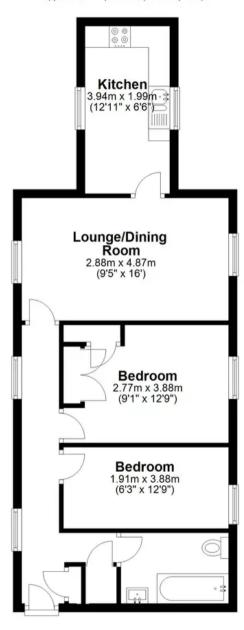

## **Second Floor**

Approx. 53.7 sq. metres (578.5 sq. feet)

Total area: approx. 53.7 sq. metres (578.5 sq. feet)

FOR ILLUSTRATIVE PURPOSES ONLY. NOT TO SCALE

Whilst every attempt has been made to ensure the accuracy of the floor plan shown, all measurements, positioning, fixtures, features, fittings and any other data shown are an approximate interpretation for illustrative purposes only and are not to scale. No responsibility is taken for any error, omission, miss-statement or use of data shown.

## Lounge/Dining Room

9' 5" x 16' 0" (2.88m x 4.87m)

Dual aspect with two double glazed windows, two radiators, door to:

#### Kitchen

12' 11" x 6' 6" (3.94m x 1.99m)

Dual aspect with two double glazed windows. Fitted with a range of wall and base storage units with work surfaces over incorporating a sink and drainer unit, built in oven with gas hob and extractor over, appliance space, wall mounted boiler, tiled splash back areas, tiled flooring, radiator.

#### **Bedroom One**

9' 1" x 12' 9" (2.77m x 3.88m)

With double glazed window, radiator, fitted wardrobe cupboards.

#### **Bedroom Two**

6' 3" x 12' 9" (1.91m x 3.88m)

With double glazed window, radiator.

#### **Bathroom**

Fitted with a suite comprising panel enclosed bath with shower over and glass shower screen, vanity unit with inset wash hand basin, dual flush wc, tiled splash back areas, tiled flooring, chrome heated towel rail.