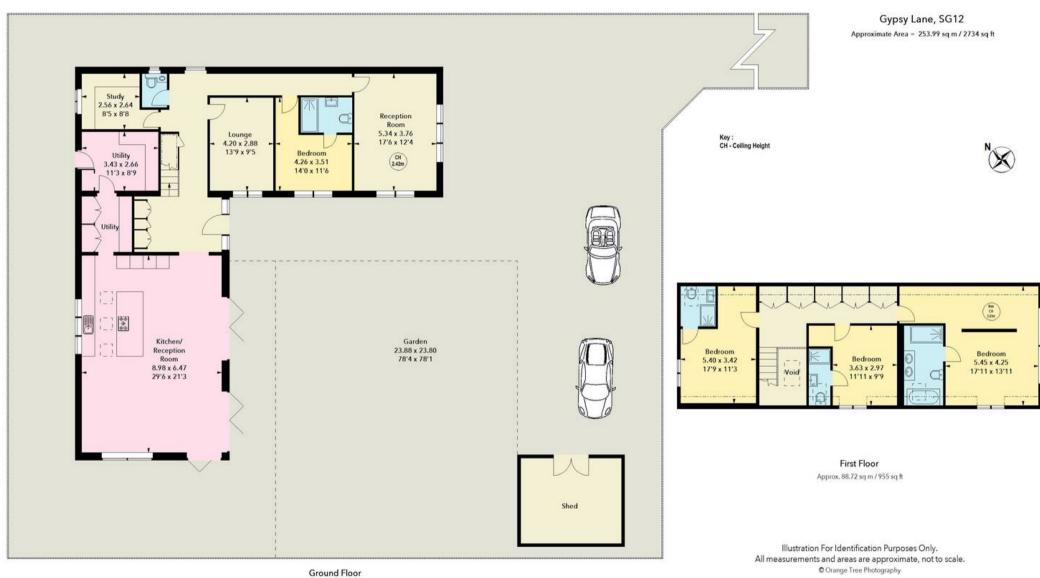

Council Tax band: TBD

Tenure: Freehold

Approx. 165.27 sq m / 1779 sq ft

#### **Entrance Hall**

With double glazed full height windows to front and side aspect, wood effect flooring, built in storage cupboards, stairs to first floor landing, doors to:

#### Kitchen/Reception Room

29' 6" x 21' 3" (8.98m x 6.47m)

Stunning room with bi fold doors, double glazed window and skylight windows, wood effect flooring, fully integrated kitchen, open to:

#### Utility

Fitted with a range of storage cupboards, door to:

#### **Utility Room**

With door to outside, fitted with a range of storage units, appliance space.

#### **Reception Room**

17' 6" x 12' 4" (5.33m x 3.76m)

Dual aspect with double glazed windows to front and side aspect.

#### **Bedroom Four**

14' 0" x 11' 6" (4.26m x 3.50m)

With double glazed window to side aspect.

#### **En Suite Shower Room**

Fitted with a suite comprising shower cubicle, wash hand basin, wc.

#### Lounge

13' 9" x 9' 5" (4.19m x 2.87m)

With double glazed window to side aspect.

#### Study

8' 5" x 8' 8" (2.56m x 2.64m)

With double glazed window to rear aspect.

#### **Downstairs WC**

With double glazed window to side aspect. Fitted with a suite comprising wc and wash hand basin.

#### **First Floor Landing**

Fitted with a range of fitted cupboards to one wall, doors to:

#### **Bedroom One**

17' 11" x 13' 11" (5.46m x 4.24m)

Dual aspect with double glazed windows to front and side aspect, door to:

#### **En Suite Bathroom**

Fitted with a suite comprising bath, separate shower cubicle, wc, double wash hand unit.

#### **Bedroom Two**

17' 9" x 11' 3" (5.41m x 3.43m)

With double glazed window to rear aspect, door to:

#### **En Suite**

Fitted with a suite comprising shower cubicle, wash hand basin, wc.

#### **Bedroom Three**

11' 11" x 9' 9" (3.63m x 2.97m)

With double glazed window to side aspect, door to:

#### GARDEN

Garden which is mainly laid to lawn with large patio seating area.

#### DRIVEWAY

4 Parking Spaces

To the front the property benefits from a generous driveway providing parking for numerous cars.