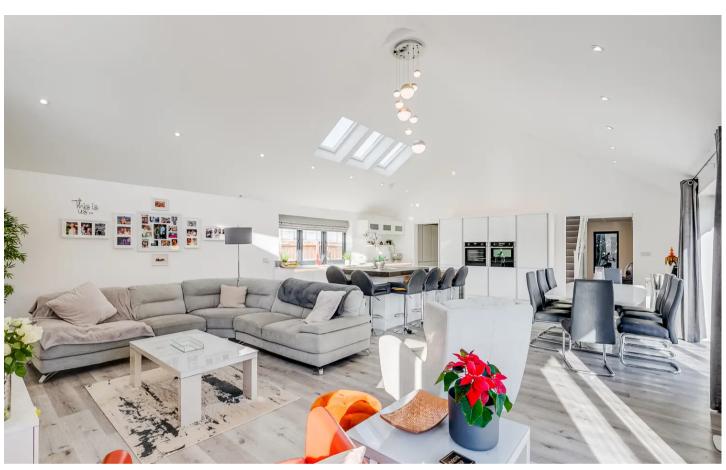

#### Kitchen/Reception Room

29' 6" x 21' 3" (8.98m x 6.47m)

Stunning room with bi fold doors, double glazed window and skylight windows, wood effect flooring, fully integrated kitchen, open to: