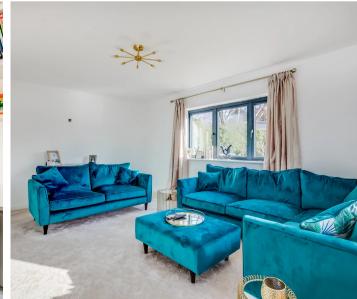

#### Kitchen/Reception Room

29' 6" x 21' 3" (8.98m x 6.47m)

Stunning room with bi fold doors, double glazed window and skylight windows, wood effect flooring, fully integrated kitchen, open to:

#### **Reception Room**

17' 6" x 12' 4" (5.33m x 3.76m)

Dual aspect with double glazed windows to front and side aspect.