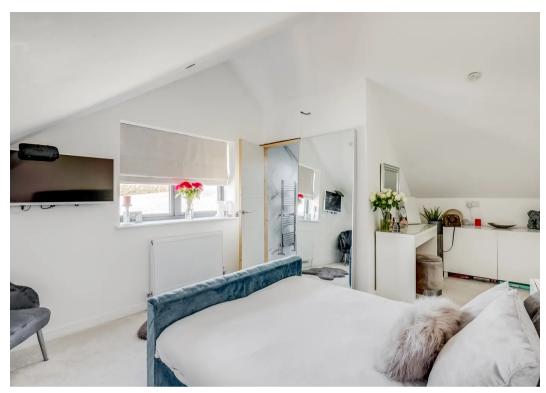

#### **Bedroom One**

17' 11" x 13' 11" (5.46m x 4.24m)

Dual aspect with double glazed windows to front and side aspect, door to:

#### **Bedroom Two**

17' 9" x 11' 3" (5.41m x 3.43m)

With double glazed window to rear aspect, door to:

#### **Bedroom Three**

11' 11" x 9' 9" (3.63m x 2.97m)

With double glazed window to side aspect, door to: