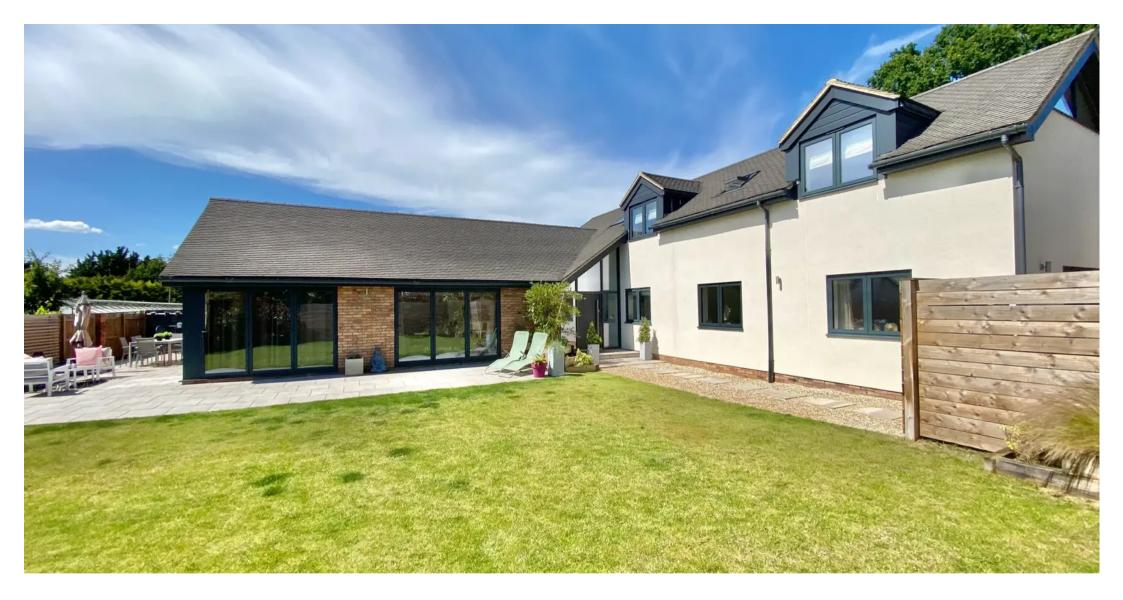

#### GARDEN

Garden which is mainly laid to lawn with large patio seating area.

#### DRIVEWAY

4 Parking Spaces

To the front the property benefits from a generous driveway providing parking for numerous cars.