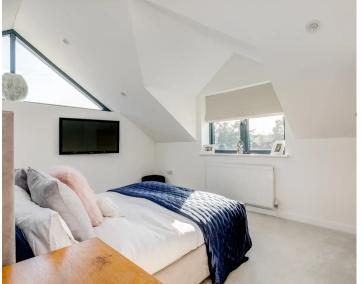

#### **Bedroom One**

17' 11" x 13' 11" (5.46m x 4.24m)

Dual aspect with double glazed windows to front and side aspect, door to:

#### **Bedroom Two**

17' 9" x 11' 3" (5.41m x 3.43m)

With double glazed window to rear aspect, door to:

#### **Bedroom Three**

11' 11" x 9' 9" (3.63m x 2.97m)

With double glazed window to side aspect, door to: