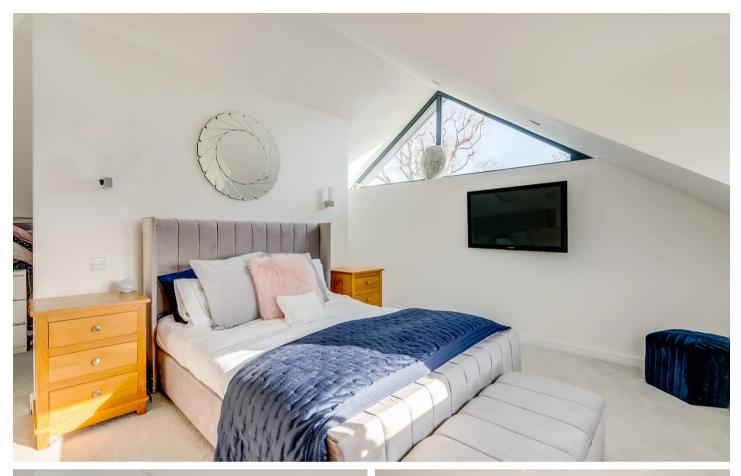

#### **Bedroom One**

17' 11" x 13' 11" (5.46m x 4.24m)

Dual aspect with double glazed windows to front and side aspect, door to:

#### **Bedroom Two**

17' 9" x 11' 3" (5.41m x 3.43m)

With double glazed window to rear aspect, door to:

#### **Bedroom Three**

11' 11" x 9' 9" (3.63m x 2.97m)

With double glazed window to side aspect, door to: