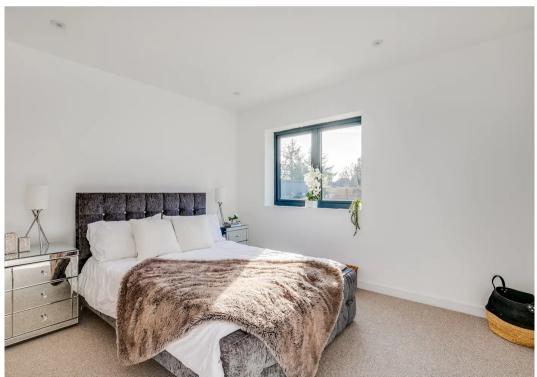

#### **Bedroom One**

17' 11" x 13' 11" (5.46m x 4.24m)

Dual aspect with double glazed windows to front and side aspect, door to:

#### **Bedroom Two**

17' 9" x 11' 3" (5.41m x 3.43m)

With double glazed window to rear aspect, door to:

#### **Bedroom Three**

11' 11" x 9' 9" (3.63m x 2.97m)

With double glazed window to side aspect, door to: