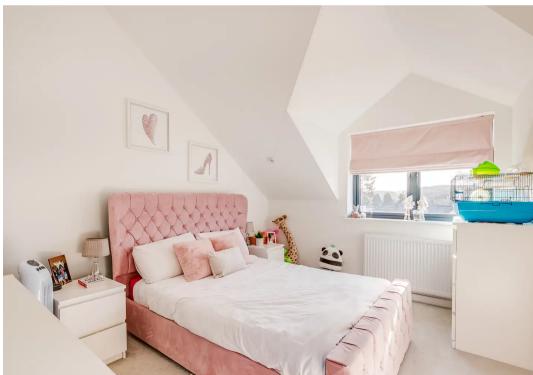

#### **Bedroom Four**

14' 0" x 11' 6" (4.26m x 3.50m)

With double glazed window to side aspect.