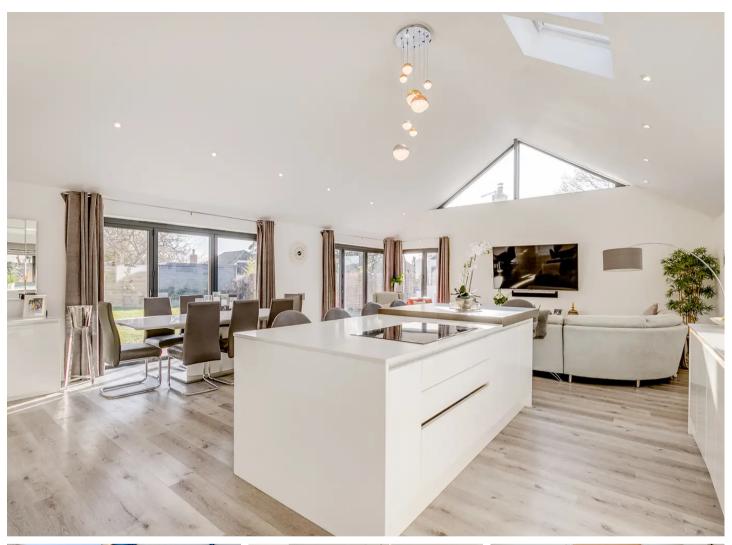

#### Kitchen/Reception Room

29' 6" x 21' 3" (8.98m x 6.47m)

Stunning room with bi fold doors, double glazed window and skylight windows, wood effect flooring, fully integrated kitchen, open to: