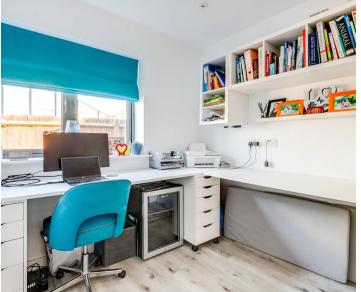

#### Study

8' 5" x 8' 8" (2.56m x 2.64m)

With double glazed window to rear aspect.