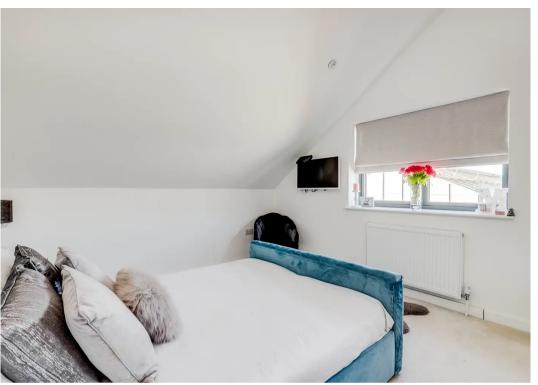

#### **Bedroom One**

17' 11" x 13' 11" (5.46m x 4.24m)

Dual aspect with double glazed windows to front and side aspect, door to:

#### **Bedroom Two**

17' 9" x 11' 3" (5.41m x 3.43m)

With double glazed window to rear aspect, door to:

#### **Bedroom Three**

11' 11" x 9' 9" (3.63m x 2.97m)

With double glazed window to side aspect, door to: