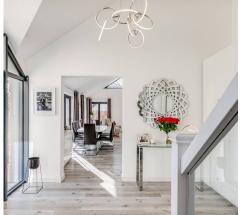

#### **Entrance Hall**

With double glazed full height windows to front and side aspect, wood effect flooring, built in storage cupboards, stairs to first floor landing, doors to:

#### **First Floor Landing**

Fitted with a range of fitted cupboards to one wall, doors to: