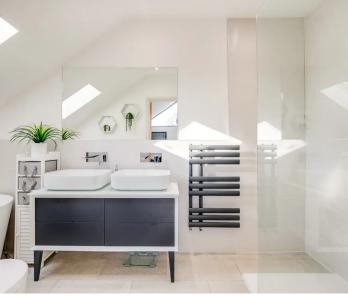

#### **En Suite Shower Room**

Fitted with a suite comprising shower cubicle, wash hand basin, wc.

#### **En Suite**

Fitted with a suite comprising shower cubicle, wash hand basin, wc.