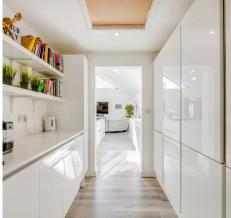

#### **Entrance Hall**

With double glazed full height windows to front and side aspect, wood effect flooring, built in storage cupboards, stairs to first floor landing, doors to: