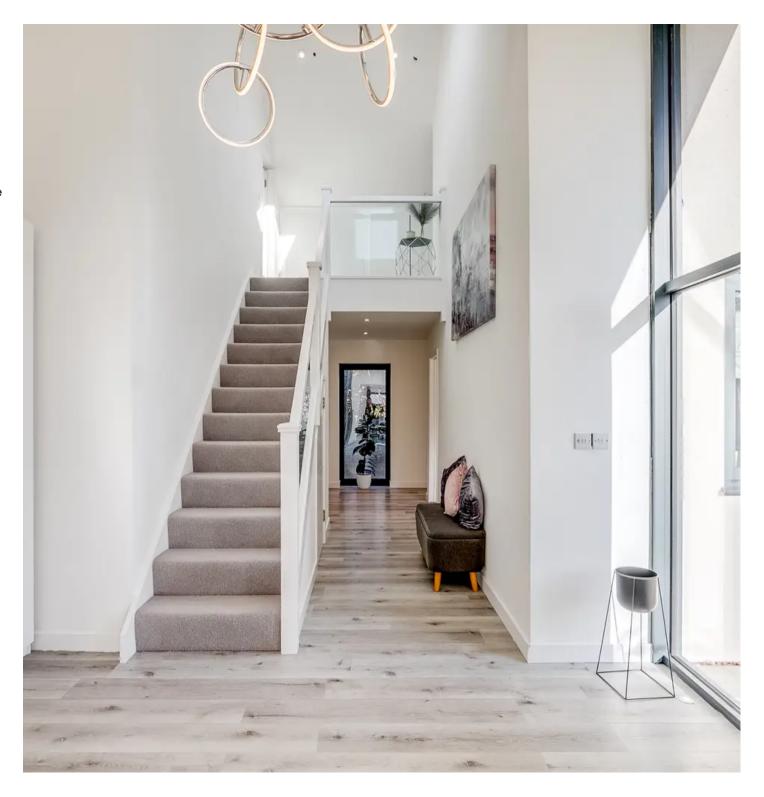

#### **Entrance Hall**

With double glazed full height windows to front and side aspect, wood effect flooring, built in storage cupboards, stairs to first floor landing, doors to:

#### **First Floor Landing**

Fitted with a range of fitted cupboards to one wall, doors to: