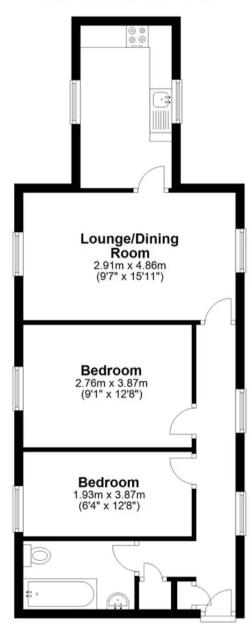

#### Second Floor

Approx. 53.7 sq. metres (577.5 sq. feet)

Total area: approx. 53.7 sq. metres (577.5 sq. feet)

Whilst every attempt has been made to ensure the accuracy of the floor plan shown, all measurements, positioning, fixtures, features, fittings and any other data shown are an approximate interpretation for illustrative purposes only and are not to scale. No responsibility is taken for any error, omission, miss-statement or use of data shown.

### Lounge/Dining Room

9' 7" x 15' 11" (2.91m x 4.86m)

Dual aspect with two double glazed windows, panelling to one wall, two radiators, door to:

#### **Bedroom One**

9' 1" x 12' 8" (2.76m x 3.87m) With double glazed window, radiator.

#### **Bedroom Two**

6' 4" x 12' 8" (1.93m x 3.87m)
With double glazed window, radiator.