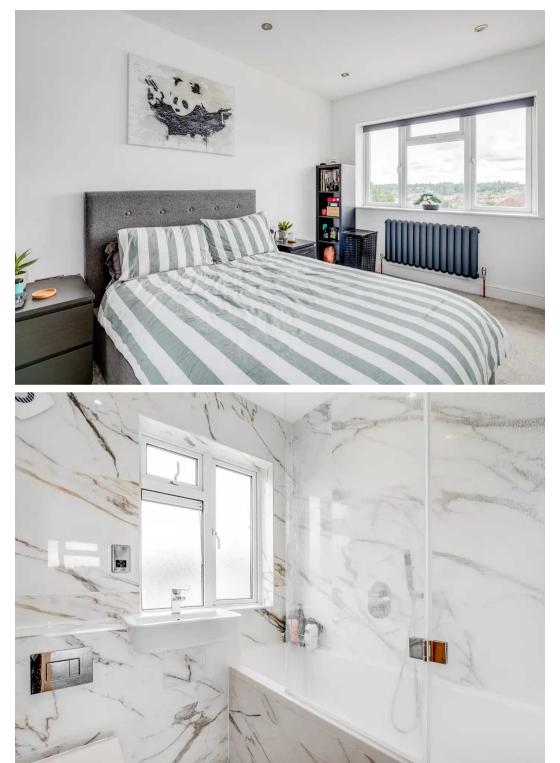

#### 14' 11" x 8' 6" (4.54m x 2.59m)

With double glazed window to front aspect, radiator, built in wardrobe cupboards, door to:

#### En Suite Shower Room

With double glazed window to rear aspect. Fitted with a suite comprising fully tiled walk in shower cubicle, vanity unit with inset wash hand basin, concealed cistern wc, heated towel rail, fully tiled.

#### Bathroom

With double glazed window to rear aspect. Fitted with a suite comprising tile enclosed bath with shower over and glass shower screen, inset wash hand basin, concealed cistern wc, chrome heated towel rail, fully tiled.