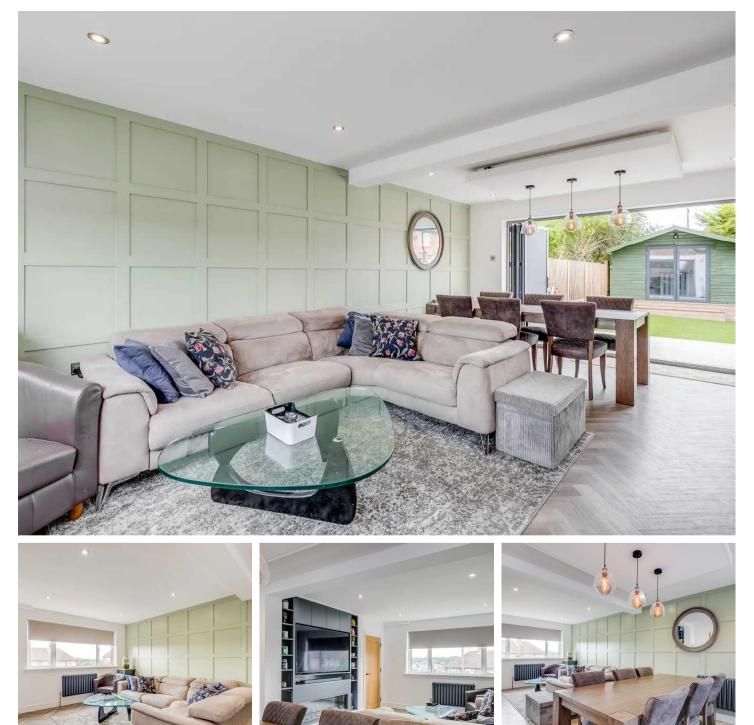

#### **Reception Room**

21' 6" x 13' 0" (6.55m x 3.95m)

With double glazed window to front aspect and bi fold doors giving access to the rear garden, built in storage cupboard, two radiators, panelling to one wall, built in TV and storage unit, wood flooring, open to: