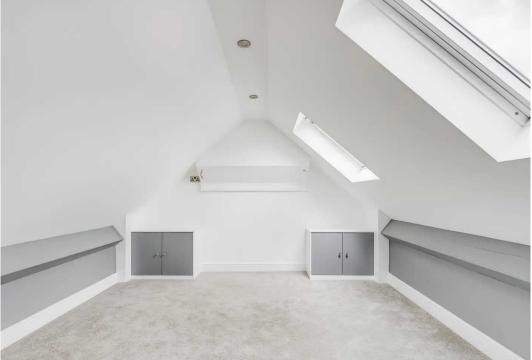

#### **Bedroom Four**

13' 2" x 11' 8" (4.01m x 3.55m) With two Velux windows, radiator, built in storage cupboards.