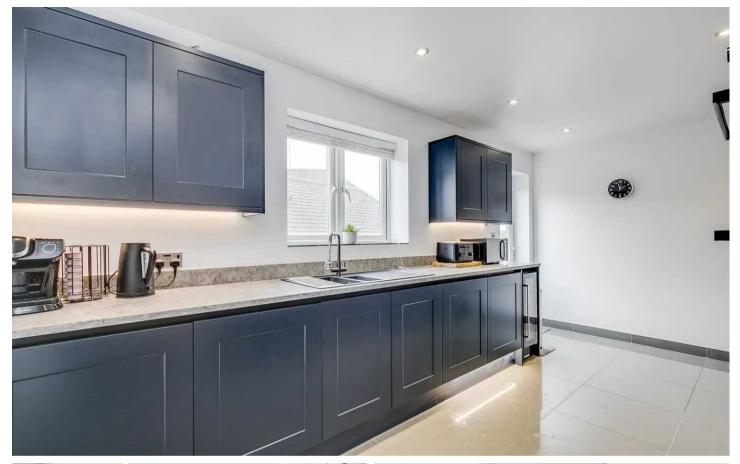

#### Kitchen

#### 16' 9" x 8' 6" (5.11m x 2.60m)

Dual aspect with double glazed windows to rear and side aspect together with a door to outside. Fitted with a comprehensive range of wall and base storage units with work surfaces over incorporating a sink and drainer unit, fully integrated, tiled flooring.