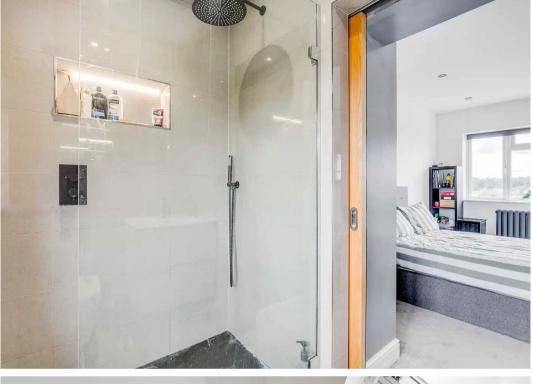

#### En Suite Shower Room

With double glazed window to rear aspect. Fitted with a suite comprising fully tiled walk in shower cubicle, vanity unit with inset wash hand basin, concealed cistern wc, heated towel rail, fully tiled.