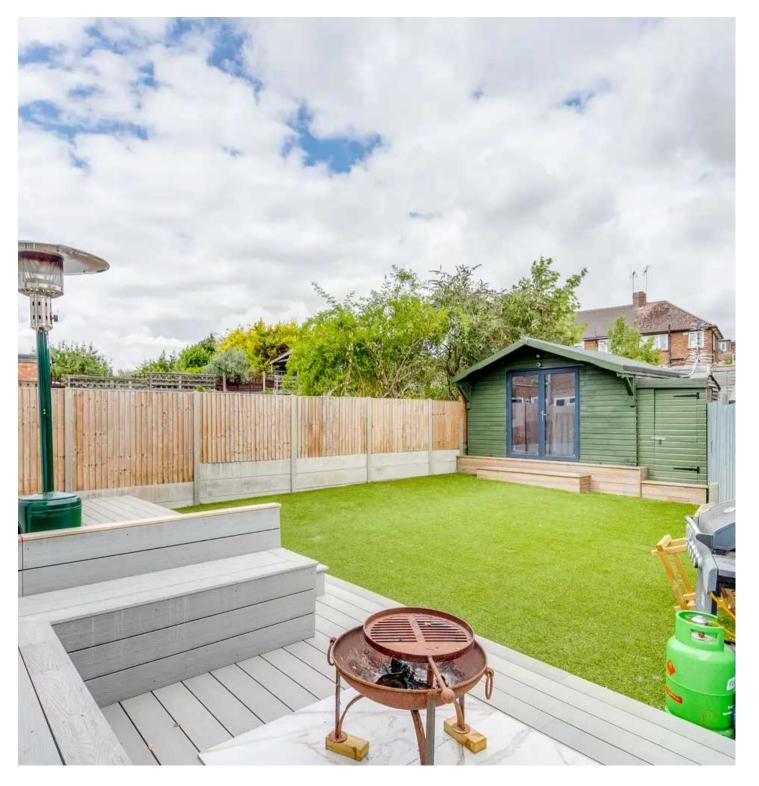

#### **REAR GARDEN**

The rear garden has a thoughtfully constructed seating area which in turn leads to lawn area, to the extreme rear of the property there is a useful studio/home office with power and light connected together with storage unit.