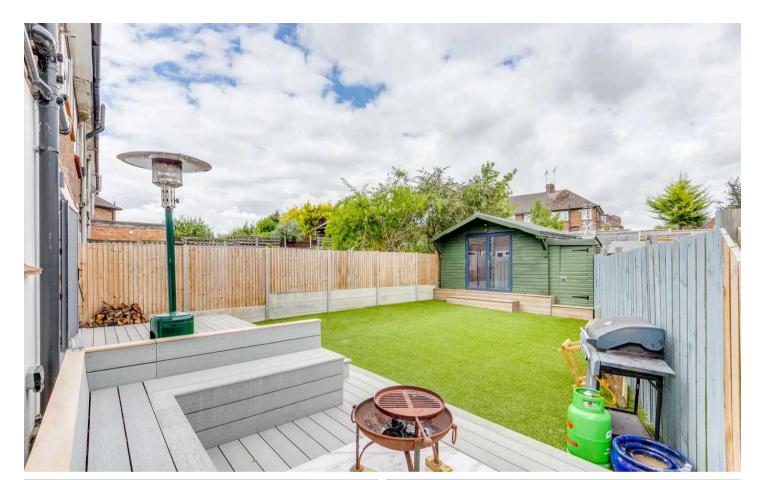

#### **REAR GARDEN**

The rear garden has a thoughtfully constructed seating area which in turn leads to lawn area, to the extreme rear of the property there is a useful studio/home office with power and light connected together with storage unit.