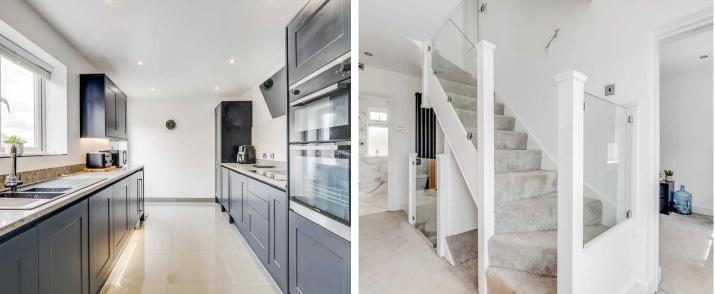

#### Kitchen

#### 16' 9" x 8' 6" (5.11m x 2.60m)

Dual aspect with double glazed windows to rear and side aspect together with a door to outside. Fitted with a comprehensive range of wall and base storage units with work surfaces over incorporating a sink and drainer unit, fully integrated, tiled flooring.

#### **First Floor Landing**

With double glazed window to front aspect, vertical radiator, stairs rising to second floor landing, doors to: