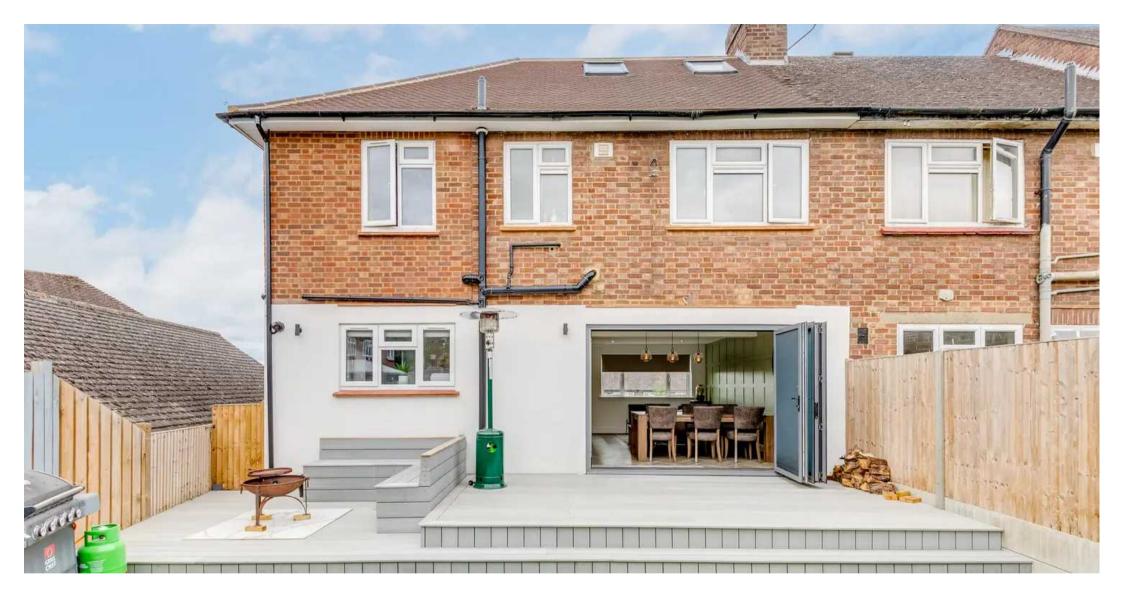

#### **REAR GARDEN**

The rear garden has a thoughtfully constructed seating area which in turn leads to lawn area, to the extreme rear of the property there is a useful studio/home office with power and light connected together with storage unit.

#### 4 Parking Spaces

To the front the property benefits from a generous block paved driveway providing off street parking for numerous vehicles and gated side access to the rear garden.