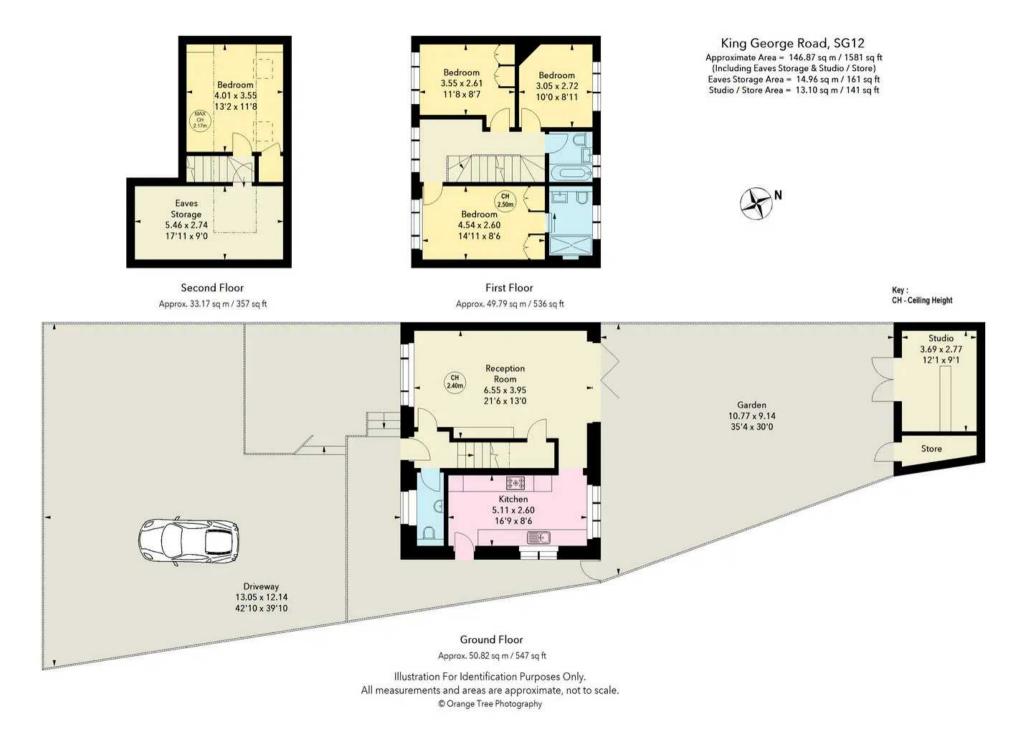

#### **Entrance Hall**

With stairs rising to first floor landing, radiator, doors to:

#### **Downstairs WC**

With double glazed window to front aspect. Fitted with a suite comprising wc, wash hand basin, radiator.

#### **Reception Room**

21' 6" x 13' 0" (6.55m x 3.95m)

With double glazed window to front aspect and bi fold doors giving access to the rear garden, built in storage cupboard, two radiators, panelling to one wall, built in TV and storage unit, wood flooring, open to:

#### 16' 9" x 8' 6" (5.11m x 2.60m)

Dual aspect with double glazed windows to rear and side aspect together with a door to outside. Fitted with a comprehensive range of wall and base storage units with work surfaces over incorporating a sink and drainer unit, fully integrated, tiled flooring.

#### **First Floor Landing**

With double glazed window to front aspect, vertical radiator, stairs rising to second floor landing, doors to:

#### **Bedroom One**

#### 14' 11" x 8' 6" (4.54m x 2.59m)

With double glazed window to front aspect, radiator, built in wardrobe cupboards, door to:

#### En Suite Shower Room

With double glazed window to rear aspect. Fitted with a suite comprising fully tiled walk in shower cubicle, vanity unit with inset wash hand basin, concealed cistern wc, heated towel rail, fully tiled.

#### Bedroom Two

11' 8" x 8' 7" (3.55m x 2.61m) With double glazed window to front aspect, radiator, built in wardrobe cupboards.

#### **Bedroom Three**

10' 0" x 8' 11" (3.05m x 2.72m) With double glazed window to rear aspect, radiator.

#### Bathroom

With double glazed window to rear aspect. Fitted with a suite comprising tile enclosed bath with shower over and glass shower screen, inset wash hand basin, concealed cistern wc, chrome heated towel rail, fully tiled.

Second Floor Landing

With door to eaves storage and door to:

#### **Bedroom Four**

13' 2" x 11' 8" (4.01m x 3.55m) With two Velux windows, radiator, built in storage cupboards.

#### **REAR GARDEN**

The rear garden has a thoughtfully constructed seating area which in turn leads to lawn area, to the extreme rear of the property there is a useful studio/home office with power and light connected together with storage unit.

#### DRIVEWAY

#### 4 Parking Spaces

To the front the property benefits from a generous block paved driveway providing off street parking for numerous vehicles and gated side access to the rear garden.