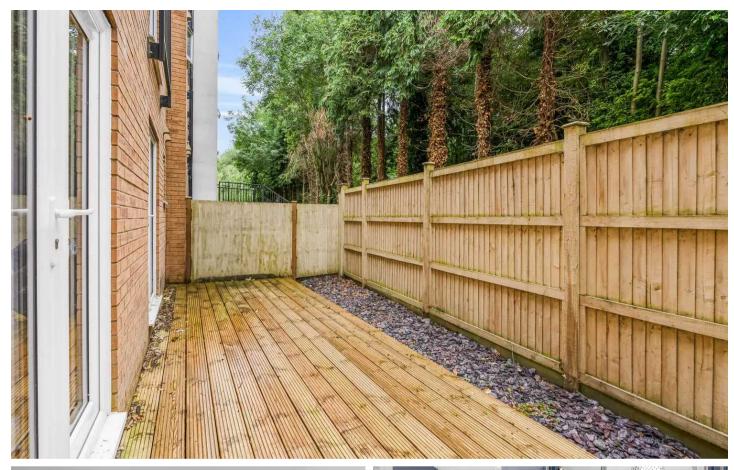

ck areas, wood effect flooring.

#### **Bedroom One**

#### 9' 3" x 12' 6" (2.83m x 3.82m)

With double glazed double doors opening onto the private garden, radiator, freestanding wardrobe, door to:

#### **En Suite Shower Room**

With double glazed window with obscure glass. Fitted with a suite comprising tiled shower cubicle, wall hung wash hand basin, dual flush wc, tiled splash back areas, tiled flooring, radiator.

#### **Bedroom Two**

#### 10' 10" x 12' 7" (3.31m x 3.84m)

With double glazed double doors opening onto the private garden, radiator, built in wardrobe cupboards.

#### Bathroom

Fitted with a suite comprising panel enclosed bath with shower over and glass shower screen, pedestal wash hand basin, concealed cistern wc, tiled splash back areas, tiled flooring, radiator.





#### GARDEN

Private garden and Juliet balcony.

#### ALLOCATED PARKING

2 Parking Spaces

The property benefits from both residents and visitors parking.













## Elliot Heath Estate Agents

Elliot Heath Estate Agents, 7 Star Street - SG12 7AA

01920 29 33 33

hello@elliotheath.co.uk

elliotheath.co.uk