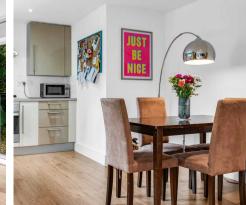

#### **Entrance Hall**

With entryphone system, wood effect flooring, radiator, large built in storage cupboard, thermostatic central heating controller, doors to:

Lounge/Kitchen/Dining Room 31' 7" x 11' 8" (9.62m x 3.55m)

#### Lounge/Dining Area

With double glazed double doors opening onto the Juliet Balcony, wood effect flooring, radiator, open to:

#### **Kitchen Area**

With double glazed window. Fitted with a range of wall and base storage units with work surfaces over incorporating a sink and drainer unit, built in oven with gas hob and extractor over, appliance space, tiled splash back areas, wood effect flooring.