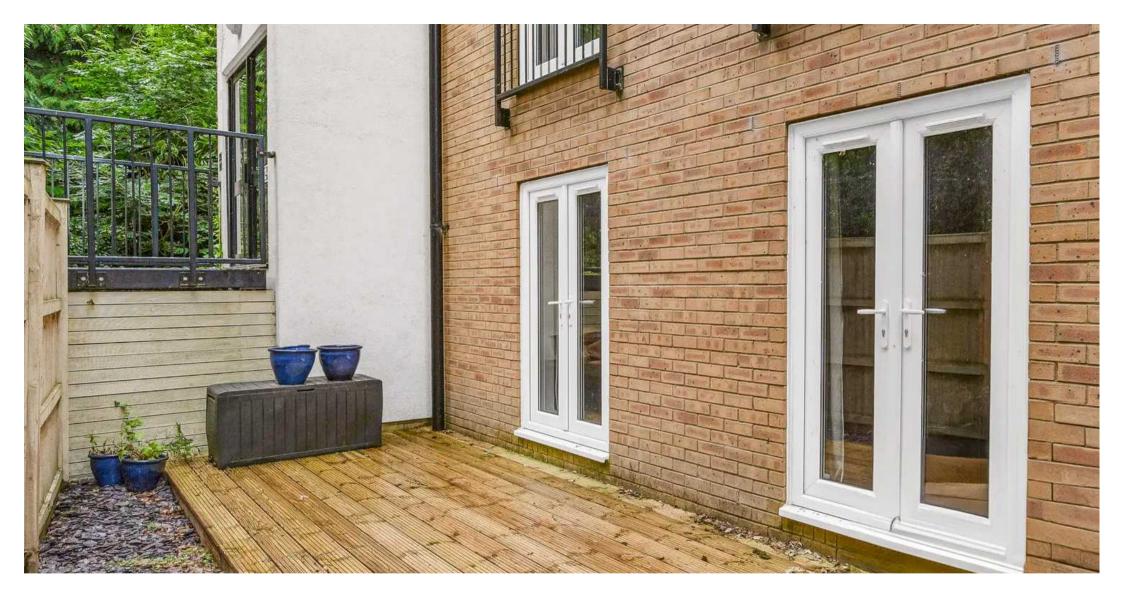

reestanding wardrobe, door to:

#### **En Suite Shower Room**

With double glazed window with obscure glass. Fitted with a suite comprising tiled shower cubicle, wall hung wash hand basin, dual flush wc, tiled splash back areas, tiled flooring, radiator.

#### **Bedroom Two**

#### 10' 10" x 12' 7" (3.31m x 3.84m)

With double glazed double doors opening onto the private garden, radiator, built in wardrobe cupboards.

#### Bathroom

Fitted with a suite comprising panel enclosed bath with shower over and glass shower screen, pedestal wash hand basin, concealed cistern wc, tiled splash back areas, tiled flooring, radiator.





#### GARDEN

Private garden and Juliet balcony.

#### ALLOCATED PARKING

2 Parking Spaces

The property benefits from both residents and visitors parking.













## Elliot Heath Estate Agents

Elliot Heath Estate Agents, 7 Star Street - SG12 7AA

01920 29 33 33

hello@elliotheath.co.uk

elliotheath.co.uk