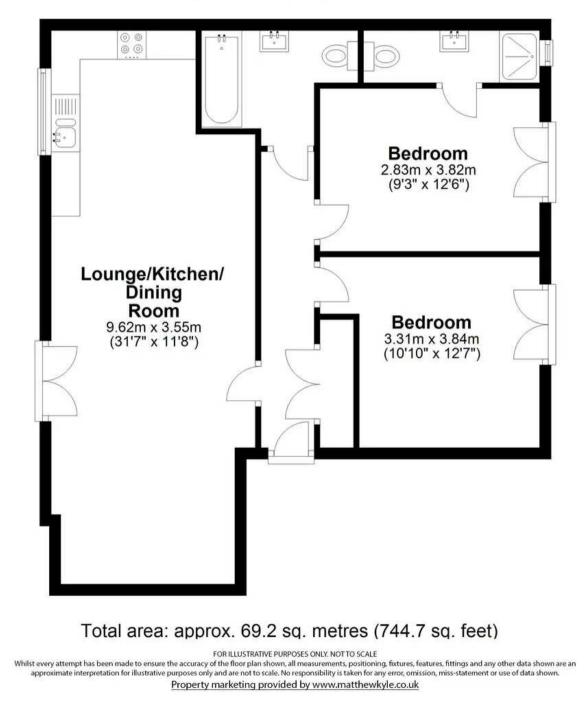

Council Tax band: C

Tenure: Leasehold

EPC Energy Efficiency Rating: C

EPC Environmental Impact Rating: B

First Floor Approx. 69.2 sq. metres (744.7 sq. feet)

#### **Entrance Hall**

With entryphone system, wood effect flooring, radiator, large built in storage cupboard, thermostatic central heating controller, doors to:

Lounge/Kitchen/Dining Room 31' 7" x 11' 8" (9.62m x 3.55m)

#### **Bedroom One**

#### 9' 3" x 12' 6" (2.83m x 3.82m)

With double glazed double doors opening onto the private garden, radiator, freestanding wardrobe, door to:

#### **Bedroom Two**

#### 10' 10" x 12' 7" (3.31m x 3.84m)

With double glazed double doors opening onto the private garden, radiator, built in wardrobe cupboards.