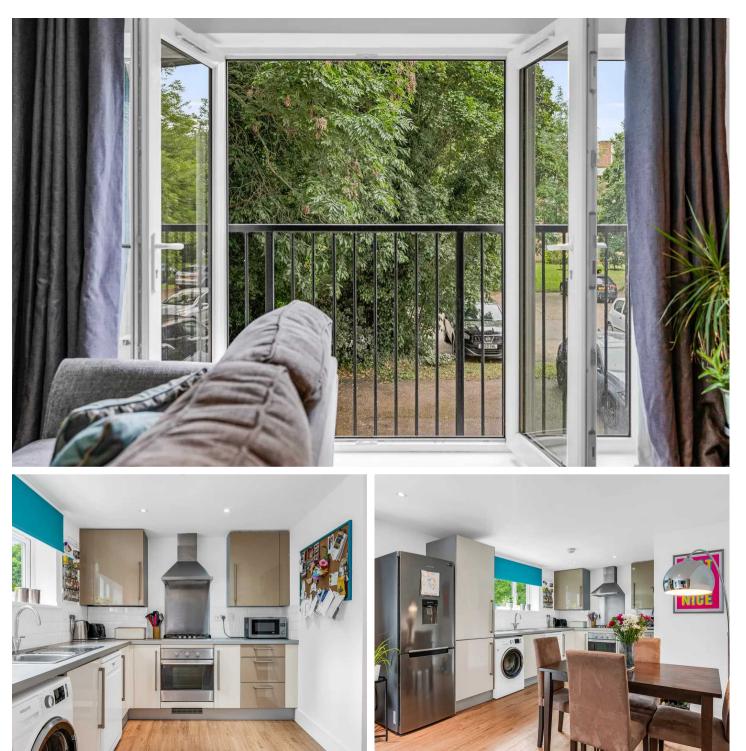

#### Lounge/Dining Area

With double glazed double doors opening onto the Juliet Balcony, wood effect flooring, radiator, open to:

#### **Kitchen Area**

With double glazed window. Fitted with a range of wall and base storage units with work surfaces over incorporating a sink and drainer unit, built in oven with gas hob and extractor over, appliance space, tiled splash back areas, wood effect flooring.

#### GARDEN

Private garden and Juliet balcony.