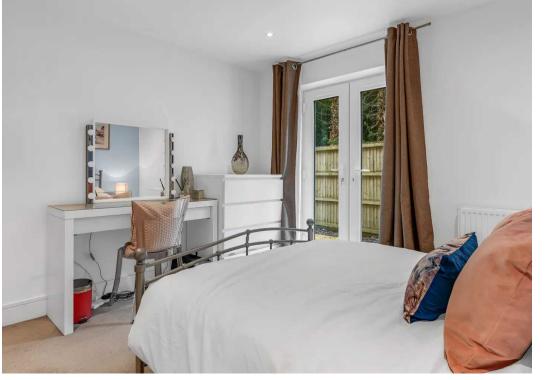

#### **Bedroom Two**

#### 10' 10" x 12' 7" (3.31m x 3.84m)

With double glazed double doors opening onto the private garden, radiator, built in wardrobe cupboards.