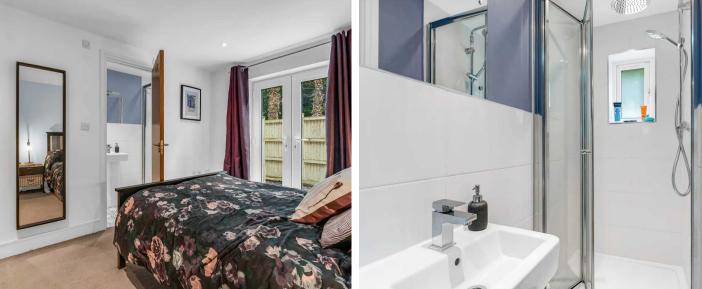

#### **Bedroom One**

#### 9' 3" x 12' 6" (2.83m x 3.82m)

With double glazed double doors opening onto the private garden, radiator, freestanding wardrobe, door to:

#### **En Suite Shower Room**

With double glazed window with obscure glass. Fitted with a suite comprising tiled shower cubicle, wall hung wash hand basin, dual flush wc, tiled splash back areas, tiled flooring, radiator.