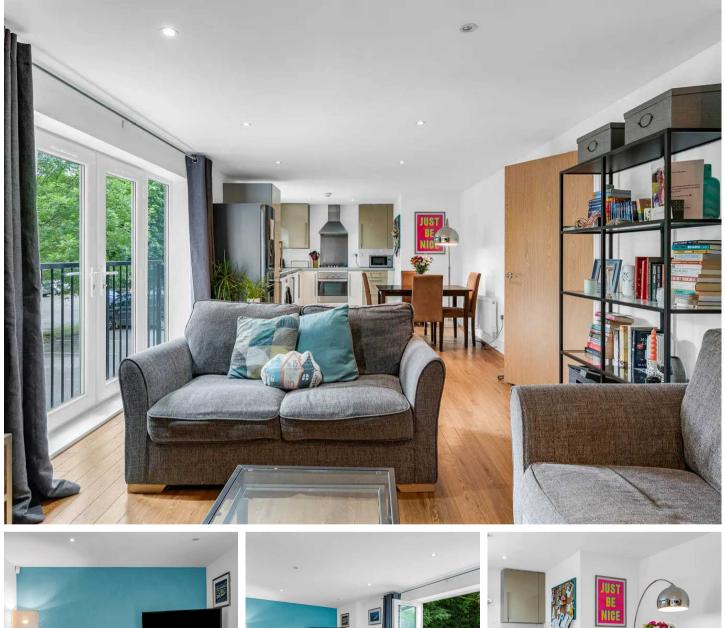

#### **Entrance Hall**

With entryphone system, wood effect flooring, radiator, large built in storage cupboard, thermostatic central heating controller, doors to:

Lounge/Kitchen/Dining Room 31' 7" x 11' 8" (9.62m x 3.55m)

#### Lounge/Dining Area

With double glazed double doors opening onto the Juliet Balcony, wood effect flooring, radiator, open to:

#### **Kitchen Area**

With double glazed window. Fitted with a range of wall and base storage units with work surfaces over incorporating a sink and drainer unit, built in oven with gas hob and extractor over, appliance space, tiled splash back areas, wood effect flooring.