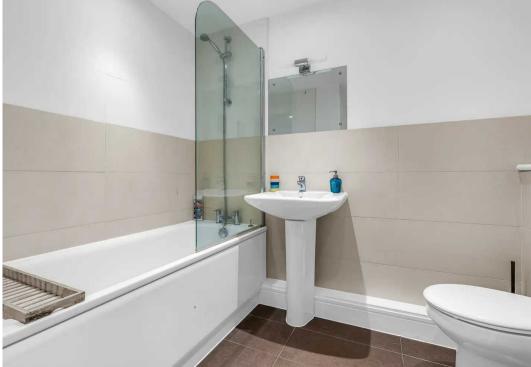

#### Bathroom

Fitted with a suite comprising panel enclosed bath with shower over and glass shower screen, pedestal wash hand basin, concealed cistern wc, tiled splash back areas, tiled flooring, radiator.