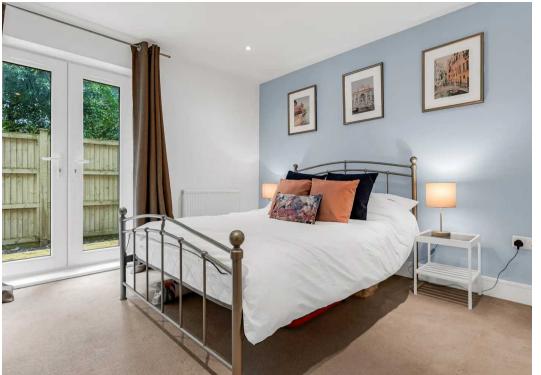

#### **Bedroom One**

#### 9' 3" x 12' 6" (2.83m x 3.82m)

With double glazed double doors opening onto the private garden, radiator, freestanding wardrobe, door to: