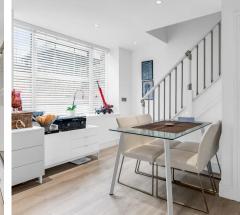

#### Open Plan Living/Dining Room

33' 0" x 12' 0" (10.05m x 3.65m)

A large impressive open plan room with wood flooring, spot lights to ceiling, stairs rising to the first floor, understairs storage cupboard, huge dual aspect feature double glazed arch windows. Door to:

#### Kitchen