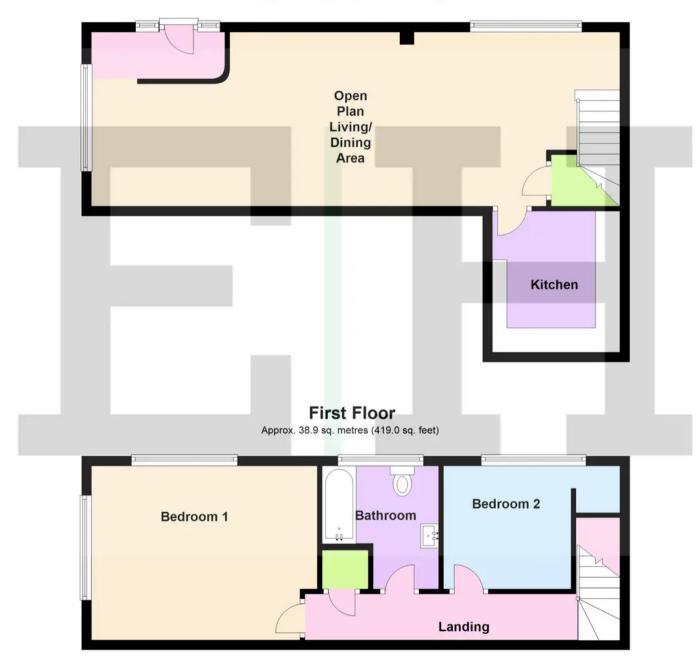

#### **Ground Floor**

Approx. 51.7 sq. metres (557.0 sq. feet)

#### Open Plan Living/Dining Room

33' 0" x 12' 0" (10.05m x 3.65m)

A large impressive open plan room with wood flooring, spot lights to ceiling, stairs rising to the first floor, understairs storage cupboard, huge dual aspect feature double glazed arch windows. Door to:

#### Kitchen

#### 10' 1" x 9' 6" (3.07m x 2.89m)

Fitted with a range of bespoke wall and base storage units with granite work surfaces over, integrated appliances to include fridge/freezer, oven, four ring hob, extractor fan and inset sink and drainer unit, with further space for additional appliance. Also benefiting from tiled flooring, spot lights to ceiling and a breakfast bar.

#### **First Floor Landing**

Spot lights to ceiling and doors to:

#### Bedroom One

#### **Bedroom Two**

#### Bathroom

Fitted with a suite comprising panel enclosed bath with shower over and glass shower screen, dual flush wc, double width vanity unit with inset wash hand basin, tiled flooring and walls, spot lights to ceiling, extractor fan and arched double glazed window to side aspect with obscure glass.