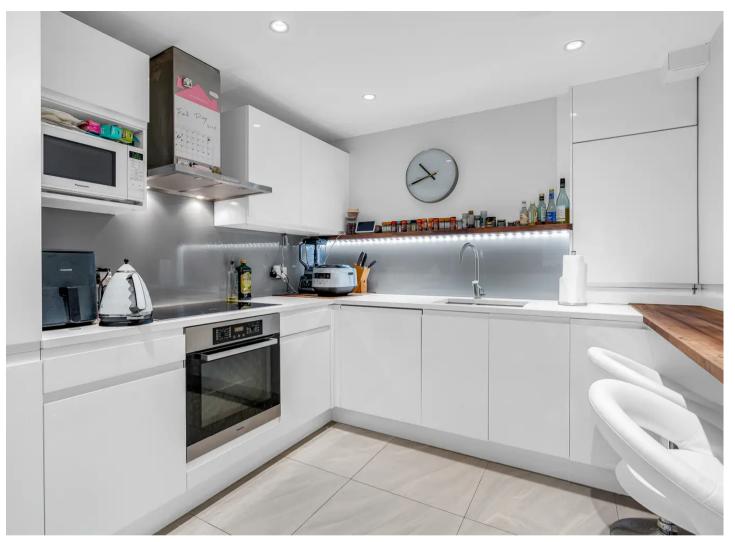

#### Kitchen

#### 10' 1" x 9' 6" (3.07m x 2.89m)

Fitted with a range of bespoke wall and base storage units with granite work surfaces over, integrated appliances to include fridge/freezer, oven, four ring hob, extractor fan and inset sink and drainer unit, with further space for additional appliance. Also benefiting from tiled flooring, spot lights to ceiling and a breakfast bar.