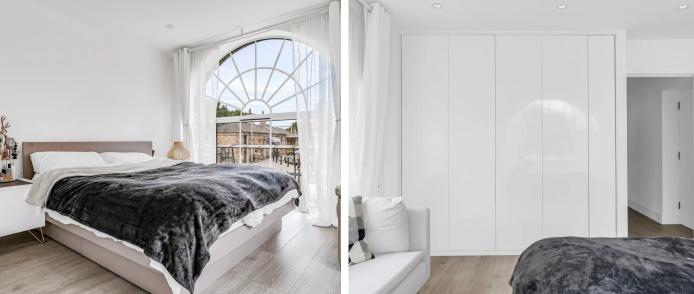

#### Bedroom One

#### 13' 0" x 12' 0" (3.96m x 3.65m)

Spacious double bedroom with spot lights to ceiling, wood flooring, bespoke fitted wardrobe cupboards, and stunning dual aspect arched windows.