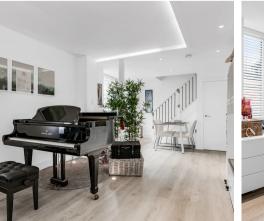

#### Open Plan Living/Dining Room

33' 0" x 12' 0" (10.05m x 3.65m)

A large impressive open plan room with wood flooring, spot lights to ceiling, stairs rising to the first floor, understairs storage cupboard, huge dual aspect feature double glazed arch windows. Door to: