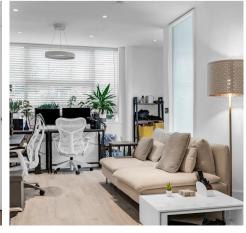

#### Open Plan Living/Dining Room

33' 0" x 12' 0" (10.05m x 3.65m)

A large impressive open plan room with wood flooring, spot lights to ceiling, stairs rising to the first floor, understairs storage cupboard, huge dual aspect feature double glazed arch windows. Door to: