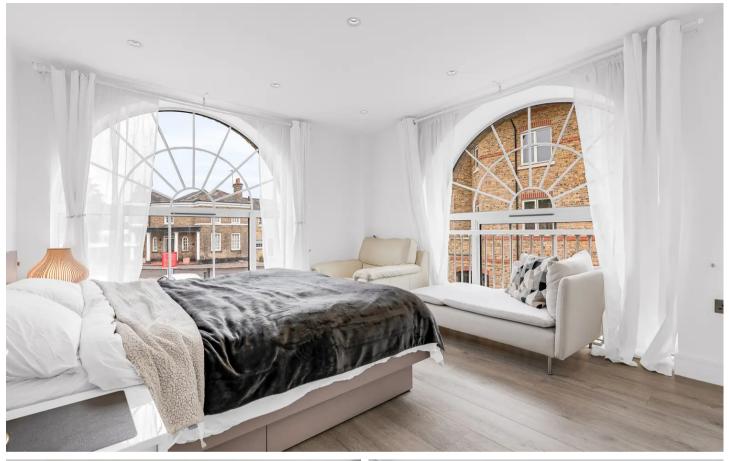

#### Bedroom One

#### 13' 0" x 12' 0" (3.96m x 3.65m)

Spacious double bedroom with spot lights to ceiling, wood flooring, bespoke fitted wardrobe cupboards, and stunning dual aspect arched windows.