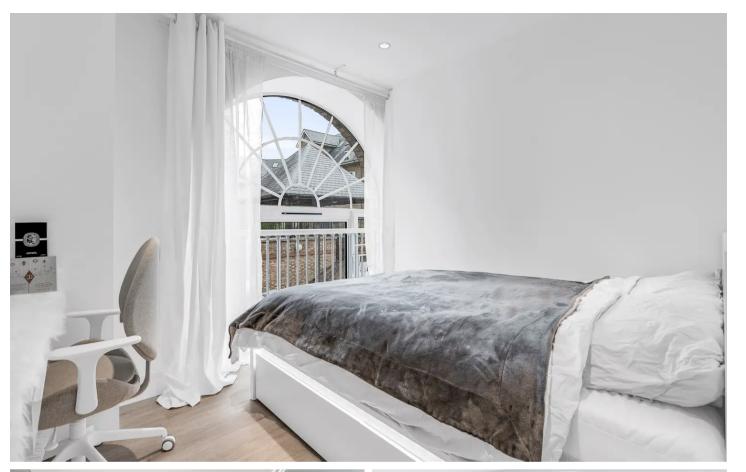

#### Bedroom One

#### 13' 0" x 12' 0" (3.96m x 3.65m)

Spacious double bedroom with spot lights to ceiling, wood flooring, bespoke fitted wardrobe cupboards, and stunning dual aspect arched windows.