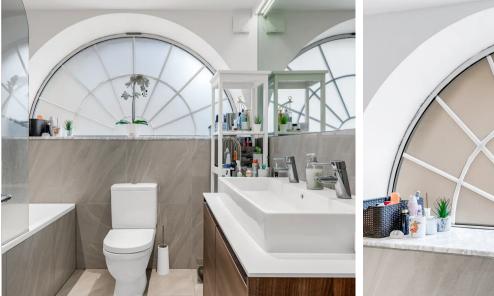

#### Bathroom

Fitted with a suite comprising panel enclosed bath with shower over and glass shower screen, dual flush wc, double width vanity unit with inset wash hand basin, tiled flooring and walls, spot lights to ceiling, extractor fan and arched double glazed window to side aspect with obscure glass.