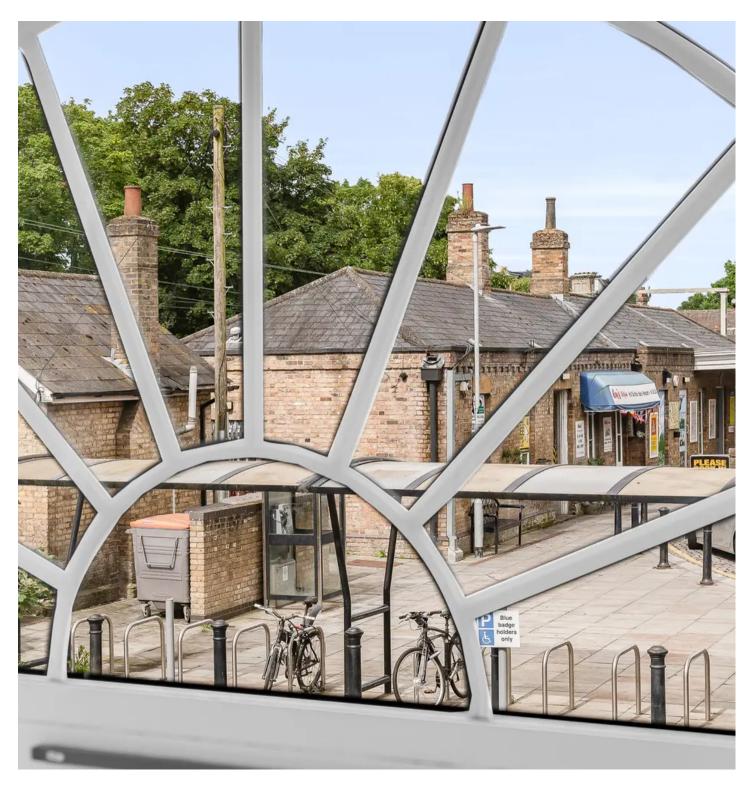

#### Open Plan Living/Dining Room

33' 0" x 12' 0" (10.05m x 3.65m)

A large impressive open plan room with wood flooring, spot lights to ceiling, stairs rising to the first floor, understairs storage cupboard, huge dual aspect feature double glazed arch windows. Door to:

#### 13' 0" x 12' 0" (3.96m x 3.65m)

Spacious double bedroom with spot lights to ceiling, wood flooring, bespoke fitted wardrobe cupboards, and stunning dual aspect arched windows.