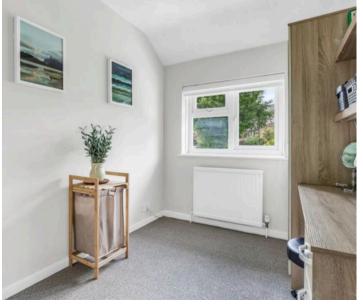

## Bedroom Two

13' 11" x 7' 0" (4.23m x 2.14m)

With double glazed window to rear aspect, radiator.