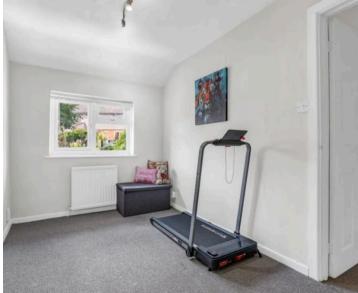

# **Bedroom Three**

7' 10" x 6' 9" (2.39m x 2.05m)

With double glazed window to rear aspect, radiator.