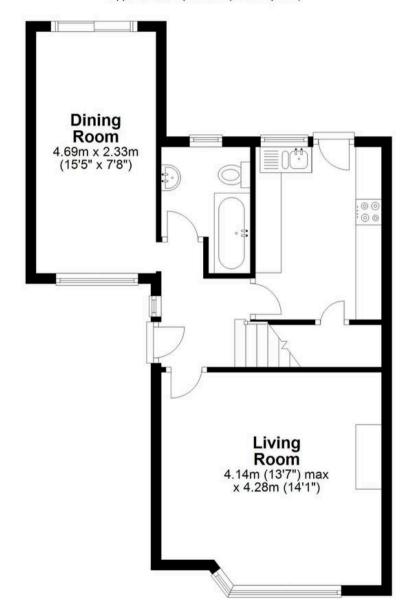

# **Ground Floor**

Approx. 46.9 sq. metres (505.2 sq. feet)

#### **Entrance Hall**

With double glazed window, stairs rising to first floor landing, wood flooring, radiator, doors to:

#### **Living Room**

13' 7" x 14' 1" (4.14m x 4.28m)

With double glazed window to front aspect, radiator, feature fireplace, wood effect flooring.

### **Dining Room**

15' 5" x 7' 8" (4.69m x 2.33m)

With double glazed patio doors onto the rear garden, radiator, wood effect flooring.

#### Kitchen

With double glazed door and window onto the rear garden. Fitted with a range of wall and base storage units with work surfaces over incorporating a sink and drainer unit, appliance space, wall mounted boiler, tiled splash bac areas, wood effect flooring, understairs storage cupboard, radiator.

#### **Bathroom**

With double glazed window with obscure glass to rear aspect. Fitted with a suite comprising tile enclosed bath, vanity unit with inset wash hand basin, dual flush wc, tiled splash back areas, tiled flooring, radiator.

#### **First Floor Landing**

With doors to: