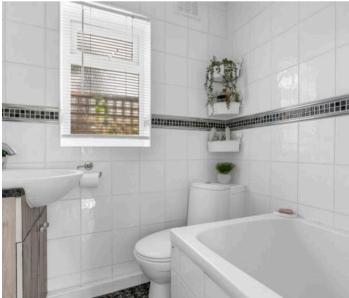

#### **Bathroom**

With double glazed window with obscure glass to rear aspect. Fitted with a suite comprising tile enclosed bath, vanity unit with inset wash hand basin, dual flush wc, tiled splash back areas, tiled flooring, radiator.