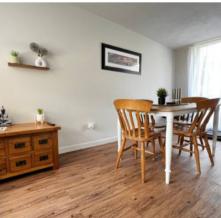

### **Dining Room**

15' 5" x 7' 8" (4.69m x 2.33m)

With double glazed patio doors onto the rear garden, radiator, wood effect flooring.