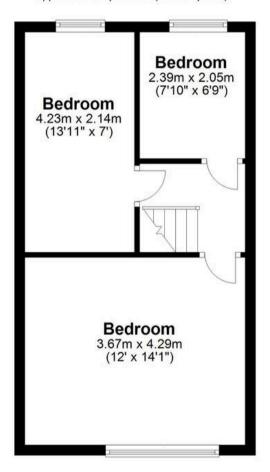

# **First Floor**

Approx. 34.3 sq. metres (369.0 sq. feet)

Total area: approx. 81.2 sq. metres (874.3 sq. feet)

#### **Bedroom One**

12' 0" x 14' 1" (3.67m x 4.29m)

With double glazed window to front aspect, radiator.

## Bedroom Two

13' 11" x 7' 0" (4.23m x 2.14m)

With double glazed window to rear aspect, radiator.

# **Bedroom Three**

7' 10" x 6' 9" (2.39m x 2.05m)

With double glazed window to rear aspect, radiator.