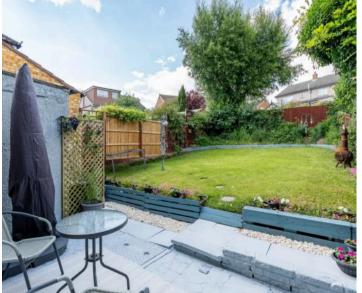

#### REAR GARDEN

The private rear garden benefits from a patio seating area with steps up to the lawn with flower and shrub borders.