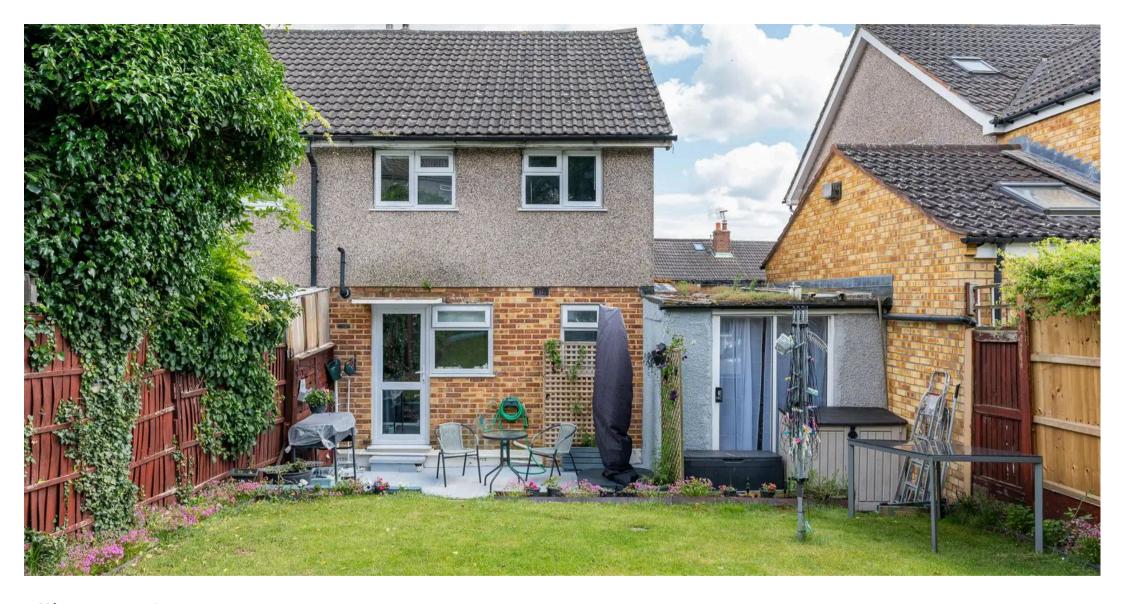

#### REAR GARDEN

The private rear garden benefits from a patio seating area with steps up to the lawn with flower and shrub borders.