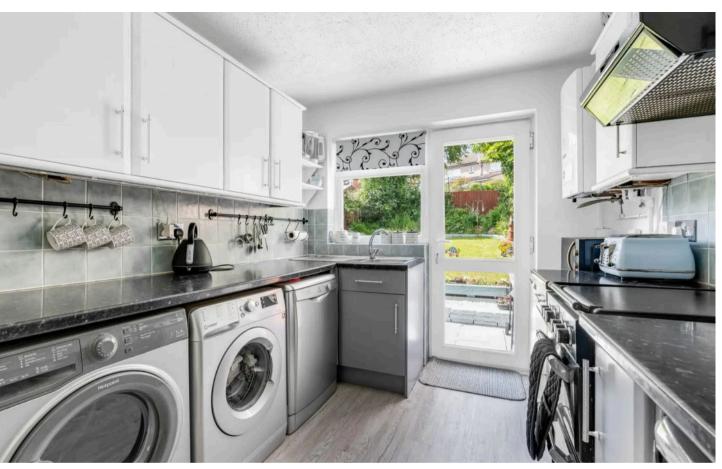

#### Kitchen

With double glazed door and window onto the rear garden. Fitted with a range of wall and base storage units with work surfaces over incorporating a sink and drainer unit, appliance space, wall mounted boiler, tiled splash bac areas, wood effect flooring, understairs storage cupboard, radiator.