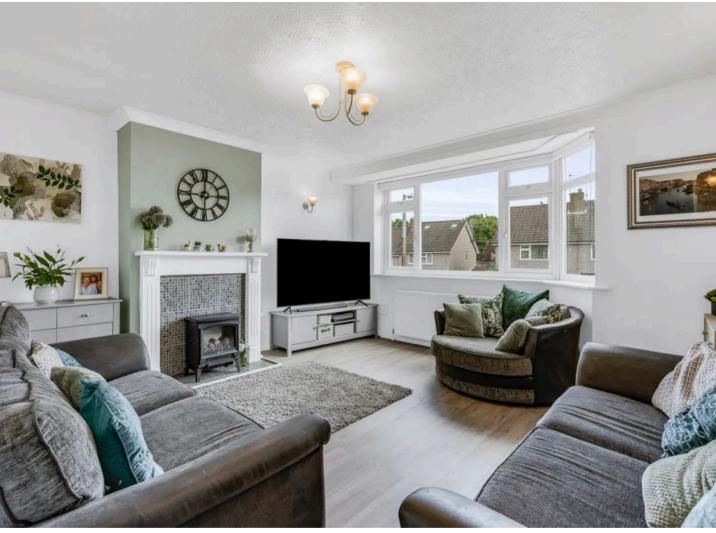

#### **Living Room**

13' 7" x 14' 1" (4.14m x 4.28m)

With double glazed window to front aspect, radiator, feature fireplace, wood effect flooring.