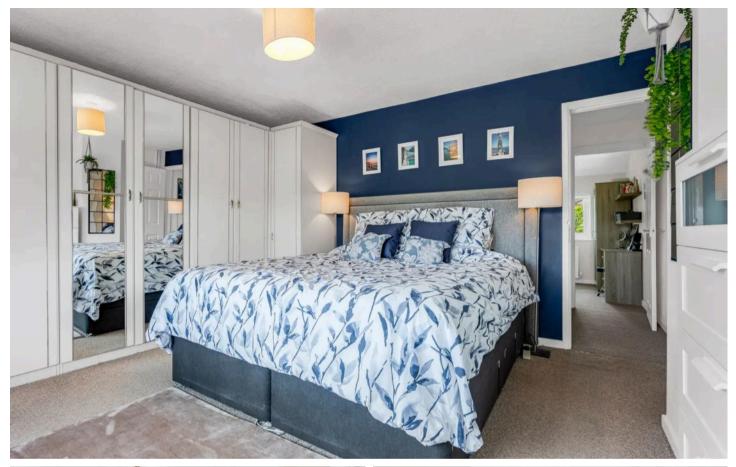

#### **Bedroom One**

12' 0" x 14' 1" (3.67m x 4.29m)

With double glazed window to front aspect, radiator.