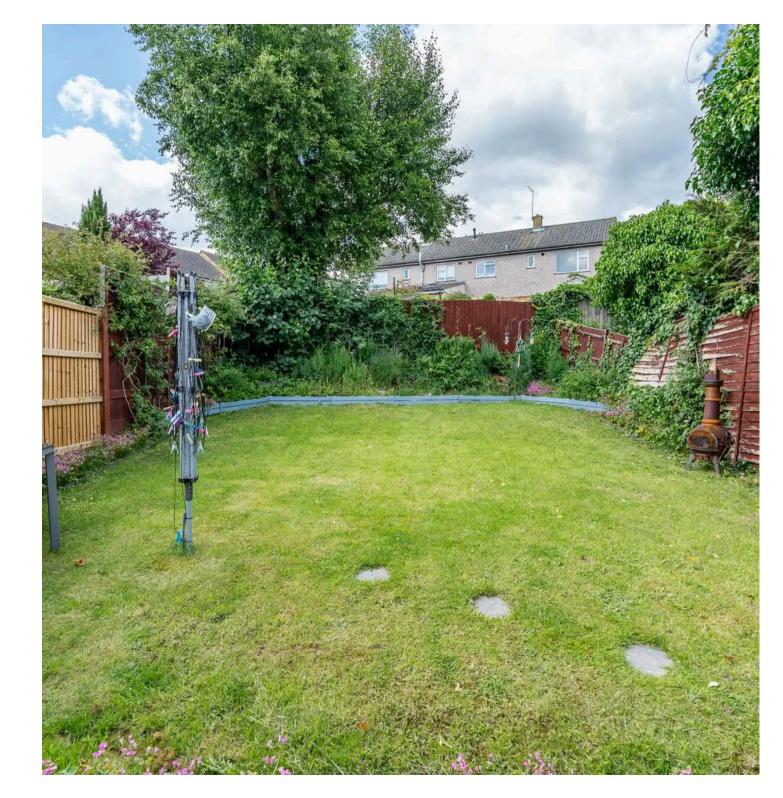

#### REAR GARDEN

The private rear garden benefits from a patio seating area with steps up to the lawn with flower and shrub borders.