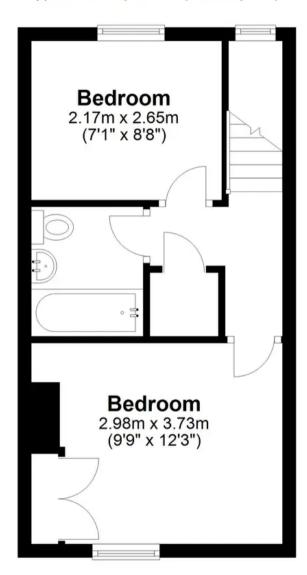

## **First Floor**

Approx. 26.9 sq. metres (289.3 sq. feet)

Total area: approx. 53.8 sq. metres (579.3 sq. feet)

#### **Bedroom One**

9' 9" x 12' 3" (2.98m x 3.73m)

With double glazed window to front aspect, radiator, built in wardrobe cupboard, built in shelving to alcove, exposed timbers to ceiling.

#### **Bedroom Two**

7' 1" x 8' 8" (2.17m x 2.65m)

With double glazed window to rear aspect, radiator.

#### Bathroom

Fitted with a suite comprising panel enclosed bath with shower over and glass shower screen, vanity unit with inset wash hand basin, concealed cistern wc, tiled splash back areas, tiled flooring, radiator.