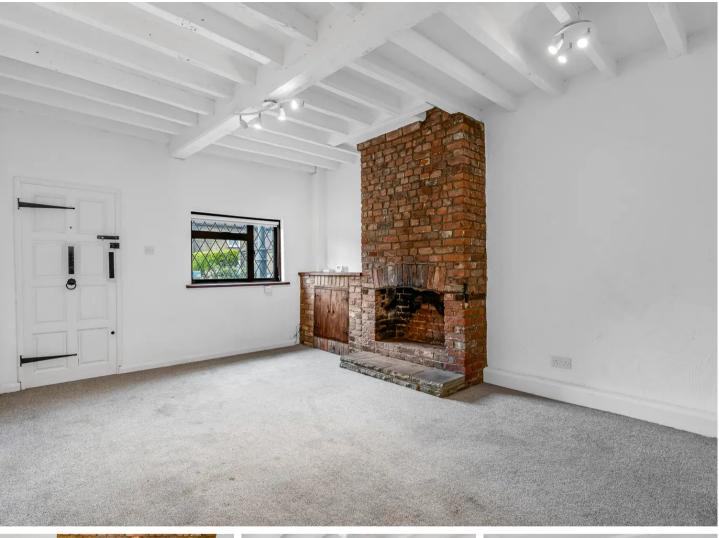

#### Lounge/Dining Room

16' 5" x 12' 3" (5.00m x 3.73m)

With double glazed window to front aspect, attractive redbrick fireplace, built in storage cupboard to alcove, exposed timbers to the ceiling, radiator, door to: