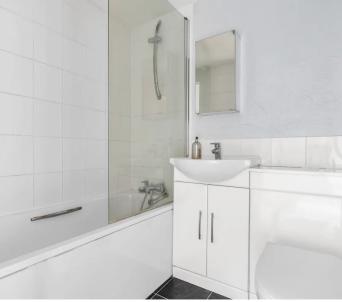

#### Bathroom

Fitted with a suite comprising panel enclosed bath with shower over and glass shower screen, vanity unit with inset wash hand basin, concealed cistern wc, tiled splash back areas, tiled flooring, radiator.