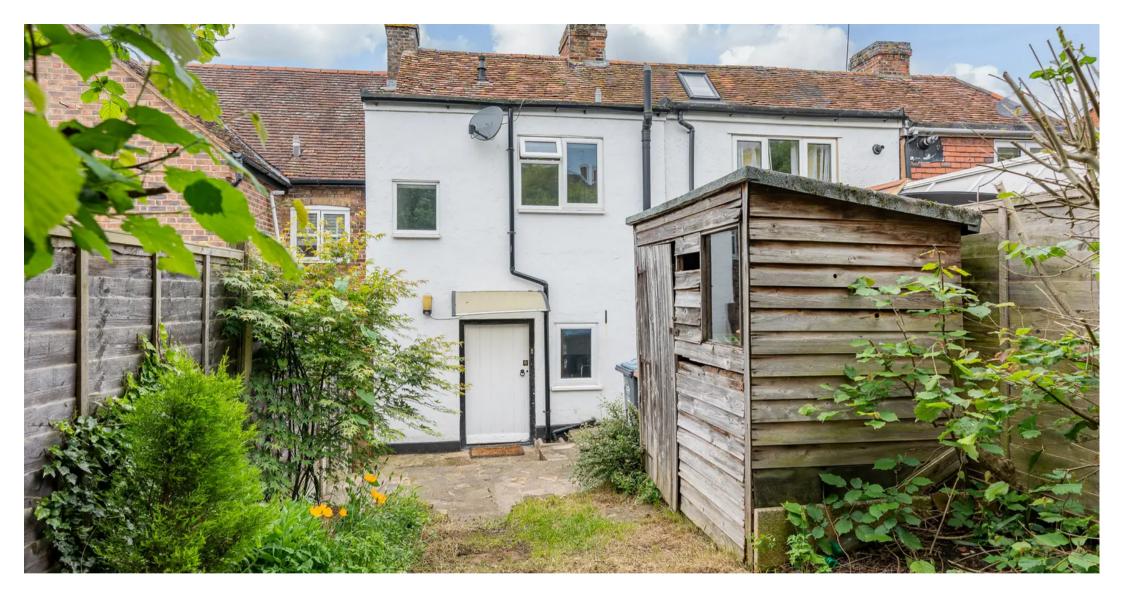

#### REAR GARDEN

The private rear garden benefits from two patio seating areas with the remainder laid to lawn with mature shrub border and timber garden shed.