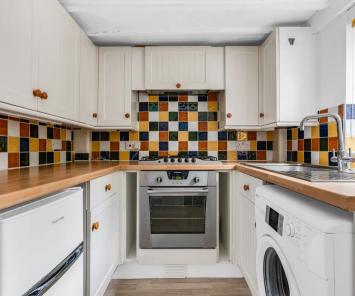

#### Kitchen

With double glazed window and door giving access to the rear garden. Fitted with a range of wall and base storage units with work surfaces over incorporating a sink and drainer unit, built in oven with gas hob and extractor over, appliance space, tiled splash back areas, wood effect flooring, under stairs storage cupboard, stairs rising to: