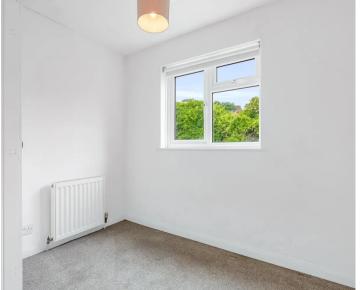

#### **Bedroom Two**

7' 1" x 8' 8" (2.17m x 2.65m)

With double glazed window to rear aspect, radiator.