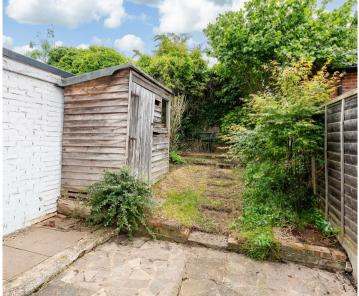

#### REAR GARDEN

The private rear garden benefits from two patio seating areas with the remainder laid to lawn with mature shrub border and timber garden shed.