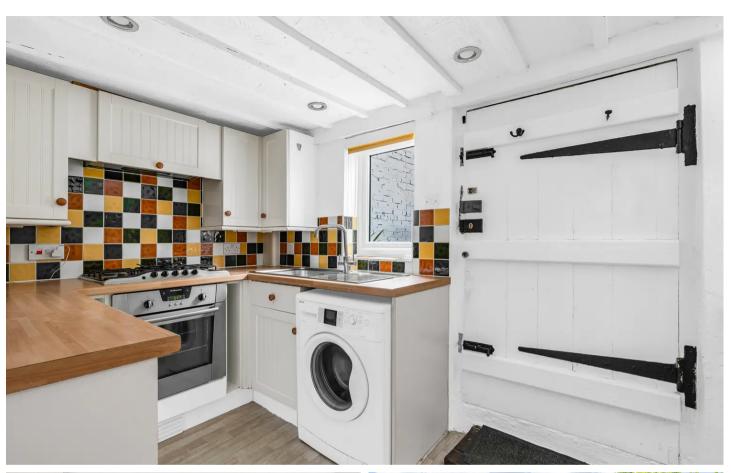

#### Kitchen

With double glazed window and door giving access to the rear garden. Fitted with a range of wall and base storage units with work surfaces over incorporating a sink and drainer unit, built in oven with gas hob and extractor over, appliance space, tiled splash back areas, wood effect flooring, under stairs storage cupboard, stairs rising to: