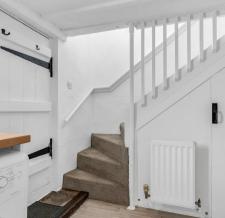

#### Accommodation

Front entrance door to:

#### Lounge/Dining Room

16' 5" x 12' 3" (5.00m x 3.73m)

With double glazed window to front aspect, attractive redbrick fireplace, built in storage cupboard to alcove, exposed timbers to the ceiling, radiator, door to:

#### Kitchen

With double glazed window and door giving access to the rear garden. Fitted with a range of wall and base storage units with work surfaces over incorporating a sink and drainer unit, built in oven with gas hob and extractor over, appliance space, tiled splash back areas, wood effect flooring, under stairs storage cupboard, stairs rising to: