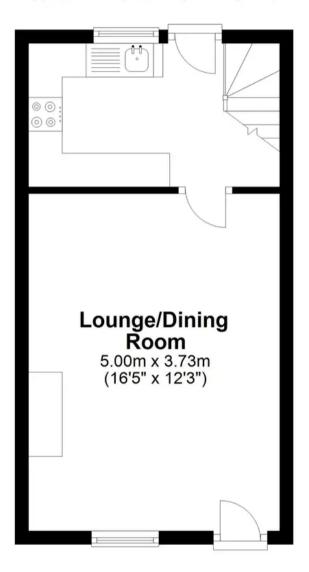

### **Ground Floor**

Approx. 26.9 sq. metres (290.0 sq. feet)

#### Lounge/Dining Room

16' 5" x 12' 3" (5.00m x 3.73m)

With double glazed window to front aspect, attractive redbrick fireplace, built in storage cupboard to alcove, exposed timbers to the ceiling, radiator, door to: