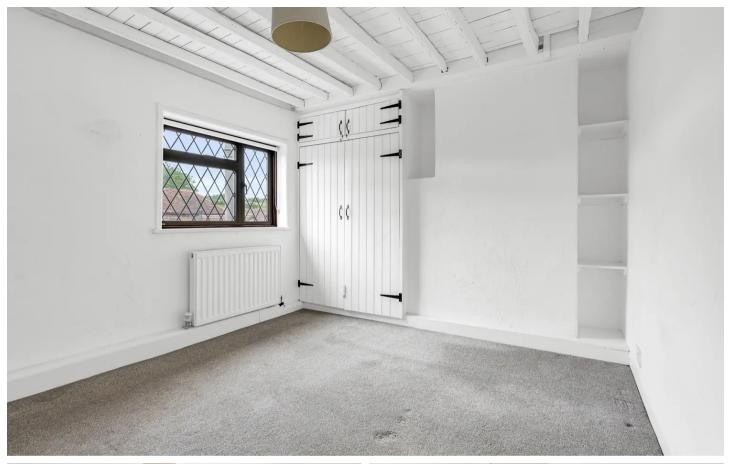

#### **Bedroom One**

9' 9" x 12' 3" (2.98m x 3.73m)

With double glazed window to front aspect, radiator, built in wardrobe cupboard, built in shelving to alcove, exposed timbers to ceiling.