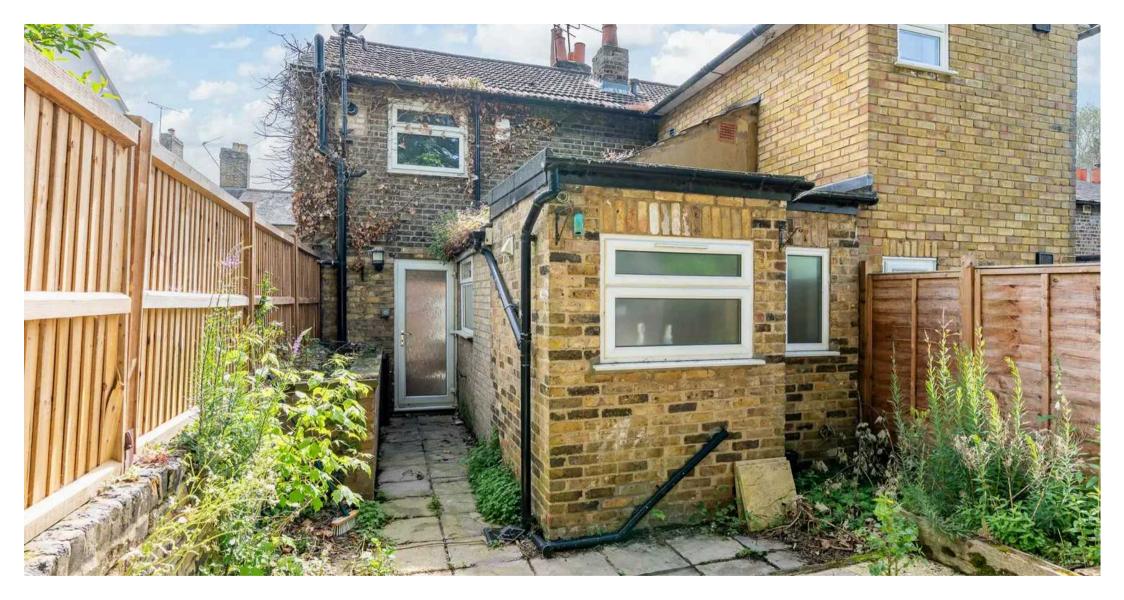

#### REAR GARDEN

The low maintenance rear garden is paved throughout with raised beds and timber garden shed.