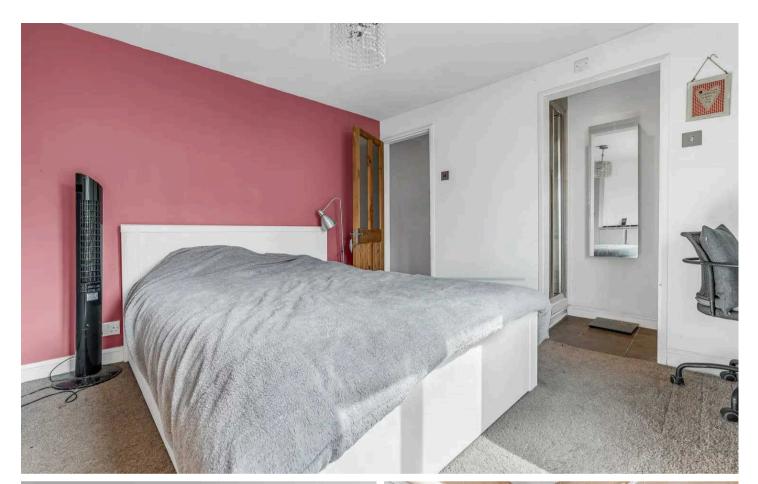

#### **Bedroom One**

10' 8" x 12' 5" (3.25m x 3.79m) With double glazed window to front aspect, radiator, fitted wardrobe cupboards, open to: