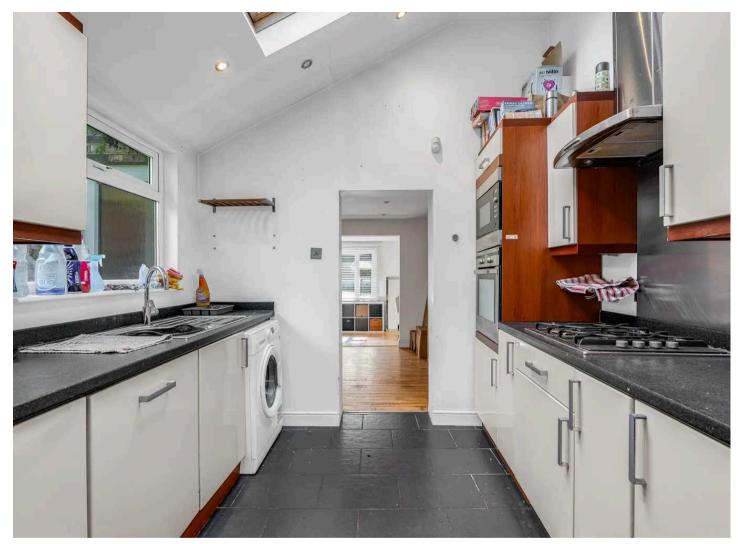

#### Kitchen

With double glazed window to side aspect together with a skylight window. Fitted with a range of wall and base storage units with work surfaces over incorporating a sink and drainer unit, built in oven and microwave, hob with extractor over, integrated fridge/freezer and dishwasher, space for washing machine, tiled flooring, door to: