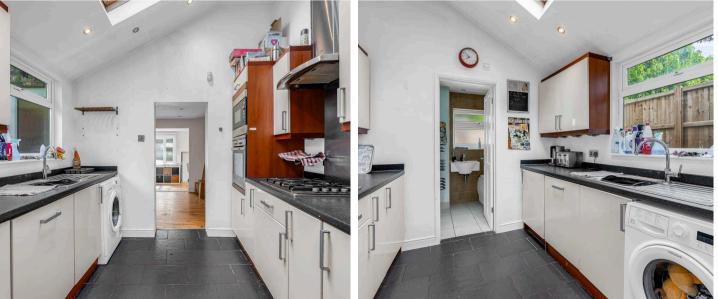

#### Kitchen

With double glazed window to side aspect together with a skylight window. Fitted with a range of wall and base storage units with work surfaces over incorporating a sink and drainer unit, built in oven and microwave, hob with extractor over, integrated fridge/freezer and dishwasher, space for washing machine, tiled flooring, door to: