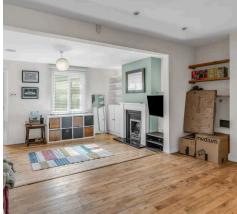

#### Living Room

10' 8" x 15' 5" (3.24m x 4.71m) With double glazed window to front aspect, wood flooring, feature fireplace, built in cupboard and shelving to one

alcove, radiator, open to:

#### Dining Room

9' 9" x 15' 9" (2.98m x 4.80m)

With double glazed door opening onto the rear garden, wood flooring, radiator, stairs rising to first floor landing, built in storage cupboard, fitted shelving to alcove, open to: