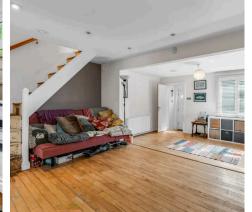

#### Living Room

10' 8" x 15' 5" (3.24m x 4.71m) With double glazed window to front aspect, wood flooring, feature fireplace, built in cupboard and shelving to one

alcove, radiator, open to:

#### Dining Room

9' 9" x 15' 9" (2.98m x 4.80m)

With double glazed door opening onto the rear garden, wood flooring, radiator, stairs rising to first floor landing, built in storage cupboard, fitted shelving to alcove, open to: