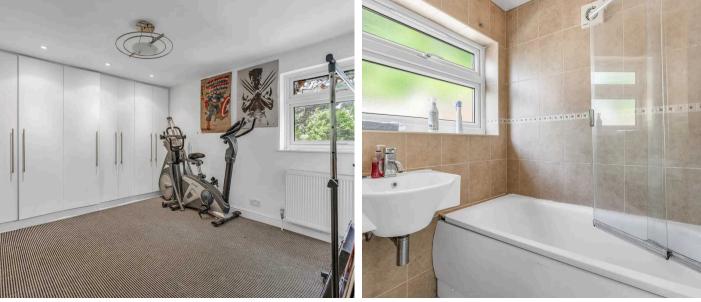

#### En Suite Shower

Fitted with a suite comprising tiled shower cubicle, wash hand basin, tiled splash back areas, tiled flooring.

#### Bathroom

With double glazed windows with obscure glass to rear aspect. Fitted with a suite comprising panel enclosed bath with shower over and glass shower screen, wall hung wash hand basin, low flush wc, tiled splash back areas, tiled flooring, circular chrome heated towel rail.