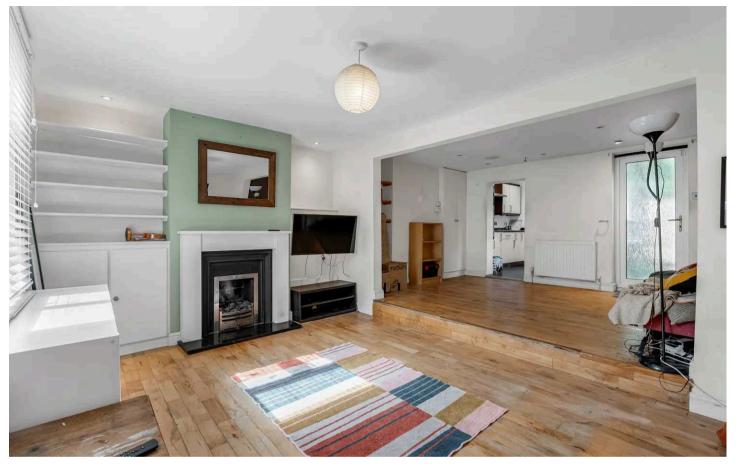

#### Living Room

10' 8" x 15' 5" (3.24m x 4.71m) With double glazed window to front aspect, wood flooring, feature fireplace, built in cupboard and shelving to one

alcove, radiator, open to:

#### Dining Room

9' 9" x 15' 9" (2.98m x 4.80m)

With double glazed door opening onto the rear garden, wood flooring, radiator, stairs rising to first floor landing, built in storage cupboard, fitted shelving to alcove, open to: