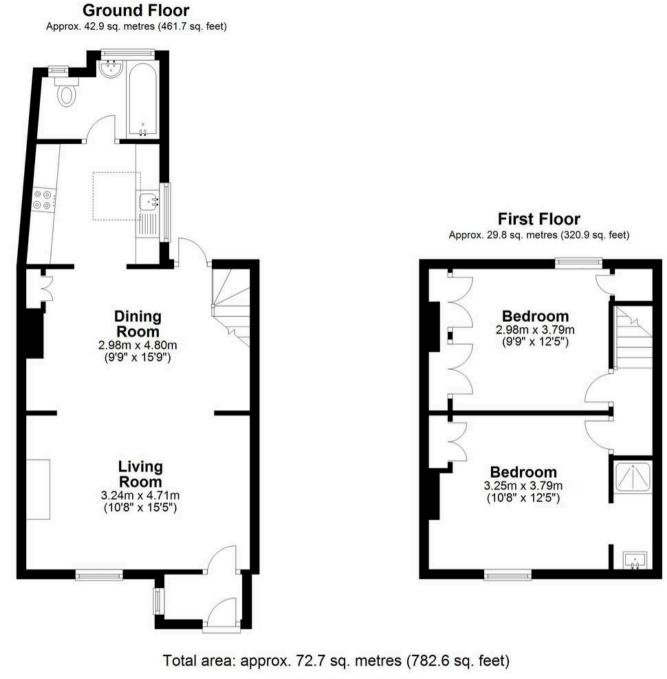

Tenure: Freehold

EPC Energy Efficiency Rating: E

EPC Environmental Impact Rating: E

FOR ILLUSTRATIVE PURPOSES ONLY. NOT TO SCALE

Whilst every attempt has been made to ensure the accuracy of the floor plan shown, all measurements, positioning, fixtures, features, fittings and any other data shown are an approximate interpretation for illustrative purposes only and are not to scale. No responsibility is taken for any error, omission, miss-statement or use of data shown.

#### Living Room

10' 8" x 15' 5" (3.24m x 4.71m) With double glazed window to front aspect, wood flooring, feature fireplace, built in cupboard and shelving to one

alcove, radiator, open to:

#### Dining Room

9' 9" x 15' 9" (2.98m x 4.80m)

With double glazed door opening onto the rear garden, wood flooring, radiator, stairs rising to first floor landing, built in storage cupboard, fitted shelving to alcove, open to:

#### **Bedroom One**

10' 8" x 12' 5" (3.25m x 3.79m) With double glazed window to front aspect, radiator, fitted wardrobe cupboards, open to:

#### Bedroom Two

9' 9" x 12' 5" (2.98m x 3.79m)

With double glazed window to rear aspect, radiator, built in storage cupboard, fitted wardrobe cupboards.