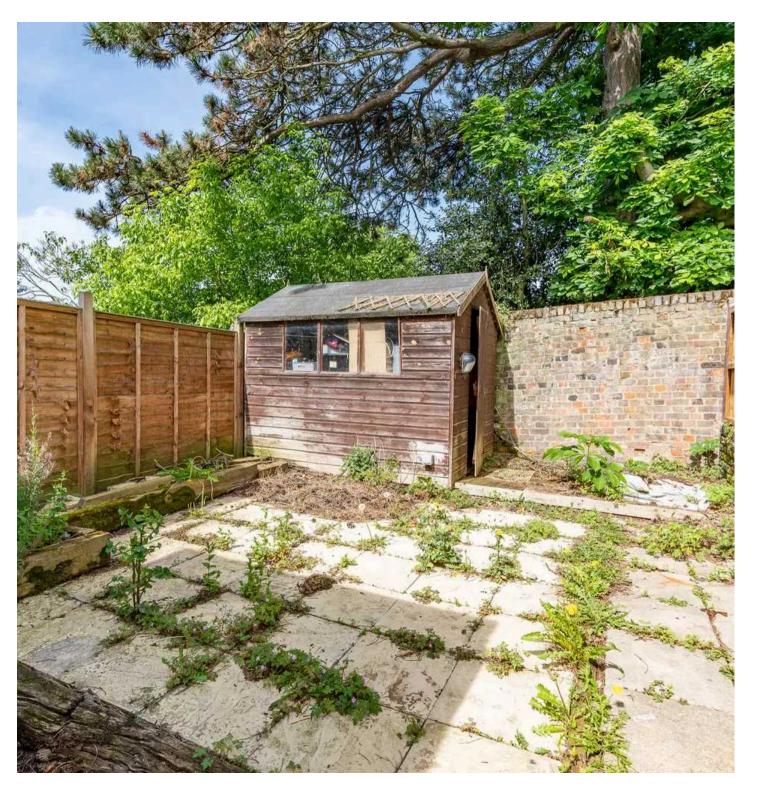

#### REAR GARDEN

The low maintenance rear garden is paved throughout with raised beds and timber garden shed.