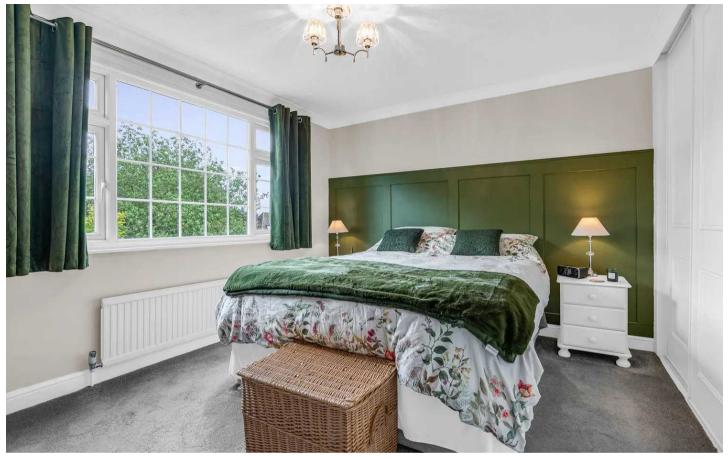

#### **Bedroom One**

10' 2" x 12' 11" (3.10m x 3.93m)

With double glazed window to rear aspect, radiator, panelling to one wall, built in wardrobe cupboard with sliding doors.

#### **Bedroom Two**

8' 9" x 12' 6" (2.67m x 3.80m)

With double glazed window to front aspect, radiator, panelling to one wall.

#### **Bedroom Three**

10' 2" x 8' 1" (3.10m x 2.47m)

With double glazed window to rear aspect, radiator.