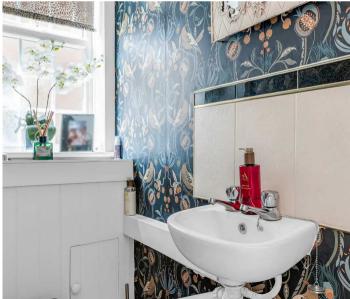

#### **Downstairs WC**

With double glazed window to side aspect with obscure glass. Fitted with a suite comprising concealed cistern wc, wall hung wash hand basin, tiled splash back areas, radiator.

#### Bathroom

With double glazed window to front aspect with obscure glass. Fitted with a suite comprising panel enclose bath with shower over and glass shower screen, vanity unit with inset wash hand basin, concealed cistern wc, tiled splash back areas, wood effect flooring, radiator.