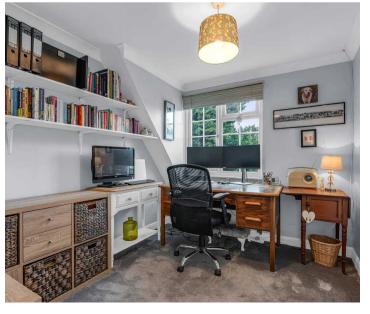

#### **Generous Entrance Hall**

With double glazed window to side aspect, wood flooring, stairs rising to first floor landing, understairs storage cupboard, built in storage cupboard, doors to: