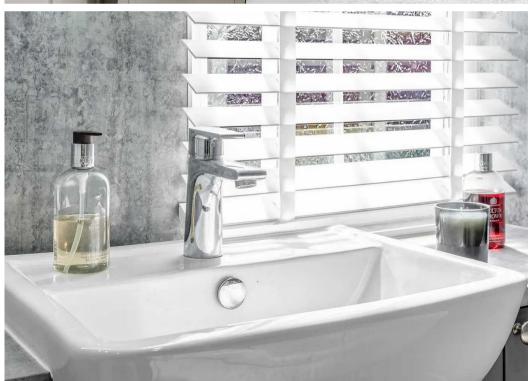

#### Bathroom

With double glazed window to front aspect with obscure glass. Fitted with a suite comprising panel enclose bath with shower over and glass shower screen, vanity unit with inset wash hand basin, concealed cistern wc, tiled splash back areas, wood effect flooring, radiator.