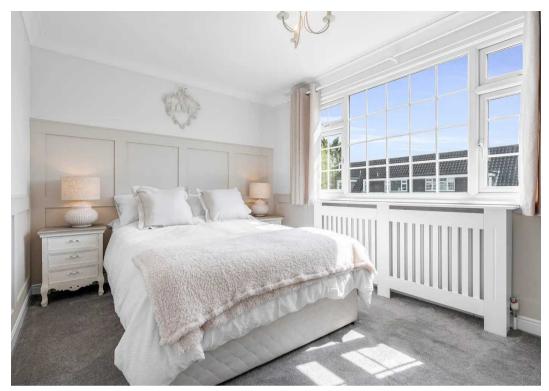

#### **Bedroom One**

10' 2" x 12' 11" (3.10m x 3.93m)

With double glazed window to rear aspect, radiator, panelling to one wall, built in wardrobe cupboard with sliding doors.

#### **Bedroom Two**

8' 9" x 12' 6" (2.67m x 3.80m)

With double glazed window to front aspect, radiator, panelling to one wall.

#### **Bedroom Three**

10' 2" x 8' 1" (3.10m x 2.47m)

With double glazed window to rear aspect, radiator.