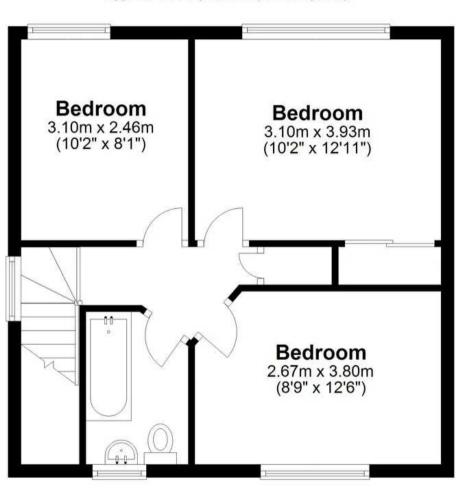

## **First Floor**

Approx. 42.5 sq. metres (457.5 sq. feet)

Total area: approx. 89.1 sq. metres (958.8 sq. feet)

#### **First Floor Landing**

With double glazed window to side aspect, radiator, doors to:

#### **Bedroom One**

10' 2" x 12' 11" (3.10m x 3.93m)

With double glazed window to rear aspect, radiator, panelling to one wall, built in wardrobe cupboard with sliding doors.

#### **Bedroom Two**

8' 9" x 12' 6" (2.67m x 3.80m)

With double glazed window to front aspect, radiator, panelling to one wall.

#### **Bedroom Three**

10' 2" x 8' 1" (3.10m x 2.47m)

With double glazed window to rear aspect, radiator.

#### Bathroom

With double glazed window to front aspect with obscure glass. Fitted with a suite comprising panel enclose bath with shower over and glass shower screen, vanity unit with inset wash hand basin, concealed cistern wc, tiled splash back areas, wood effect flooring, radiator.