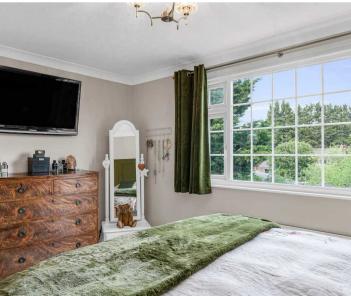

#### **Bedroom One**

10' 2" x 12' 11" (3.10m x 3.93m)

With double glazed window to rear aspect, radiator, panelling to one wall, built in wardrobe cupboard with sliding doors.

#### **Bedroom Two**

8' 9" x 12' 6" (2.67m x 3.80m)

With double glazed window to front aspect, radiator, panelling to one wall.

#### **Bedroom Three**

10' 2" x 8' 1" (3.10m x 2.47m)

With double glazed window to rear aspect, radiator.