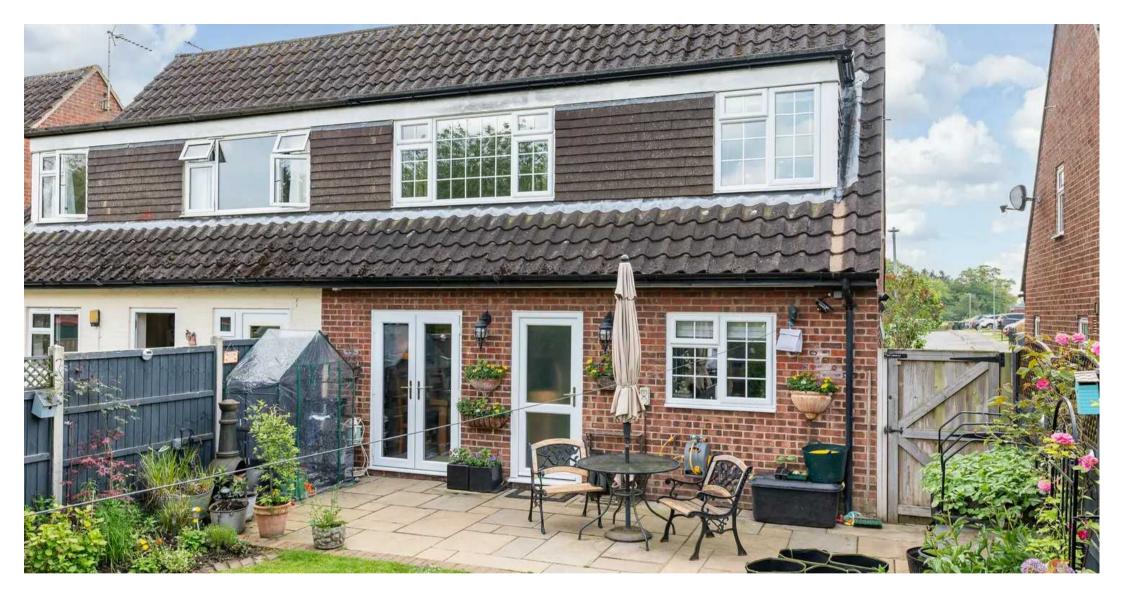

#### **REAR GARDEN**

The rear garden has been beautifully landscaped with patio seating area to the immediate rear of the property which in turn leads to the lawn with mature flower and shrub borders. There is a further decked seating area to the rear with pergola and a timber garden shed.