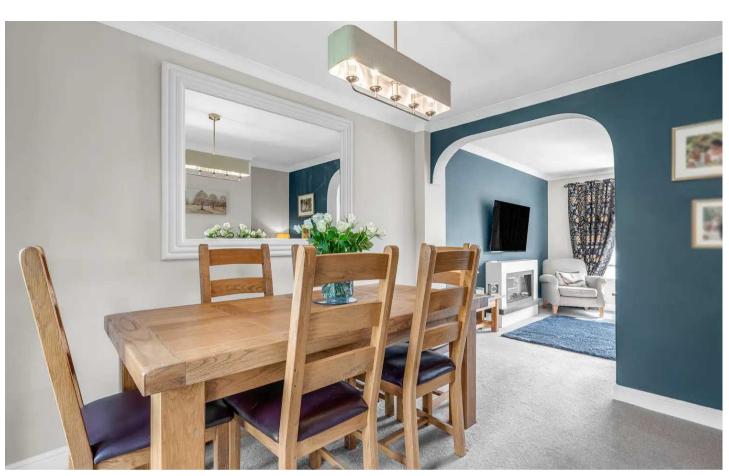

#### **Living Room**

12' 1" x 12' 6" (3.68m x 3.80m)

With double glazed window to front aspect, radiator, attractive fireplace, open to:

#### **Dining Room**

11' 0" x 8' 11" (3.35m x 2.73m)

With double glazed double doors to the rear garden, radiator, door to: