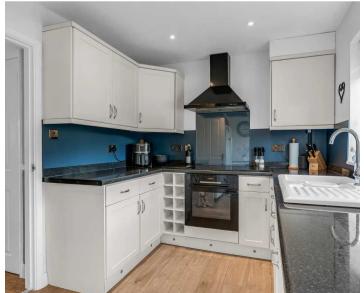

#### Kitchen

7' 10" x 13' 0" (2.40m x 3.97m)

With double glazed window and door to the rear garden. Fitted with a range of wall and base storage units with worksurfaces over incorporating a sink and drainer unit, built in oven with hob and extractor over, space for American style fridge/freezer, integrated appliances, wood effect flooring, radiator.