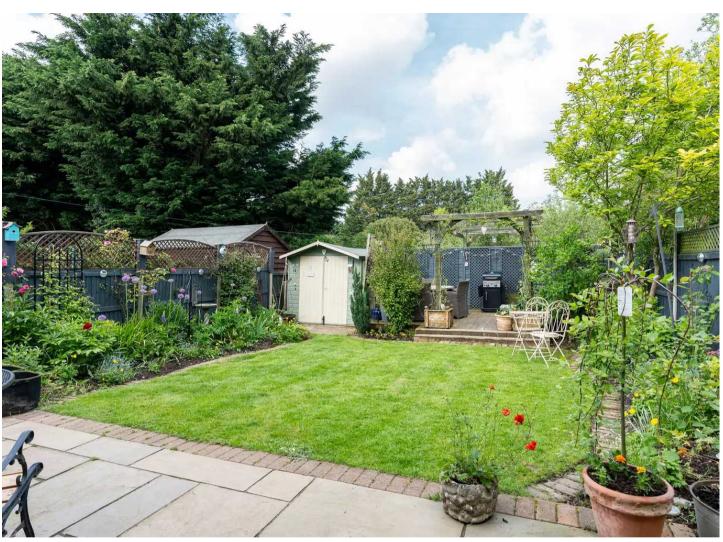

#### GARDEN

The front garden is predominantly laid to lawn with flower and shrub borders and gated access to the rear garden.

#### **REAR GARDEN**

The rear garden has been beautifully landscaped with patio seating area to the immediate rear of the property which in turn leads to the lawn with mature flower and shrub borders. There is a further decked seating area to the rear with pergola and a timber garden shed.