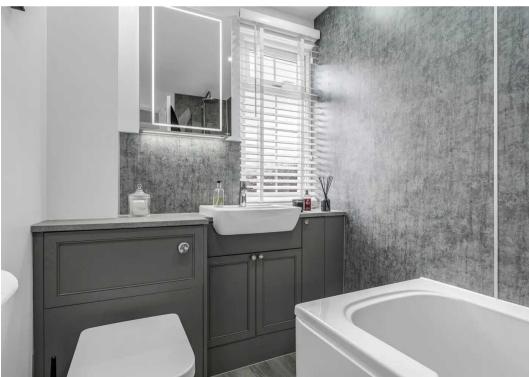

#### Bathroom

With double glazed window to front aspect with obscure glass. Fitted with a suite comprising panel enclose bath with shower over and glass shower screen, vanity unit with inset wash hand basin, concealed cistern wc, tiled splash back areas, wood effect flooring, radiator.