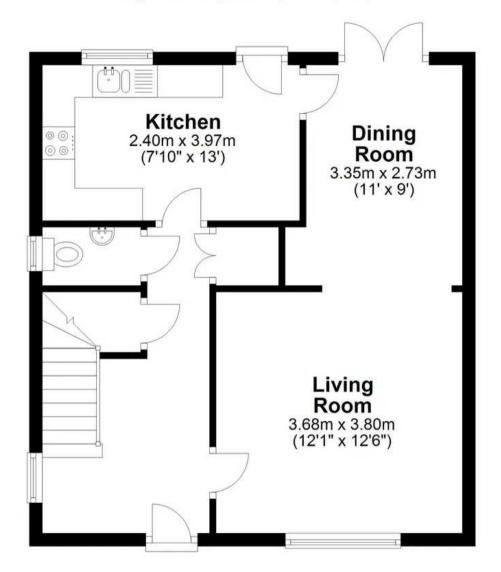

### **Ground Floor**

Approx. 46.6 sq. metres (501.2 sq. feet)

#### **Generous Entrance Hall**

With double glazed window to side aspect, wood flooring, stairs rising to first floor landing, understairs storage cupboard, built in storage cupboard, doors to:

#### **Living Room**

12' 1" x 12' 6" (3.68m x 3.80m)

With double glazed window to front aspect, radiator, attractive fireplace, open to:

#### **Dining Room**

11' 0" x 8' 11" (3.35m x 2.73m)

With double glazed double doors to the rear garden, radiator, door to:

#### Kitchen

7' 10" x 13' 0" (2.40m x 3.97m)

With double glazed window and door to the rear garden. Fitted with a range of wall and base storage units with worksurfaces over incorporating a sink and drainer unit, built in oven with hob and extractor over, space for American style fridge/freezer, integrated appliances, wood effect flooring, radiator.

#### **Downstairs WC**

With double glazed window to side aspect with obscure glass. Fitted with a suite comprising concealed cistern wc, wall hung wash hand basin, tiled splash back areas, radiator.