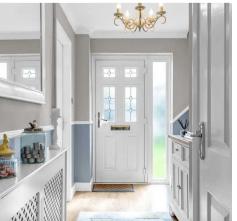

#### **Generous Entrance Hall**

With double glazed window to side aspect, wood flooring, stairs rising to first floor landing, understairs storage cupboard, built in storage cupboard, doors to: