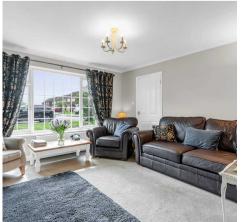

#### **Living Room**

12' 1" x 12' 6" (3.68m x 3.80m)

With double glazed window to front aspect, radiator, attractive fireplace, open to: