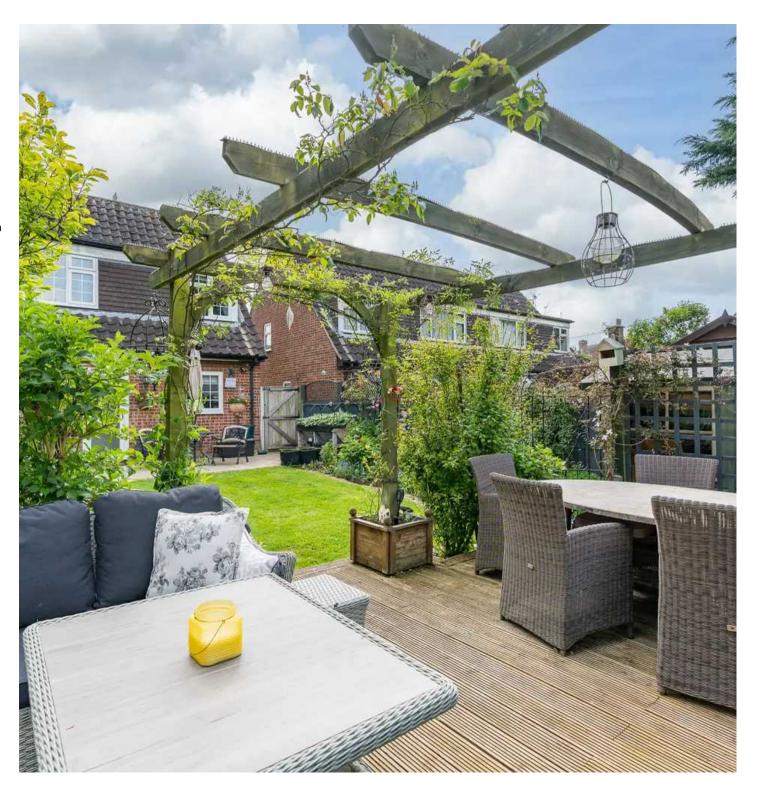

#### **REAR GARDEN**

The rear garden has been beautifully landscaped with patio seating area to the immediate rear of the property which in turn leads to the lawn with mature flower and shrub borders. There is a further decked seating area to the rear with pergola and a timber garden shed.