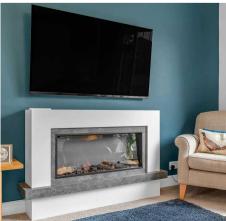

#### **Living Room**

12' 1" x 12' 6" (3.68m x 3.80m)

With double glazed window to front aspect, radiator, attractive fireplace, open to: