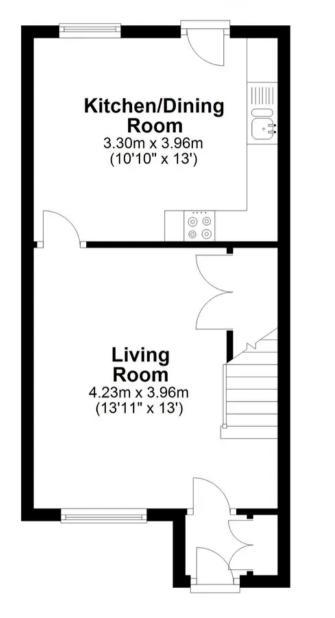

### Ground Floor

Approx. 31.8 sq. metres (342.7 sq. feet)

#### Living Room

#### 13' 11" x 13' 0" (4.23m x 3.96m)

With double glazed window to front aspect, stairs rising to first floor landing, under stairs storage cupboard, radiator, wood effect flooring, door to:

#### Kitchen/Dining Room

10' 10" x 13' 0" (3.30m x 3.96m)

With double glazed window and door to the rear garden. Fitted with a range of wall and base storage units with work surfaces over incorporating a sink and drainer unit, appliance space, wall mounted boiler, tiled splash back areas, tiled flooring, radiator.