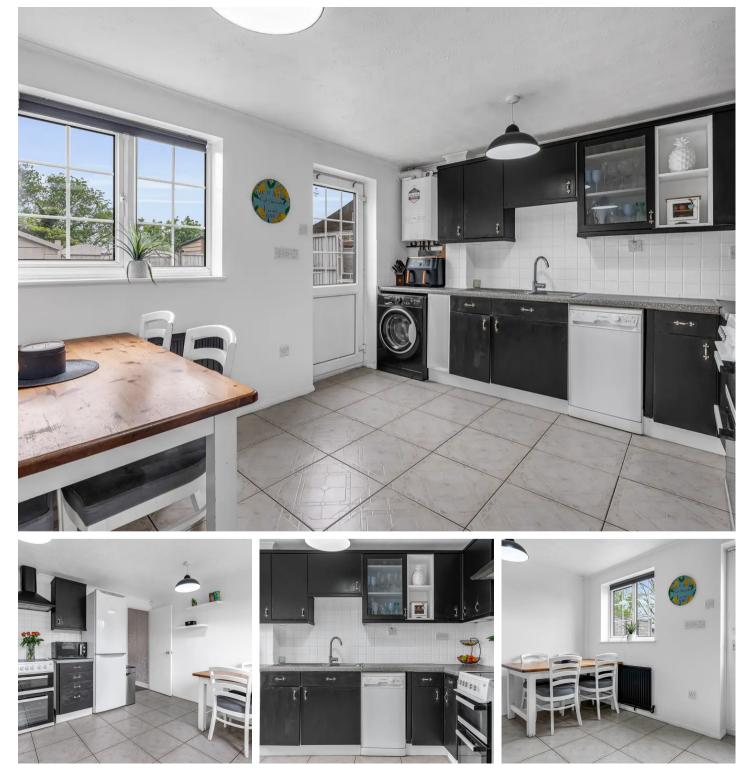

#### Kitchen/Dining Room

10' 10" x 13' 0" (3.30m x 3.96m)

With double glazed window and door to the rear garden. Fitted with a range of wall and base storage units with work surfaces over incorporating a sink and drainer unit, appliance space, wall mounted boiler, tiled splash back areas, tiled flooring, radiator.