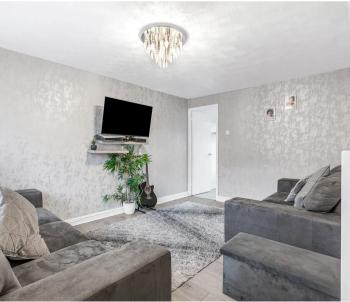

#### Living Room

#### 13' 11" x 13' 0" (4.23m x 3.96m)

With double glazed window to front aspect, stairs rising to first floor landing, under stairs storage cupboard, radiator, wood effect flooring, door to: