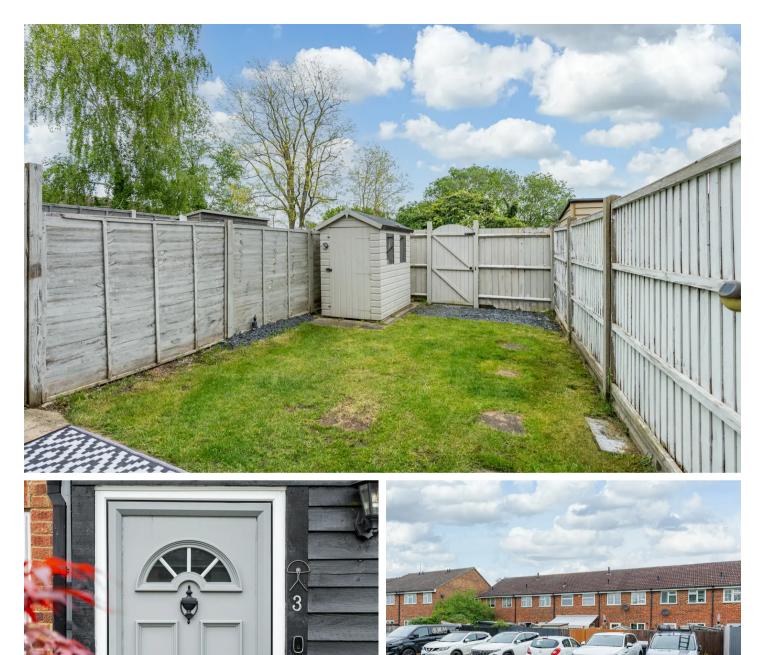

#### **REAR GARDEN**

The rear garden is mainly laid to lawn with patio seating area, slate borders and timber garden shed. Gated rear access to parking.

#### OFF STREET

2 Parking Spaces

Ample residents and visitors parking to the rear.