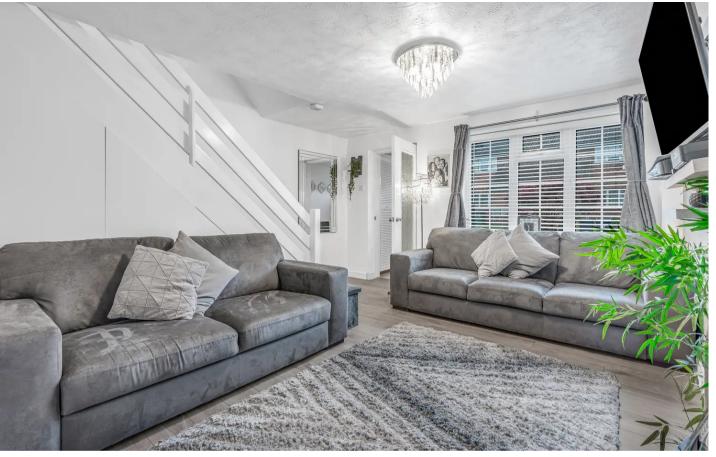

#### Living Room

#### 13' 11" x 13' 0" (4.23m x 3.96m)

With double glazed window to front aspect, stairs rising to first floor landing, under stairs storage cupboard, radiator, wood effect flooring, door to:

#### Kitchen/Dining Room

10' 10" x 13' 0" (3.30m x 3.96m)

With double glazed window and door to the rear garden. Fitted with a range of wall and base storage units with work surfaces over incorporating a sink and drainer unit, appliance space, wall mounted boiler, tiled splash back areas, tiled flooring, radiator.