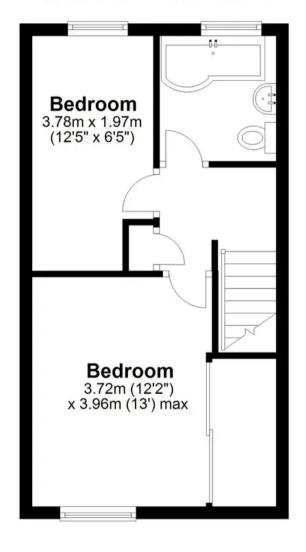

#### First Floor Approx. 30.3 sq. metres (325.6 sq. feet)

#### **First Floor Landing**

With built in storage cupboard, loft access, doors to:

#### Bedroom One

12' 2" x 13' 0" (3.72m x 3.96m) With double glazed box bay window to front aspect, radiator, large built in wardrobe cupboard with mirrored sliding doors.

#### Bedroom Two

12' 5" x 6' 6" (3.78m x 1.97m) With double glazed window to rear aspect, radiator.

#### Bathroom

With double glazed window to rear aspect with obscure glass. Fitted with a suite comprising panel enclosed bath with shower over and glass shower screen, pedestal wash hand basin, dual flush wc, tiled walls, tiled flooring, heated towel rail.