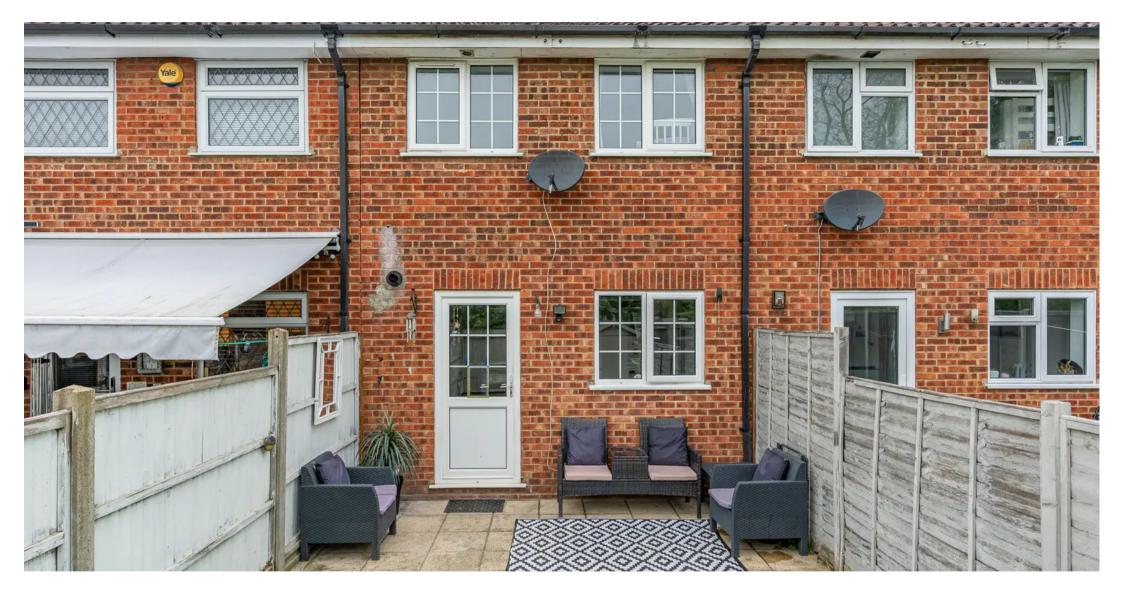

#### **REAR GARDEN**

The rear garden is mainly laid to lawn with patio seating area, slate borders and timber garden shed. Gated rear access to parking.

#### OFF STREET

2 Parking Spaces

Ample residents and visitors parking to the rear.