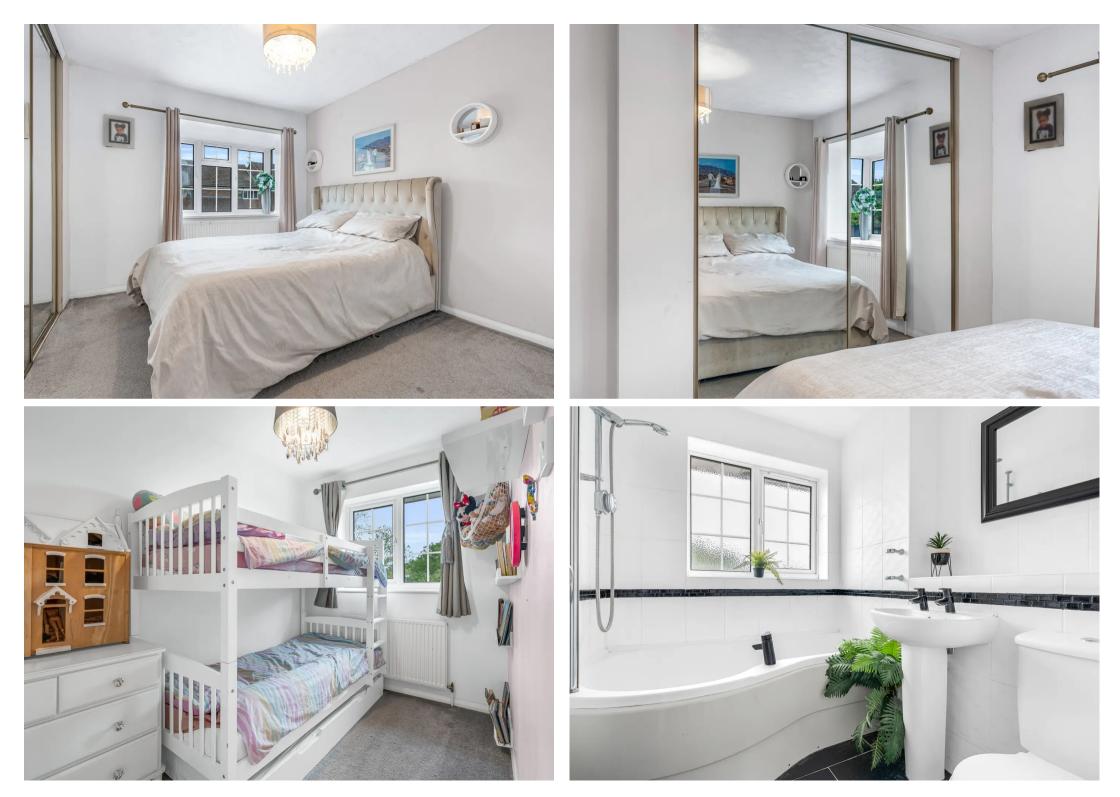

#### Bedroom One

12' 2" x 13' 0" (3.72m x 3.96m) With double glazed box bay window to front aspect, radiator, large built in wardrobe cupboard with mirrored sliding doors.

#### Bedroom Two

12' 5" x 6' 6" (3.78m x 1.97m) With double glazed window to rear aspect, radiator.

#### Bathroom

With double glazed window to rear aspect with obscure glass. Fitted with a suite comprising panel enclosed bath with shower over and glass shower screen, pedestal wash hand basin, dual flush wc, tiled walls, tiled flooring, heated towel rail.