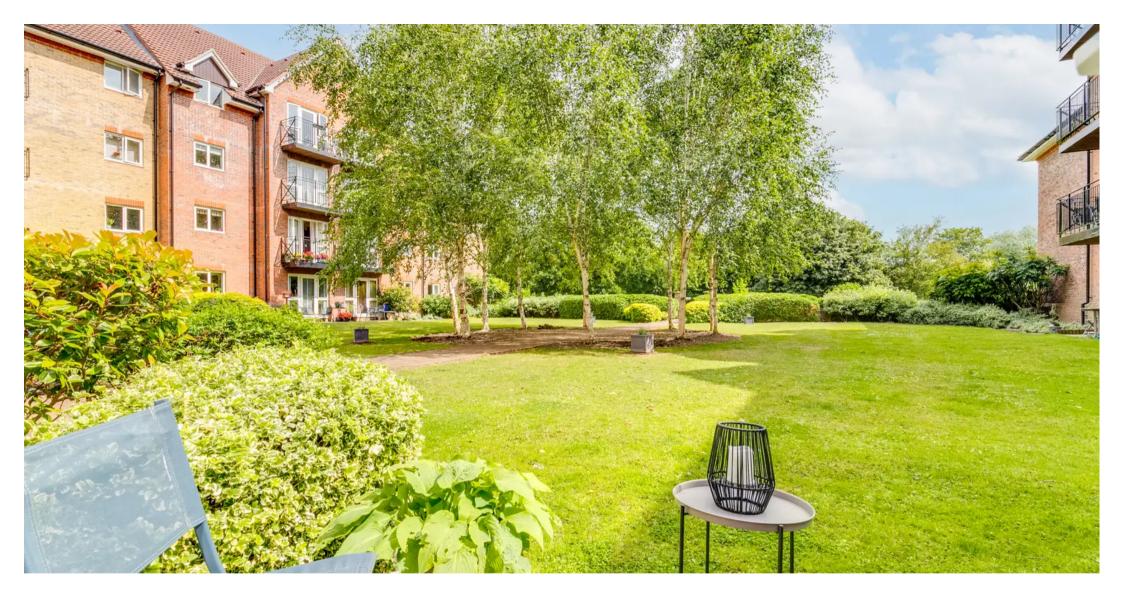

### **COMMUNAL GARDEN**

French doors opening directly onto the communal gardens which are laid to lawn leading to river fronted footpath.