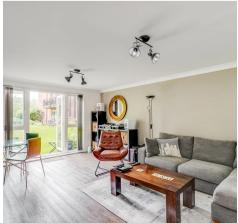

## Lounge/Diner

18' 10" x 13' 8" (5.74m x 4.17m)

Upvc double glazed door and windows to communal gardens.