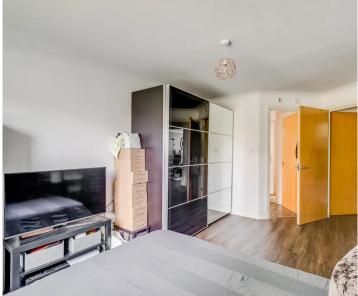

#### **Bedroom One**

14' 4" x 10' 0" (4.37m x 3.05m)

Upvc double glazed window, fitted wardrobes.

#### **En Suite**

Fitted with a white suite comprising shower cubicle, vanity storage unit with inset wash basin, low level wc, extractor fan.