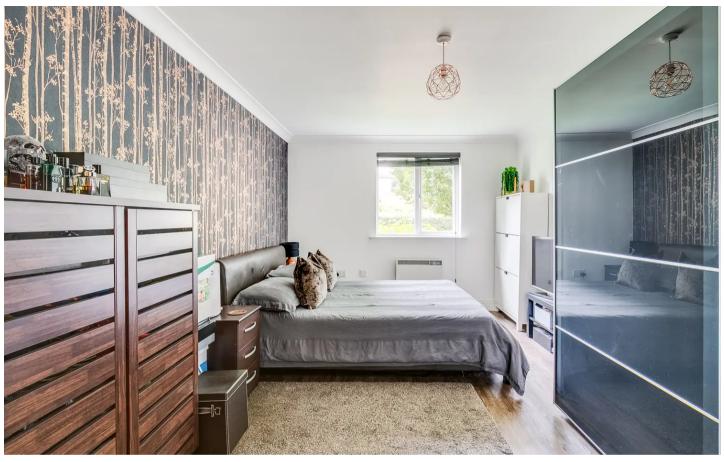

#### **Bedroom One**

14' 4" x 10' 0" (4.37m x 3.05m)

Upvc double glazed window, fitted wardrobes.