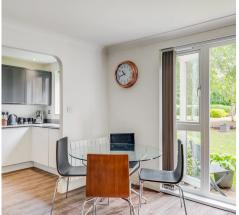

#### Kitchen

10' 4" x 6' 11" (3.15m x 2.11m)

With Upvc double glazed window. Fitted with a range of wall and base storage units with worktops over incorporating sink, hob with integrated oven below and hood over, plumbing for washing machine and dishwasher and space for fridge/freezer.

## Lounge/Diner

18' 10" x 13' 8" (5.74m x 4.17m)

Upvc double glazed door and windows to communal gardens.