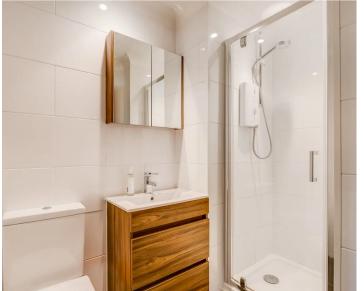

#### **Family Bathroom**

Fitted with a white suite comprising panel enclosed bath with shower over, pedestal wash basin, low level wc, spotlights, tiled floor and splash back.