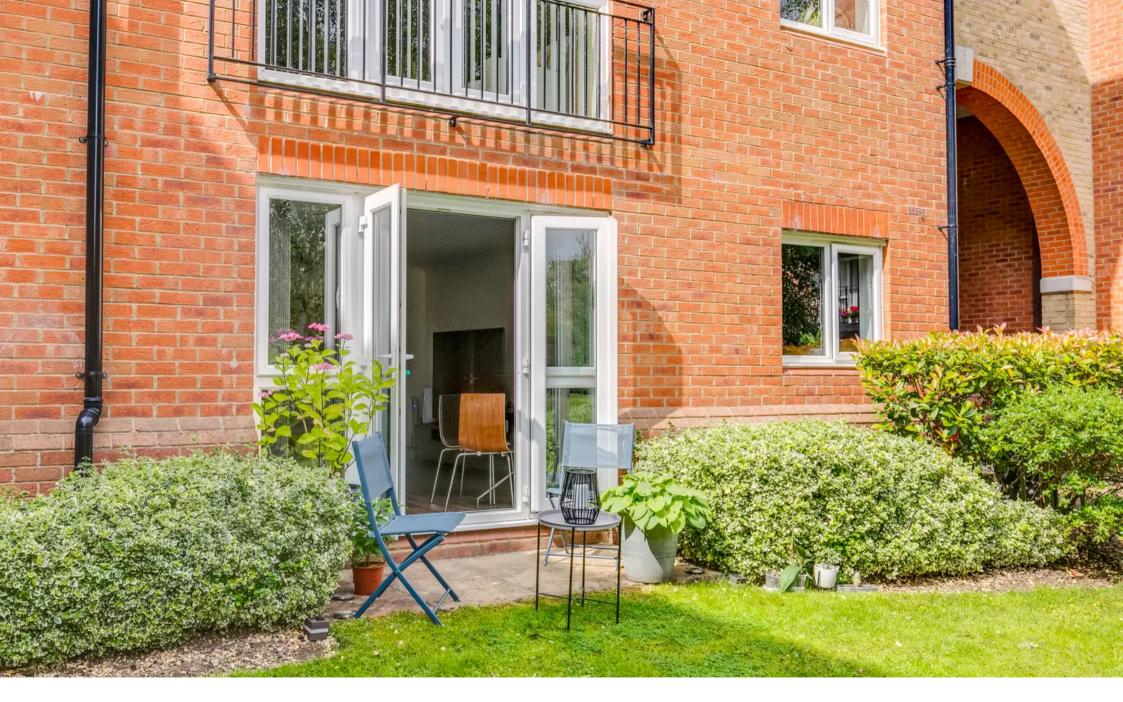

## Lounge/Diner

18' 10" x 13' 8" (5.74m x 4.17m)

Upvc double glazed door and windows to communal gardens.

### **COMMUNAL GARDEN**

French doors opening directly onto the communal gardens which are laid to lawn leading to river fronted footpath.