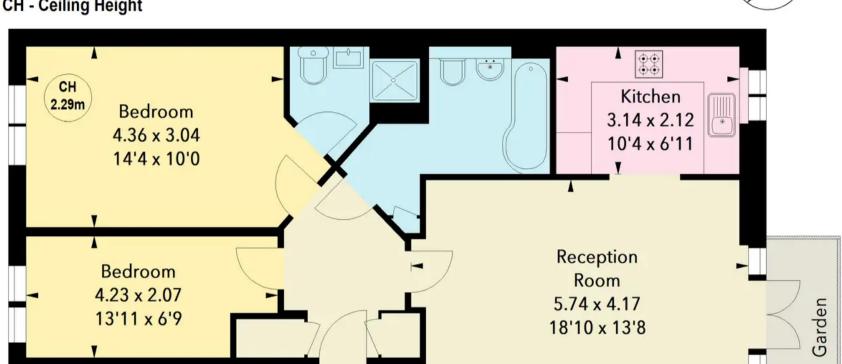

# Sommers Court, SG12

Approximate Area = 69.95 sq m / 753 sq ft

Key:

**CH - Ceiling Height** 

**Ground Floor** 

Illustration For Identification Purposes Only. All measurements and areas are approximate, not to scale.

#### **Bedroom One**

14' 4" x 10' 0" (4.37m x 3.05m)

Upvc double glazed window, fitted wardrobes.

#### **Bedroom Two**

13' 11" x 6' 9" (4.24m x 2.06m) Upvc double glazed window.