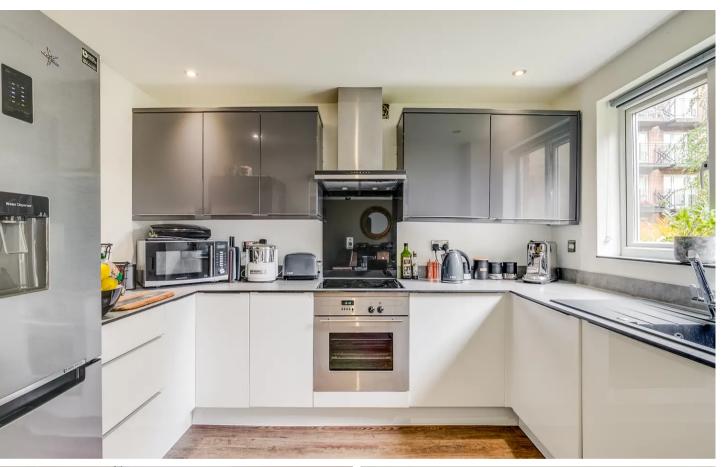

#### Kitchen

10' 4" x 6' 11" (3.15m x 2.11m)

With Upvc double glazed window. Fitted with a range of wall and base storage units with worktops over incorporating sink, hob with integrated oven below and hood over, plumbing for washing machine and dishwasher and space for fridge/freezer.