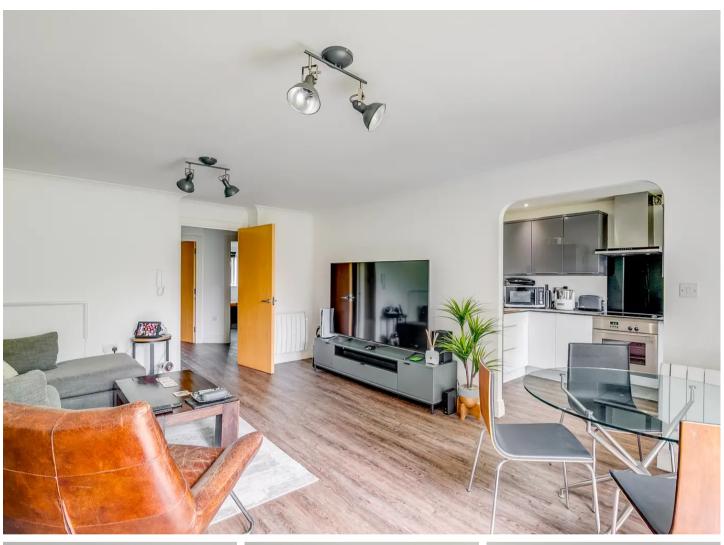

## Lounge/Diner

18' 10" x 13' 8" (5.74m x 4.17m)

Upvc double glazed door and windows to communal gardens.

#### Kitchen

10' 4" x 6' 11" (3.15m x 2.11m)

With Upvc double glazed window. Fitted with a range of wall and base storage units with worktops over incorporating sink, hob with integrated oven below and hood over, plumbing for washing machine and dishwasher and space for fridge/freezer.