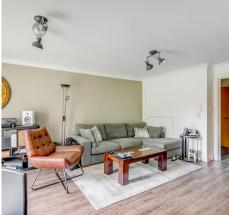

## Lounge/Diner

18' 10" x 13' 8" (5.74m x 4.17m)

Upvc double glazed door and windows to communal gardens.