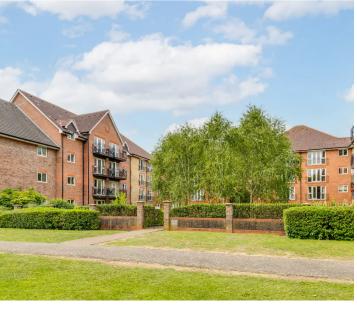

### **COMMUNAL GARDEN**

French doors opening directly onto the communal gardens which are laid to lawn leading to river fronted footpath.