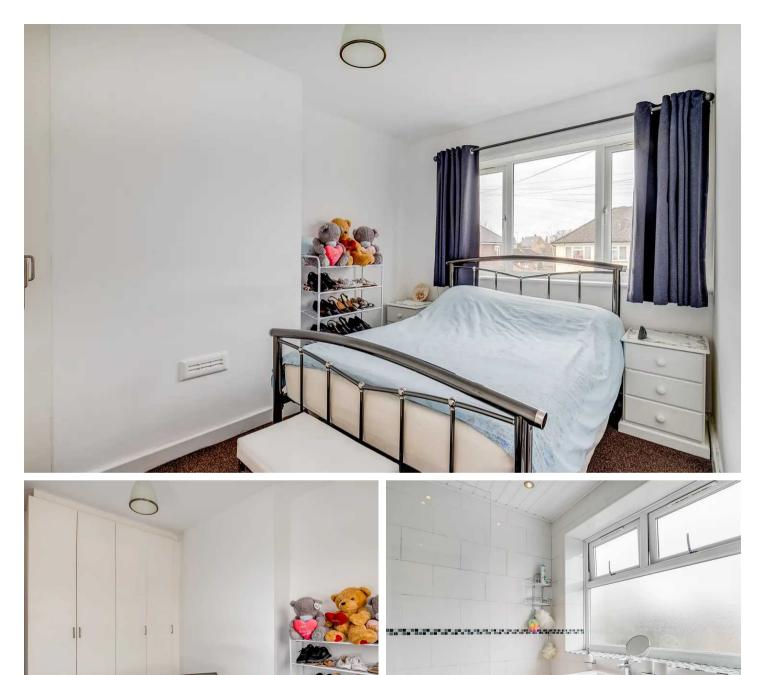

#### Bedroom One

12' 5" x 8' 5" (3.78m x 2.57m) With double glazed window to front aspect, radiator, fitted wardrobe cupboards.

#### Bedroom Two

11' 6" x 9' 2" (3.51m x 2.79m) With double glazed window to front aspect, radiator, large built in storage cupboard.

#### **Bedroom Three**

10' 2" x 8' 3" (3.10m x 2.51m) With double glazed window to rear aspect, radiator, fitted

wardrobe cupboards.

#### Bathroom

With double glazed window to rear aspect with obscure glass. Fitted with a suite comprising panel enclosed bath with shower over and glass shower screen, vanity unit with inset wash hand basin, dual flush wc, tiled walls, tiled flooring, radiator.