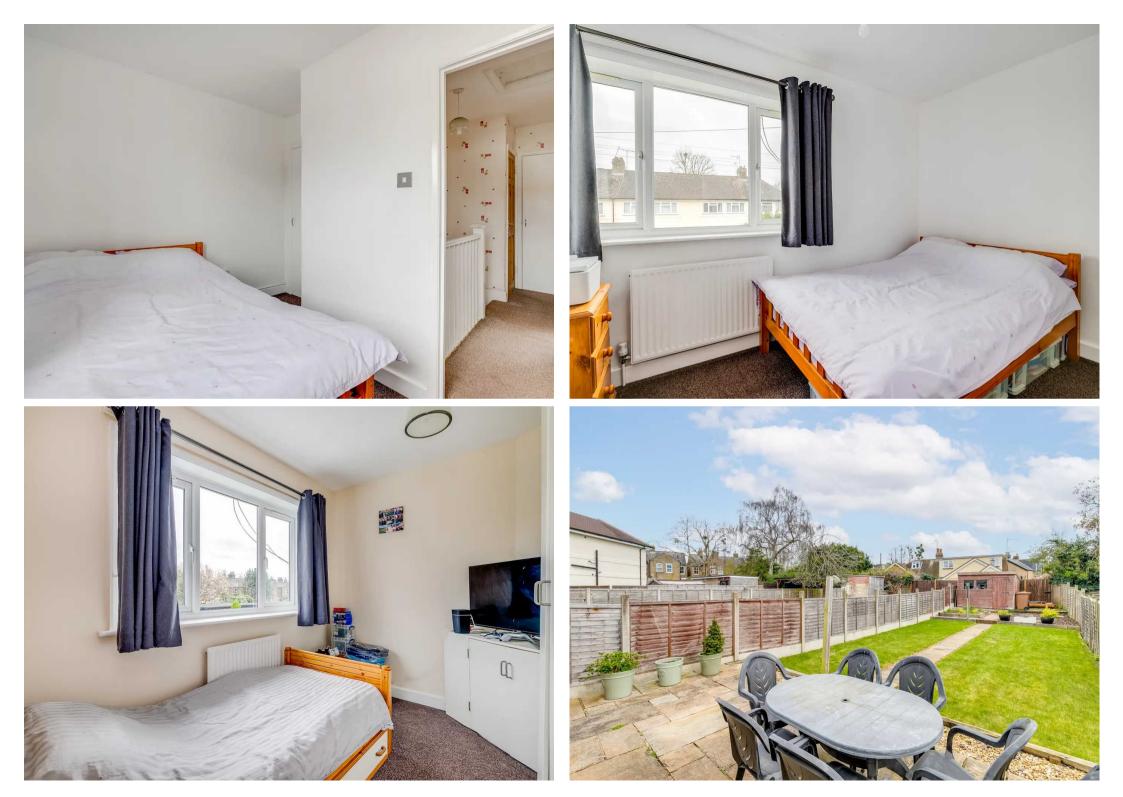

#### Bedroom One

12' 5" x 8' 5" (3.78m x 2.57m) With double glazed window to front aspect, radiator, fitted wardrobe cupboards.

#### Bedroom Two

11' 6" x 9' 2" (3.51m x 2.79m) With double glazed window to front aspect, radiator, large built in storage cupboard.

#### **Bedroom Three**

10' 2" x 8' 3" (3.10m x 2.51m) With double glazed window to rear aspect, radiator, fitted

wardrobe cupboards.

#### 77' 11" x 21' 1" (23.75m x 6.43m)

The property benefits from a beautifully kept and very generous rear garden with patio seating area with the remainder laid to lawn. To the rear of the garden there is a raised flower bed and space for a large timber garden shed. Gated access gives access to the front of the property.