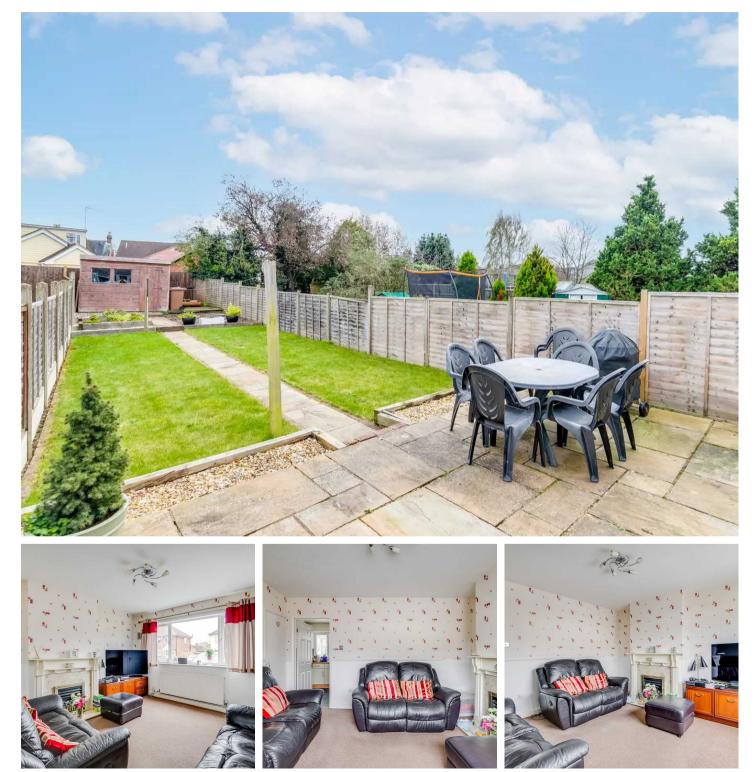

#### GARDEN

#### 77' 11" x 21' 1" (23.75m x 6.43m)

The property benefits from a beautifully kept and very generous rear garden with patio seating area with the remainder laid to lawn. To the rear of the garden there is a raised flower bed and space for a large timber garden shed. Gated access gives access to the front of the property.

#### DRIVEWAY

#### 2 Parking Spaces

To the front the property benefits from a block paved driveway providing off street parking.