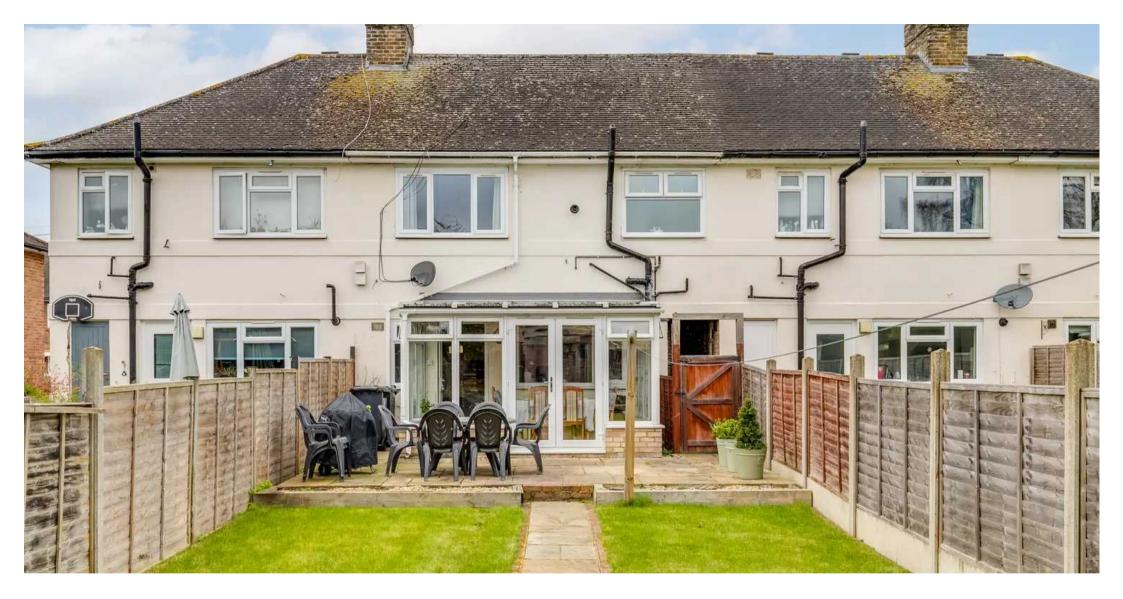

#### 77' 11" x 21' 1" (23.75m x 6.43m)

The property benefits from a beautifully kept and very generous rear garden with patio seating area with the remainder laid to lawn. To the rear of the garden there is a raised flower bed and space for a large timber garden shed. Gated access gives access to the front of the property.