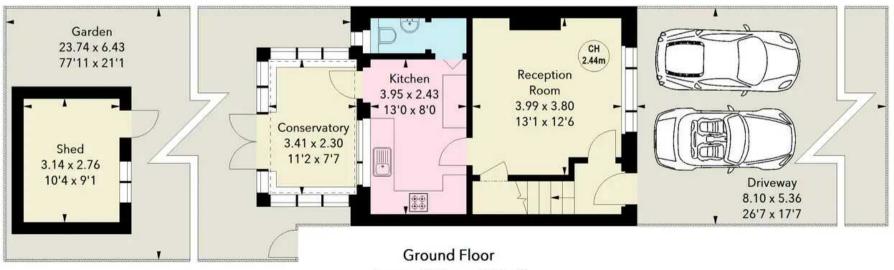

Tenure: Freehold

EPC Energy Efficiency Rating: D

EPC Environmental Impact Rating: E

**Clements Street, SG12** 

Approximate Area = 80.45 sq m / 866 sq ft

Key : CH - Ceiling Height

**First Floor** Approx. 39.39 sq m / 424 sq ft

Approx. 41.06 sq m / 442 sq ft

Illustration For Identification Purposes Only. All measurements and areas are approximate, not to scale. © Orange Tree Photography

#### **Entrance Hall**

With stairs rising to first floor landing, radiator, door to:

#### **Reception Room**

13' 1" x 12' 6" (3.99m x 3.81m) With double glazed window to front aspect, gas fireplace, radiator, understairs storage cupboard, door to:

#### Kitchen

#### 13' 0" x 8' 0" (3.96m x 2.44m)

With double glazed window to rear aspect. Fitted with a range of wall and base storage units with work surface over incorporating a sink and drainer unit, appliance space, tiled flooring, tiled wall and splash back areas, door to conservatory and door to:

#### **Downstairs WC**

With double glazed window to rear aspect with obscure glass. Fitted with a suite comprising wash hand basin, dual flush wc, radiator, tiled splash back areas, tiled flooring.

#### Conservatory

11' 2" x 7' 7" (3.40m x 2.31m) Of brick and double glazed construction with double doors opening onto the rear garden, tiled flooring.

#### 77' 11" x 21' 1" (23.75m x 6.43m)

The property benefits from a beautifully kept and very generous rear garden with patio seating area with the remainder laid to lawn. To the rear of the garden there is a raised flower bed and space for a large timber garden shed. Gated access gives access to the front of the property.

#### 2 Parking Spaces

To the front the property benefits from a block paved driveway providing off street parking.