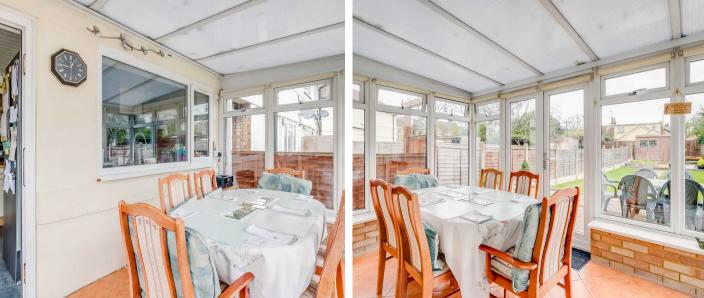

#### Conservatory

11' 2" x 7' 7" (3.40m x 2.31m) Of brick and double glazed construction with double doors opening onto the rear garden, tiled flooring.