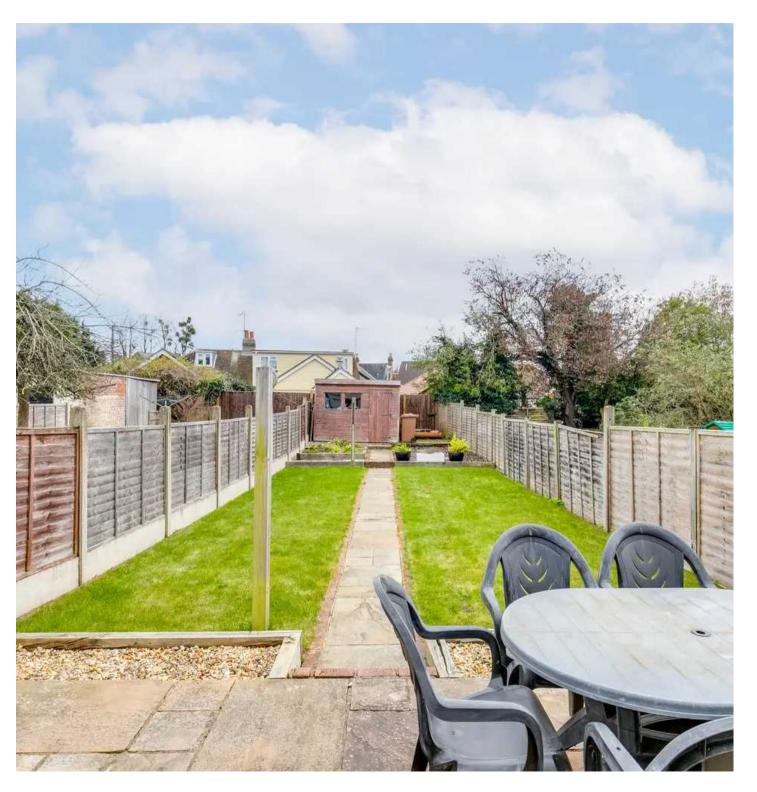

#### GARDEN

#### 77' 11" x 21' 1" (23.75m x 6.43m)

The property benefits from a beautifully kept and very generous rear garden with patio seating area with the remainder laid to lawn. To the rear of the garden there is a raised flower bed and space for a large timber garden shed. Gated access gives access to the front of the property.