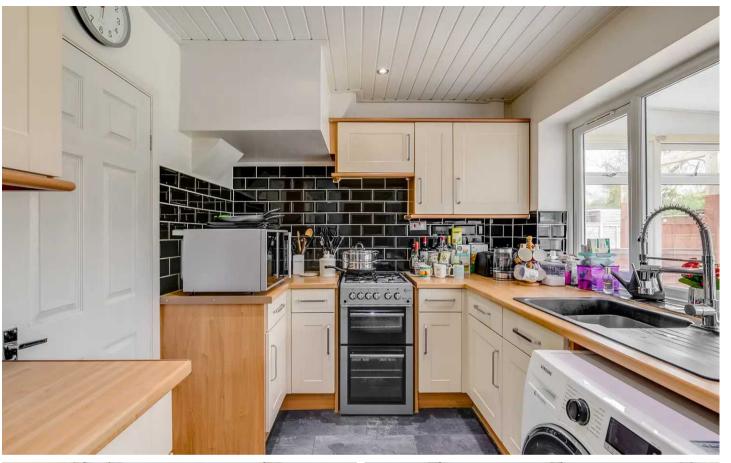

#### Kitchen

#### 13' 0" x 8' 0" (3.96m x 2.44m)

With double glazed window to rear aspect. Fitted with a range of wall and base storage units with work surface over incorporating a sink and drainer unit, appliance space, tiled flooring, tiled wall and splash back areas, door to conservatory and door to: