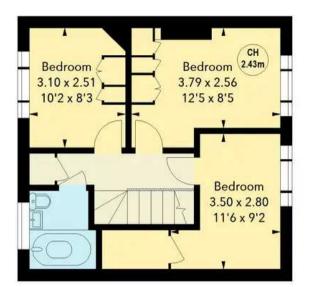

Tenure: Freehold

EPC Energy Efficiency Rating: D

EPC Environmental Impact Rating: E

**Clements Street, SG12** 

Approximate Area = 80.45 sq m / 866 sq ft

Key : CH - Ceiling Height

**First Floor** Approx. 39.39 sq m / 424 sq ft

Approx. 41.06 sq m / 442 sq ft

Illustration For Identification Purposes Only. All measurements and areas are approximate, not to scale. © Orange Tree Photography

#### **First Floor Landing**

With airing cupboard, loft access, radiator and doors to:

#### Bedroom One

12' 5" x 8' 5" (3.78m x 2.57m) With double glazed window to front aspect, radiator, fitted wardrobe cupboards.

#### Bedroom Two

11' 6" x 9' 2" (3.51m x 2.79m) With double glazed window to front aspect, radiator, large built in storage cupboard.

#### **Bedroom Three**

10' 2" x 8' 3" (3.10m x 2.51m) With double glazed window to rear aspect, radiator, fitted

wardrobe cupboards.

#### Bathroom

With double glazed window to rear aspect with obscure glass. Fitted with a suite comprising panel enclosed bath with shower over and glass shower screen, vanity unit with inset wash hand basin, dual flush wc, tiled walls, tiled flooring, radiator.