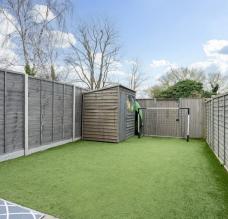

#### REAR GARDEN

Secluded rear garden with paved patio area with the remainder laid to artificial grass, storage shed and gate access to rear.