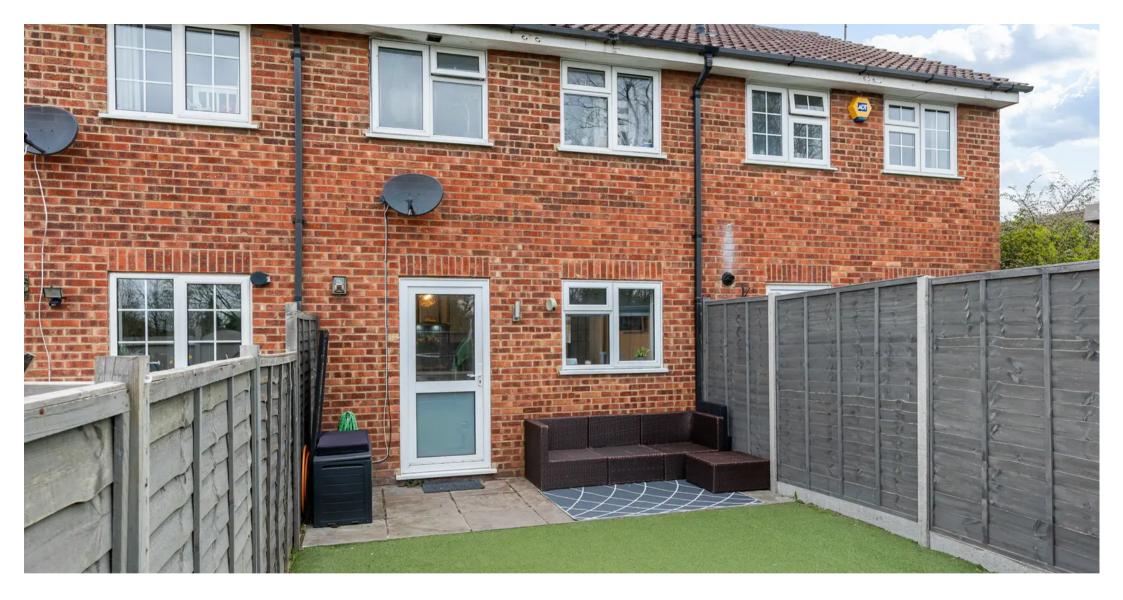

#### REAR GARDEN

Secluded rear garden with paved patio area with the remainder laid to artificial grass, storage shed and gate access to rear.

#### **OFF STREET**

2 Parking Spaces

Parking to the rear.