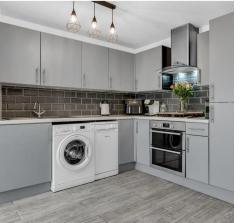

#### Kitchen/Dining Room

10' 11" x 13' 0" (3.33m x 3.96m)

With UPVC double glazed window and door to the rear garden. Fitted with a range of wall and base storage units with work surfaces over incorporating a sink and drainer unit, built in double oven with gas hob and extractor over, appliance space, cupboard housing wall mounted boiler, wood effect flooring, tiled splash back areas, radiator.