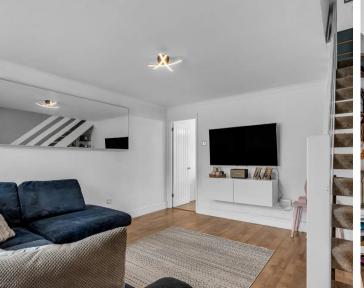

#### **Living Room**

13' 11" x 13' 1" (4.24m x 3.99m)

With UPVC double glazed window to front aspect, stairs to first floor landing, coved cornice, wood flooring, door to: