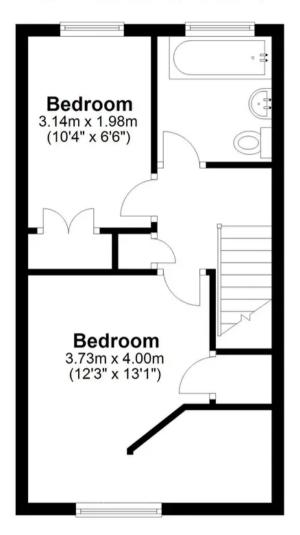

### **First Floor**

Approx. 30.5 sq. metres (328.0 sq. feet)

Total area: approx. 62.6 sq. metres (673.4 sq. feet)

FOR ILLUSTRATIVE PURPOSES ONLY. NOT TO SCALE

#### First Floor Landing

With access to loft space, airing cupboard, doors to:

#### **Bedroom One**

12' 3" x 13' 1" (3.73m x 3.99m)

With UPVC double glazed window to front aspect, radiator, deep recess/wardrobe space.

#### **Bedroom Two**

10' 4" x 6' 6" (3.15m x 1.98m)

With UPVC double glazed window to rear aspect, radiator, built-in double wardrobe cupboard.