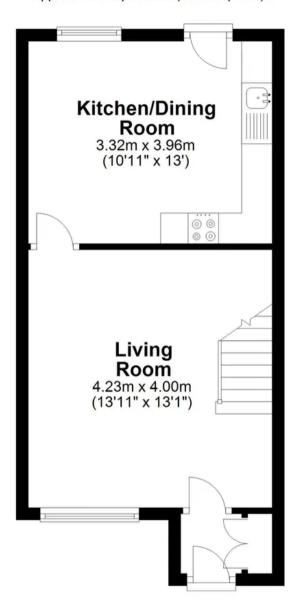

## **Ground Floor**

Approx. 32.1 sq. metres (345.4 sq. feet)

#### **Entrance Lobby**

With built in storage cupboard, wood flooring, door to:

#### **Living Room**

13' 11" x 13' 1" (4.24m x 3.99m)

With UPVC double glazed window to front aspect, stairs to first floor landing, coved cornice, wood flooring, door to:

#### Kitchen/Dining Room

10' 11" x 13' 0" (3.33m x 3.96m)

With UPVC double glazed window and door to the rear garden. Fitted with a range of wall and base storage units with work surfaces over incorporating a sink and drainer unit, built in double oven with gas hob and extractor over, appliance space, cupboard housing wall mounted boiler, wood effect flooring, tiled splash back areas, radiator.