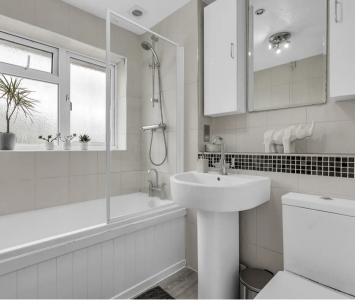

#### **Entrance Lobby**

With built in storage cupboard, wood flooring, door to:

#### **Living Room**

13' 11" x 13' 1" (4.24m x 3.99m)

With UPVC double glazed window to front aspect, stairs to first floor landing, coved cornice, wood flooring, door to:

#### Kitchen/Dining Room

10' 11" x 13' 0" (3.33m x 3.96m)

With UPVC double glazed window and door to the rear garden. Fitted with a range of wall and base storage units with work surfaces over incorporating a sink and drainer unit, built in double oven with gas hob and extractor over, appliance space, cupboard housing wall mounted boiler, wood effect flooring, tiled splash back areas, radiator.