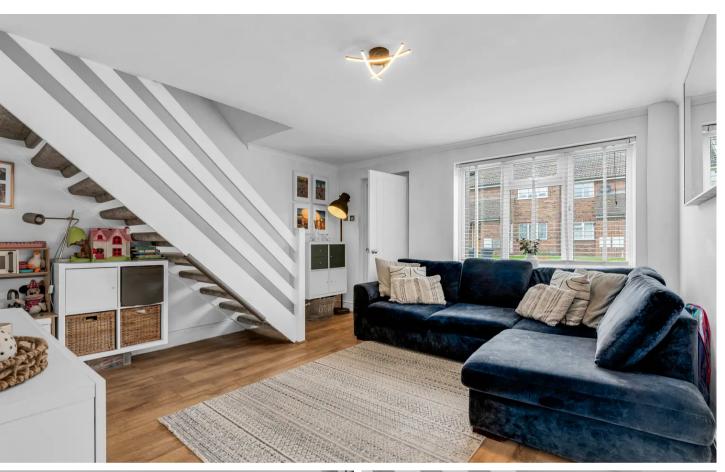

#### **Living Room**

13' 11" x 13' 1" (4.24m x 3.99m)

With UPVC double glazed window to front aspect, stairs to first floor landing, coved cornice, wood flooring, door to: