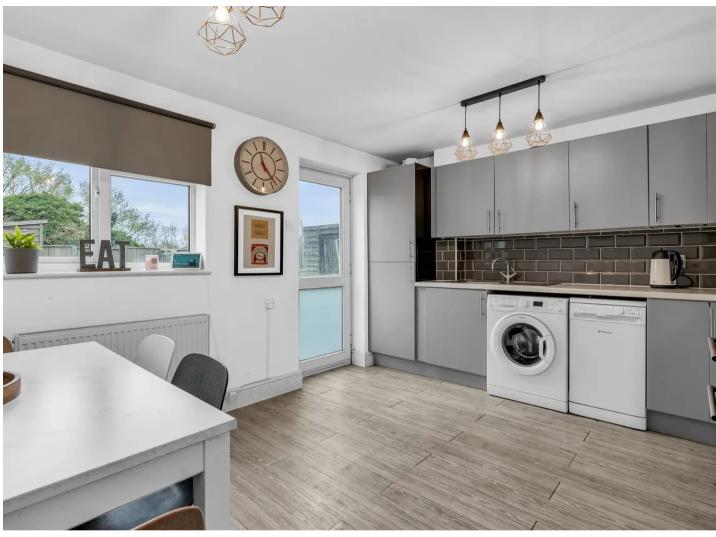

#### Kitchen/Dining Room

10' 11" x 13' 0" (3.33m x 3.96m)

With UPVC double glazed window and door to the rear garden. Fitted with a range of wall and base storage units with work surfaces over incorporating a sink and drainer unit, built in double oven with gas hob and extractor over, appliance space, cupboard housing wall mounted boiler, wood effect flooring, tiled splash back areas, radiator.