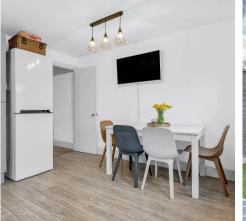

#### Kitchen/Dining Room

10' 11" x 13' 0" (3.33m x 3.96m)

With UPVC double glazed window and door to the rear garden. Fitted with a range of wall and base storage units with work surfaces over incorporating a sink and drainer unit, built in double oven with gas hob and extractor over, appliance space, cupboard housing wall mounted boiler, wood effect flooring, tiled splash back areas, radiator.