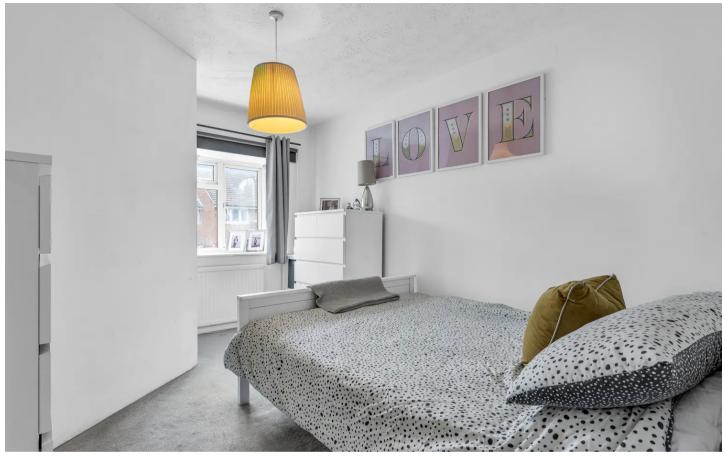

#### **Bedroom One**

12' 3" x 13' 1" (3.73m x 3.99m)

With UPVC double glazed window to front aspect, radiator, deep recess/wardrobe space.