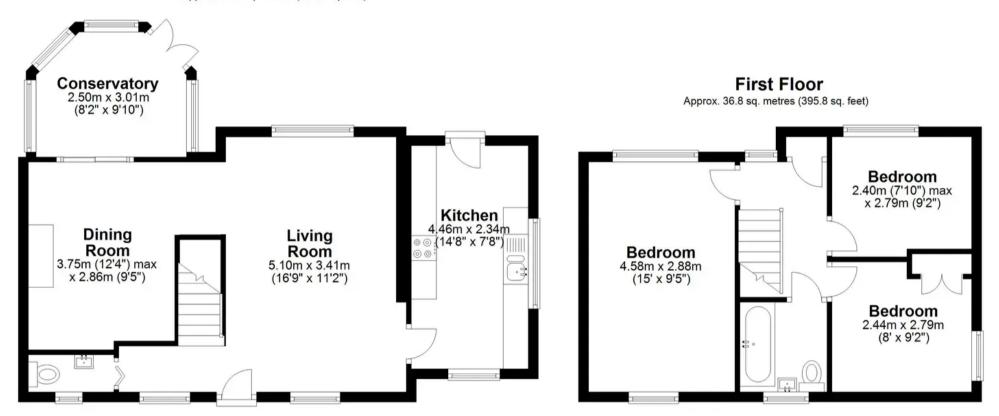

#### **Ground Floor**

Approx. 53.2 sq. metres (572.7 sq. feet)

Total area: approx. 90.0 sq. metres (968.5 sq. feet)

#### **Living Room**

16' 9" x 11' 2" (5.11m x 3.40m)

Dual aspect with double glazed windows to front and rear aspect, stairs rising to first floor landing, radiator, wood effect flooring, door to kitchen open to dining room and door to:

#### Kitchen

14' 8" x 7' 8" (4.47m x 2.34m)

Triple aspect with double glazed windows to front and side aspect and double glazed door to the rear garden. Fitted with a range of wall and base storage units with work surfaces over incorporating a sink and drainer unit, appliance space, wood effect flooring, radiator.

#### **Dining Room**

12' 4" x 9' 5" (3.76m x 2.87m)

With radiator, wood effect flooring, feature fireplace, sliding patio doors to:

#### Conservatory

8' 2" x 9' 10" (2.49m x 3.00m)

Of double glazed construction, wood effect flooring, double doors opening onto the rear garden.

#### **Bedroom One**

15' 0" x 9' 5" (4.57m x 2.87m)

Dual aspect with double glazed windows to front and rear aspect, radiator, wood flooring.

#### **Bedroom Two**

8' 0" x 9' 2" (2.44m x 2.79m)

With double glazed window to side aspect, radiator, built in wardrobe cupboard, wood flooring.

#### **Bedroom Three**

7' 10" x 9' 2" (2.39m x 2.79m)

With double glazed window to rear aspect, radiator.

#### Bathroom

With double glazed window to front aspect with obscure glass. Fitted with a suite comprising panel enclosed bath with digital power shower over, concealed cistern wc, vanity unit with inset wash hand basin, tiled walls, tiled flooring, radiator.