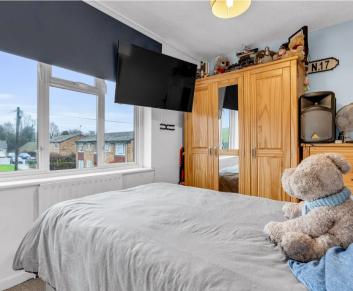

#### **Bedroom Two**

8' 0" x 9' 2" (2.44m x 2.79m)

With double glazed window to side aspect, radiator, built in wardrobe cupboard, wood flooring.

#### **Bedroom Three**

7' 10" x 9' 2" (2.39m x 2.79m)

With double glazed window to rear aspect, radiator.