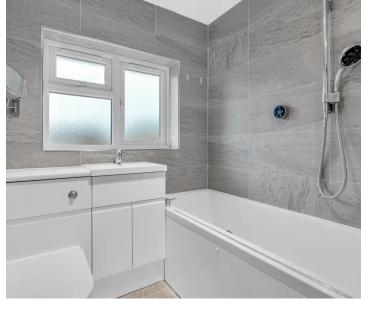

#### Bathroom

With double glazed window to front aspect with obscure glass. Fitted with a suite comprising panel enclosed bath with digital power shower over, concealed cistern wc, vanity unit with inset wash hand basin, tiled walls, tiled flooring, radiator.