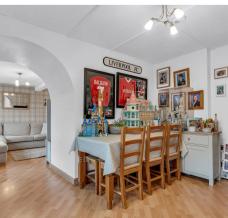

#### **Dining Room**

12' 4" x 9' 5" (3.76m x 2.87m)

With radiator, wood effect flooring, feature fireplace, sliding patio doors to:

#### Conservatory

8' 2" x 9' 10" (2.49m x 3.00m)

Of double glazed construction, wood effect flooring, double doors opening onto the rear garden.