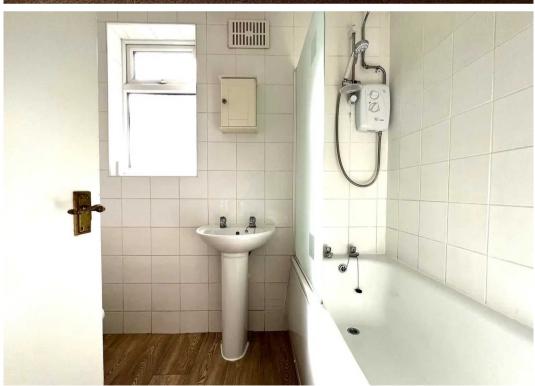

#### Bathroom

With double glazed window to side aspect with obscure glass. Fitted with a suite comprising panel enclosed bath with shower over with glass shower screen, pedestal wash hand basin, low flush wc, tiled walls, radiator, wood effect flooring.