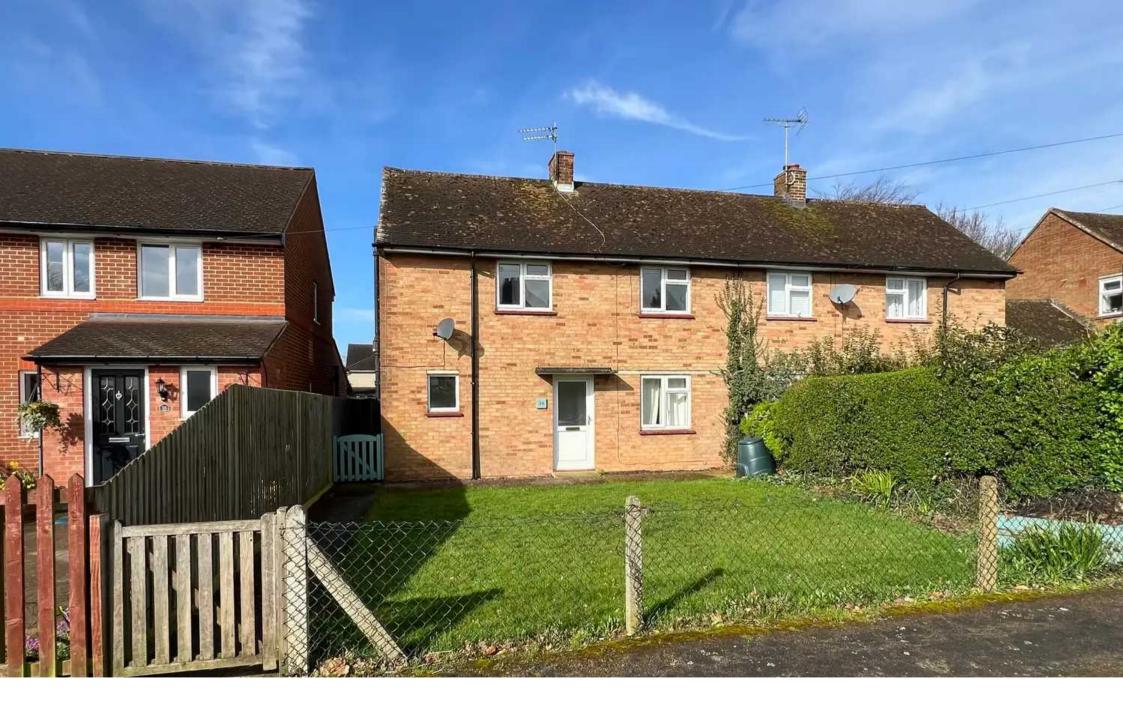

# Elliot Heath

34 Woodlands Road, Thundridge Offers Over £350,000

# 34 Woodlands Road

Thundridge, Ware

CHAIN FREE...Spacious 2-bed home in Thundridge with views to the front over fields. Features living room, kitchen, 2 double bedrooms, bathroom, front & rear gardens. Close to amenities & footpaths/bridleways including pub, primary school, nursery & village hall. Ware & Hertford within 1-2 miles.

#### FRONT GARDEN

The front garden is predominantly laid to lawn with fence and hedge boundaries, gated access to the rear garden.