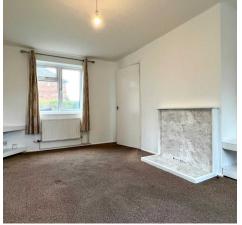

#### **Living Room**

15' 8" x 10' 10" (4.78m x 3.30m)

Dual aspect with double glazed windows to front and rear aspect, radiator, feature fireplace.