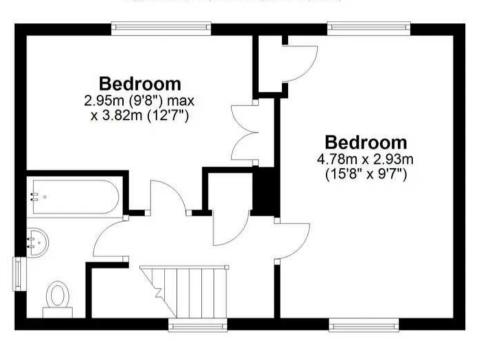

### **First Floor**

Approx. 34.6 sq. metres (372.1 sq. feet)

Total area: approx. 69.1 sq. metres (743.7 sq. feet)

#### **First Floor Landing**

With double glazed window to front aspect, built in storage cupboard, doors to:

#### **Bedroom One**

15' 8" x 9' 7" (4.78m x 2.92m)

Dual aspect with double glazed windows to front and rear aspect, radiator, built in storage cupboard.

#### **Bedroom Two**

9' 8" x 12' 7" (2.95m x 3.84m)

With double glazed window to rear aspect, radiator, built in wardrobe cupboard.

#### Bathroom

With double glazed window to side aspect with obscure glass. Fitted with a suite comprising panel enclosed bath with shower over with glass shower screen, pedestal wash hand basin, low flush wc, tiled walls, radiator, wood effect flooring.