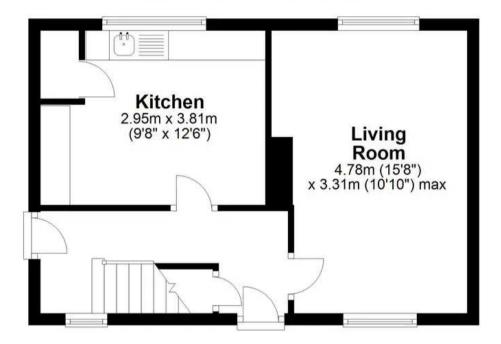

## **Ground Floor**

Approx. 34.5 sq. metres (371.6 sq. feet)

#### **Entrance Hall**

With double glazed window to front aspect and door giving access to outside, radiator, under stairs storage cupboard, doors to:

#### **Living Room**

15' 8" x 10' 10" (4.78m x 3.30m)

Dual aspect with double glazed windows to front and rear aspect, radiator, feature fireplace.

#### Kitchen

9' 8" x 12' 6" (2.95m x 3.81m)

With double glazed window to rear aspect. Fitted with a range of wall and base storage units with work surfaces over incorporating a sink and drainer unit, appliance space, built in pantry cupboard, wall mounted boiler, tiled splash back areas, tiled flooring.