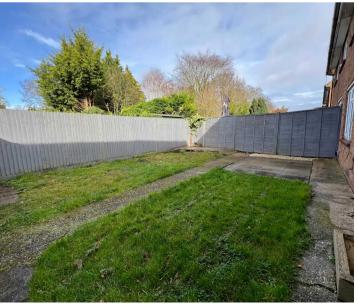

#### REAR GARDEN

With paved patio seating area and the remainder laid to lawn.

#### FRONT GARDEN

The front garden is predominantly laid to lawn with fence and hedge boundaries, gated access to the rear garden.