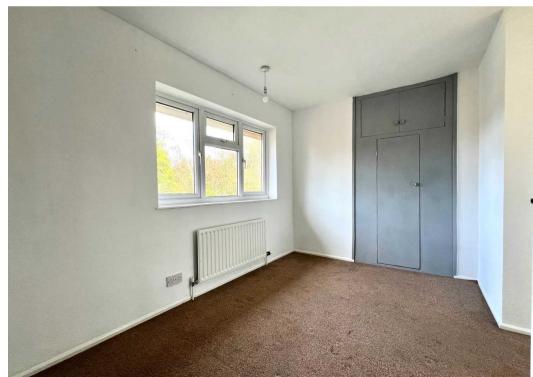

#### **Bedroom One**

15' 8" x 9' 7" (4.78m x 2.92m)

Dual aspect with double glazed windows to front and rear aspect, radiator, built in storage cupboard.

#### **Bedroom Two**

9' 8" x 12' 7" (2.95m x 3.84m)

With double glazed window to rear aspect, radiator, built in wardrobe cupboard.