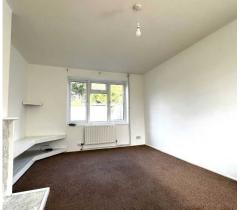

#### **Bedroom One**

15' 8" x 9' 7" (4.78m x 2.92m)

Dual aspect with double glazed windows to front and rear aspect, radiator, built in storage cupboard.

#### **Bedroom Two**

9' 8" x 12' 7" (2.95m x 3.84m)

With double glazed window to rear aspect, radiator, built in wardrobe cupboard.