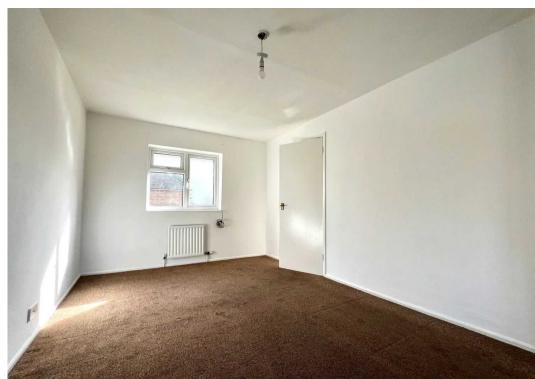

#### **Bedroom One**

15' 8" x 9' 7" (4.78m x 2.92m)

Dual aspect with double glazed windows to front and rear aspect, radiator, built in storage cupboard.

#### **Bedroom Two**

9' 8" x 12' 7" (2.95m x 3.84m)

With double glazed window to rear aspect, radiator, built in wardrobe cupboard.