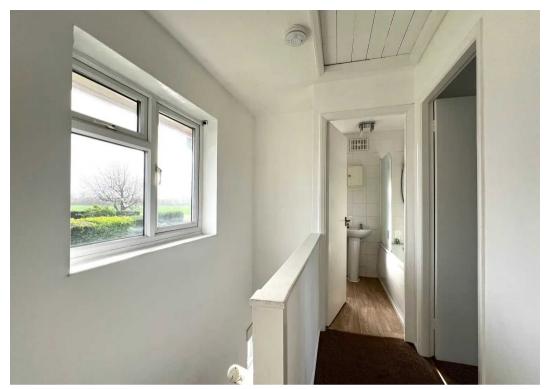

#### **First Floor Landing**

With double glazed window to front aspect, built in storage cupboard, doors to:

#### Bathroom

With double glazed window to side aspect with obscure glass. Fitted with a suite comprising panel enclosed bath with shower over with glass shower screen, pedestal wash hand basin, low flush wc, tiled walls, radiator, wood effect flooring.