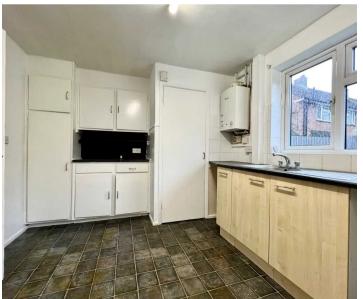

#### Kitchen

9' 8" x 12' 6" (2.95m x 3.81m)

With double glazed window to rear aspect. Fitted with a range of wall and base storage units with work surfaces over incorporating a sink and drainer unit, appliance space, built in pantry cupboard, wall mounted boiler, tiled splash back areas, tiled flooring.