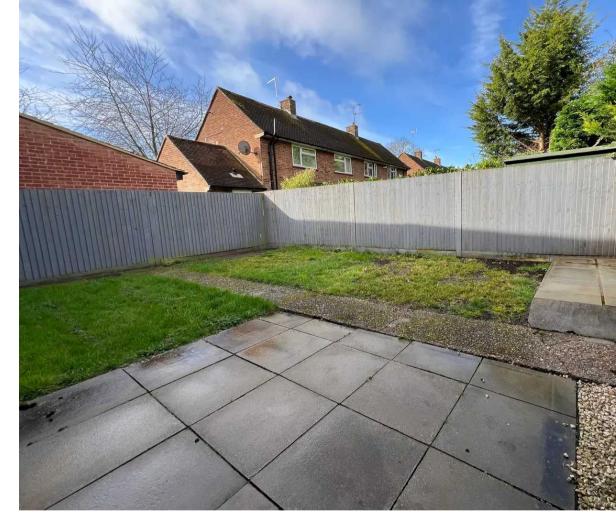

# Elliot Heath

34 Woodlands Road, Thundridge Offers Over £350,000

# 34 Woodlands Road

Thundridge, Ware

CHAIN FREE...Spacious 2-bed home in Thundridge with views to the front over fields. Features living room, kitchen, 2 double bedrooms, bathroom, front & rear gardens. Close to amenities & footpaths/bridleways including pub, primary school, nursery & village hall. Ware & Hertford within 1-2 miles.

Council Tax band: C

Tenure: Freehold

EPC Energy Efficiency Rating: D

EPC Environmental Impact Rating: D











## **Ground Floor**

Approx. 34.5 sq. metres (371.6 sq. feet)



### **First Floor**

Approx. 34.6 sq. metres (372.1 sq. feet)



Total area: approx. 69.1 sq. metres (743.7 sq. feet)

#### **Entrance Hall**

With double glazed window to front aspect and door giving access to outside, radiator, under stairs storage cupboard, doors to:

#### **Living Room**

15' 8" x 10' 10" (4.78m x 3.30m)

Dual aspect with double glazed windows to front and rear aspect, radiator, feature fireplace.

#### Kitchen

9' 8" x 12' 6" (2.95m x 3.81m)

With double glazed window to rear aspect. Fitted with a range of wall and base storage units with work surfaces over incorporating a sink and drainer unit, appliance space, built in pantry cupboard, wall mounted boiler, tiled splash back areas, tiled floor