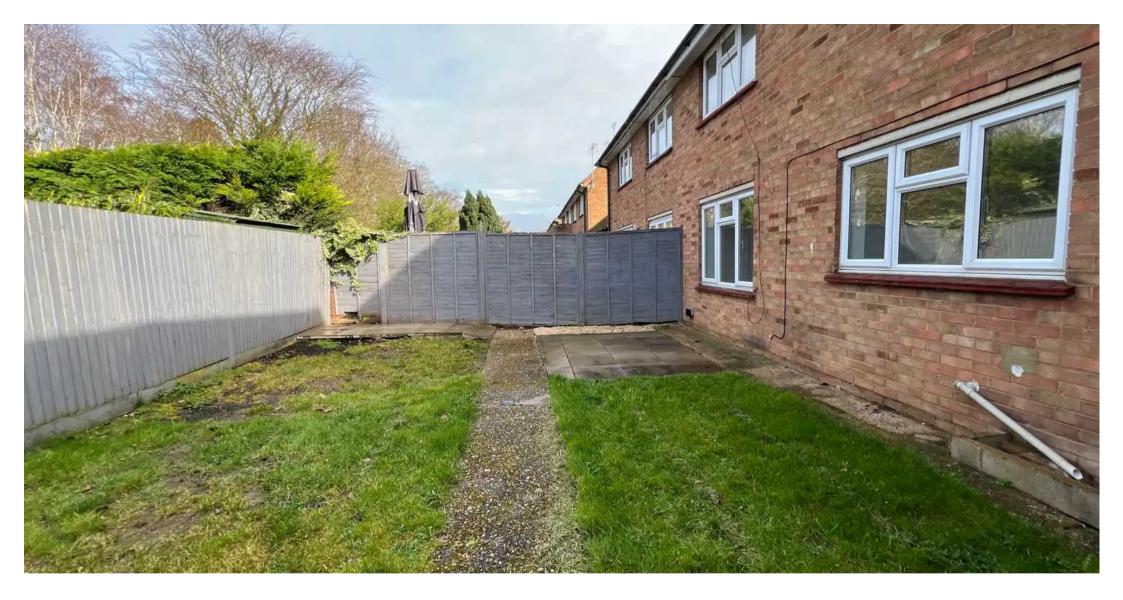

board, doors to:

#### **Bedroom One**

15' 8" x 9' 7" (4.78m x 2.92m)

Dual aspect with double glazed windows to front and rear aspect, radiator, built in storage cupboard.

#### **Bedroom Two**

9' 8" x 12' 7" (2.95m x 3.84m)

With double glazed window to rear aspect, radiator, built in wardrobe cupboard.

#### Bathroom

With double glazed window to side aspect with obscure glass. Fitted with a suite comprising panel enclosed bath with shower over with glass shower screen, pedestal wash hand basin, low flush wc, tiled walls, radiator, wood effect flooring.













#### FRONT GARDEN

The front garden is predominantly laid to lawn with fence and hedge boundaries, gated access to the rear garden.

#### REAR GARDEN

With paved patio seating area and the remainder laid to lawn.











# Elliot Heath Estate Agents

Elliot Heath Estate Agents, 7 Star Street - SG12 7AA

01920 29 33 33

hello@elliotheath.co.uk

elliotheath.co.uk