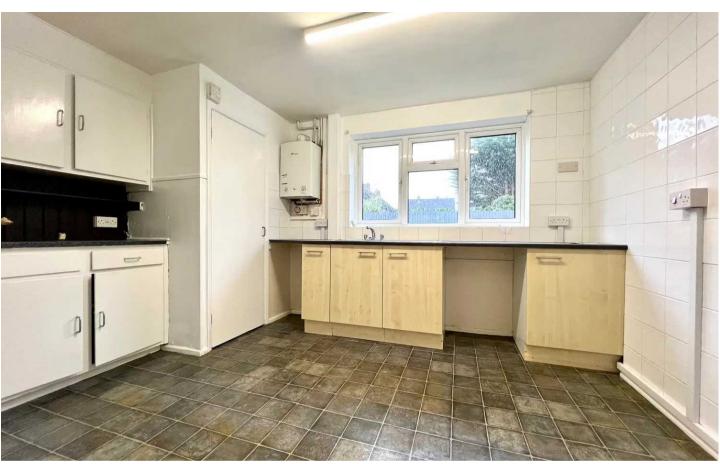

#### Kitchen

9' 8" x 12' 6" (2.95m x 3.81m)

With double glazed window to rear aspect. Fitted with a range of wall and base storage units with work surfaces over incorporating a sink and drainer unit, appliance space, built in pantry cupboard, wall mounted boiler, tiled splash back areas, tiled flooring.