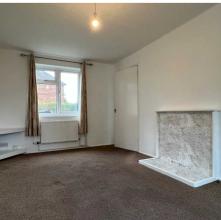

#### **Living Room**

15' 8" x 10' 10" (4.78m x 3.30m)

Dual aspect with double glazed windows to front and rear aspect, radiator, feature fireplace.