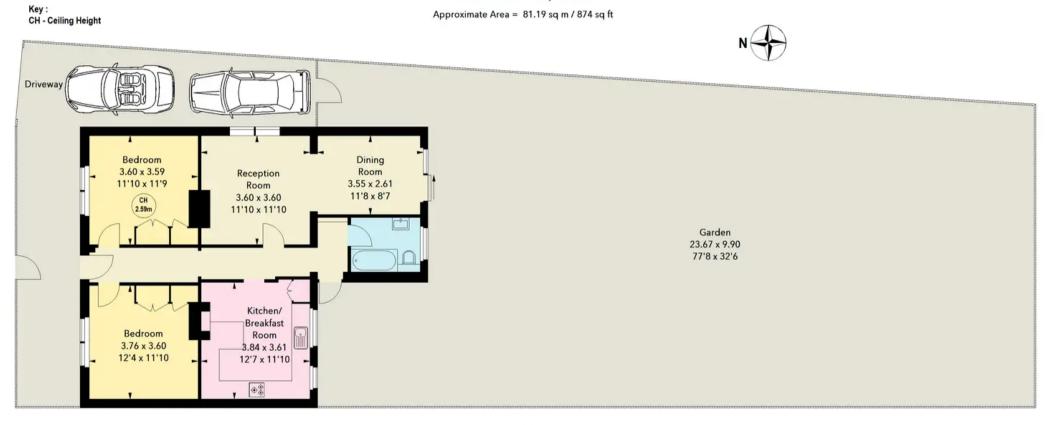

#### Ground Floor

Illustration For Identification Purposes Only. All measurements and areas are approximate, not to scale. © Orange Tree Photography

#### Entrance Hall

Doors to:

Reception Room 11' 10" x 11' 10" (3.61m x 3.61m) Window to side aspect open to:

Dining Room 11' 8" x 8' 7" (3.56m x 2.62m) Sliding doors to garden:

Kitchen/Breakfast Room 12' 7" x 11' 10" (3.84m x 3.61m) Beautifully refitted with a range of panelled door wall and base units with work surface over with inset sink and drainer unit. Matching splash backs, integrated dishwasher, oven and hob. Window to rear aspect.

#### Bedroom One

12' 4" x 11' 10" (3.76m x 3.61m) Window to front aspect, fitted wardrobes.

#### **Bedroom Two**

11' 10" x 11' 9" (3.61m x 3.58m) Window to front aspect, fitted wardrobes.

#### Bathroom

Brand new suite comprising; vanity storage unit with inset wash hand, low level w.c, panel enclosed bath with mixer taps and shower over. Window to rear aspect.

#### REAR GARDEN

77' 8" x 32' 6" (23.67m x 9.91m)

The property benefits from a generous South facing rear garden measuring approximately 75ft.

#### DRIVEWAY

2 Parking Spaces

There is also a driveway providing off street parking.