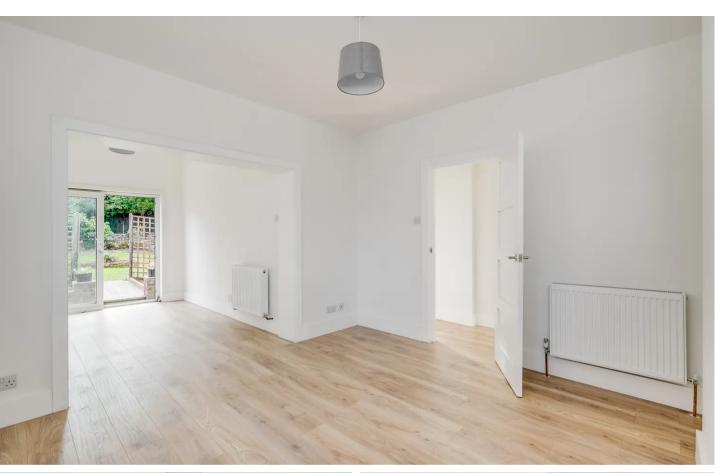

#### Entrance Hall

Doors to:

Reception Room 11' 10" x 11' 10" (3.61m x 3.61m) Window to side aspect open to:

Dining Room 11' 8" x 8' 7" (3.56m x 2.62m) Sliding doors to garden:

Kitchen/Breakfast Room 12' 7" x 11' 10" (3.84m x 3.61m) Beautifully refitted with a range of panelled door wall and base units with work surface over with inset sink and drainer unit. Matching splash backs, integrated dishwasher, oven and hob. Window to rear aspect.