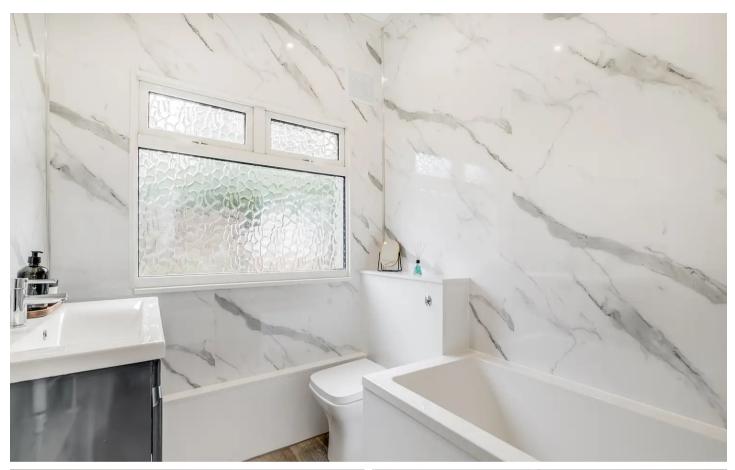

#### Bathroom

Brand new suite comprising; vanity storage unit with inset wash hand, low level w.c, panel enclosed bath with mixer taps and shower over. Window to rear aspect.