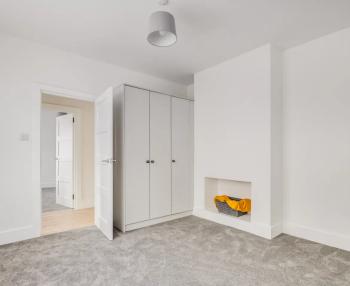

#### Bedroom One

12' 4" x 11' 10" (3.76m x 3.61m) Window to front aspect, fitted wardrobes.

#### **Bedroom Two**

11' 10" x 11' 9" (3.61m x 3.58m) Window to front aspect, fitted wardrobes.