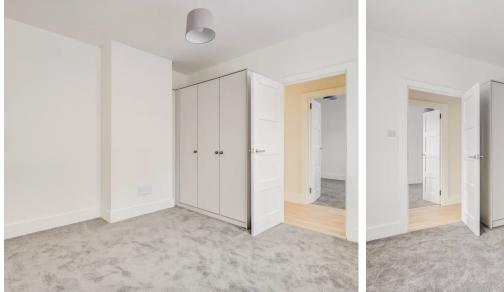

#### Bedroom One

12' 4" x 11' 10" (3.76m x 3.61m) Window to front aspect, fitted wardrobes.

#### **Bedroom Two**

11' 10" x 11' 9" (3.61m x 3.58m) Window to front aspect, fitted wardrobes.