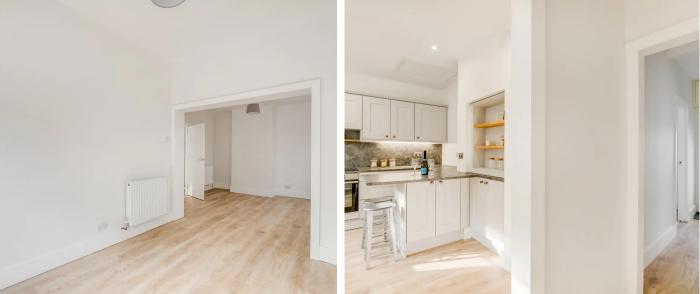

#### Entrance Hall

Doors to:

Reception Room 11' 10" x 11' 10" (3.61m x 3.61m) Window to side aspect open to:

Dining Room 11' 8" x 8' 7" (3.56m x 2.62m) Sliding doors to garden:

Kitchen/Breakfast Room 12' 7" x 11' 10" (3.84m x 3.61m) Beautifully refitted with a range of panelled door wall and base units with work surface over with inset sink and drainer unit. Matching splash backs, integrated dishwasher, oven and hob. Window to rear aspect.