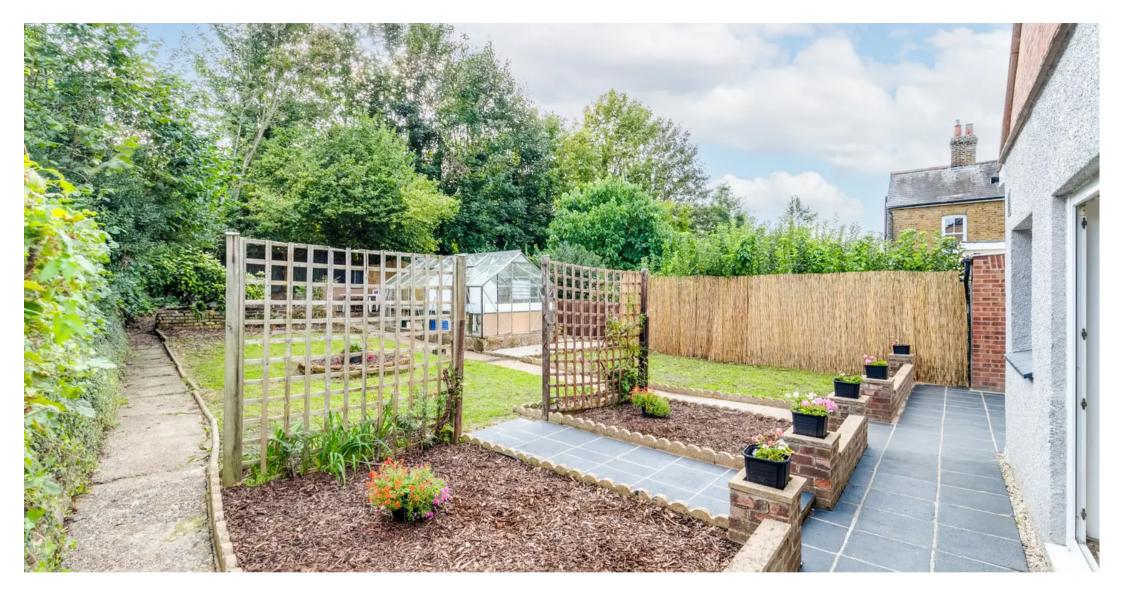

#### REAR GARDEN

77' 8" x 32' 6" (23.67m x 9.91m)

The property benefits from a generous South facing rear garden measuring approximately 75ft.