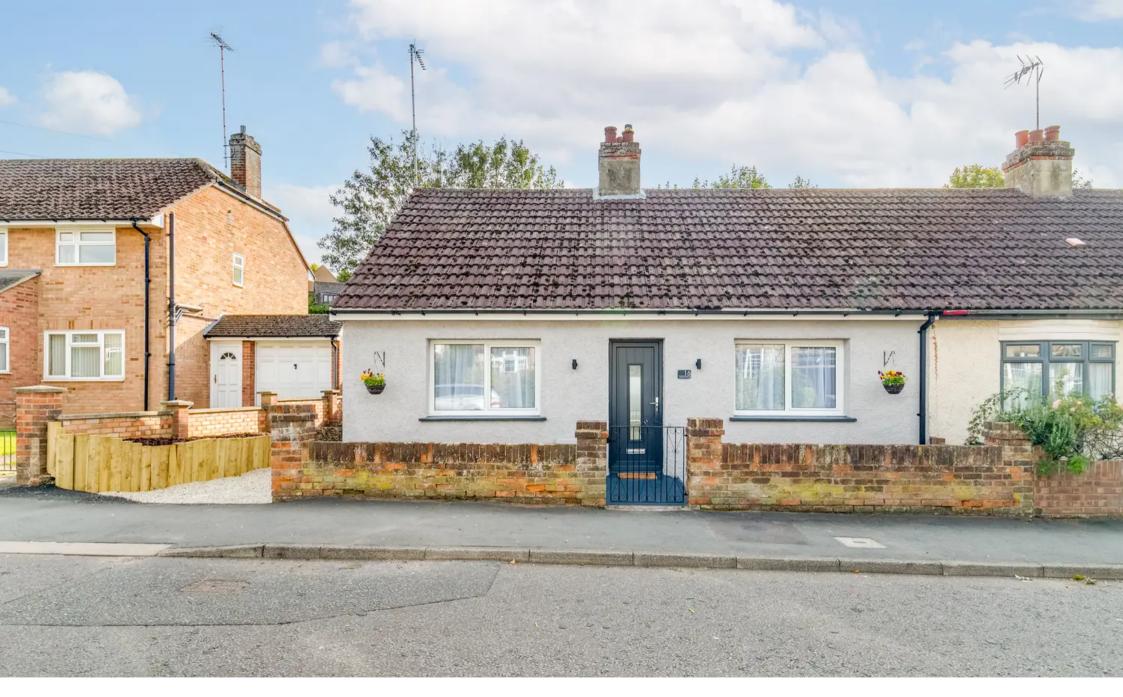

# Elliot Heath

16 Cromwell Road, Ware Guide Price £500,000

#### Ware, Ware

Refurbished 2-bed bungalow near Ware's town centre. Spacious rooms incl. 2 double bedrooms, generous kitchen/breakfast room, living & dining room. Refitted kitchen, 75ft South facing rear garden, off-street parking. Vacant possession. Call 01920 293333 to view.