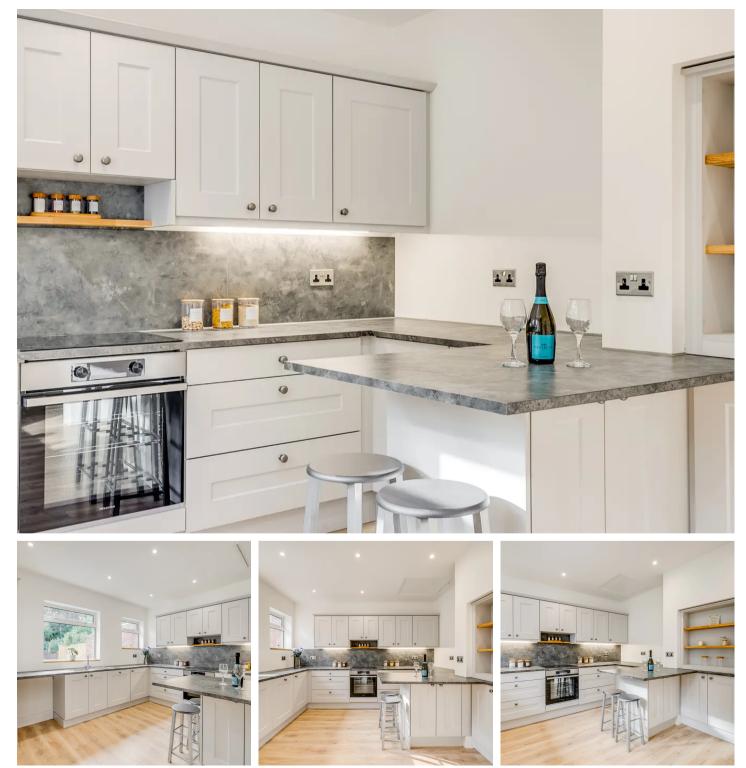

#### Entrance Hall

Doors to:

Reception Room 11' 10" x 11' 10" (3.61m x 3.61m) Window to side aspect open to:

Dining Room 11' 8" x 8' 7" (3.56m x 2.62m) Sliding doors to garden:

Kitchen/Breakfast Room 12' 7" x 11' 10" (3.84m x 3.61m) Beautifully refitted with a range of panelled door wall and base units with work surface over with inset sink and drainer unit. Matching splash backs, integrated dishwasher, oven and hob. Window to rear aspect.