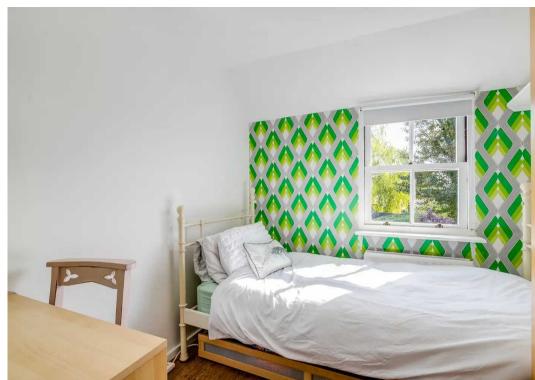

#### **Bedroom One**

13' 6" x 10' 5" (4.11m x 3.18m)

With sash window to front aspect, radiator, wooden flooring, exposed wooden beams.

#### **Bedroom Two**

11' 2" x 8' 1" (3.40m x 2.46m)

With sash window to rear aspect, wood effect flooring, exposed wooden beams, radiator, fitted wardrobes, loft access.

#### **Bedroom Three**

10' 9" x 8' 2" (3.28m x 2.49m)

With sash window to rear aspect, wood effect flooring, fitted wardrobes, radiator.