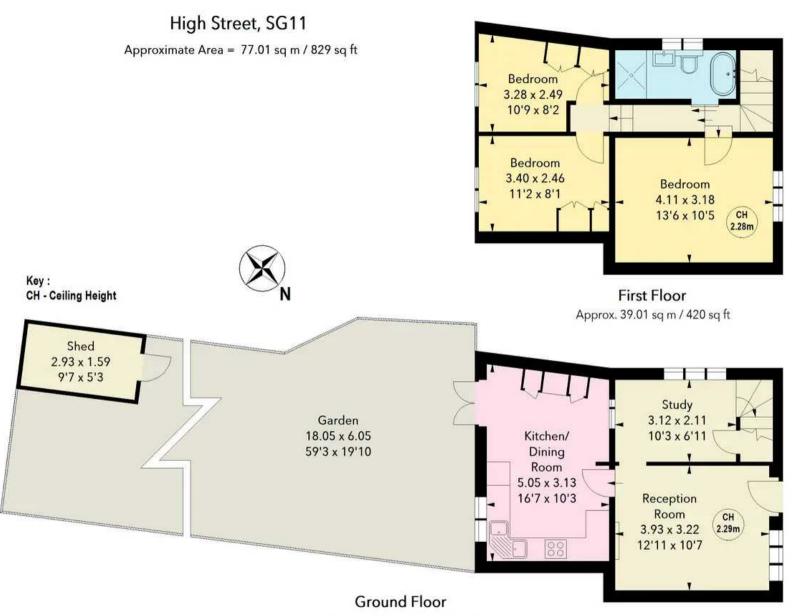

Council Tax band: C

Tenure: Freehold

Approx. 38.00 sq m / 409 sq ft

Illustration For Identification Purposes Only.
All measurements and areas are approximate, not to scale.
© Orange Tree Photography