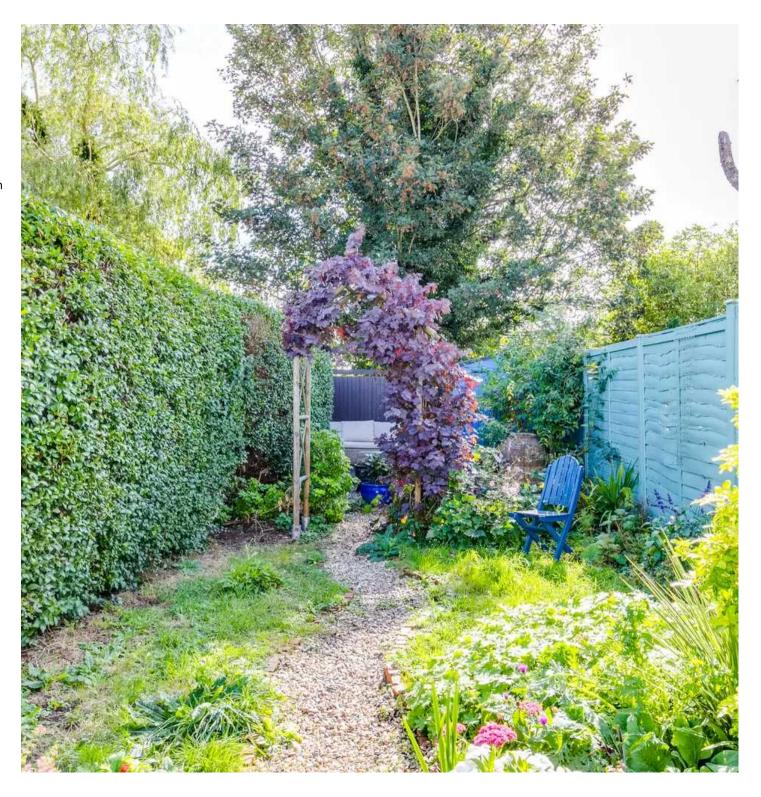

Front gated access to the rear garden. The mature rear garden has been attractively landscaped with patio seating area, lawn with shrub boarders and gravel path leading to a decked area, timber garden shed.