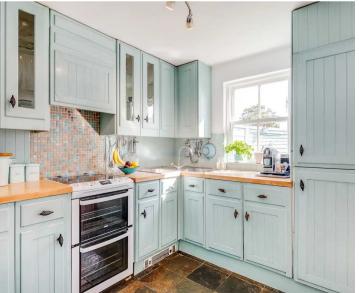

#### Kitchen/Dining Room

16' 7" x 10' 3" (5.05m x 3.12m)

With sash window to rear aspect and double doors opening on to the rear garden. Fitted with a range of wall and base storage units with solid beech work-surfaces over incorporating a stainless steel double bowl corner sink with mixer tap, space for electric oven and washing machine, integrated fridge/freezer and dishwasher, radiator, slate tiled flooring, tiled and wood panelled splash-backs, cupboard housing gas fired boiler.