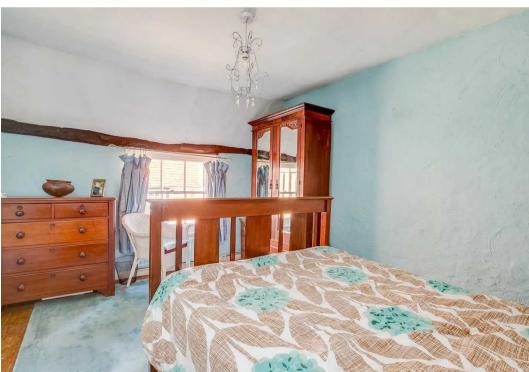

#### **Bedroom One**

13' 6" x 10' 5" (4.11m x 3.18m)

With sash window to front aspect, radiator, wooden flooring, exposed wooden beams.

#### **Bedroom Two**

11' 2" x 8' 1" (3.40m x 2.46m)

With sash window to rear aspect, wood effect flooring, exposed wooden beams, radiator, fitted wardrobes, loft access.

#### **Bedroom Three**

10' 9" x 8' 2" (3.28m x 2.49m)

With sash window to rear aspect, wood effect flooring, fitted wardrobes, radiator.