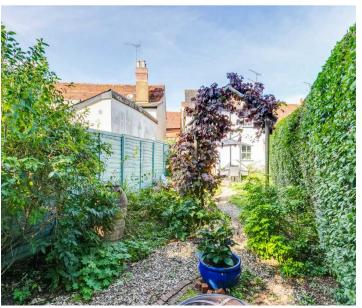

Front gated access to the rear garden. The mature rear garden has been attractively landscaped with patio seating area, lawn with shrub boarders and gravel path leading to a decked area, timber garden shed.