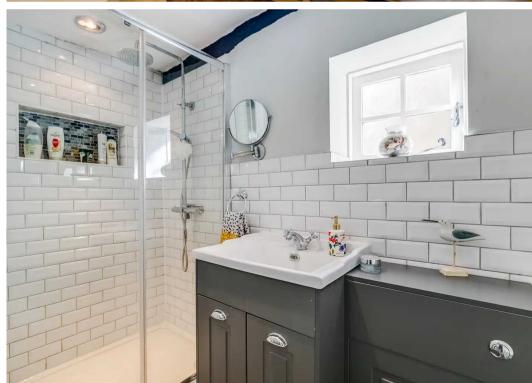

#### Bathroom

With window with obscure glass to side aspect. Fitted with a suite comprising panelled 3/4 length bath, double shower with sliding glass screen, thermostatic control with shower attachment, concealed cistern wc, wash hand basin mounted on vanity cabinet, part tiled walls. Loft access.