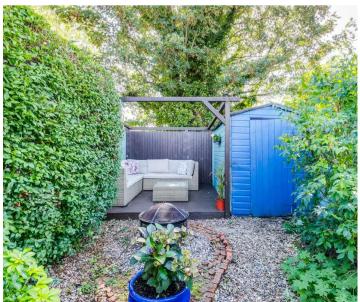

Front gated access to the rear garden. The mature rear garden has been attractively landscaped with patio seating area, lawn with shrub boarders and gravel path leading to a decked area, timber garden shed.