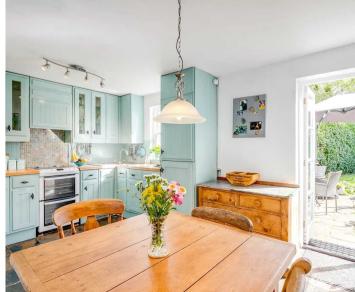

#### Kitchen/Dining Room

16' 7" x 10' 3" (5.05m x 3.12m)

With sash window to rear aspect and double doors opening on to the rear garden. Fitted with a range of wall and base storage units with solid beech work-surfaces over incorporating a stainless steel double bowl corner sink with mixer tap, space for electric oven and washing machine, integrated fridge/freezer and dishwasher, radiator, slate tiled flooring, tiled and wood panelled splash-backs, cupboard housing gas fired boiler.