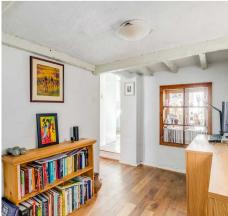

#### Accommodation

Wooden front door opening to:

#### **Reception Room**

12' 11" x 10' 7" (3.94m x 3.23m)

With sash window to front aspect, radiator, solid Oak floor, exposed wooden beams, feature fireplace. Door to kitchen/dining room and open to: