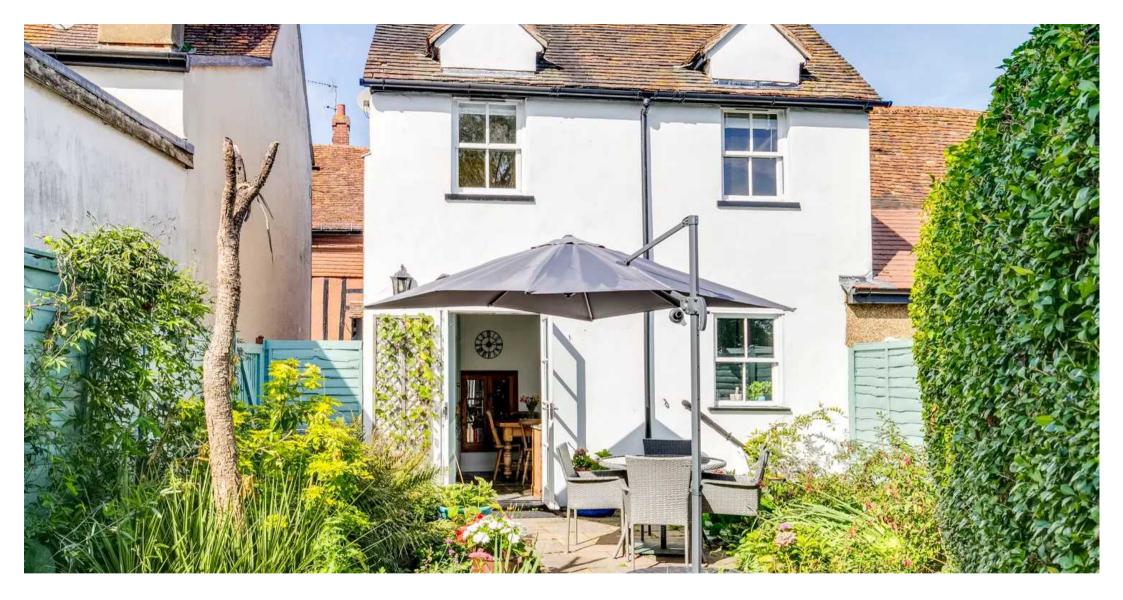

Front gated access to the rear garden. The mature rear garden has been attractively landscaped with patio seating area, lawn with shrub boarders and gravel path leading to a decked area, timber garden shed.