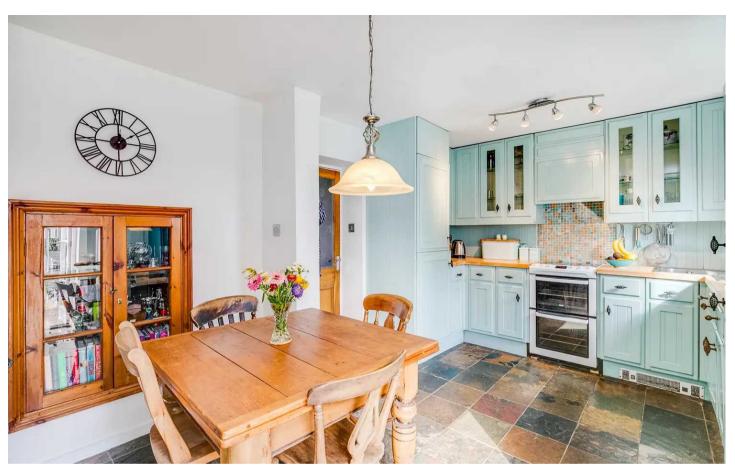

#### Kitchen/Dining Room

16' 7" x 10' 3" (5.05m x 3.12m)

With sash window to rear aspect and double doors opening on to the rear garden. Fitted with a range of wall and base storage units with solid beech work-surfaces over incorporating a stainless steel double bowl corner sink with mixer tap, space for electric oven and washing machine, integrated fridge/freezer and dishwasher, radiator, slate tiled flooring, tiled and wood panelled splash-backs, cupboard housing gas fired boiler.