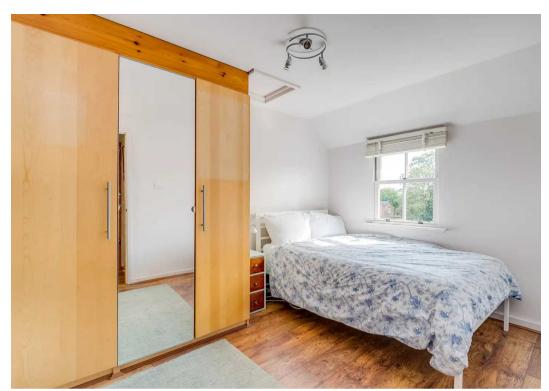

#### **Bedroom One**

13' 6" x 10' 5" (4.11m x 3.18m)

With sash window to front aspect, radiator, wooden flooring, exposed wooden beams.

#### **Bedroom Two**

11' 2" x 8' 1" (3.40m x 2.46m)

With sash window to rear aspect, wood effect flooring, exposed wooden beams, radiator, fitted wardrobes, loft access.

#### **Bedroom Three**

10' 9" x 8' 2" (3.28m x 2.49m)

With sash window to rear aspect, wood effect flooring, fitted wardrobes, radiator.