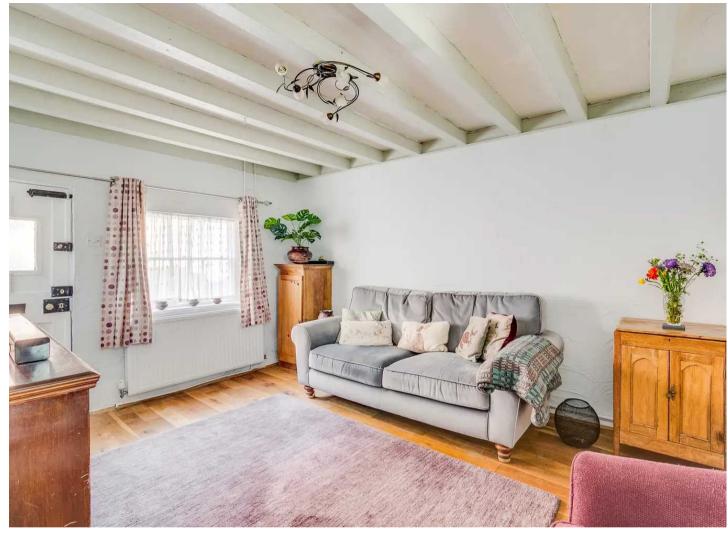

#### **Reception Room**

12' 11" x 10' 7" (3.94m x 3.23m)

With sash window to front aspect, radiator, solid Oak floor, exposed wooden beams, feature fireplace. Door to kitchen/dining room and open to: