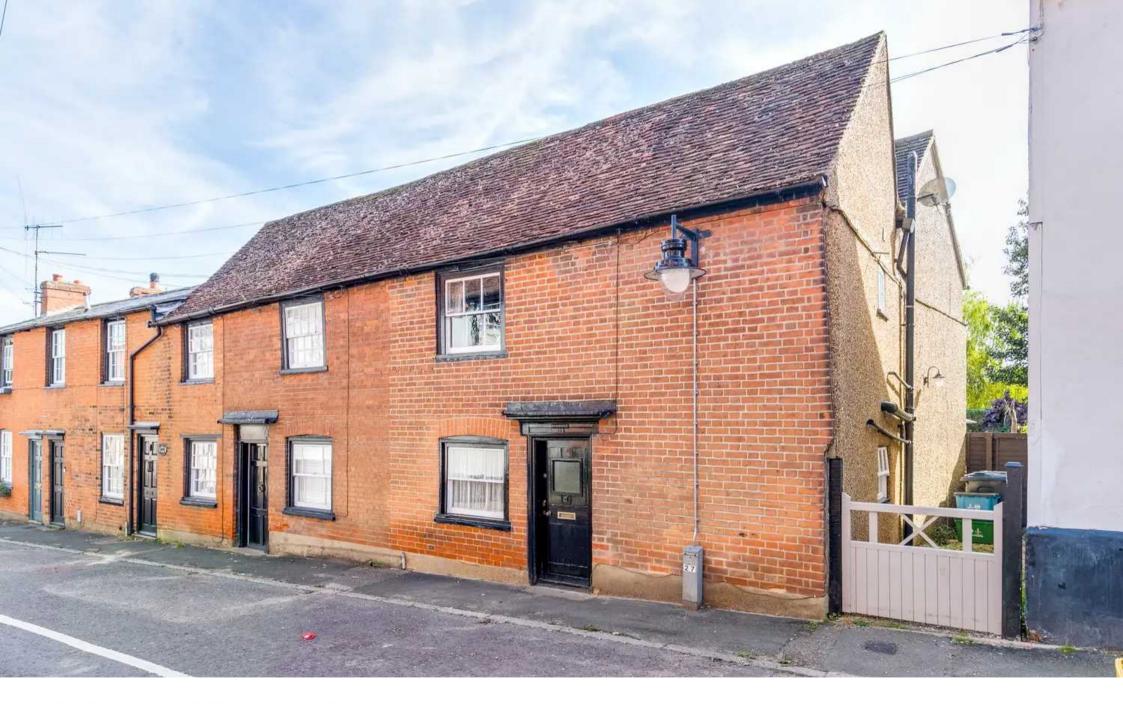

# Elliot Heath

43A High Street, Puckeridge Guide Price £390,000

### 43A High Street

Puckeridge, Ware

Attractive red brick period home with a sitting room, study, kitchen/breakfast room. Three bedrooms, bathroom. Cottage style garden extending to 60ft, well stocked with plants and shrubs. Close to countryside, shops, schools. Easy access to A10 and A120. Call 01920 293333 to arrange.