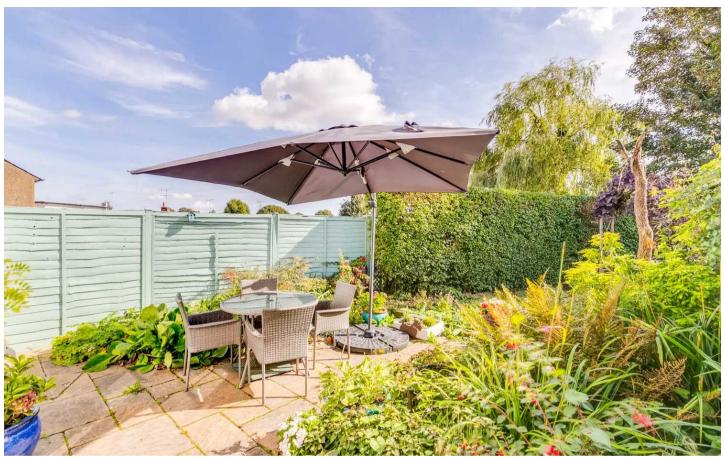

Front gated access to the rear garden. The mature rear garden has been attractively landscaped with patio seating area, lawn with shrub boarders and gravel path leading to a decked area, timber garden shed.