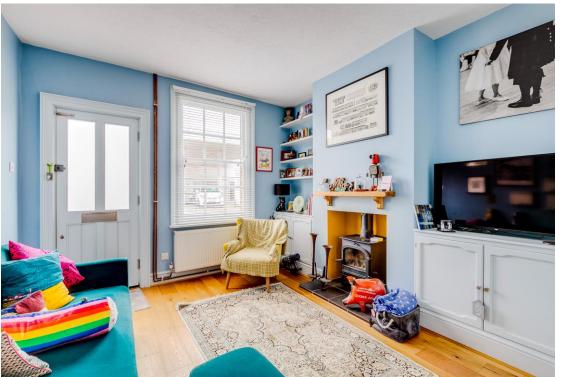

#### LIVING ROOM 11' 1" x 10' 10" (3.38m x 3.30m)

Window to front aspect, feature fireplace with log burner, two useful storage cupboards, radiator, open to:

### DINING ROOM 11' 1" x 11' 1" (3.38m x 3.38m)

Window to side aspect, two Victorian style radiators, useful under stairs storage cupboard, stairs rising to first floor.