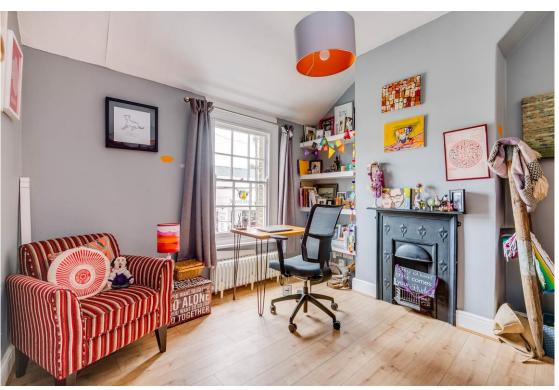

#### LIVING ROOM 11' 1" x 10' 10" (3.38m x 3.30m)

Window to front aspect, feature fireplace with log burner, two useful storage cupboards, radiator, open to:

### DINING ROOM 11' 1" x 11' 1" (3.38m x 3.38m)

Window to side aspect, two Victorian style radiators, useful under stairs storage cupboard, stairs rising to first floor.