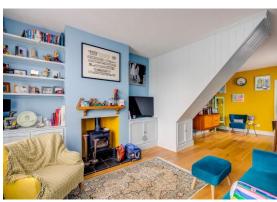

#### LIVING ROOM 11' 1" x 10' 10" (3.38m x 3.30m)

Window to front aspect, feature fireplace with log burner, two useful storage cupboards, radiator, open to: