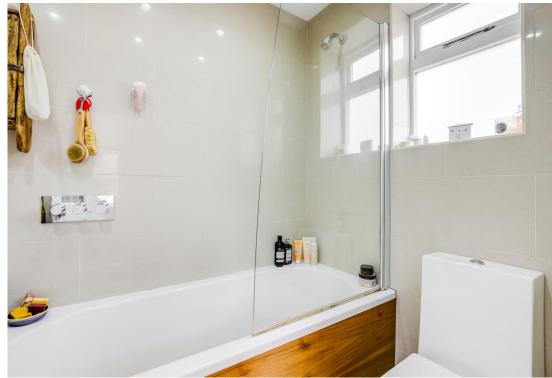

#### **BATHROOM**

Obscure window to rear aspect, white suite comprising; panelled enclosed bath with shower over, low level w.c, pedestal wash hand basin, tiled floor with under floor heating, fully tiled walls.