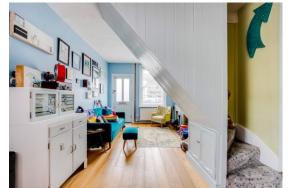

#### LIVING ROOM 11' 1" x 10' 10" (3.38m x 3.30m)

Window to front aspect, feature fireplace with log burner, two useful storage cupboards, radiator, open to:

### DINING ROOM 11' 1" x 11' 1" (3.38m x 3.38m)

Window to side aspect, two Victorian style radiators, useful under stairs storage cupboard, stairs rising to first floor.