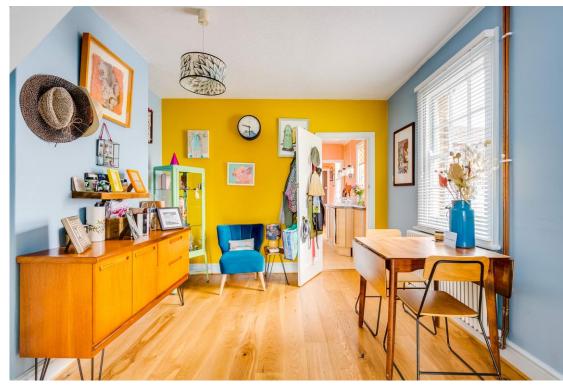

### DINING ROOM 11' 1" x 11' 1" (3.38m x 3.38m)

Window to side aspect, two Victorian style radiators, useful under stairs storage cupboard, stairs rising to first floor.