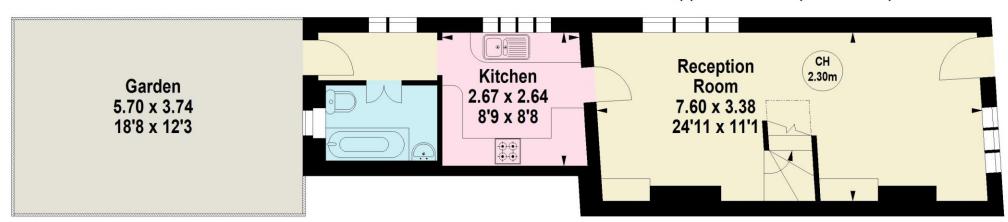

#### LIVING ROOM 11' 1" x 10' 10" (3.38m x 3.30m)

Window to front aspect, feature fireplace with log burner, two useful storage cupboards, radiator, open to:

### DINING ROOM 11' 1" x 11' 1" (3.38m x 3.38m)

Window to side aspect, two Victorian style radiators, useful under stairs storage cupboard, stairs rising to first floor.

# KITCHEN 8' 11" x 8' 5" (2.72m x 2.56m)

Window to side aspect, kitchen fitted with a range of panelled door wall and base units, with work surfaces over, inset one and a half sink and drainer unit, integrated appliances include; fridge, oven, four ring gas hob and extractor. Spot lights to ceiling. Door to:

# **Star Street, SG12**

Approximate Area = 65.40 sq m / 704 sq ft

**First Floor** 

Bedroom

3.36 x 3.32

11'0 x 10'11

Approx. 25.92 sq m / 279 sq ft

Key: **CH - Ceiling Height** 

# **Ground Floor**

Approx. 39.48 sq m / 425 sq ft

Illustration For Identification Purposes Only. All measurements and areas are approximate, not to scale.
© Orange Tree Photography

01920 29 33 33 hello@elliotheath.co.uk www.elliotheath.co.uk 7 Star Street, Ware, Herts. SG12 7AA