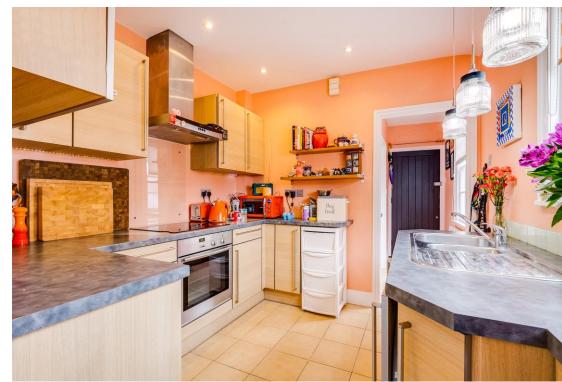

# KITCHEN 8' 11" x 8' 5" (2.72m x 2.56m)

Window to side aspect, kitchen fitted with a range of panelled door wall and base units, with work surfaces over, inset one and a half sink and drainer unit, integrated appliances include; fridge, oven, four ring gas hob and extractor. Spot lights to ceiling. Door to: