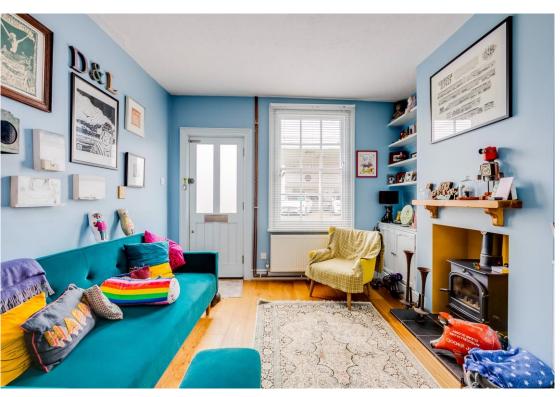

#### LIVING ROOM 11' 1" x 10' 10" (3.38m x 3.30m)

Window to front aspect, feature fireplace with log burner, two useful storage cupboards, radiator, open to: