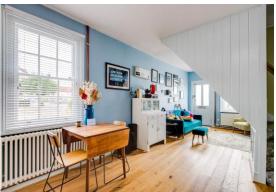

#### LIVING ROOM 11' 1" x 10' 10" (3.38m x 3.30m)

Window to front aspect, feature fireplace with log burner, two useful storage cupboards, radiator, open to:

### DINING ROOM 11' 1" x 11' 1" (3.38m x 3.38m)

Window to side aspect, two Victorian style radiators, useful under stairs storage cupboard, stairs rising to first floor.