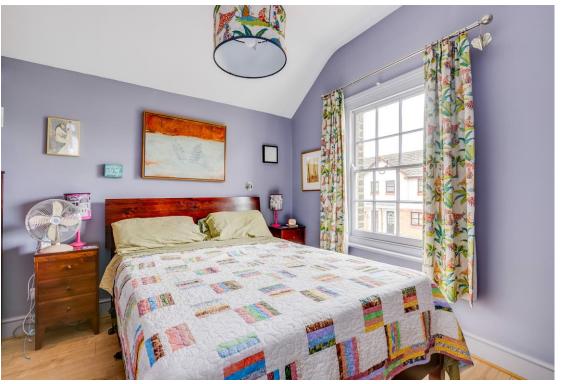

## BEDROOM ONE 11' 2" x 9' 11" (3.40m x 3.02m)

Window to side aspect, feature fire place, fitted wardrobes and storage, Victorian style radiator.

# BEDROOM TWO 11' 1" x 10' 1" (3.38m x 3.07m)

Window to front aspect, feature fireplace.