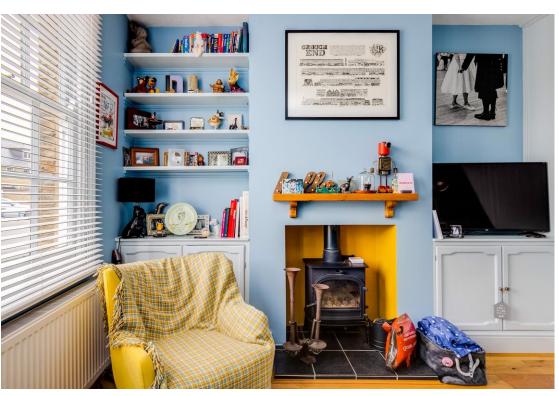

#### LIVING ROOM 11' 1" x 10' 10" (3.38m x 3.30m)

Window to front aspect, feature fireplace with log burner, two useful storage cupboards, radiator, open to: