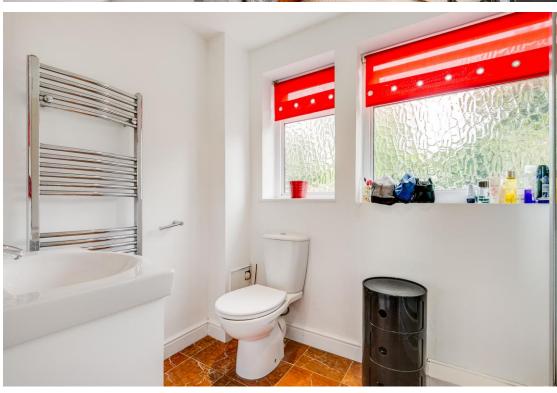

#### SHOWER ROOM

With two double glazed windows with obscure glass to rear aspect. Fitted with a suite comprising shower cubicle, dual flush wc, pedestal wash hand basin, chrome heated towel rail, tiled flooring.

### **BATHROOM**

With double glazed window to rear aspect. Fitted with a suite comprising corner bath, pedestal wash hand basin, chrome heated towel rail, tiled splash back areas, tiled flooring.