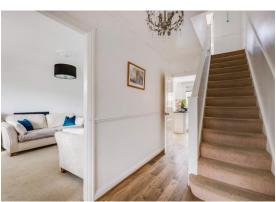

## **ENTRANCE HALL**

With double glazed window to front aspect, stairs rising to first floor landing, under stairs storage cupboard, wood effect flooring, radiator, doors to: