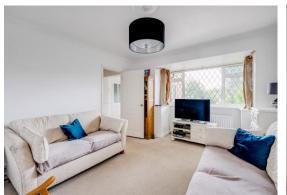

## RECEPTION ROOM 16' 5" x 12' 2" (5.00m x 3.71m)

With box bay double glazed window to front aspect, radiator.