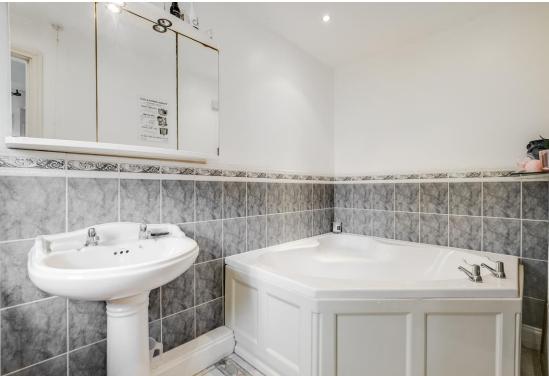

### **BATHROOM**

With double glazed window to rear aspect. Fitted with a suite comprising corner bath, pedestal wash hand basin, chrome heated towel rail, tiled splash back areas, tiled flooring.