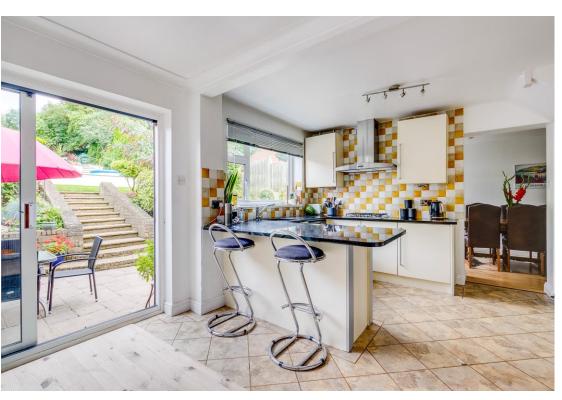

## KITCHEN/BREAKFAST ROOM 18' 5" x 13' 1" (5.61m x 3.98m)

With double glazed window and sliding patio doors overlooking the rear garden. Fitted with a range of wall and base storage units with work surfaces over incorporating a sink and drainer unit, built in double oven, built in microwave, gas hob with extractor over, appliance space, breakfast bar, tiled splash back areas, tiled floor, two radiators, open to: