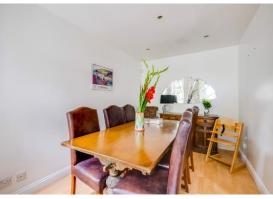

## DINING ROOM 16' 9" x 8' 5" (5.10m x 2.56m)

With double glazed window and door overlooking the rear garden, radiator, wood effect flooring.