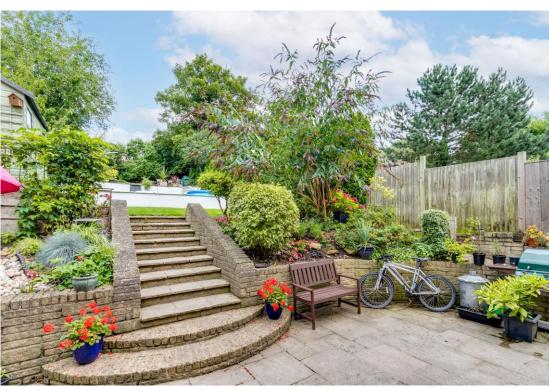

#### **OUTSIDE**

To the front the property benefits from a generous driveway providing ample off street parking and gated side access to the rear garden. The rear garden is of an extremely good size with large patio seating area, raised beds with mature plants and shrubs and steps up to the lawn with a further decked seating area to the rear of the garden, water feature, two timber garden stores, outside tap.