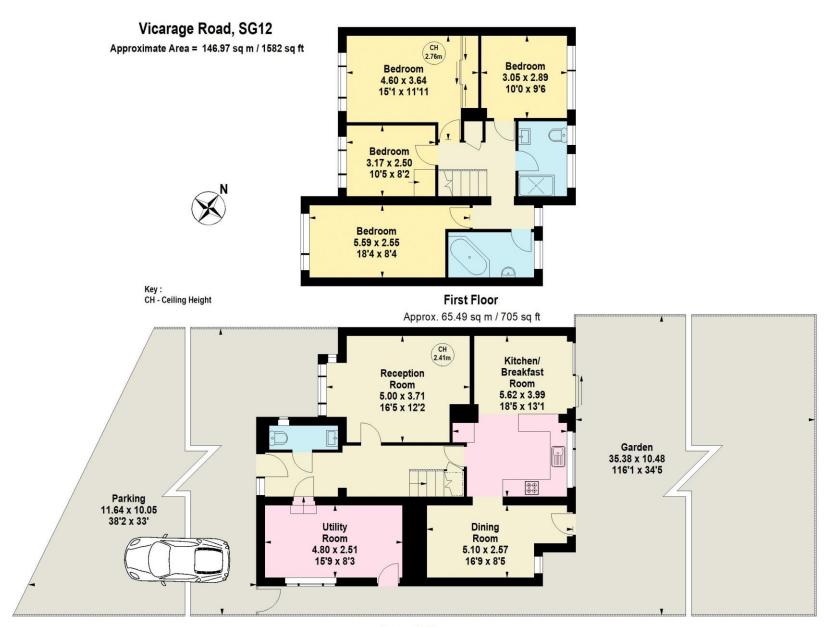

## **ENTRANCE HALL**

With double glazed window to front aspect, stairs rising to first floor landing, under stairs storage cupboard, wood effect flooring, radiator, doors to:

## **DOWNSTAIRS WC**

With double glazed window to side aspect. Fitted with a suite comprising wash hand basin, wc and radiator.

## RECEPTION ROOM 16' 5" x 12' 2" (5.00m x 3.71m)

With box bay double glazed window to front aspect, radiator.

## KITCHEN/BREAKFAST ROOM 18' 5" x 13' 1" (5.61m x 3.98m)

With double glazed window and sliding patio doors overlooking the rear garden. Fitted with a range of wall and base storage units with work surfaces over incorporating a sink and drainer unit, built in double oven, built in microwave, gas hob with extractor over, appliance space, breakfast bar, tiled splash back areas, tiled floor, two radiators, open to:

## DINING ROOM 16' 9" x 8' 5" (5.10m x 2.56m)

With double glazed window and door overlooking the rear garden, radiator, wood effect flooring.

# UTILITY/GARAGE ROOM 15' 9" x 8' 3" (4.80m x 2.51m)

With double glazed window and door to side aspect, radiator.

#### FIRST FLOOR LANDING

With built in storage cupboard, doors to:

# BEDROOM ONE 15' 1" x 11' 11" (4.59m x 3.63m)

With double glazed window to front aspect, radiator, built in wardrobe cupboards.

# BEDROOM TWO 18' 4" x 8' 5" (5.58m x 2.56m)

With double glazed window to front aspect, radiator, wood effect flooring.

# BEDROOM THREE 10' 10" x 9' 6" (3.30m x 2.89m)

With double glazed window to rear aspect, radiator, wood effect flooring.

## BEDROOM FOUR 10' 5" x 8' 2" (3.17m x 2.49m)

With double glazed window to front aspect, radiator.

#### SHOWER ROOM

With two double glazed windows with obscure glass to rear aspect. Fitted with a suite comprising shower cubicle, dual flush wc, pedestal wash hand basin, chrome heated towel rail, tiled flooring.

### **BATHROOM**

With double glazed window to rear aspect. Fitted with a suite comprising corner bath, pedestal wash hand basin, chrome heated towel rail, tiled splash back areas, tiled flooring.

# **Ground Floor**

Approx. 81.47 sq m / 877 sq ft

Illustration For Identification Purposes Only.
All measurements and areas are approximate, not to scale.
© Orange Tree Photography

01920 29 33 33 hello@elliotheath.co.uk www.elliotheath.co.uk 7 Star Street, Ware, Herts. SG12 7AA