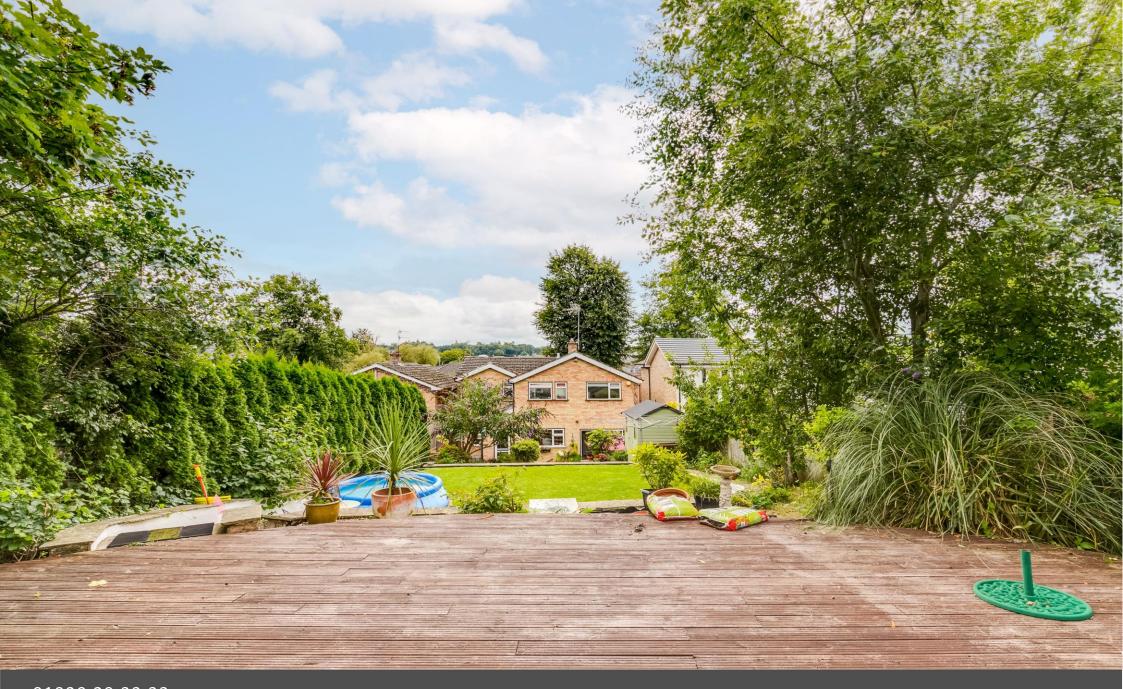

#### **OUTSIDE**

To the front the property benefits from a generous driveway providing ample off street parking and gated side access to the rear garden. The rear garden is of an extremely good size with large patio seating area, raised beds with mature plants and shrubs and steps up to the lawn with a further decked seating area to the rear of the garden, water feature, two timber garden stores, outside tap.