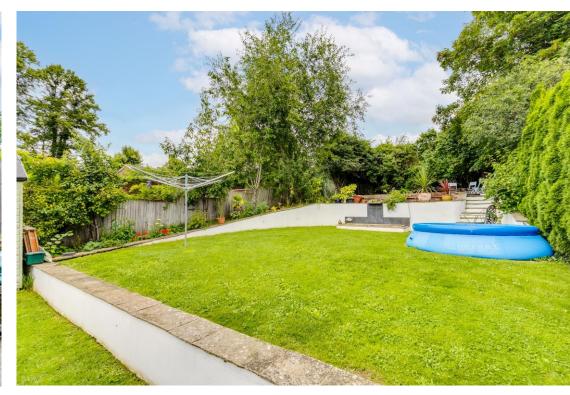

#### **OUTSIDE**

To the front the property benefits from a generous driveway providing ample off street parking and gated side access to the rear garden. The rear garden is of an extremely good size with large patio seating area, raised beds with mature plants and shrubs and steps up to the lawn with a further decked seating area to the rear of the garden, water feature, two timber garden stores, outside tap.