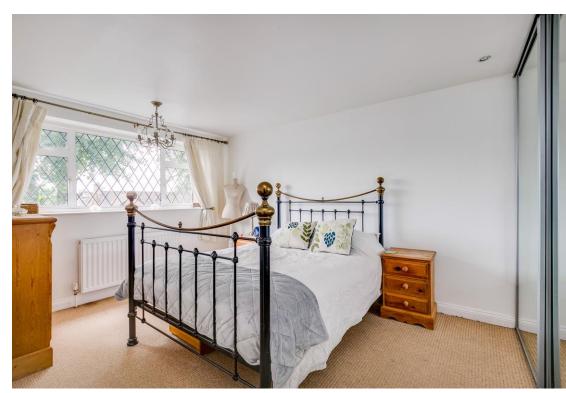

# BEDROOM ONE 15' 1" x 11' 11" (4.59m x 3.63m)

With double glazed window to front aspect, radiator, built in wardrobe cupboards.

# BEDROOM TWO 18' 4" x 8' 5" (5.58m x 2.56m)

With double glazed window to front aspect, radiator, wood effect flooring.

# BEDROOM THREE 10' 10" x 9' 6" (3.30m x 2.89m)

With double glazed window to rear aspect, radiator, wood effect flooring.

## BEDROOM FOUR 10' 5" x 8' 2" (3.17m x 2.49m)

With double glazed window to front aspect, radiator.