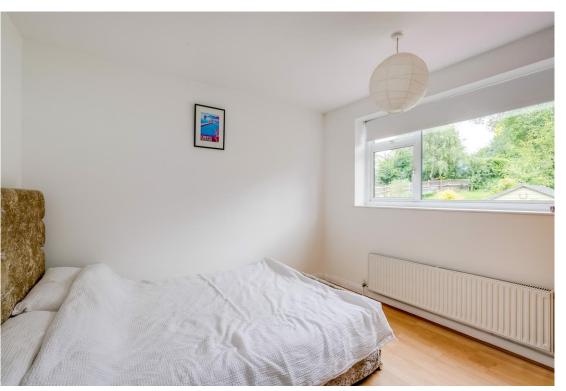

# BEDROOM TWO 18' 4" x 8' 5" (5.58m x 2.56m)

With double glazed window to front aspect, radiator, wood effect flooring.

# BEDROOM THREE 10' 10" x 9' 6" (3.30m x 2.89m)

With double glazed window to rear aspect, radiator, wood effect flooring.

## BEDROOM FOUR 10' 5" x 8' 2" (3.17m x 2.49m)

With double glazed window to front aspect, radiator.