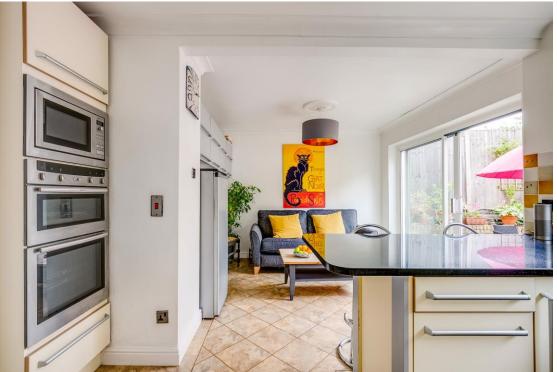

## KITCHEN/BREAKFAST ROOM 18' 5" x 13' 1" (5.61m x 3.98m)

With double glazed window and sliding patio doors overlooking the rear garden. Fitted with a range of wall and base storage units with work surfaces over incorporating a sink and drainer unit, built in double oven, built in microwave, gas hob with extractor over, appliance space, breakfast bar, tiled splash back areas, tiled floor, two radiators, open to: