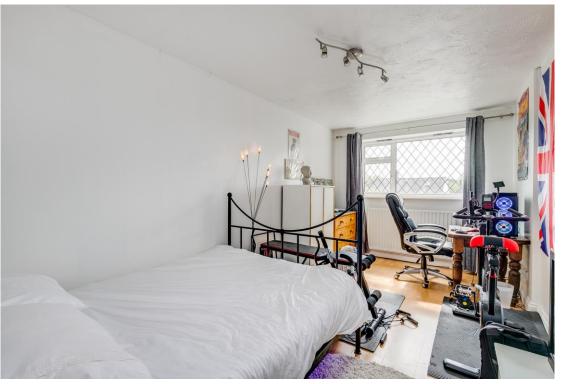

# BEDROOM ONE 15' 1" x 11' 11" (4.59m x 3.63m)

With double glazed window to front aspect, radiator, built in wardrobe cupboards.

# BEDROOM TWO 18' 4" x 8' 5" (5.58m x 2.56m)

With double glazed window to front aspect, radiator, wood effect flooring.

# BEDROOM THREE 10' 10" x 9' 6" (3.30m x 2.89m)

With double glazed window to rear aspect, radiator, wood effect flooring.

## BEDROOM FOUR 10' 5" x 8' 2" (3.17m x 2.49m)

With double glazed window to front aspect, radiator.