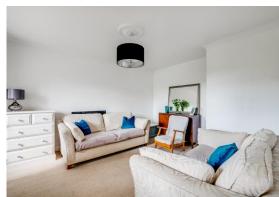

## RECEPTION ROOM 16' 5" x 12' 2" (5.00m x 3.71m)

With box bay double glazed window to front aspect, radiator.