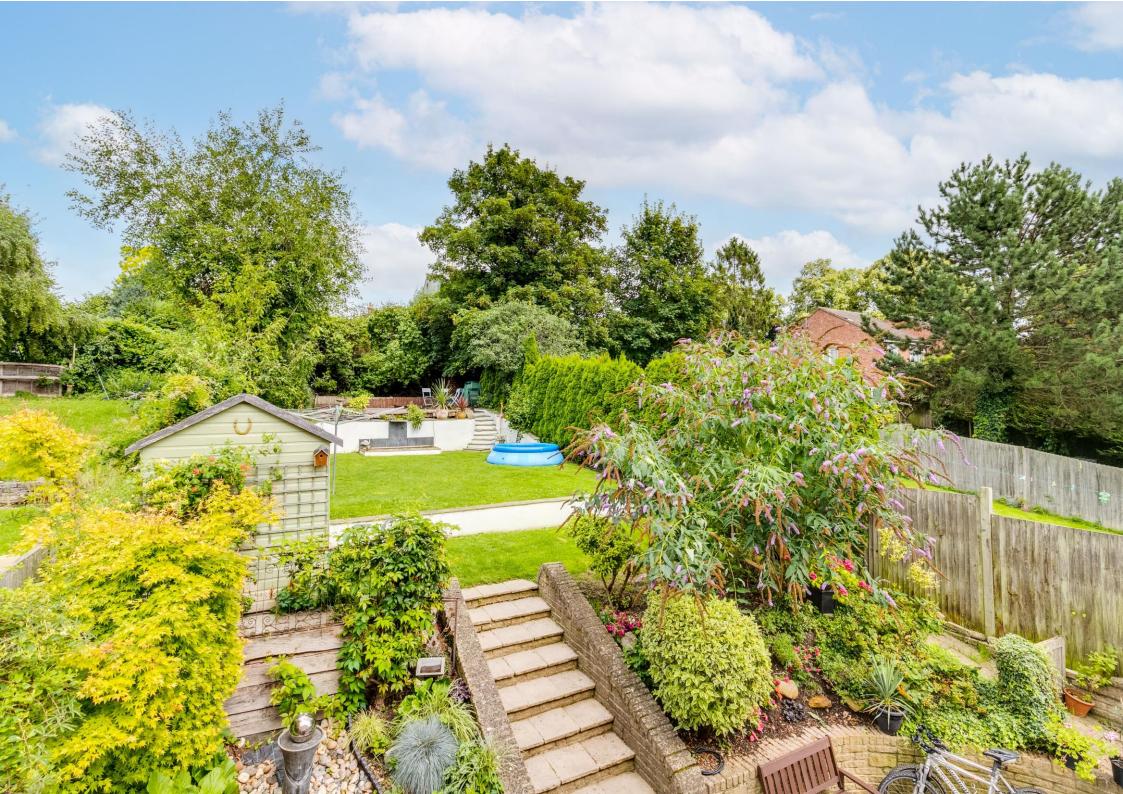

#### **OUTSIDE**

To the front the property benefits from a generous driveway providing ample off street parking and gated side access to the rear garden. The rear garden is of an extremely good size with large patio seating area, raised beds with mature plants and shrubs and steps up to the lawn with a further decked seating area to the rear of the garden, water feature, two timber garden stores, outside tap.