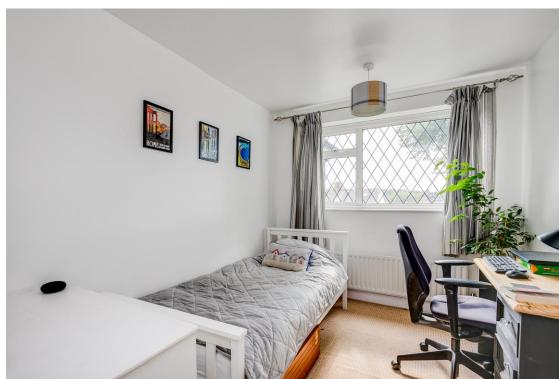

# BEDROOM TWO 18' 4" x 8' 5" (5.58m x 2.56m)

With double glazed window to front aspect, radiator, wood effect flooring.

# BEDROOM THREE 10' 10" x 9' 6" (3.30m x 2.89m)

With double glazed window to rear aspect, radiator, wood effect flooring.

## BEDROOM FOUR 10' 5" x 8' 2" (3.17m x 2.49m)

With double glazed window to front aspect, radiator.