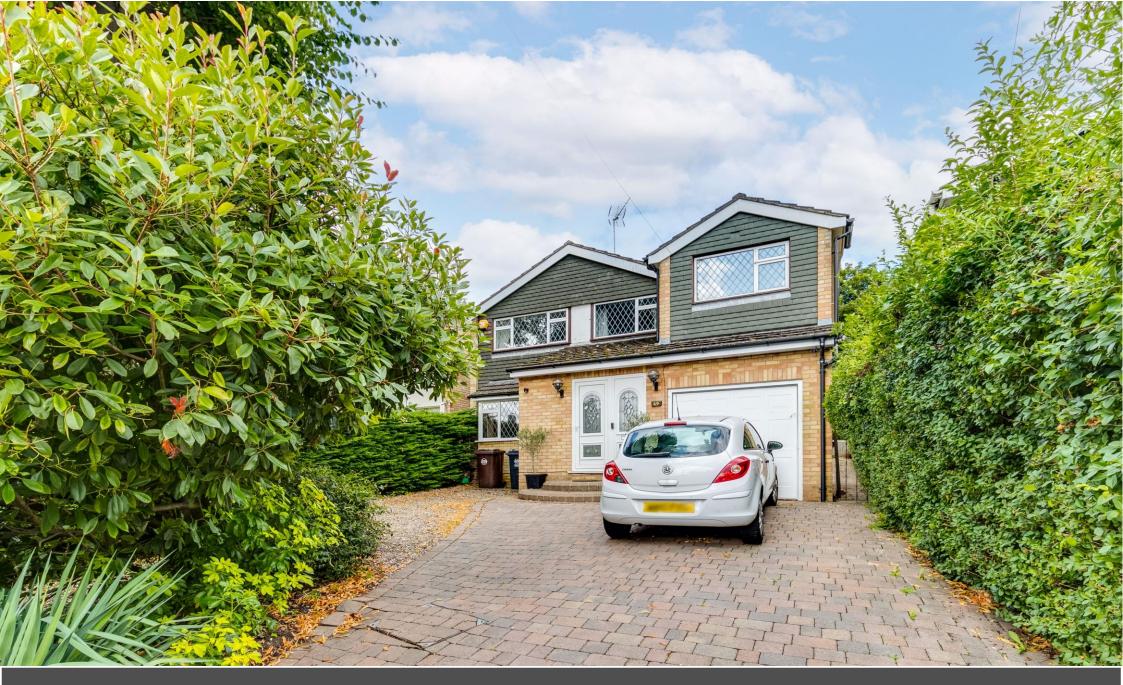

# Elliot Heath

**69 Vicarage Road** Ware SG12 7AP

**Guide Price £750,000** 

Elliot Heath are delighted to offer the rare opportunity to acquire this very well presented and spacious four bedroom detached home located in a popular residential road close to the town centre. The property offers good size accommodation throughout to include two reception rooms with large open plan kitchen/breakfast room, four bedrooms, shower room and bathroom. Externally the property offers a driveway for multiple cars and to the rear a large rear garden with mature trees and shrubs providing much privacy. The property is ideally situated for access to Ware's High Street amenities together with the mainline station serving London's Liverpool Street. To arrange your appointment to view please call 01920 293333.

#### **OUTSIDE**

To the front the property benefits from a generous driveway providing ample off street parking and gated side access to the rear garden. The rear garden is of an extremely good size with large patio seating area, raised beds with mature plants and shrubs and steps up to the lawn with a further decked seating area to the rear of the garden, water feature, two timber garden stores, outside tap.