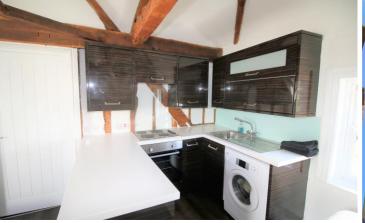

## **Description**

A delightful modern contemporary two bedroom second floor apartment in the picturesque High Street with lovely views over the High Street.

Beautifully presented with a modern open plan interior, a recently re fitted kitchen with appliances and beamed living room, vaulted master bedroom with delightful views over the High Street, second bedroom, contemporary bathroom with central bath and separate shower.