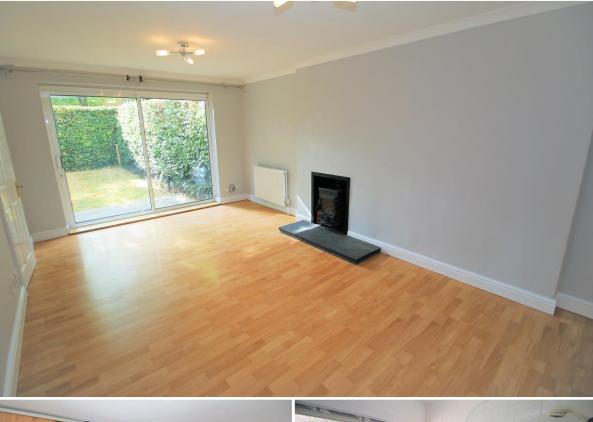

Situated on a sought after tree lined road this delightful property further benefits from having its own southerly facing garden, a garage and off road parking.

The property is approached via a driveway given access to a private garage and parking in front. Entering the property is an entrance hall given access to a bathroom with a white suit and shower over the bath. Continuing is two good sized bedrooms, with bedroom one benefiting from fitted wardrobes, a spacious sitting room with double doors leading to the delightful sunny and enclosed private garden and a wood burner. A door from the sitting room leads to the well appointed kitchen.

The gardens are a real feature of the property offering a large area of lawn, a good level of seclusion, a raised decking area and a sunny aspect.