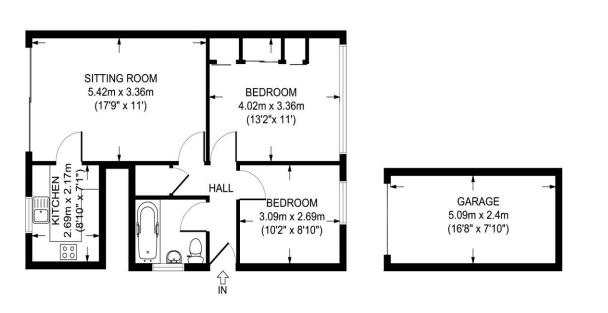

#### APPROX. GROSS INTERNAL FLOOR AREA 721 SQ FT / 67 SQ M 5 MANOR PARK AVENUE, HP27 9AU

All measurements of walls, doors, windows, fittings and appliances, including their size and location, are shown as standard sizes and therefore cannot be regarded as a representation by the seller.