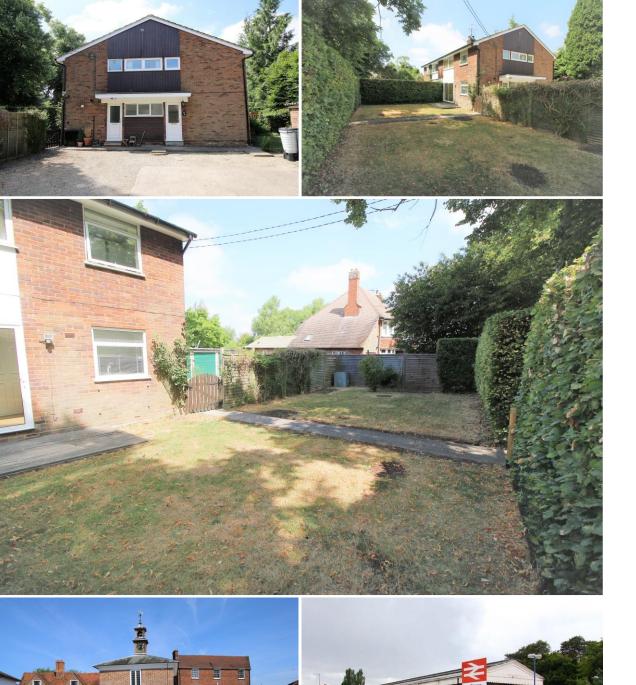

Situated on a sought after tree lined road this delightful property further benefits from having its own southerly facing garden, a garage and off road parking.

The property is approached via a driveway given access to a private garage and parking in front. Entering the property is an entrance hall given access to a bathroom with a white suit and shower over the bath. Continuing is two good sized bedrooms, with bedroom one benefiting from fitted wardrobes, a spacious sitting room with double doors leading to the delightful sunny and enclosed private garden and a wood burner. A door from the sitting room leads to the well appointed kitchen.

The gardens are a real feature of the property offering a large area of lawn, a good level of seclusion, a raised decking area and a sunny aspect.