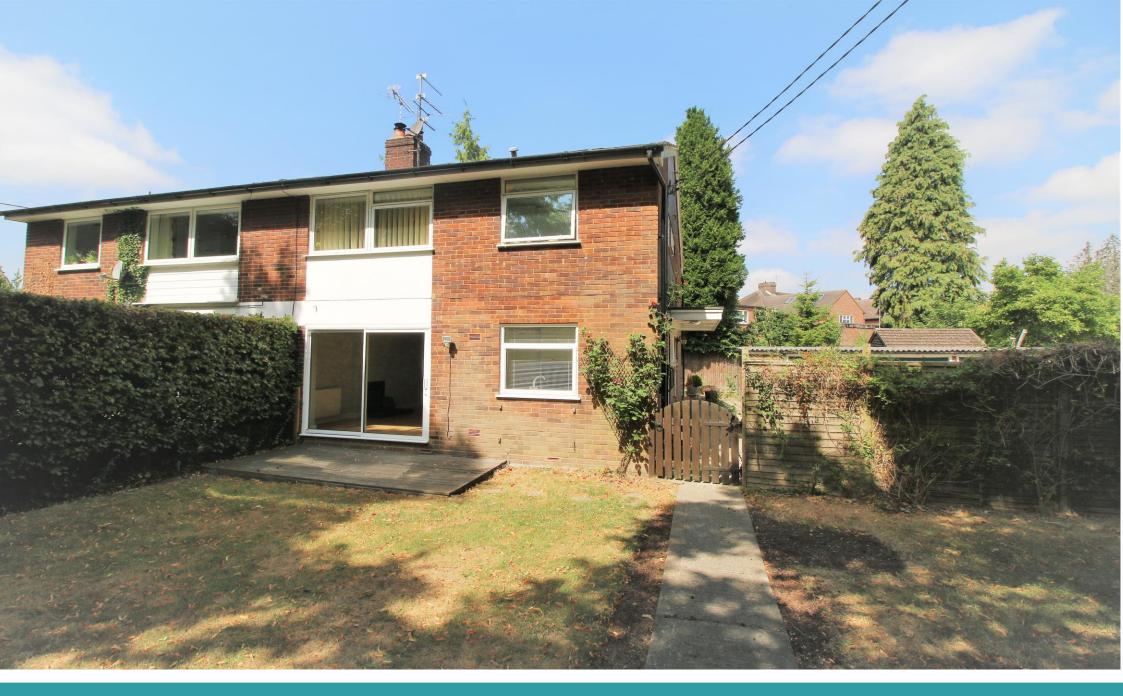

Manor Park Avenue PRINCES RISBOROUGH

5 Manor Park Avenue Princes Risborough Buckinghamshire HP27 9AU

Situated in a prime position, within a four minute walk of the station, is this well presented two bedroom ground floor maisonette with garden and garage.

Situated on a sought after tree lined road this delightful property further benefits from having its own southerly facing garden, a garage and off road parking.

The property is approached via a driveway given access to a private garage and parking in front. Entering the property is an entrance hall given access to a bathroom with a white suit and shower over the bath. Continuing is two good sized bedrooms, with bedroom one benefiting from fitted wardrobes, a spacious sitting room with double doors leading to the delightful sunny and enclosed private garden and a wood burner. A door from the sitting room leads to the well appointed kitchen.

The gardens are a real feature of the property offering a large area of lawn, a good level of seclusion, a raised decking area and a sunny aspect.