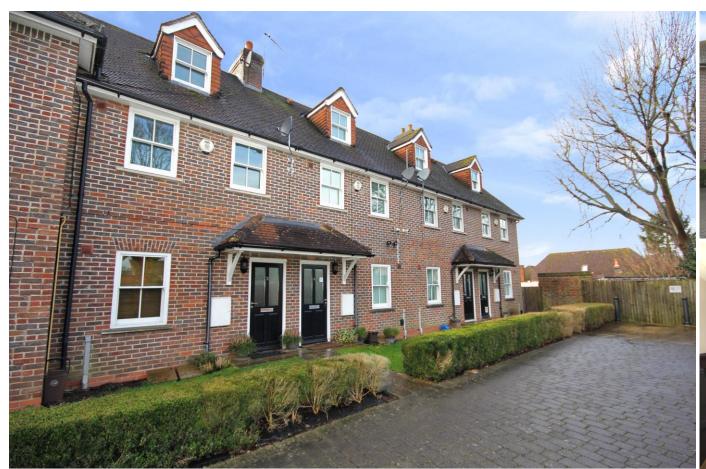

# **Princes Risborough**

4 Lacemakers Court | Princes Risborough | Bucks | HP27 OBY

Spacious sitting room area

Second bedroom situated on 2<sup>nd</sup> floor

En suite bathroom to 2<sup>nd</sup> bedroom

Allocated parking space to front

Situated in the heart of the town centre

An immaculately presented two bedroom two storey town house set over three floors and situated in a small development in the heart of Princes Risborough. The property has been refurbished to a high standard by the current owner who has added a contemporary kitchen with integrated appliances and breakfast bar.

The reception hallway has a staircase to the first floor and door opening into a ground floor double bedroom with ensuite shower room and cupboard housing the boiler. On the first floor there is a light and spacious open plan sitting room / kitchen area with integrated appliances and breakfast bar. On the second floor there is a further double bedroom with en suite bathroom. Externally there is an allocated parking space for one car.