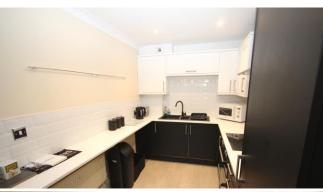

### **ACCOMMODATION**

Entrance hall with stairs to first floor

Ground floor double bedroom

En suite shower room to bedroom

Open plan sitting / kitchen on 1st floor

Recently refitted kitchen with appliances

Spacious sitting room area

Second bedroom situated on 2<sup>nd</sup> floor

En suite bathroom to 2<sup>nd</sup> bedroom

Allocated parking space to front

Situated in the heart of the town centre

An immaculately presented two bedroom two storey town house set over three floors and situated in a small development in the heart of Princes Risborough. The property has been refurbished to a high standard by the current owner who has added a contemporary kitchen with integrated appliances and breakfast bar.

The reception hallway has a staircase to the first floor and door opening into a ground floor double bedroom with ensuite shower room and cupboard housing the boiler. On the first floor there is a light and spacious open plan sitting room / kitchen area with integrated appliances and breakfast bar. On the second floor there is a further double bedroom with en suite bathroom. Externally there is an allocated parking space for one car.