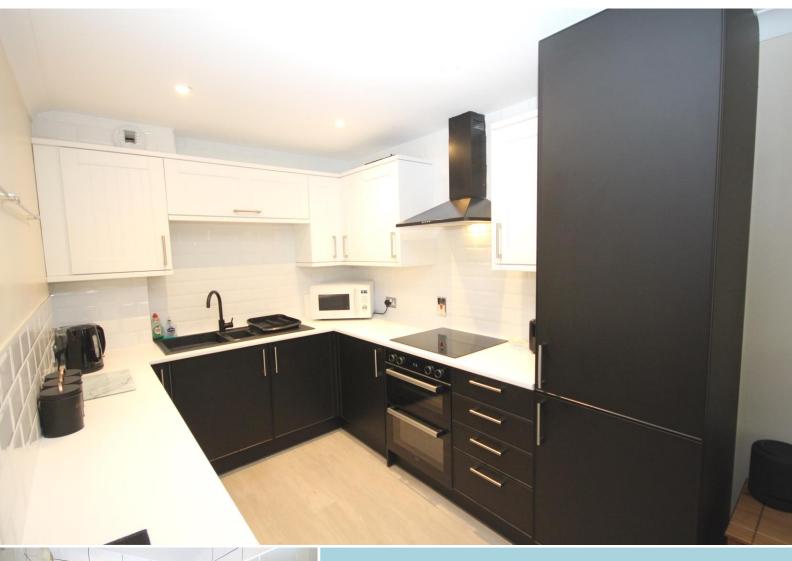

### **ACCOMMODATION**

Entrance hall with stairs to first floor

Ground floor double bedroom

En suite shower room to bedroom

Open plan sitting / kitchen on 1st floor

Recently refitted kitchen with appliances

Spacious sitting room area

Second bedroom situated on 2<sup>nd</sup> floor

En suite bathroom to 2<sup>nd</sup> bedroom

Allocated parking space to front

Situated in the heart of the town centre

An immaculately presented two bedroom two storey town house set over three floors and situated in a small development in the heart of Princes Risborough. The property has been refurbished to a high standard by the current owner who has added a contemporary kitchen with integrated appliances and breakfast bar.

#### **KEY FEATURES**

- A two storey town house conveniently situated in the town centre
- A small private development with allocated parking
- Modern and contemporary refitted kitchen with integrated appliances
- Breakfast bar along one wall allowing ample space for dining
- Close to the bustling High Street and local amenities and sports centre
- Walking distance to the train station giving access to London Marylebone
- Service charge of £27 per month including buildings insurance