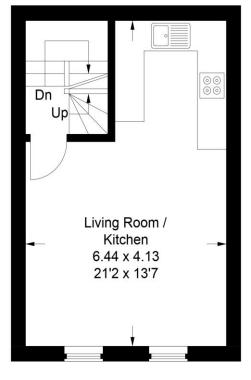

# **4 Lacemakers Court**

Approximate Gross Internal Area Ground Floor = 27 sq m / 289 sq ft First Floor = 27 sq m / 288 sq ft Second Floor = 18 sq m / 194 sq ft Total = 72 sq m / 771 sq ft

= Reduced headroom below 1.5m / 5'0

#### First Floor

## **Second Floor**

This plan is for layout guidance only. Not drawn to scale unless stated. Windows and door openings are approximate. Whilst every care is taken in the preparation of this plan, please check all dimensions, shapes and compass bearings before making any decisions reliant upon them.