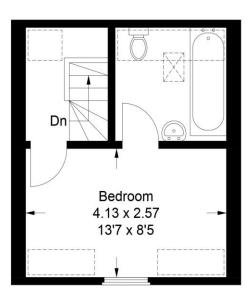

# **4 Lacemakers Court**

Approximate Gross Internal Area Ground Floor = 27 sq m / 289 sq ft First Floor = 27 sq m / 288 sq ft Second Floor = 18 sq m / 194 sq ft Total = 72 sq m / 771 sq ft

= Reduced headroom below 1.5m / 5'0

#### First Floor

## **Second Floor**

This plan is for layout guidance only. Not drawn to scale unless stated. Windows and door openings are approximate. Whilst every care is taken in the preparation of this plan, please check all dimensions, shapes and compass bearings before making any decisions reliant upon them.