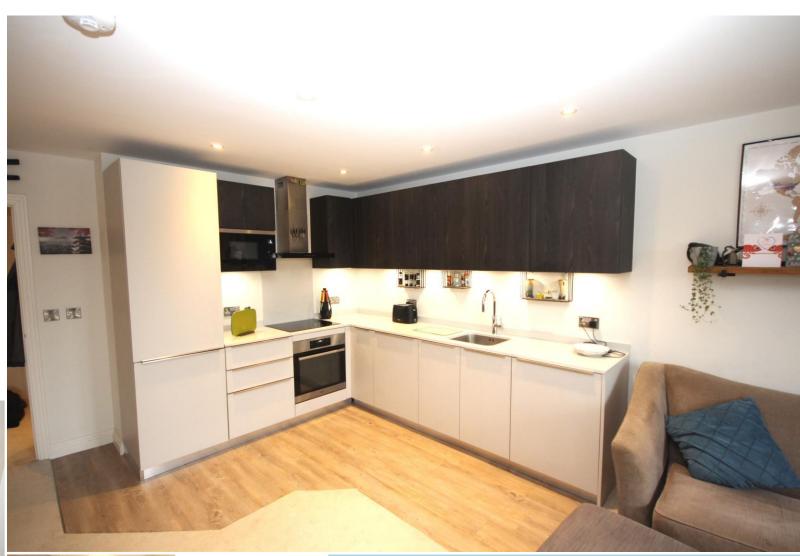

A one bedroom 2<sup>nd</sup> floor apartment situated in the heart of Princes Risborough and built by Bijou Homes in 2019 to an impeccably high standard. There is a communal hallway with both a staircase and lift to the first floor. The apartment has a hallway opening to a light and spacious open plan sitting room / kitchen.

The kitchen has a range of base and wall units with integrated appliances and built in oven with an induction hob. The sitting room has ample space for sofas and a dining table. There is a well appointed double bedroom with range of built in storage cupboards and a modern and contemporary shower room. The property is a few minutes' walk from the High Street as well as the local amenities and mainline train station to London.