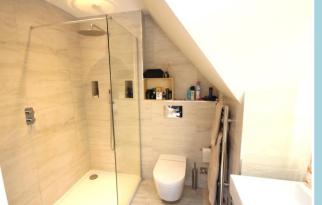

The kitchen has a range of base and wall units with integrated appliances and built in oven with an induction hob. The sitting room has ample space for sofas and a dining table. There is a well appointed double bedroom with range of built in storage cupboards and a modern and contemporary shower room. The property is a few minutes' walk from the High Street as well as the local amenities and mainline train station to London.