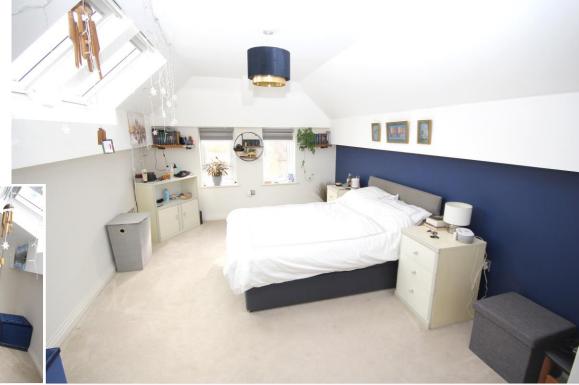

The kitchen has a range of base and wall units with integrated appliances and built in oven with an induction hob. The sitting room has ample space for sofas and a dining table. There is a well appointed double bedroom with range of built in storage cupboards and a modern and contemporary shower room. The property is a few minutes' walk from the High Street as well as the local amenities and mainline train station to London.