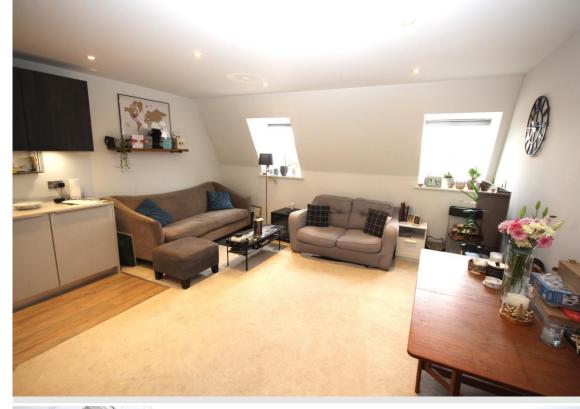

A one bedroom 2<sup>nd</sup> floor apartment situated in the heart of Princes Risborough and built by Bijou Homes in 2019 to an impeccably high standard. There is a communal hallway with both a staircase and lift to the first floor. The apartment has a hallway opening to a light and spacious open plan sitting room / kitchen.

The kitchen has a range of base and wall units with integrated appliances and built in oven with an induction hob. The sitting room has ample space for sofas and a dining table. There is a well appointed double bedroom with range of built in storage cupboards and a modern and contemporary shower room. The property is a few minutes' walk from the High Street as well as the local amenities and mainline train station to London.