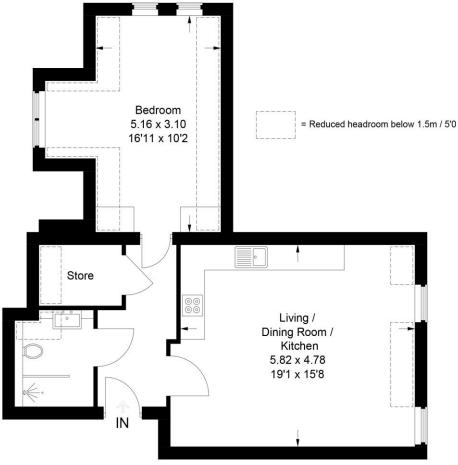

#### The Malthouse

Approximate Gross Internal Area = 49.6 sq m / 533.89 sq ft

This plan is for layout guidance only. Not drawn to scale unless stated. Windows and door openings are approximate. Whilst every care is taken in the preparation of this plan, please check all dimensions, shapes and compass bearings before making any decisions reliant upon them.