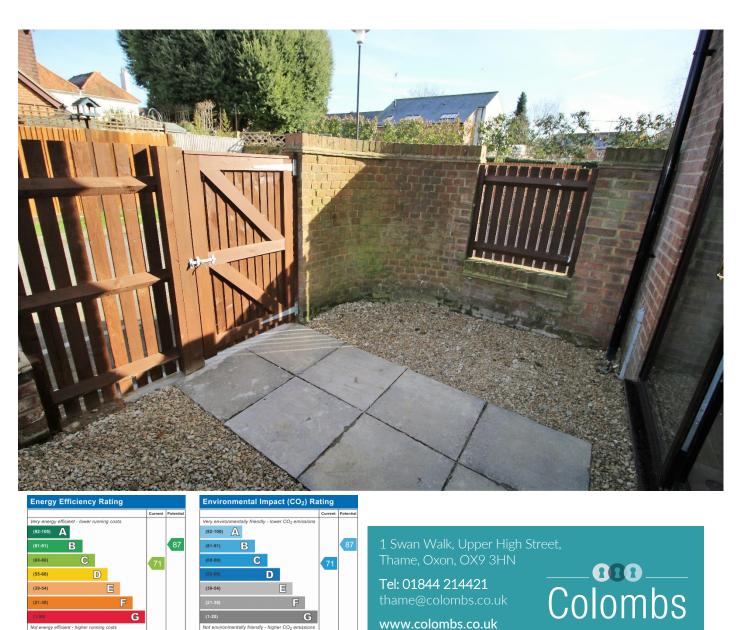

To the first floor there are two good sized bedrooms, an airing cupboard and a refitted bathroom.

England, Scotland & Wales

rightmove.co.uk

To the exterior of the property there is an enclosed front terraced garden and allocated parking.