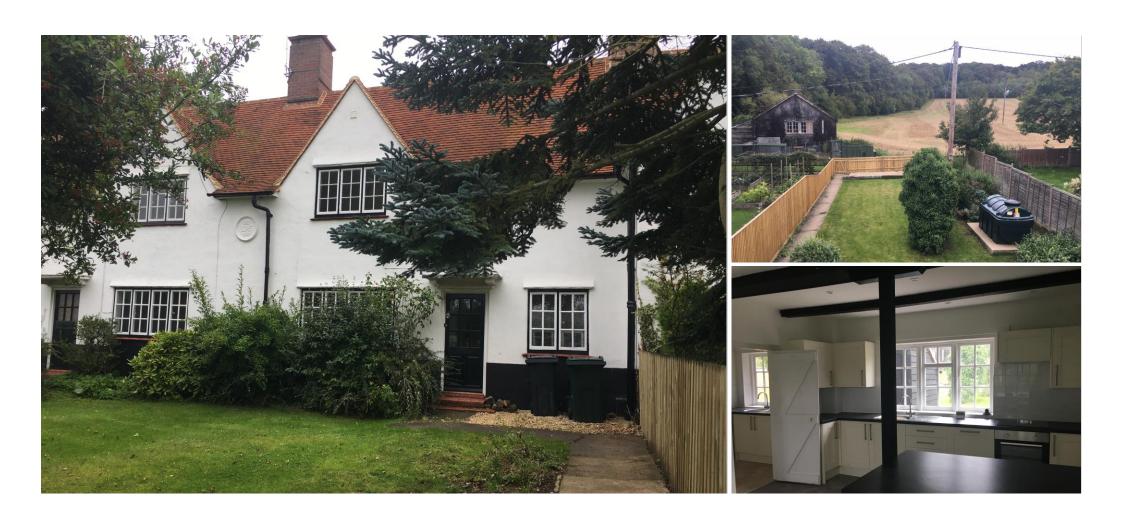

## 2 Lee Cottages

Chequers | Butlers Cross | Bucks | HP17 OUT

## Price £1,730.00 pcm

A delightful two-bedroom terraced country cottage on the Chequers Estate surrounded by delightful countryside.

Well appointed throughout with a modern kitchen/dining room, living room, utility room and a separate cloakroom. One double bedroom, further single bedroom, and family bathroom. Oil central heating.

## **KEY FEATURES**

- Stunning location on the edge of Chequers
- Recently refurbished to a good standard
- 6 month let only
- Pets Considered
- Oil central heating

Local Authority – Wycombe District Council

Council Tax – E

EPC - E

An early viewing is advised to appreciate the location of this delightful two bedroom terraced cottage set at the foot of the Chiltern Hills . The area is surrounded by delightful countryside walks and bridleways.