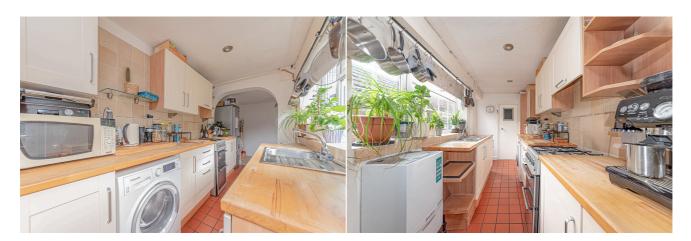

## £1,600 PCM

This mid-terrace cottage in central Wokingham, a spacious lounge with a wood burner, a separate dining room leading to the garden. Kitchen with modern integrated appliances, leading to garden patio and family bathroom. There are two spacious double bedrooms, primary with fitted wardrobes. The property is well-maintained throughout. EPC Band D, Wokingham Council tax band C, Unfurnished. Close to the station and local amenities.