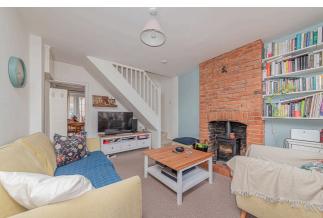

## £1,600 PCM

This mid-terrace cottage in central Wokingham, a spacious lounge with a wood burner, a separate dining room leading to the garden. Kitchen with modern integrated appliances, leading to garden patio and family bathroom. There are two spacious double bedrooms, primary with fitted wardrobes. The property is well-maintained throughout. EPC Band D, Wokingham Council tax band C, Unfurnished. Close to the station and local amenities.

#### Available 06/05/2025

- Character features
- Living room with log burner
- Cottage style enclosed rear garden
- · Unfurnished
- - Off street parking for two vehicles

\*Fees For Assured Shorthold Tenancies: when you rent a property from us you will be required to pay a sum equivalent to one weeks' rent for a holding deposit. Upon successful application, this amount will be off set against your first months' rent. You will also be required to pay a security deposit equivalent to 5 weeks' rent which will be held and protected in line with Deposit legislation. For more information about our fees please visit: www.michael-hardy.co.uk
Fees for all other tenancies (Non Housing Act Tenancies / Company Lets): when you rent a property from us we will charge you a one-off fee per property. This charge is the equivalent of 15 days of the monthly rental charge (+VAT) with a minimum fee of £450 (inc.VAT) up to a maximum of £650 (inc.VAT). Other fees may apply depending on your circumstances.