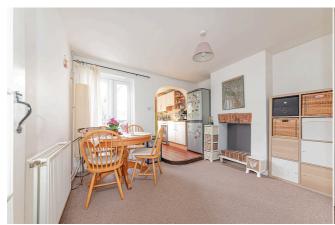

## £1,600 PCM

This mid-terrace cottage in central Wokingham, a spacious lounge with a wood burner, a separate dining room leading to the garden. Kitchen with modern integrated appliances, leading to garden patio and family bathroom. There are two spacious double bedrooms, primary with fitted wardrobes. The property is well-maintained throughout. EPC Band D, Wokingham Council tax band C, Unfurnished. Close to the station and local amenities.