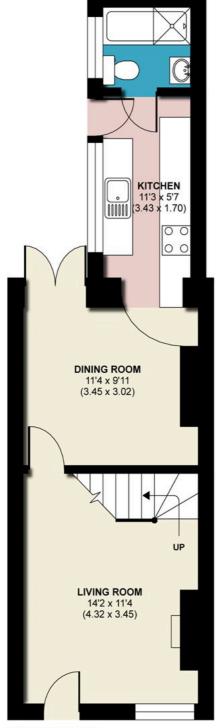

# Barkham Road, Wokingham

APPROX. GROSS INTERNAL FLOOR AREA 674 SQ FT 62.6 SQ METRES

**GROUND FLOOR** 

FIRST FLOOR

Whilst every attempt has been made to ensure the accuracy of the floor plan contained here, measurements of doors, windows and rooms are approximate and no responsibility is taken for any error, omission or misstatement. These plans are for representation purposes only as defined by RICS Code of Measuring Practice and should be used as such by any prospective purchaser. Specifically no guarantee is given on the total square footage of the property if quoted on this plan. Any figure given is for initial guidance only and should not be relied on as a basis of valuation.