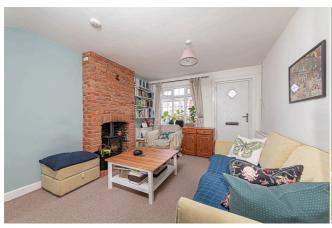

## £1,600 PCM

This mid-terrace cottage in central Wokingham, a spacious lounge with a wood burner, a separate dining room leading to the garden. Kitchen with modern integrated appliances, leading to garden patio and family bathroom. There are two spacious double bedrooms, primary with fitted wardrobes. The property is well-maintained throughout. EPC Band D, Wokingham Council tax band C, Unfurnished. Close to the station and local amenities.

#### Available 06/05/2025

- Character features
- Living room with log burner
- Cottage style enclosed rear garden
- · Unfurnished
- - Off street parking for two vehicles

\*Fees For Assured Shorthold Tenancies: when you rent a property from us you will be required to pay a sum equivalent to one weeks' rent for a holding deposit. Upon successful application, this amount will be off set against your first months' rent. You will also be required to pay a security deposit equivalent to 5 weeks' rent which will be held and protected in line with Deposit legislation. For more information about our fees please visit: www.michael-hardy.co.uk
Fees for all other tenancies (Non Housing Act Tenancies / Company Lets): when you rent a property from us we will charge you a one-off fee per property. This charge is the equivalent of 15 days of the monthly rental charge (+VAT) with a minimum fee of £450 (inc.VAT) up to a maximum of £650 (inc.VAT). Other fees may apply depending on your circumstances.