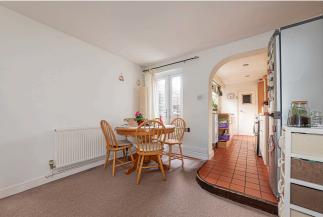

## £1,600 PCM

This mid-terrace cottage in central Wokingham, a spacious lounge with a wood burner, a separate dining room leading to the garden. Kitchen with modern integrated appliances, leading to garden patio and family bathroom. There are two spacious double bedrooms, primary with fitted wardrobes. The property is well-maintained throughout. EPC Band D, Wokingham Council tax band C, Unfurnished. Close to the station and local amenities.