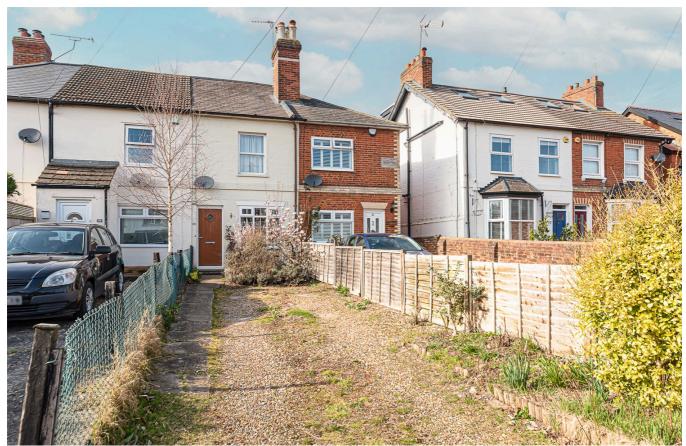

## Barkham Road, Wokingham, RG41 2XR

## £1,600 PCM

This mid-terrace cottage in central Wokingham, a spacious lounge with a wood burner, a separate dining room leading to the garden. Kitchen with modern integrated appliances, leading to garden patio and family bathroom. There are two spacious double bedrooms, primary with fitted wardrobes. The property is well-maintained throughout. EPC Band D, Wokingham Council tax band C, Unfurnished. Close to the station and local amenities.

#### Available 06/05/2025

- Character features
- Living room with log burner
- Cottage style enclosed rear garden
- · Unfurnished
- - Off street parking for two vehicles

\*Fees For Assured Shorthold Tenancies: when you rent a property from us you will be required to pay a sum equivalent to one weeks' rent for a holding deposit. Upon successful application, this amount will be off set against your first months' rent. You will also be required to pay a security deposit equivalent to 5 weeks' rent which will be held and protected in line with Deposit legislation. For more information about our fees please visit: www.michael-hardy.co.uk
Fees for all other tenancies (Non Housing Act Tenancies / Company Lets): when you rent a property from us we will charge you a one-off fee per property. This charge is the equivalent of 15 days of the monthly rental charge (+VAT) with a minimum fee of £450 (inc.VAT) up to a maximum of £650 (inc.VAT). Other fees may apply depending on your circumstances.