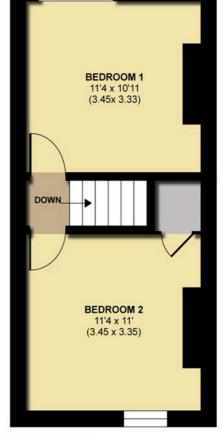

# Barkham Road, Wokingham

APPROX. GROSS INTERNAL FLOOR AREA 674 SQ FT 62.6 SQ METRES

**GROUND FLOOR** 

FIRST FLOOR

Whilst every attempt has been made to ensure the accuracy of the floor plan contained here, measurements of doors, windows and rooms are approximate and no responsibility is taken for any error, omission or misstatement. These plans are for representation purposes only as defined by RICS Code of Measuring Practice and should be used as such by any prospective purchaser. Specifically no guarantee is given on the total square footage of the property if quoted on this plan. Any figure given is for initial guidance only and should not be relied on as a basis of valuation.