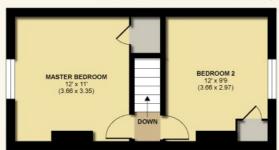

# Mount Pleasant, Wokingham APPROX. GROSS INTERNAL FLOOR AREA 702 SQ FT 65.2 SQ METRES

#### FIRST FLOOR

### GROUND FLOOR

Whilst every attempt has been made to ensure the accuracy of the floor plan contained here, measurements of doors, windows and rooms are approximate and no responsibility is taken for any error, omission or misstatement. These plans are for representation purposes only as defined by RICS Code of Measuring Practice and should be used as such by any prospective numbers. Specifically no guarantee is given on the total square footage of the property if quoted on this plan. Any figure given is for initial guidance only and should not be relied on as a basic of valuation.