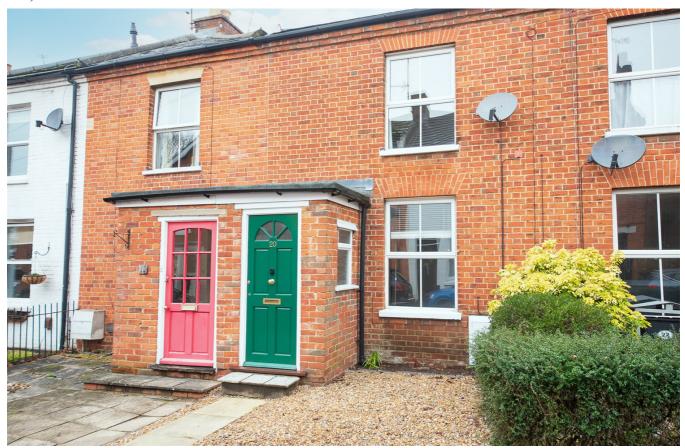

# Mount Pleasant, Wokingham, RG41 2YG

# £1,300 PCM

A beautifully presented mid terrace property. It benefits from a modern kitchen and bathroom. The accommodation comprises entrance hall through to lounge and dining room. Modern Kitchen with appliances, through to small lobby. Door to garden and through to modern bathroom with shower over bath Two double bedrooms with with storage cupboards and feature fireplaces. To the rear of the property is a good size garden. Gas central hearing. There is a small space at the front of the property suitable only for a very small car. Nearby street parking. Sorry no pets. Situated within walking distance of both Town Centre and station. Council Tax band C. EPC Band D. Unfurnished.

#### Available 28/09/2022

- 2 Double bedrooms
- Town centre location
- 2 Reception rooms
- Modern kitchen
- · Good size rear garden
- Unfurnished

\*Fees For Assured Shorthold Tenancies: when you rent a property from us you will be required to pay a sum equivalent to one weeks' rent for a holding deposit. Upon successful application, this amount will be off set against your first months' rent. You will also be required to pay a security deposit equivalent to 5 weeks' rent which will be held and protected in line with Deposit legislation. For more information about our fees please visit: www.michael-hardy.co.uk Fees for all other tenancies (Non Housing Act Tenancies / Company Lets): when you rent a property from us we will charge you a one-off fee per property. This charge is the equivalent of 15 days of the monthly rental charge (+VAT) with a minimum fee of £450 (inc.VAT) up to a maximum of £650 (inc.VAT). Other fees may apply depending on your circumstances.