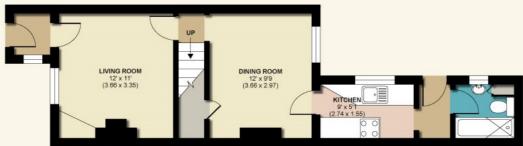

# Mount Pleasant, Wokingham APPROX. GROSS INTERNAL FLOOR AREA 702 SQ FT 65.2 SQ METRES

### GROUND FLOOR

Whilst every attempt has been made to ensure the accuracy of the floor plan contained here, measurements of doors, windows and rooms are approximate and no responsibility is taken for any error, omission or misstatement. These plans are for representation purposes only as defined by RICS Code of Measuring Practice and should be used as such by any prospective numbers. Specifically no guarantee is given on the total square footage of the property if quoted on this plan. Any figure given is for initial guidance only and should not be relied on as a basic of valuation.