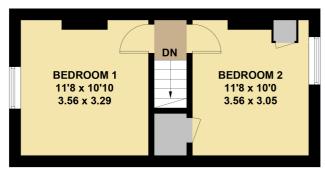

### Latimer Road, Wokingham

Approximate Gross Internal Area = 683 sq ft / 63.5 sq m

### **FIRST FLOOR**