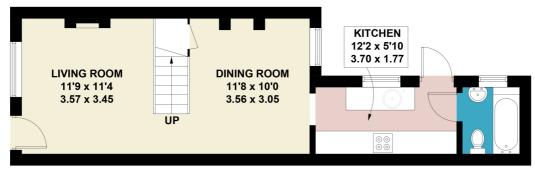

### Latimer Road, Wokingham

Approximate Gross Internal Area = 683 sq ft / 63.5 sq m

#### **GROUND FLOOR**

This plan is for layout guidance only. Not drawn to scale unless stated. Windows and door openings are approximate. Whilst every care is taken in the preparation of this plan, please check all dimensions, shapes and compass bearings before making any decisions reliant upon them. (ID 1204120) Produced by BlueSky Estate Agency Services on behalf of Michael Hardy