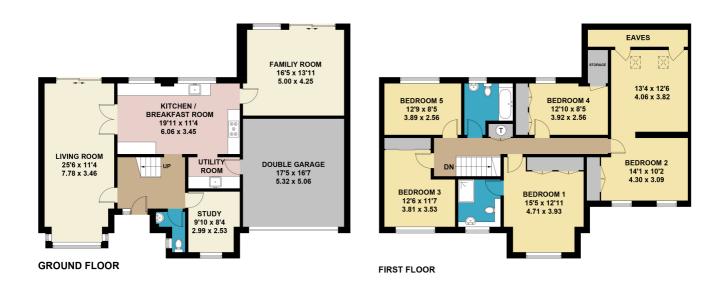

# £3,100 PCM

Located in Barkham is this 5 bedroom detached modern family home. Accommodation offers covered entrance porch leads to hallway, separate lounge with wooden effect floor, separate dining room/family room, study, kitchen with breakfast room, utility room, guest cloakroom, master bedroom with en-suite shower, further family bathroom, four further bedrooms. The property has gas central heating, double glazed units with wooden frames, double width driveway leads to double garage, patio area to garden with separate lawned garden. Wokingham Council Tax Band G, Unfurnished, EPC Band C.

# Almond Close, Barkham

Approximate Gross Internal Area = 234 sq m / 2519 sq ft (Including Double Garage / Excluding Eaves)

This plan is for layout guidance only. Not drawn to scale unless stated. Windows and door openings are approximate. Whilst every care is taken in the preparation of this plan, please check all dimensions, shapes and compass bearings before making any decisions reliant upon them. (ID798214)