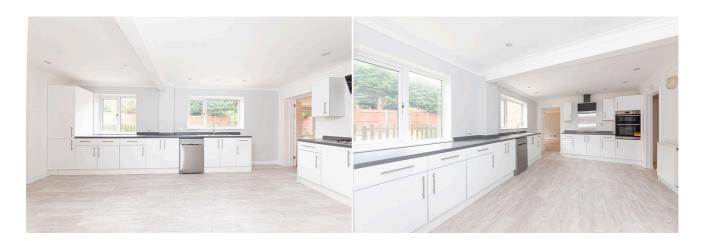

# £3,100 PCM

Located in Barkham is this 5 bedroom detached modern family home. Accommodation offers covered entrance porch leads to hallway, separate lounge with wooden effect floor, separate dining room/family room, study, kitchen with breakfast room, utility room, guest cloakroom, master bedroom with en-suite shower, further family bathroom, four further bedrooms. The property has gas central heating, double glazed units with wooden frames, double width driveway leads to double garage, patio area to garden with separate lawned garden. Wokingham Council Tax Band G, Unfurnished, EPC Band C.