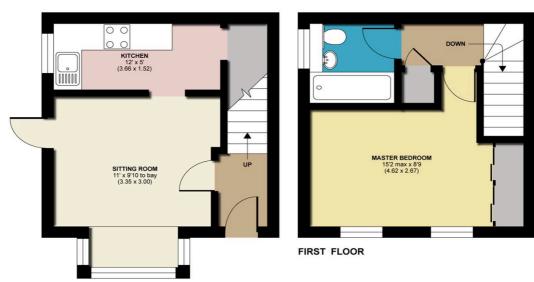

# Wantage Road, College Town, Sandhurst APPROX. GROSS INTERNAL FLOOR AREA 484 SQ FT 44.9 SQ METRES

**GROUND FLOOR** 

Whilst every attempt has been made to ensure the accuracy of the floor plan contained here, measurements of doors, windows an rooms are approximate and no responsibility is taken for any error, omisstalement. These plans are for representation purposes only as defined by RICS Code of Measuring Practice and should be used as such by any prospecture purchaser. Specifically no guarantee is given on the total square footage of the property if quoted on this plan. Any figure given is for initial guidance only and should not be relied on as a basis of valuation.