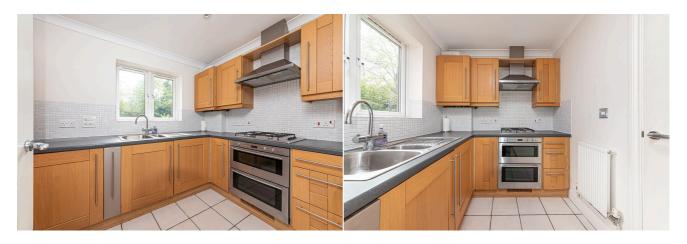

## Oakwood Place, Crowthorne, RG45 6BP

£1,675 PCM

A well-presented first-floor apartment within a secure gated development. Comprising an entrance hall, modern kitchen with integrated appliances, spacious lounge, primary bedroom with en-suite and fitted wardrobe, second bedroom with fitted wardrobe, and a second bathroom. Further benefits include ample storage, double glazing, gas central heating, beautifully landscaped communal gardens, bike storage, and allocated parking. Offered unfurnished. Bracknell Forest Council Tax Bank D. EPC Band B