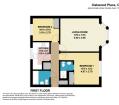

## Oakwood Place, Crowthorne, RG45 6BP

£1,675 PCM

A well-presented first-floor apartment within a secure gated development. Comprising an entrance hall, modern kitchen with integrated appliances, spacious lounge, primary bedroom with en-suite and fitted wardrobe, second bedroom with fitted wardrobe, and a second bathroom. Further benefits include ample storage, double glazing, gas central heating, beautifully landscaped communal gardens, bike storage, and allocated parking. Offered unfurnished. Bracknell Forest Council Tax Bank D. EPC Band B