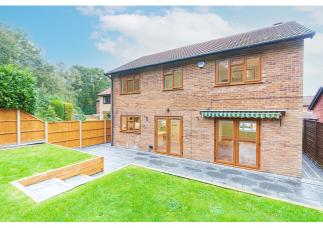

## £3,350 PCM

Located in a quiet cul de sac in Woosehill is this stunning four bedroom detached house backing onto woodland. 4 double bedrooms with the main having ensuite shower, family bathroom, entrance hallway, cloakroom, fitted kitchen/ dining room with built in appliances and separate utility room, double aspect lounge with patio doors to rear garden, study, double width garage, enclosed rear garden. hard flooring down stairs, Gas central heating, ( Sorry no pets ) Council Tax band F. EPC Band D. Unfurnished.