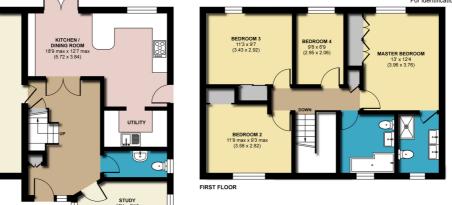

## Tiffany Close, Wokingham

Approximate Area = 1749 sq ft / 162 sq m (includes garage)

For identification only - Not to scale

LIVING ROOM 20'11 x 11'9 (6.38 x 3.58)

GROUND FLOOR

Floor plan produced in accordance with RICS Property Measurement Standards incorporating International Property Measurement Standards (IPMS2 Residential). ©nichecom 2021. Produced for Michael Hardy. REF: 708707