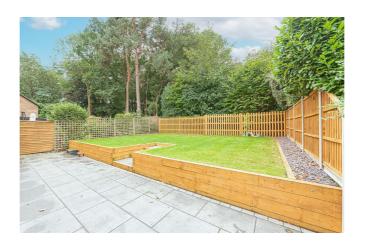

## £3,350 PCM

Located in a quiet cul de sac in Woosehill is this stunning four bedroom detached house backing onto woodland. 4 double bedrooms with the main having ensuite shower, family bathroom, entrance hallway, cloakroom, fitted kitchen/ dining room with built in appliances and separate utility room, double aspect lounge with patio doors to rear garden, study, double width garage, enclosed rear garden. hard flooring down stairs, Gas central heating, ( Sorry no pets ) Council Tax band F. EPC Band D. Unfurnished.