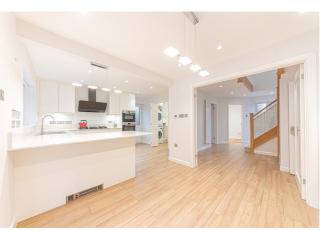

## £3,350 PCM

Located in a quiet cul de sac in Woosehill is this stunning four bedroom detached house backing onto woodland. 4 double bedrooms with the main having ensuite shower, family bathroom, entrance hallway, cloakroom, fitted kitchen/ dining room with built in appliances and separate utility room, double aspect lounge with patio doors to rear garden, study, double width garage, enclosed rear garden. hard flooring down stairs, Gas central heating, ( Sorry no pets ) Council Tax band F. EPC Band D. Unfurnished.