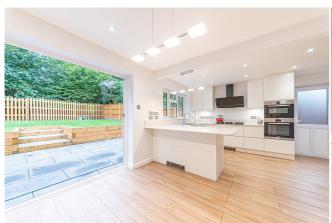

## £3,350 PCM

Located in a quiet cul de sac in Woosehill is this stunning four bedroom detached house backing onto woodland. 4 double bedrooms with the main having ensuite shower, family bathroom, entrance hallway, cloakroom, fitted kitchen/ dining room with built in appliances and separate utility room, double aspect lounge with patio doors to rear garden, study, double width garage, enclosed rear garden. hard flooring down stairs, Gas central heating, ( Sorry no pets ) Council Tax band F. EPC Band D. Unfurnished.