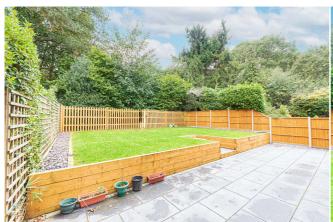

## £3,350 PCM

Located in a quiet cul de sac in Woosehill is this stunning four bedroom detached house backing onto woodland. 4 double bedrooms with the main having ensuite shower, family bathroom, entrance hallway, cloakroom, fitted kitchen/ dining room with built in appliances and separate utility room, double aspect lounge with patio doors to rear garden, study, double width garage, enclosed rear garden. hard flooring down stairs, Gas central heating, ( Sorry no pets ) Council Tax band F. EPC Band D. Unfurnished.