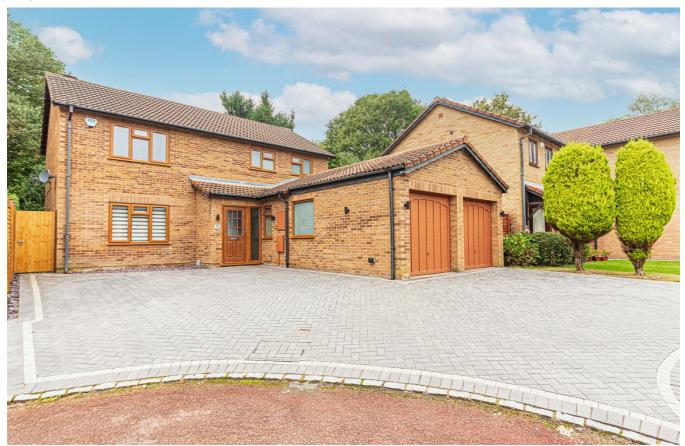

## Tiffany Close, Wokingham, RG41 3BN

## £3,350 PCM

Located in a quiet cul de sac in Woosehill is this stunning four bedroom detached house backing onto woodland. 4 double bedrooms with the main having ensuite shower, family bathroom, entrance hallway, cloakroom, fitted kitchen/ dining room with built in appliances and separate utility room, double aspect lounge with patio doors to rear garden, study, double width garage, enclosed rear garden. hard flooring down stairs, Gas central heating, ( Sorry no pets ) Council Tax band F. EPC Band D. Unfurnished.