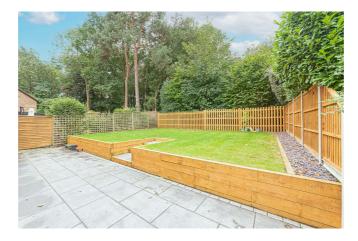

## Tiffany Close, Wokingham, RG41 3BN

£3,200 PCM

Located in a quiet cul de sac in Woosehill is this stunning four bedroom detached house backing onto woodland. 4 double bedrooms with the main having ensuite shower, family bathroom, entrance hallway, cloakroom, fitted kitchen/ dining room with built in appliances and separate utility room, double aspect lounge with patio doors to rear garden, study, double width garage, enclosed rear garden. hard flooring down stairs, Gas central heating, ( Sorry no pets ) Wokingham Council Tax band F. EPC Band D. Unfurnished.