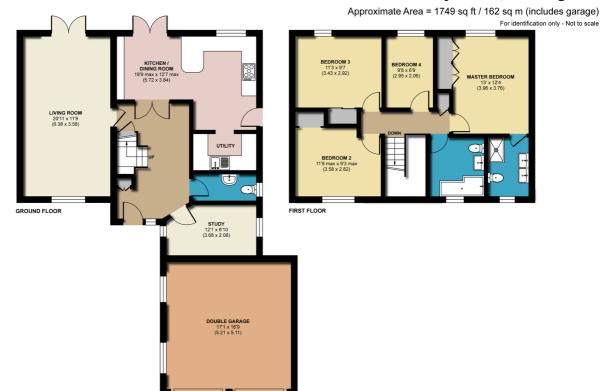

## Tiffany Close, Wokingham

RICS Certified Property Measurer Floor plan produced in accordance with RICS Property Measurement Standards incorporating International Property Measurement Standards (IPMS2 Residential). ©nlchecom 2021. Produced for Michael Hardy. REF: 708707