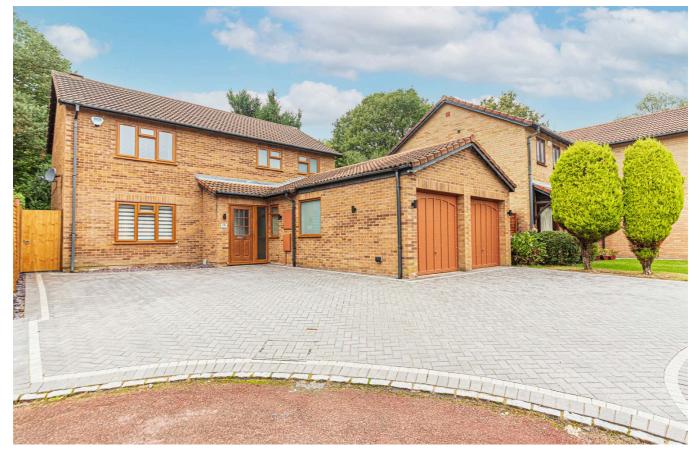

## Tiffany Close, Wokingham, RG41 3BN

£3,200 PCM

Located in a quiet cul de sac in Woosehill is this stunning four bedroom detached house backing onto woodland. 4 double bedrooms with the main having ensuite shower, family bathroom, entrance hallway, cloakroom, fitted kitchen/ dining room with built in appliances and separate utility room, double aspect lounge with patio doors to rear garden, study, double width garage, enclosed rear garden. hard flooring down stairs, Gas central heating, ( Sorry no pets ) Wokingham Council Tax band F. EPC Band D. Unfurnished.

## Available 02/06/2025

- 4 Double Bedrooms
- Ensuite Shower Room
- 3 Reception Rooms
- Double Garage
- Utility Room
- Unfurnished

\*Fees For Assured Shorthold Tenancies: when you rent a property from us you will be required to pay a sum equivalent to one weeks' rent for a holding deposit. Upon successful application, this amount will be off set against your first months' rent. You will also be required to pay a security deposit equivalent to 5 weeks' rent which will be held and protected in line with Deposit legislation. For more information about our fees please visit: www.michael-hardy.co.uk Fees for all other tenancies (Non Housing Act Tenancies / Company Lets): when you rent a property from us we will charge you a one-off fee per property. This charge is the equivalent of 15 days of the monthly rental charge (+VAT) with a minimum fee of £450 (inc.VAT) up to a maximum of £650 (inc.VAT). Other fees may apply depending on your circumstances.