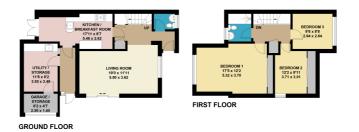

```
Highfield Close, Wokingham
Approximate Gross Internal Area = 1199 sq ft / 111.4 sq m
(Including Garage / Storage)
```

This plan is for layout guidence only. Not drawn to scale unless stated. Windows and door openings are approximate. Whilst every care is taken in the preparation of the plan, please check all dimensions, shapes and compass bearings before making any decisions reliant upon them. (ID 921983) Photocode by BlueSky Edata Agency Services on behalf of Michael Hardy.