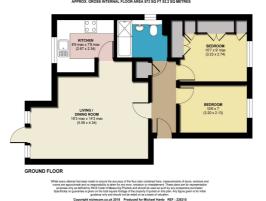

### £1,400 PCM

A Very Well Presented Two Bedroom Ground Floor Flat Situated To Entrance Of Wellington College. Situated In Popular Crowthorne, Entrance Hallway, New Family Bathroom, L Shaped Lounge/Dining Room With Door To Communal Gardens, Kitchen With Modern Appliances, Two Doubled Bedrooms With Primary Having Fitted Wardrobes And Units. Allocated Parking Space. Bracknell Forest Council Tax Band C. EPC Rating C. Unfurnished.