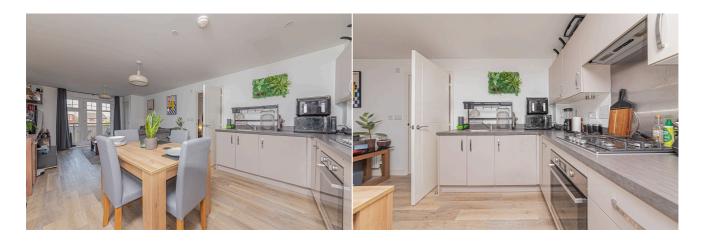

## £1,250 PCM

A well-presented modern one-bedroom first floor apartment situated in a desirable location in Wokingham. This modern flat features a open-plan living kitchen area, a spacious bedroom with built in wardrobes, and a sleek bathroom. Further benefiting from a balcony, gas central heating throughout and one allocated parking space. Unfurnished. Wokingham Council tax band C. EPC Band B.