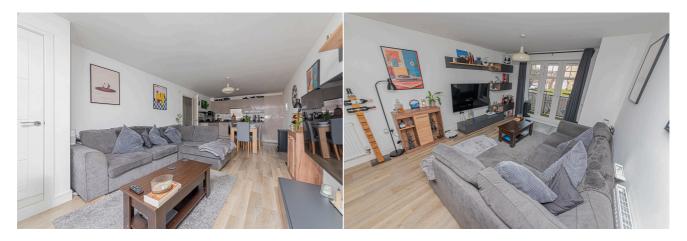

## £1,250 PCM

A well-presented modern one-bedroom first floor apartment situated in a desirable location in Wokingham. This modern flat features a open-plan living kitchen area, a spacious bedroom with built in wardrobes, and a sleek bathroom. Further benefiting from a balcony, gas central heating throughout and one allocated parking space. Unfurnished. Wokingham Council tax band C. EPC Band B.