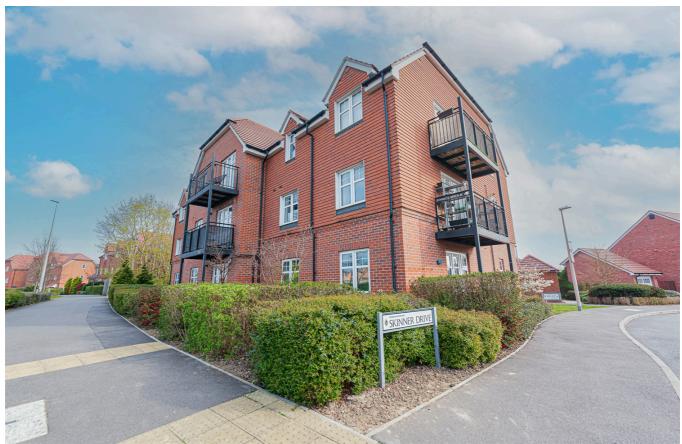

# Lee Court, Wokingham, RG41 1AW

## Skinner Drive, Wokingham

Approximate Gross Internal Area = 549 sq ft / 51.0 sq m