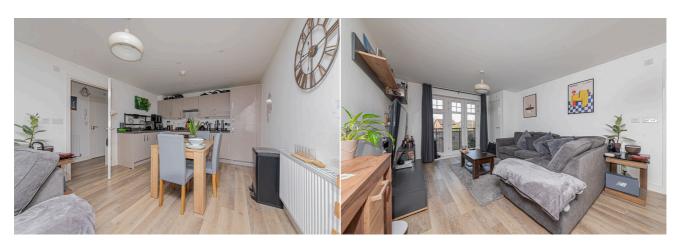

## £1,250 PCM

A well-presented modern one-bedroom first floor apartment situated in a desirable location in Wokingham. This modern flat features a open-plan living kitchen area, a spacious bedroom with built in wardrobes, and a sleek bathroom. Further benefiting from a balcony, gas central heating throughout and one allocated parking space. Unfurnished. Wokingham Council tax band C. EPC Band B.