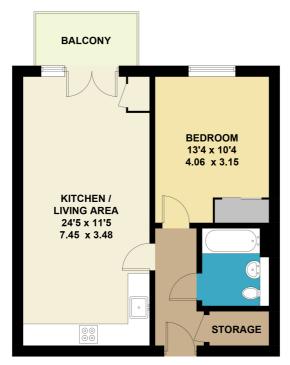

## Skinner Drive, Wokingham

Approximate Gross Internal Area = 549 sq ft / 51.0 sq m

### **FIRST FLOOR**

This plan is for layout guidance only. Not drawn to scale unless stated. Windows and door openings are approximate. Whilst every care is taken in the preparation of this plan, please check all dimensions, shapes and compass bearings before making any decisions reliant upon them. (ID 1188188) Produced by BlueSky Estate Agency Services on behalf of Michael Hardy