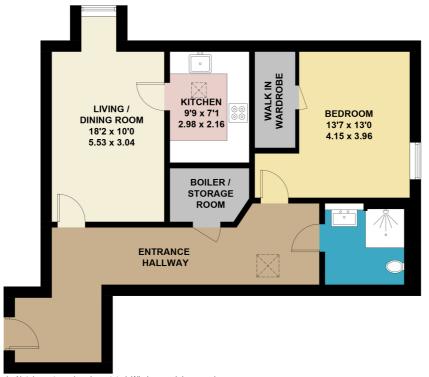

### Birch Place, Crowthorne

Approximate Gross Internal Area = 66.7 sq m / 718 sq ft

This plan is for layout guidance only. Not drawn to scale unless stated. Windows and door openings are approximate. Whilst every care is taken in the preparation of this plan, please check all dimensions, shapes and compass bearings before making any decisions reliant upon them. (ID 1175212) Produced by BlueSky Estate Agency Services on behalf of Michael Hardy