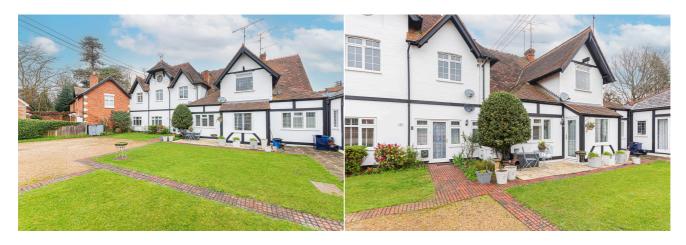

## £1,700 PCM

This beautiful two bedroom period ground floor apartment is located in a rural setting with a close proximity to popular Crowthorne. The apartment entrance through the porch into open space living room with feature fire. Through to a stunning cottage kitchen/breakfast room with modern appliances. The spacious two double bedrooms with large fitted wardrobes. Hall storage and family bathroom recently refurbished with quality Porcelanosa fitting and fixtures, a shower over the bath. Landscaped communal garden with dedicated patio area, allocated parking, a peaceful rural location in period clock house. Wokingham Council Tax Band D. EPC rating C. Unfurnished.

#### Available 20/06/2025

- Stunning Two Bedroom Ground Floor Period Apartment
- Peaceful Rural Location Proximity to Crowthorne
- Spacious Open Living Room
- Cottage Style Kitchen/Breakfast Room
- Recently Refurbished Family Bathroom
- Communal Gardens And Allocated Parking