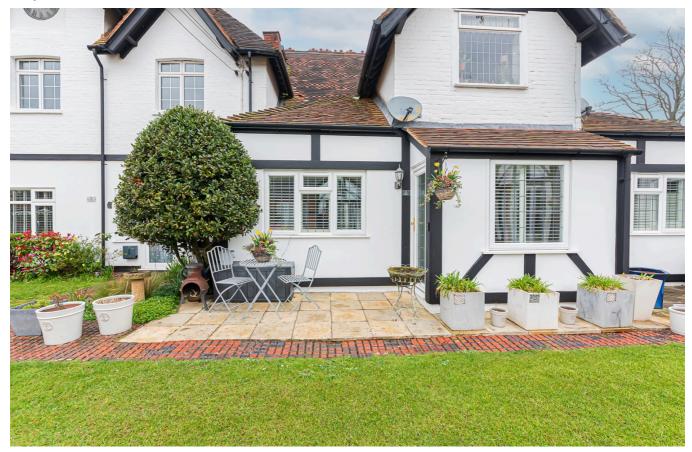

# The Clockhouse, Wokingham, RG40 3AS

## £1,700 PCM

This beautiful two bedroom period ground floor apartment is located in a rural setting with a close proximity to popular Crowthorne. The apartment entrance through the porch into open space living room with feature fire. Through to a stunning cottage kitchen/breakfast room with modern appliances. The spacious two double bedrooms with large fitted wardrobes. Hall storage and family bathroom recently refurbished with quality Porcelanosa fitting and fixtures, a shower over the bath. Landscaped communal garden with dedicated patio area, allocated parking, a peaceful rural location in period clock house. Wokingham Council Tax Band D. EPC rating C. Unfurnished.

#### Available 20/06/2025

- Stunning Two Bedroom Ground Floor Period Apartment
- Peaceful Rural Location Proximity to Crowthorne
- Spacious Open Living Room
- Cottage Style Kitchen/Breakfast Room
- Recently Refurbished Family Bathroom
- Communal Gardens And Allocated Parking