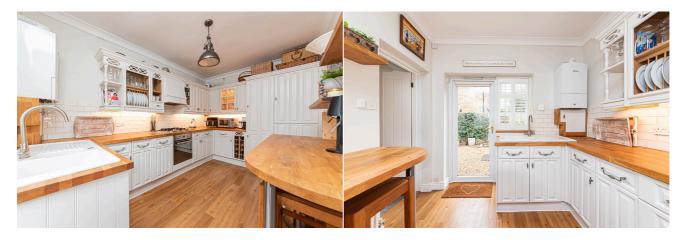

## £1,700 PCM

This beautiful two bedroom period ground floor apartment is located in a rural setting with a close proximity to popular Crowthorne. The apartment entrance through the porch into open space living room with feature fire. Through to a stunning cottage kitchen/breakfast room with modern appliances. The spacious two double bedrooms with large fitted wardrobes. Hall storage and family bathroom recently refurbished with quality Porcelanosa fitting and fixtures, a shower over the bath. Landscaped communal garden with dedicated patio area, allocated parking, a peaceful rural location in period clock house. Wokingham Council Tax Band D. EPC rating C. Unfurnished.

#### Available 20/06/2025

- Stunning Two Bedroom Ground Floor Period Apartment
- Peaceful Rural Location Proximity to Crowthorne
- Spacious Open Living Room
- Cottage Style Kitchen/Breakfast Room
- Recently Refurbished Family Bathroom
- Communal Gardens And Allocated Parking