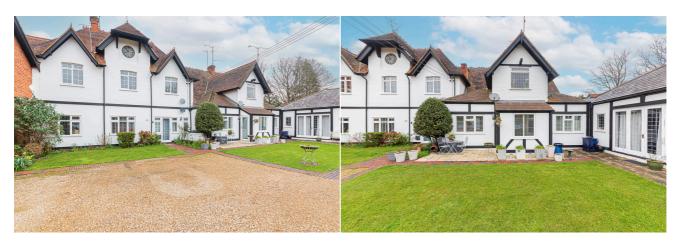

## £1,700 PCM

This beautiful two bedroom period ground floor apartment is located in a rural setting with a close proximity to popular Crowthorne. The apartment entrance through the porch into open space living room with feature fire. Through to a stunning cottage kitchen/breakfast room with modern appliances. The spacious two double bedrooms with large fitted wardrobes. Hall storage and family bathroom recently refurbished with quality Porcelanosa fitting and fixtures, a shower over the bath. Landscaped communal garden with dedicated patio area, allocated parking, a peaceful rural location in period clock house. Wokingham Council Tax Band D. EPC rating C. Unfurnished.

#### Available 20/06/2025

- Stunning Two Bedroom Ground Floor Period Apartment
- Peaceful Rural Location Proximity to Crowthorne
- Spacious Open Living Room
- Cottage Style Kitchen/Breakfast Room
- Recently Refurbished Family Bathroom
- Communal Gardens And Allocated Parking