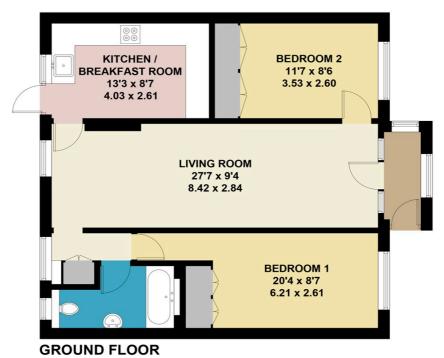

# Heathlands Road, Wokingham

Approximate Gross Internal Area = 786 sq ft / 73.0 sq m

This plan is for layout guidance only. Not drawn to scale unless stated. Windows and door openings are approximate. Whilst every care is taken in the preparation of this plan, please check all dimensions, shapes and compass bearings before making any decisions reliant upon them. (ID 1059884) Produced by BlueSky Estate Agency Services on behalf of Michael Hardy