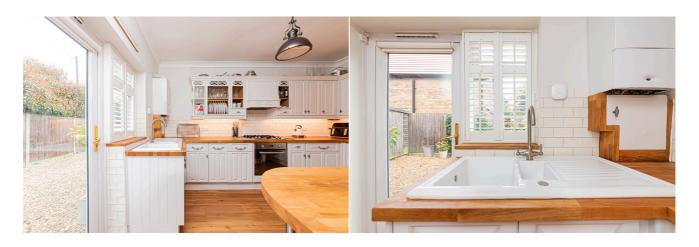

## £1,700 PCM

This beautiful two bedroom period ground floor apartment is located in a rural setting with a close proximity to popular Crowthorne. The apartment entrance through the porch into open space living room with feature fire. Through to a stunning cottage kitchen/breakfast room with modern appliances. The spacious two double bedrooms with large fitted wardrobes. Hall storage and family bathroom recently refurbished with quality Porcelanosa fitting and fixtures, a shower over the bath. Landscaped communal garden with dedicated patio area, allocated parking, a peaceful rural location in period clock house. Wokingham Council Tax Band D. EPC rating C. Unfurnished.

#### Available 20/06/2025

- Stunning Two Bedroom Ground Floor Period Apartment
- Peaceful Rural Location Proximity to Crowthorne
- Spacious Open Living Room
- Cottage Style Kitchen/Breakfast Room
- Recently Refurbished Family Bathroom
- Communal Gardens And Allocated Parking