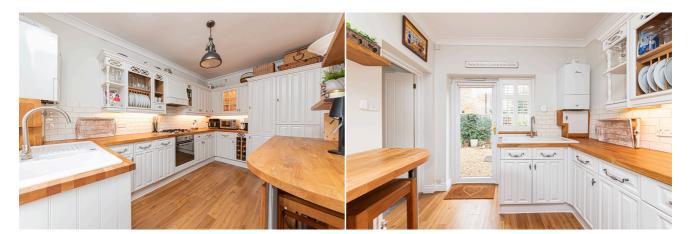

## £1,650 PCM

Beautiful Two Bedroom Period Ground Floor Apartment Located In Rural Setting. Close Proximity To Popular Crowthorne. Entrance Through Porch Into Open Plan Living Room With Feature Fire. Through To Stunning Cottage Kitchen/Breakfast Room With Modern Appliances. Spacious Two Double Bedrooms With Large Fitted Wardrobes. Hall Storage, Family Bathroom Recently Refurbished With Quality Porcelanosa Fitting And Fixtures, Shower Over Bath. Landscaped Communal Garden With Dedicated Patio Area, Allocated Parking For Two Cars, Peaceful Rural Location In Period Clock House. Council Tax Band D. EPC Rating C. Unfurnished.

Available 03/06/2024

- Stunning Two Bedroom Ground Floor Period Apartment
- Peaceful Rural Location Proximity to Crowthorne
- Spacious Open Plan Living Room
- Cottage Style Kitchen/Breakfast Room
- Recently Refurbished Family Bathroom
- Communal Gardens And Allocated Parking