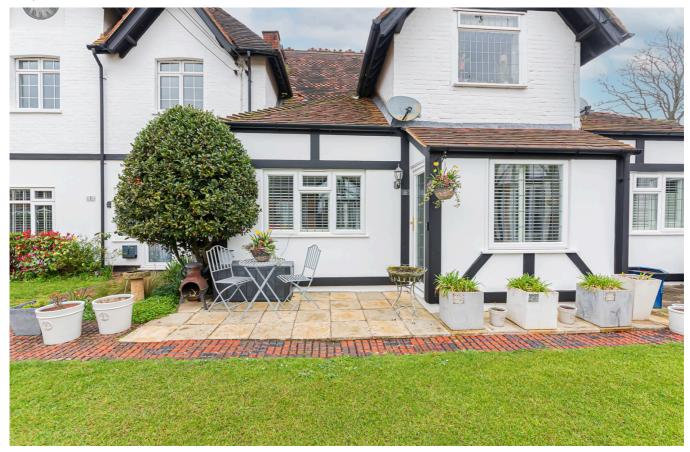

## £1,650 PCM

Beautiful Two Bedroom Period Ground Floor Apartment Located In Rural Setting. Close Proximity To Popular Crowthorne. Entrance Through Porch Into Open Plan Living Room With Feature Fire. Through To Stunning Cottage Kitchen/Breakfast Room With Modern Appliances. Spacious Two Double Bedrooms With Large Fitted Wardrobes. Hall Storage, Family Bathroom Recently Refurbished With Quality Porcelanosa Fitting And Fixtures, Shower Over Bath. Landscaped Communal Garden With Dedicated Patio Area, Allocated Parking For Two Cars, Peaceful Rural Location In Period Clock House. Council Tax Band D. EPC Rating C. Unfurnished.

Available 03/06/2024

- Stunning Two Bedroom Ground Floor Period Apartment
- Peaceful Rural Location Proximity to Crowthorne
- Spacious Open Plan Living Room
- Cottage Style Kitchen/Breakfast Room
- Recently Refurbished Family Bathroom
- Communal Gardens And Allocated Parking