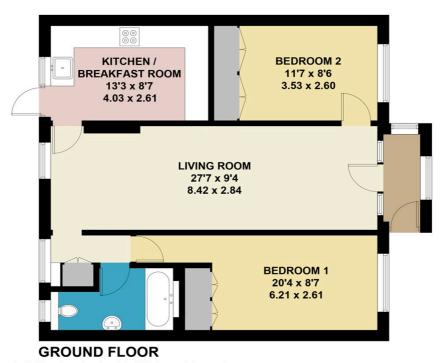

## Heathlands Road, Wokingham

Approximate Gross Internal Area = 786 sq ft / 73.0 sq m

This plan is for layout guidance only. Not drawn to scale unless stated. Windows and door openings are approximate. Whilst every care is taken in the preparation of this plan, please check all dimensions, shapes and compass bearings before making any decisions reliant upon them. (ID 1059884) Produced by BlueSky Estate Agency Services on behalf of Michael Hardy