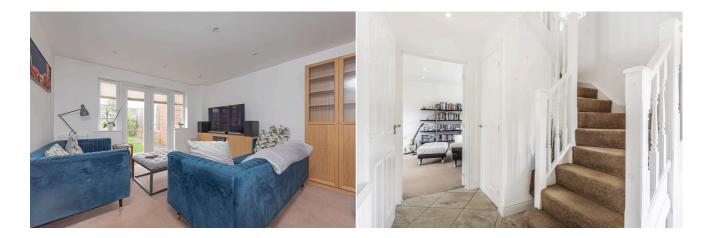

## £1,950 PCM

Three bedroom mid-terraced property in Central Wokingham. This property benefits from a spacious entrance hallway, cloakroom, leading to a large living room with patio doors opening to the garden. The modern generous kitchen dining room has built-in appliances including a dishwasher, with further patio door access to the garden. All three bedrooms are benefiting built-in wardrobes and double rooms, primary bedroom with an en-suite shower, family bathroom with a shower above the bath. Gas Central Heating. Allocated Parking. EPC Rating C. Wokingham Council Tax Band D. Unfurnished