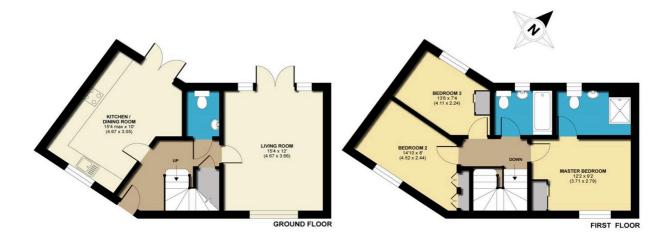

# Outfield Crescent, Wokingham, RG40 APPROX. GROSS INTERNAL FLOOR AREA 954 SQ FT 88.6 SQ METRES

Thist every attempt has been made to ensure the accuracy of the floor plan contained here, measurements of doors, win crooms are approximate and no responsibility is taken for any error, omission or misstatement. These plans are for repres purposes only as defined by RICS Code of Measuring Practice and should be used as such by any prospective purposes. Specifically no guarantee is given on the total square tootage of the property if quoted on this plan. Any figure given is for guidance only and should not be relied on as a basis of valuation.