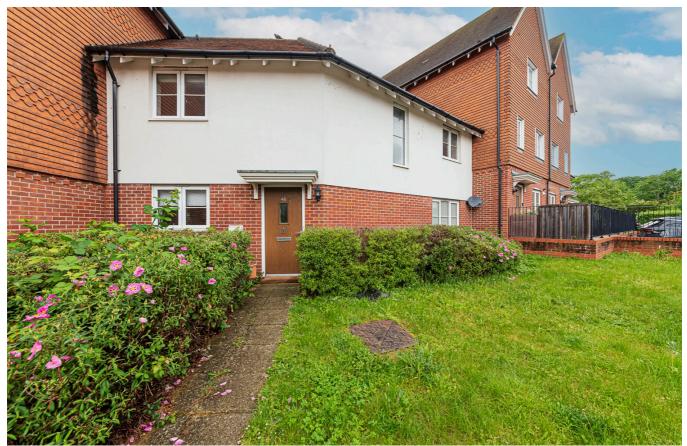

## £1,950 PCM

Three bedroom mid-terraced property in Central Wokingham. This property benefits from a spacious entrance hallway, cloakroom, leading to a large living room with patio doors opening to the garden. The modern generous kitchen dining room has built-in appliances including a dishwasher, with further patio door access to the garden. All three bedrooms are benefiting built-in wardrobes and double rooms, primary bedroom with an en-suite shower, family bathroom with a shower above the bath. Gas Central Heating. Allocated Parking. EPC Rating C. Wokingham Council Tax Band D. Unfurnished