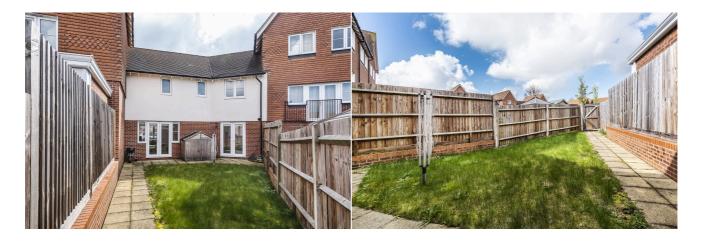

## £1,950 PCM

Three bedroom mid-terraced property in Central Wokingham. This property benefits from a spacious entrance hallway, cloakroom, leading to a large living room with patio doors opening to the garden. The modern generous kitchen dining room has built-in appliances including a dishwasher, with further patio door access to the garden. All three bedrooms are benefiting built-in wardrobes and double rooms, primary bedroom with an en-suite shower, family bathroom with a shower above the bath. Gas Central Heating. Allocated Parking. EPC Rating C. Wokingham Council Tax Band D. Unfurnished

#### Available 07/07/2025

- Three Bedroom Property In Central Wokingham
- Built In Wardrobes In Each Double Bedroom
- Primary Bedroom En-Suite Shower Room
- Two Allocated Parking Spaces And Enclosed Garden
- Modern Open Plan Living With Garden Access
- Unfurnished