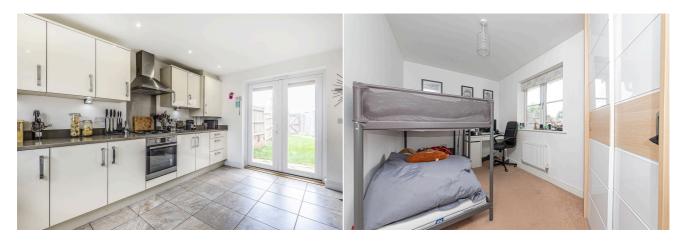

## £1,950 PCM

Three bedroom mid-terraced property in Central Wokingham. This property benefits from a spacious entrance hallway, cloakroom, leading to a large living room with patio doors opening to the garden. The modern generous kitchen dining room has built-in appliances including a dishwasher, with further patio door access to the garden. All three bedrooms are benefiting built-in wardrobes and double rooms, primary bedroom with an en-suite shower, family bathroom with a shower above the bath. Gas Central Heating. Allocated Parking. EPC Rating C. Wokingham Council Tax Band D. Unfurnished