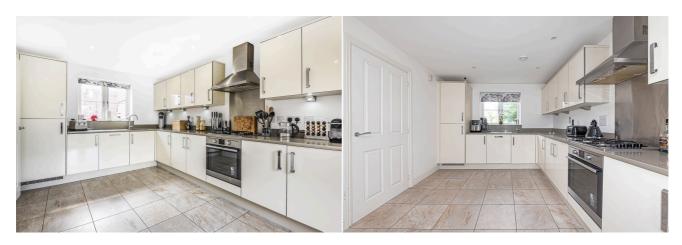

## £1,950 PCM

Three bedroom mid-terraced property in Central Wokingham. This property benefits from a spacious entrance hallway, cloakroom, leading to a large living room with patio doors opening to the garden. The modern generous kitchen dining room has built-in appliances including a dishwasher, with further patio door access to the garden. All three bedrooms are benefiting built-in wardrobes and double rooms, primary bedroom with an en-suite shower, family bathroom with a shower above the bath. Gas Central Heating. Allocated Parking. EPC Rating C. Wokingham Council Tax Band D. Unfurnished