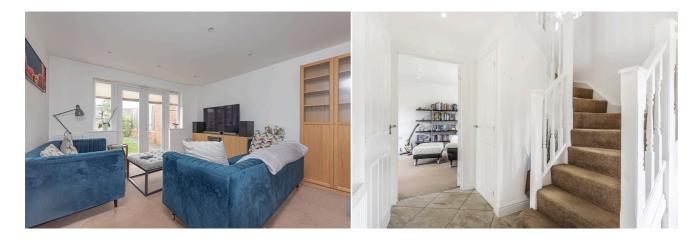

### £1,895 PCM

Central Wokingham Three Bedroom Mid Terraced Property. Entrance Hallway, Cloakroom, Spacious Understairs Storage, Dual Aspect Spacious Living Room With Patio Doors To Garden, Modern Generous Kitchen/Dining Room With Built-In Appliances Including Dishwasher, With Further Patio Door Access To Garden, Three Double Bedrooms With Built-in Wardrobes, Master Bedroom With En-Suite Shower, Family Bathroom With Shower Above Bath, Gas Central Radiators, Double Glazed Windows. Private Garden, Allocated Two Parking Spaces. EPC Rating C. Council Tax Band D. Unfurnished

#### Available 20/06/2024

- Three Bedroom Property In Central Wokingham
- Dual Aspect Spacious Living Room With Garden Access
- Built In Wardrobes In Each Double Bedroom
- Primary Bedroom En-Suite Shower Room
- Two Allocated Parking Spaces And Enclosed Garden
- Unfurnished