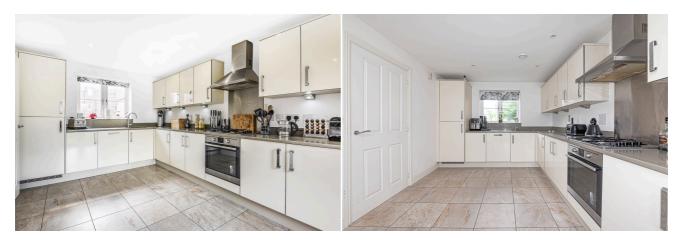

### £1,895 PCM

Central Wokingham Three Bedroom Mid Terraced Property. Entrance Hallway, Cloakroom, Spacious Understairs Storage, Dual Aspect Spacious Living Room With Patio Doors To Garden, Modern Generous Kitchen/Dining Room With Built-In Appliances Including Dishwasher, With Further Patio Door Access To Garden, Three Double Bedrooms With Built-in Wardrobes, Master Bedroom With En-Suite Shower, Family Bathroom With Shower Above Bath, Gas Central Radiators, Double Glazed Windows. Private Garden, Allocated Two Parking Spaces. EPC Rating C. Council Tax Band D. Unfurnished