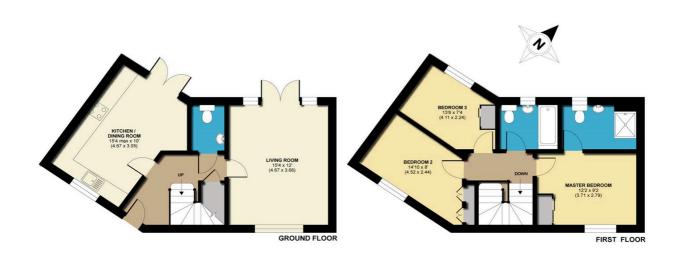

# Outfield Crescent, Wokingham, RG40 APPROX. GROSS INTERNAL FLOOR AREA 954 SQ FT 88.6 SQ METRES

hilst every attempt has been made to ensure the accuracy of the floor plan contained here, measurements of doors, windows an rooms are approximate and no responsibility is taken for any error, omission or misstatement. These plans are for representation purposes only as defined by RICS Code of Measuring Practice and should be used as such by any prospective purchaser. Specifically no guarantee is given on the total square footage of the property if quoted on this plan. Any figure given is for initial guidance only and should not be relied on as a basis of valuation. Copyright nichecom.co.uk 2019 Produced for Michael Hardy REF : 464323 s and