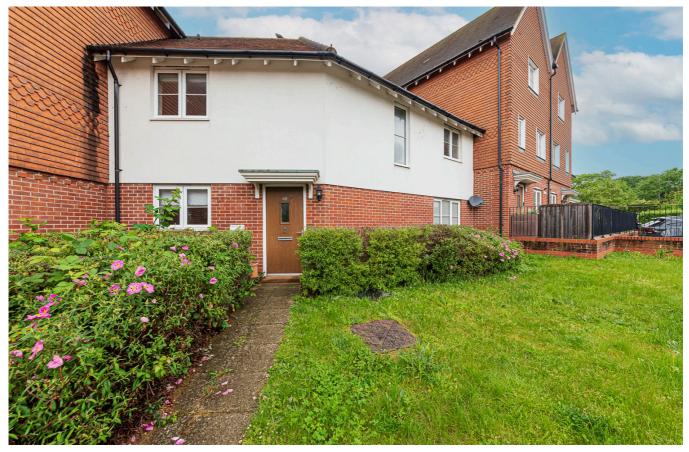

## Outfield Crescent, Wokingham, RG40 2EU

### £1,895 PCM

Central Wokingham Three Bedroom Mid Terraced Property. Entrance Hallway, Cloakroom, Spacious Understairs Storage, Dual Aspect Spacious Living Room With Patio Doors To Garden, Modern Generous Kitchen/Dining Room With Built-In Appliances Including Dishwasher, With Further Patio Door Access To Garden, Three Double Bedrooms With Built-in Wardrobes, Master Bedroom With En-Suite Shower, Family Bathroom With Shower Above Bath, Gas Central Radiators, Double Glazed Windows. Private Garden, Allocated Two Parking Spaces. EPC Rating C. Council Tax Band D. Unfurnished

#### Available 20/06/2024

- Three Bedroom Property In Central Wokingham
- Dual Aspect Spacious Living Room With Garden Access
- Built In Wardrobes In Each Double Bedroom
- Primary Bedroom En-Suite Shower Room
- Two Allocated Parking Spaces And Enclosed Garden
- Unfurnished