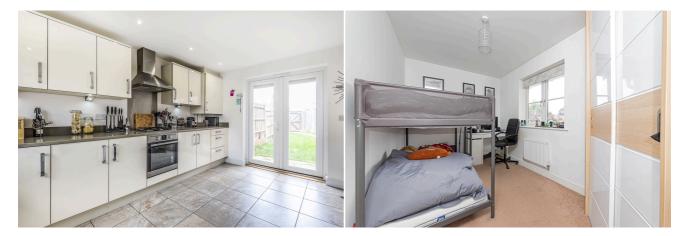

### £1,895 PCM

Central Wokingham Three Bedroom Mid Terraced Property. Entrance Hallway, Cloakroom, Spacious Understairs Storage, Dual Aspect Spacious Living Room With Patio Doors To Garden, Modern Generous Kitchen/Dining Room With Built-In Appliances Including Dishwasher, With Further Patio Door Access To Garden, Three Double Bedrooms With Built-in Wardrobes, Master Bedroom With En-Suite Shower, Family Bathroom With Shower Above Bath, Gas Central Radiators, Double Glazed Windows. Private Garden, Allocated Two Parking Spaces. EPC Rating C. Council Tax Band D. Unfurnished

#### Available 20/06/2024

- Three Bedroom Property In Central Wokingham
- Dual Aspect Spacious Living Room With Garden Access
- Built In Wardrobes In Each Double Bedroom
- Primary Bedroom En-Suite Shower Room
- Two Allocated Parking Spaces And Enclosed Garden
- Unfurnished