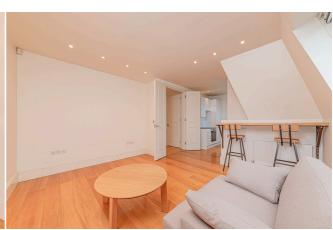

## £1,450 PCM

Superb Two Bedroom Furnished Apartment In Central Reading Period Property. Into Kitchen With Modern Appliances, Breakfast Bar, Spacious Living Area With Furniture, Family Shower Room, Two Double Bedrooms With Generous Fitted Wardrobes, Master Bedroom Bath En-Suite. Allocated Parking. Council Tax Band C. EPC Rating D. Furnished

#### Available 15/04/2024

- Two Bedroom Apartment In Central Reading
- Spacious Living Room
- Modern Kitchen With Breakfast Bar
- Master Bedroom Bath En-Suite
- Allocated Parking
- Furnished

\*Fees For Assured Shorthold Tenancies: when you rent a property from us you will be required to pay a sum equivalent to one weeks' rent for a holding deposit. Upon successful application, this amount will be off set against your first months' rent. You will also be required to pay a security deposit equivalent to 5 weeks' rent which will be held and protected in line with Deposit legislation. For more information about our fees please visit: www.michael-hardy.co.uk Fees for all other tenancies (Non Housing Act Tenancies / Company Lets): when you rent a property from us we will charge you a one-off fee per property. This charge is the equivalent of 15 days of the monthly rental charge (+VAT) with a minimum fee of £450 (inc.VAT) up to a maximum of £650 (inc.VAT). Other fees may apply depending on your circumstances.