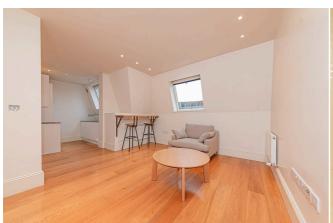

## £1,450 PCM

Superb Two Bedroom Furnished Apartment In Central Reading Period Property. Into Kitchen With Modern Appliances, Breakfast Bar, Spacious Living Area With Furniture, Family Shower Room, Two Double Bedrooms With Generous Fitted Wardrobes, Master Bedroom Bath En-Suite. Allocated Parking. Council Tax Band C. EPC Rating D. Furnished

#### Available 15/04/2024

- Two Bedroom Apartment In Central Reading
- Spacious Living Room
- Modern Kitchen With Breakfast Bar
- Master Bedroom Bath En-Suite
- Allocated Parking
- Furnished

\*Fees For Assured Shorthold Tenancies: when you rent a property from us you will be required to pay a sum equivalent to one weeks' rent for a holding deposit. Upon successful application, this amount will be off set against your first months' rent. You will also be required to pay a security deposit equivalent to 5 weeks' rent which will be held and protected in line with Deposit legislation. For more information about our fees please visit: www.michael-hardy.co.uk Fees for all other tenancies (Non Housing Act Tenancies / Company Lets): when you rent a property from us we will charge you a one-off fee per property. This charge is the equivalent of 15 days of the monthly rental charge (+VAT) with a minimum fee of £450 (inc.VAT) up to a maximum of £650 (inc.VAT). Other fees may apply depending on your circumstances.