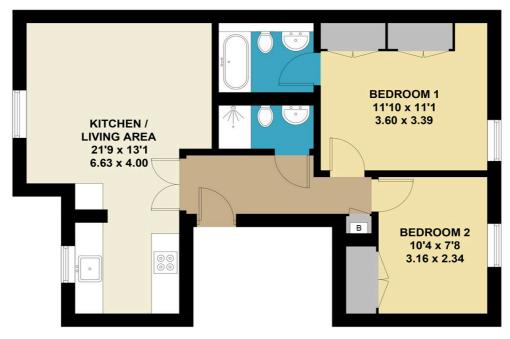

### Kings Road, Reading

Approximate Gross Internal Area = 596 sq ft / 55.4 sq m

#### **THIRD FLOOR**

This plan is for layout guidance only. Not drawn to scale unless stated. Windows and door openings are approximate. Whilst every care is taken in the preparation of this plan, please check all dimensions, shapes and compass bearings before making any decisions reliant upon them. (ID 1064633) Produced by BlueSky Estate Agency Services on behalf of Michael Hardy