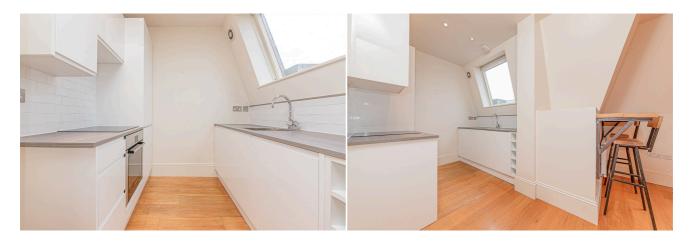

## £1,450 PCM

Superb Two Bedroom Furnished Apartment In Central Reading Period Property. Into Kitchen With Modern Appliances, Breakfast Bar, Spacious Living Area With Furniture, Family Shower Room, Two Double Bedrooms With Generous Fitted Wardrobes, Master Bedroom Bath En-Suite. Allocated Parking. Council Tax Band C. EPC Rating D. Furnished

#### Available 15/04/2024

- Two Bedroom Apartment In Central Reading
- Spacious Living Room
- Modern Kitchen With Breakfast Bar
- Master Bedroom Bath En-Suite
- Allocated Parking
- Furnished

\*Fees For Assured Shorthold Tenancies: when you rent a property from us you will be required to pay a sum equivalent to one weeks' rent for a holding deposit. Upon successful application, this amount will be off set against your first months' rent. You will also be required to pay a security deposit equivalent to 5 weeks' rent which will be held and protected in line with Deposit legislation. For more information about our fees please visit: www.michael-hardy.co.uk Fees for all other tenancies (Non Housing Act Tenancies / Company Lets): when you rent a property from us we will charge you a one-off fee per property. This charge is the equivalent of 15 days of the monthly rental charge (+VAT) with a minimum fee of £450 (inc.VAT) up to a maximum of £650 (inc.VAT). Other fees may apply depending on your circumstances.