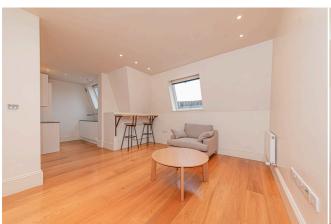

## £1,450 PCM

Superb Two Bedroom Furnished Apartment In Central Reading Period Property. Into Kitchen With Modern Appliances, Breakfast Bar, Spacious Living Area With Furniture, Family Shower Room, Two Double Bedrooms With Generous Fitted Wardrobes, Master Bedroom Bath En-Suite. Allocated Parking. Council Tax Band C. EPC Rating D. Furnished

#### Available 15/04/2024

- Two Bedroom Apartment In Central Reading
- Spacious Living Room
- Modern Kitchen With Breakfast Bar
- Master Bedroom Bath En-Suite
- Allocated Parking
- Furnished

\*Fees For Assured Shorthold Tenancies: when you rent a property from us you will be required to pay a sum equivalent to one weeks' rent for a holding deposit. Upon successful application, this amount will be off set against your first months' rent. You will also be required to pay a security deposit equivalent to 5 weeks' rent which will be held and protected in line with Deposit legislation. For more information about our fees please visit: www.michael-hardy.co.uk Fees for all other tenancies (Non Housing Act Tenancies / Company Lets): when you rent a property from us we will charge you a one-off fee per property. This charge is the equivalent of 15 days of the monthly rental charge (+VAT) with a minimum fee of £450 (inc.VAT) up to a maximum of £650 (inc.VAT). Other fees may apply depending on your circumstances.